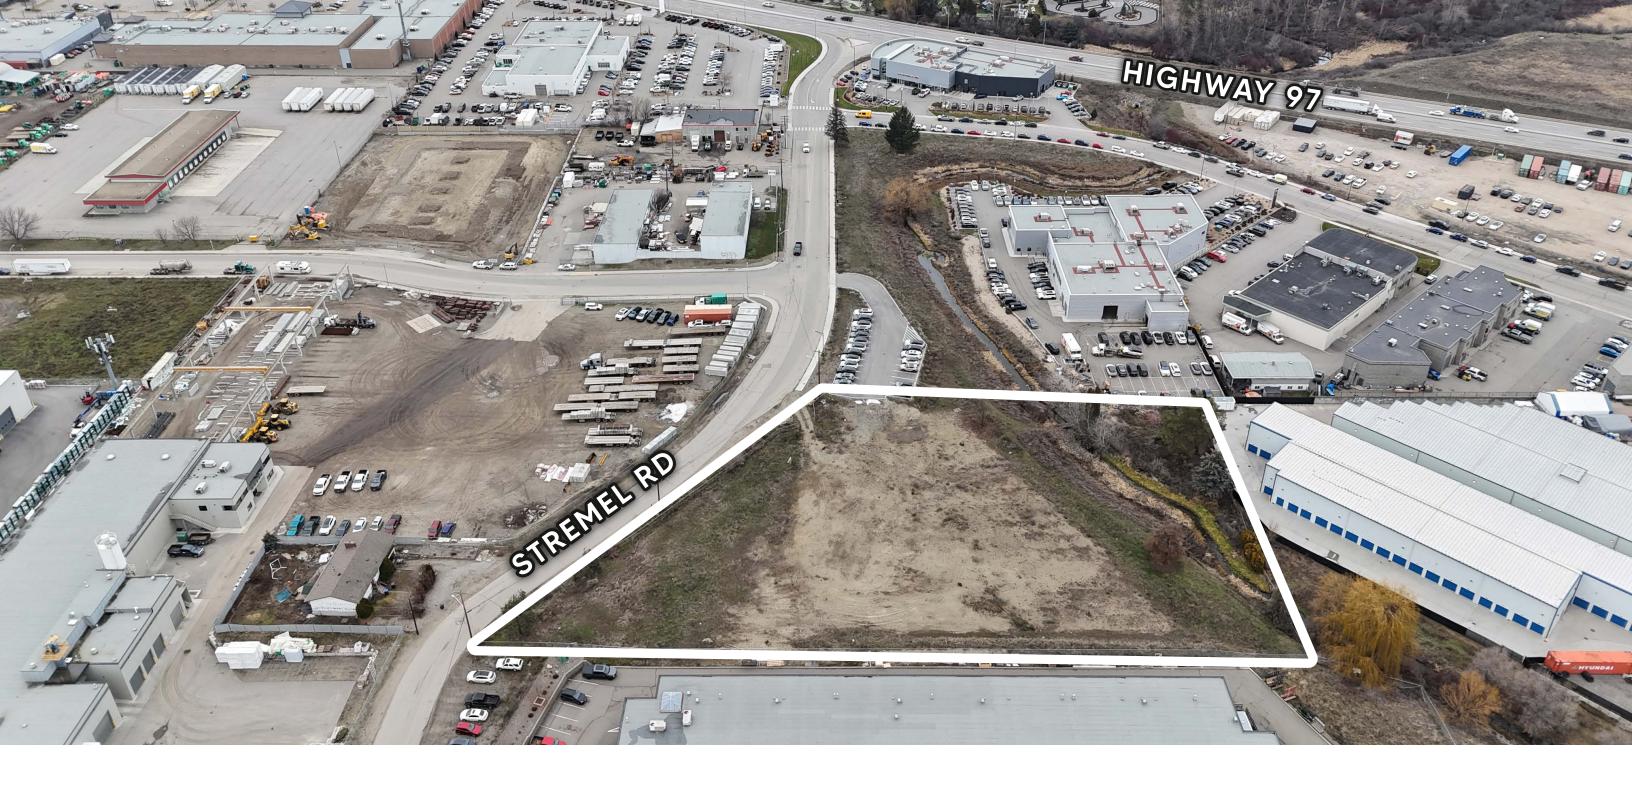

### OVERVIEW

Located just one block from Highway 97, this 2.19-acre site offers a rare development opportunity in a strong exposure area. Currently zoned RU1, with an Official Community Plan designation for Industrial use and potential for C2 zoning, the property is ideally positioned for a range of commercial or industrial developments.

Surrounded by leading automotive dealerships, including Porsche, Land Rover, and Ford, the site benefits from excellent visibility and accessibility. With approximately 1.66 acres of usable land after setbacks, the property features engineered fill and leveled terrain, providing a solid foundation for future development.

### MUNICIPAL ADDRESS

766 Stremel Rd, Kelowna, BC