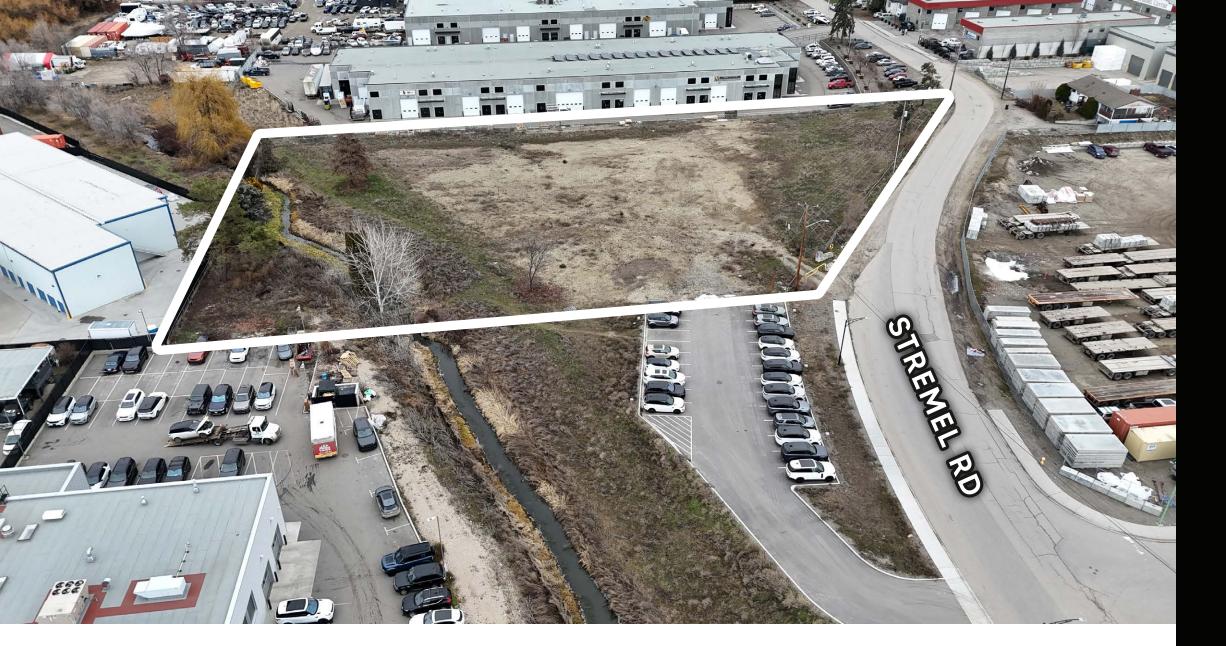

### OVERVIEW

Located just one block from Highway 97, this 2.19-acre site offers a rare development opportunity in a strong exposure area. Currently zoned RU1, with an Official Community Plan designation for Industrial use and potential for C2 zoning, the property is ideally positioned for a range of commercial or industrial developments.

Surrounded by leading automotive dealerships, including Porsche, Land Rover, and Ford, the site benefits from excellent visibility and accessibility. With approximately 1.66 acres of usable land after setbacks, the property features engineered fill and leveled terrain, providing a solid foundation for future development.