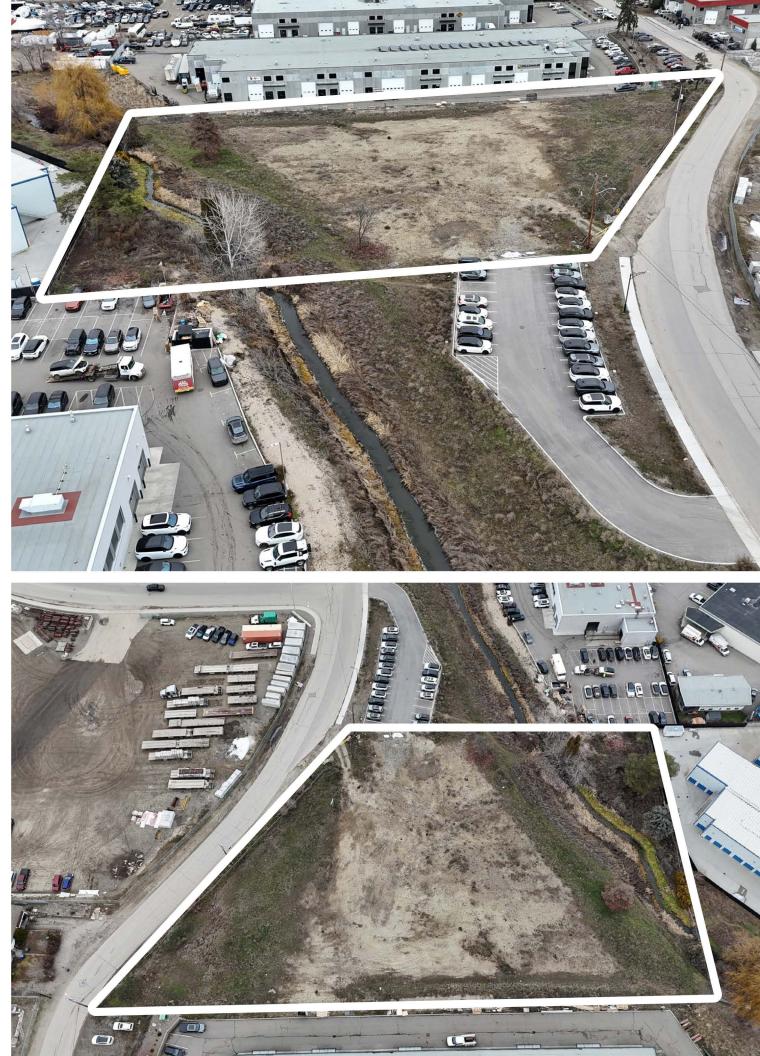

### OVERVIEW

Located just one block from Highway 97, this 2.19-acre site offers a rare development opportunity in a strong exposure area. Currently zoned RU1, with an Official Community Plan designation for Industrial use and potential for C2 zoning, the property is ideally positioned for a range of commercial or industrial developments.

Surrounded by leading automotive dealerships, including Porsche, Land Rover, and Ford, the site benefits from excellent visibility and accessibility. With approximately 1.66 acres of usable land after setbacks, the property features engineered fill and leveled terrain, providing a solid foundation for future development.