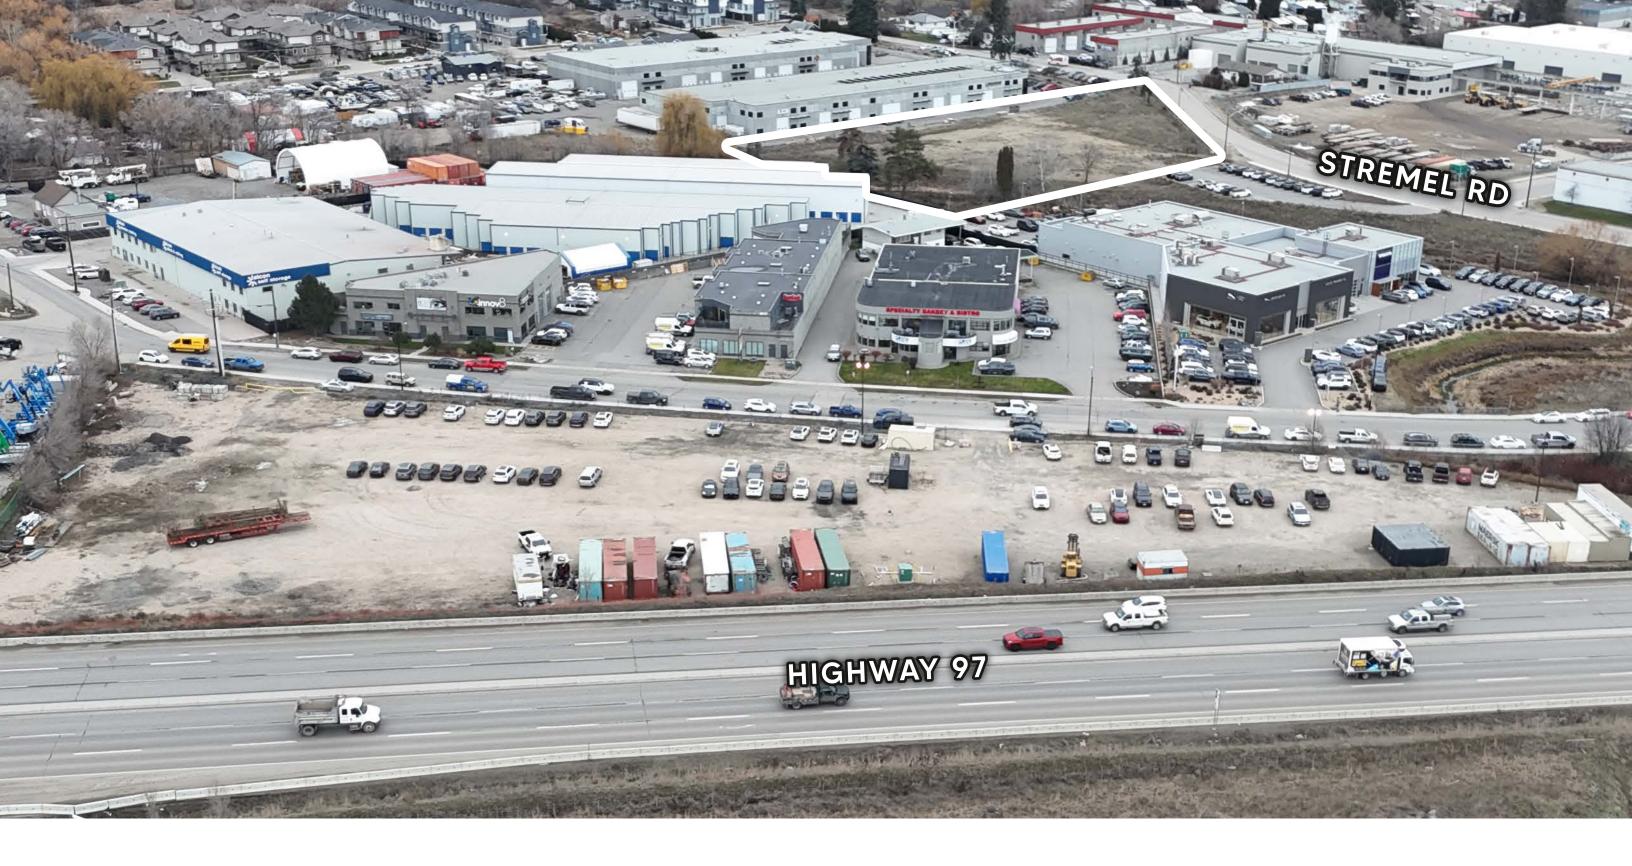

### OVERVIEW

Located just one block from Highway 97, this 2.19-acre site offers a rare development opportunity in a strong exposure area. Currently zoned RU1, with an Official Community Plan designation for Industrial use and potential for C2 zoning, the property is ideally positioned for a range of commercial or industrial developments.

Surrounded by leading automotive dealerships, including Porsche, Land Rover, and Ford, the site benefits from excellent visibility and accessibility. With approximately 1.66 acres of usable land after setbacks, the property features engineered fill and leveled terrain, providing a solid foundation for future development.

### MUNICIPAL ADDRESS

766 Stremel Rd, Kelowna, BC