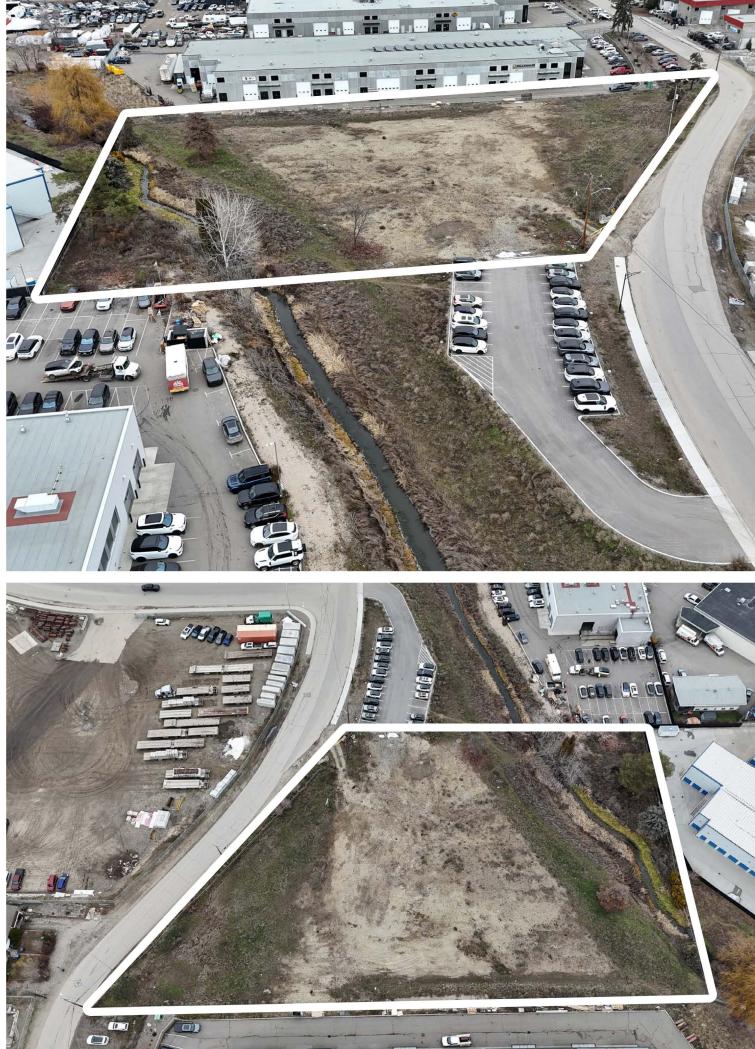

### OVERVIEW

Located just one block from Highway 97, this 2.19-acre site offers a rare development opportunity in a strong exposure area. Currently zoned RU1, with an Official Community Plan designation for Industrial use and potential for C2 zoning, the property is ideally positioned for a range of commercial or industrial developments.

Surrounded by leading automotive dealerships, including Porsche, Land Rover, and Ford, the site benefits from excellent visibility and accessibility. With approximately 1.66 acres of usable land after setbacks, the property features engineered fill and leveled terrain, providing a solid foundation for future development.

### SITE AREA

2.19 Acres Gross1.66 Acres Useable