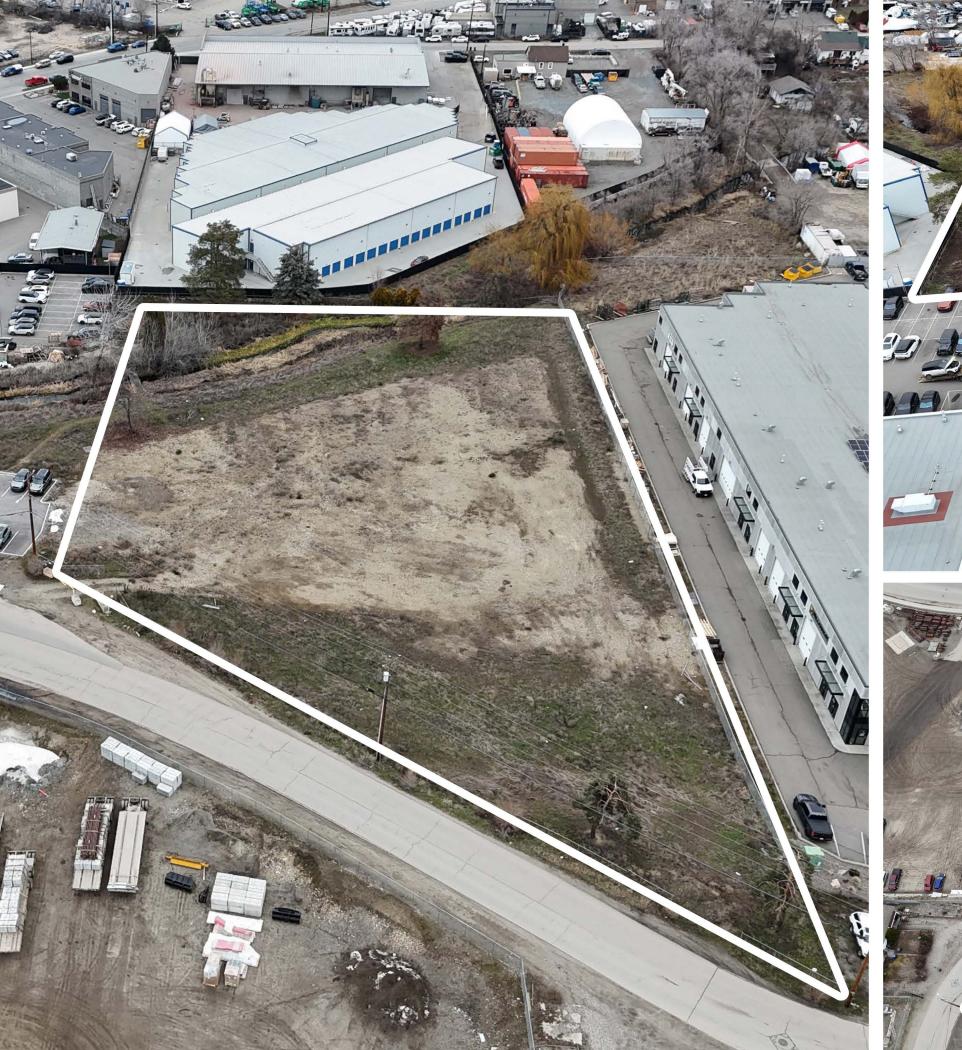

### OVERVIEW

Located just one block from Highway 97, this 2.19-acre site offers a rare development opportunity in a strong exposure area. Currently zoned RU1, with an Official Community Plan designation for Industrial use and potential for C2 zoning, the property is ideally positioned for a range of commercial or industrial developments.

Surrounded by leading automotive dealerships, including Porsche, Land Rover, and Ford, the site benefits from excellent visibility and accessibility. With approximately 1.66 acres of usable land after setbacks, the property features engineered fill and leveled terrain, providing a solid foundation for future development.