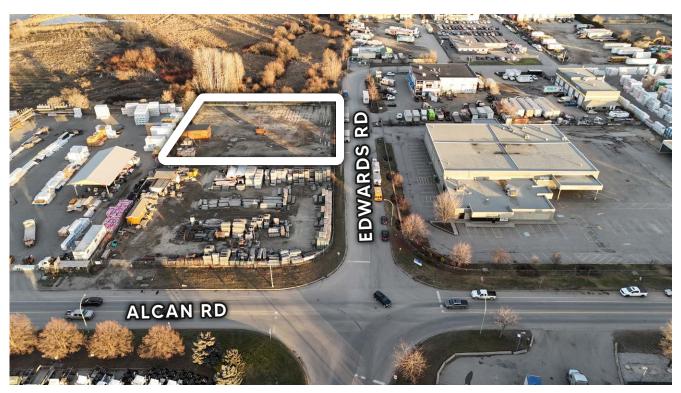

# FOR LEASE

**1 ACRE VACANT LOT IN KELOWNA'S** INDUSTRIAL CORRIDOR 250 EDWARDS ROAD, KELOWNA BC

STEVE LAURSEN REAL ESTATE CO

250.808.8101 www.rlkcommercial.com

## OVERVIEW

This expansive 1 acre vacant lot, located at 250 Edwards Rd, is perfectly positioned for industrial and commercial use. Zoned I2 (Industrial), this property offers immense potential for development in a rapidly growing area. This parcel is ideal for businesses seeking to establish a significant presence in the region. Don't miss your chance to capitalize on this exceptional property in the heart of Kelowna's industrial corridor.

#### MUNICIPAL ADDRESS

250 Edwards Road, Kelowna, BC