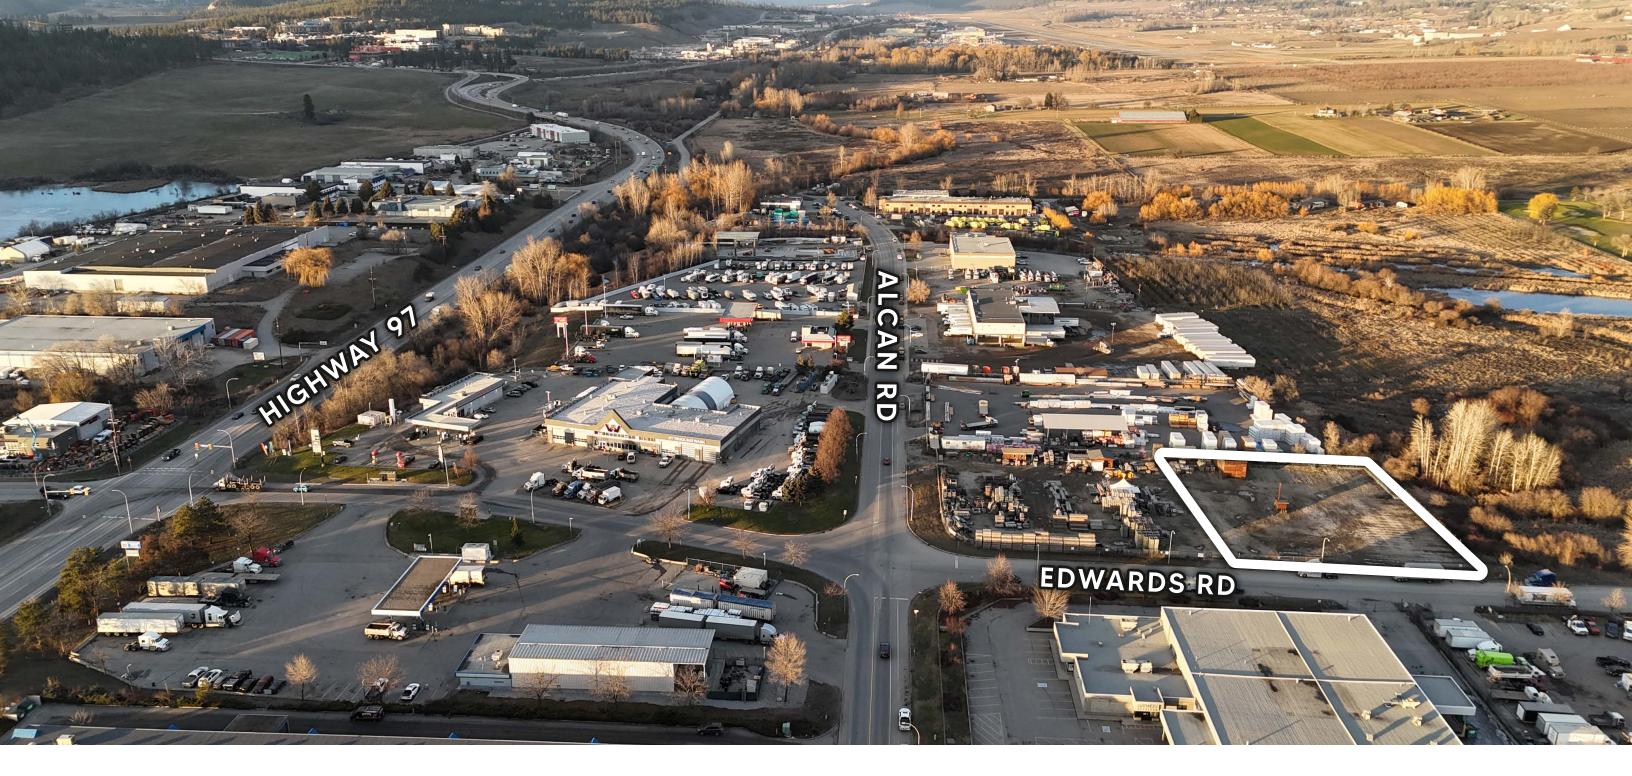

# FOR LEASE

**1 ACRE VACANT LOT IN KELOWNA'S** INDUSTRIAL CORRIDOR 250 EDWARDS ROAD, KELOWNA BC

STEVE LAURSEN REAL ESTATE CO

250.808.8101 www.rlkcommercial.com

## OVERVIEW

This expansive 1 acre vacant lot, located at 250 Edwards Rd, is perfectly positioned for industrial and commercial use. Zoned I2 (Industrial), this property offers immense potential for development in a rapidly growing area. This parcel is ideal for businesses seeking to establish a significant presence in the region. Don't miss your chance to capitalize on this exceptional property in the heart of Kelowna's industrial corridor.

#### MUNICIPAL ADDRESS

250 Edwards Road, Kelowna, BC

### SITE AREA

1.922 Acres