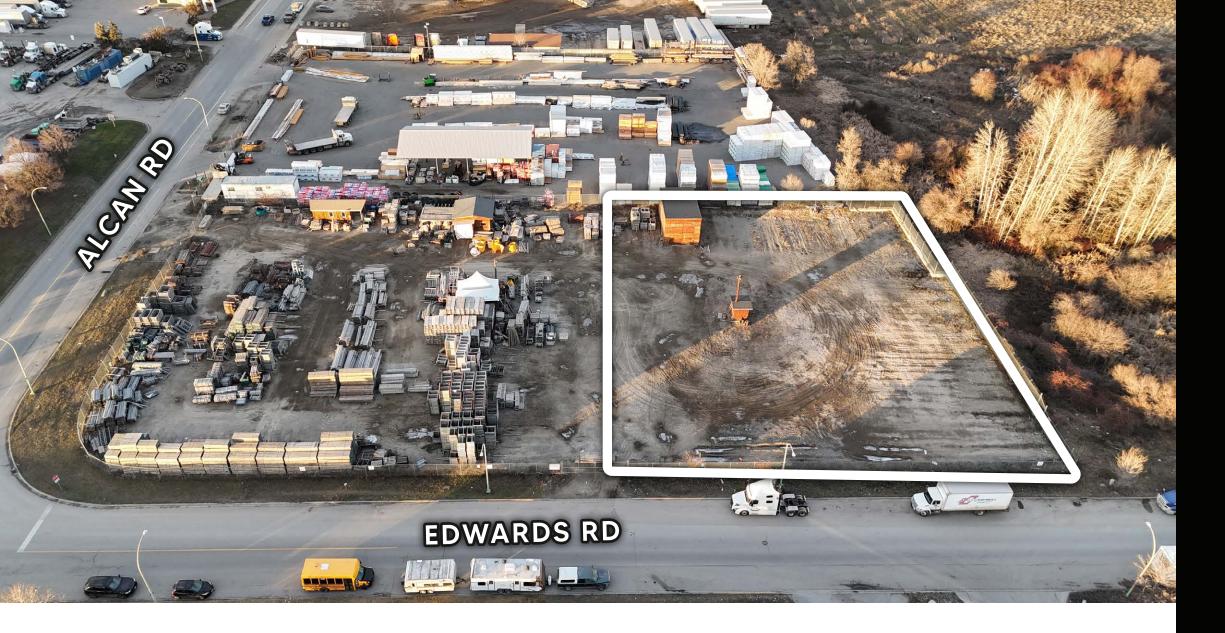

# FOR LEASE

**1 ACRE VACANT LOT IN KELOWNA'S** INDUSTRIAL CORRIDOR 250 EDWARDS ROAD, KELOWNA BC

STEVE LAURSEN REAL ESTATE CO

250.808.8101 www.rlkcommercial.com

## OVERVIEW

This expansive 1 acre vacant lot, located at 250 Edwards Rd, is perfectly positioned for industrial and commercial use. Zoned I2 (Industrial), this property offers immense potential for development in a rapidly growing area. This parcel is ideal for businesses seeking to establish a significant presence in the region. Don't miss your chance to capitalize on this exceptional property in the heart of Kelowna's industrial corridor.

#### MUNICIPAL ADDRESS

250 Edwards Road, Kelowna, BC