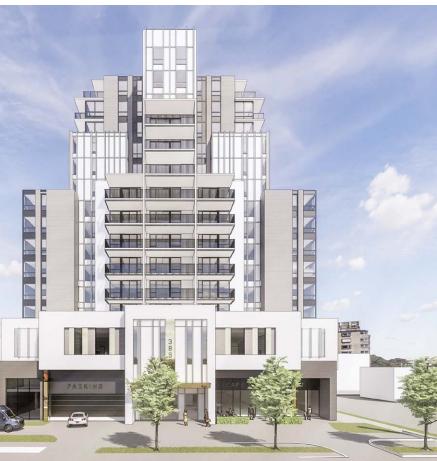

### PROPOSED BUILDING PLANS

#### EXTENSIVE DEVELOPMENT POSSIBILITIES

Spanning 1.295 acres with 153 feet of prime water frontage, this site offers an ideal layout for a variety of uses, including residential complexes, commercial hubs, or mixed-use highrises. Its size and flexibility provide endless possibilities for creative designs that resonate with the area's needs.