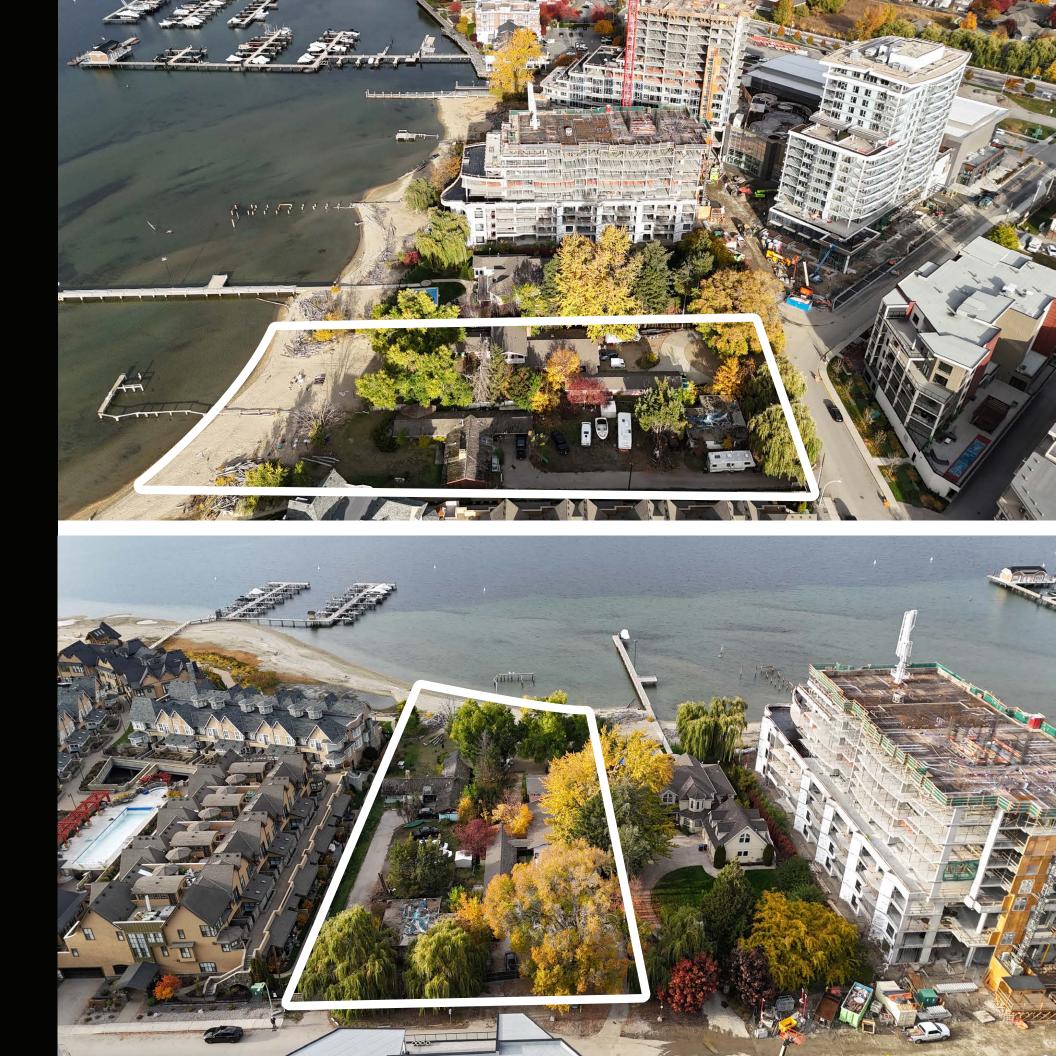

#### EXTENSIVE DEVELOPMENT POSSIBILITIES

Spanning 1.295 acres with 153 feet of prime water frontage, this site offers an ideal layout for a variety of uses, including residential complexes, commercial hubs, or mixed-use highrises. Its size and flexibility provide endless possibilities for creative designs that resonate with the area's needs.

#### STRATEGIC ADVANTAGE

Located next to the Aqua Waterfront Village mixed-use project, the Hotel Eldorado and Manteo Resort, this site benefits from proximity to high-demand developments with record-setting condominium sales, a local historic hotel and resort along with a marina, boat club and many other waterfront amenities.