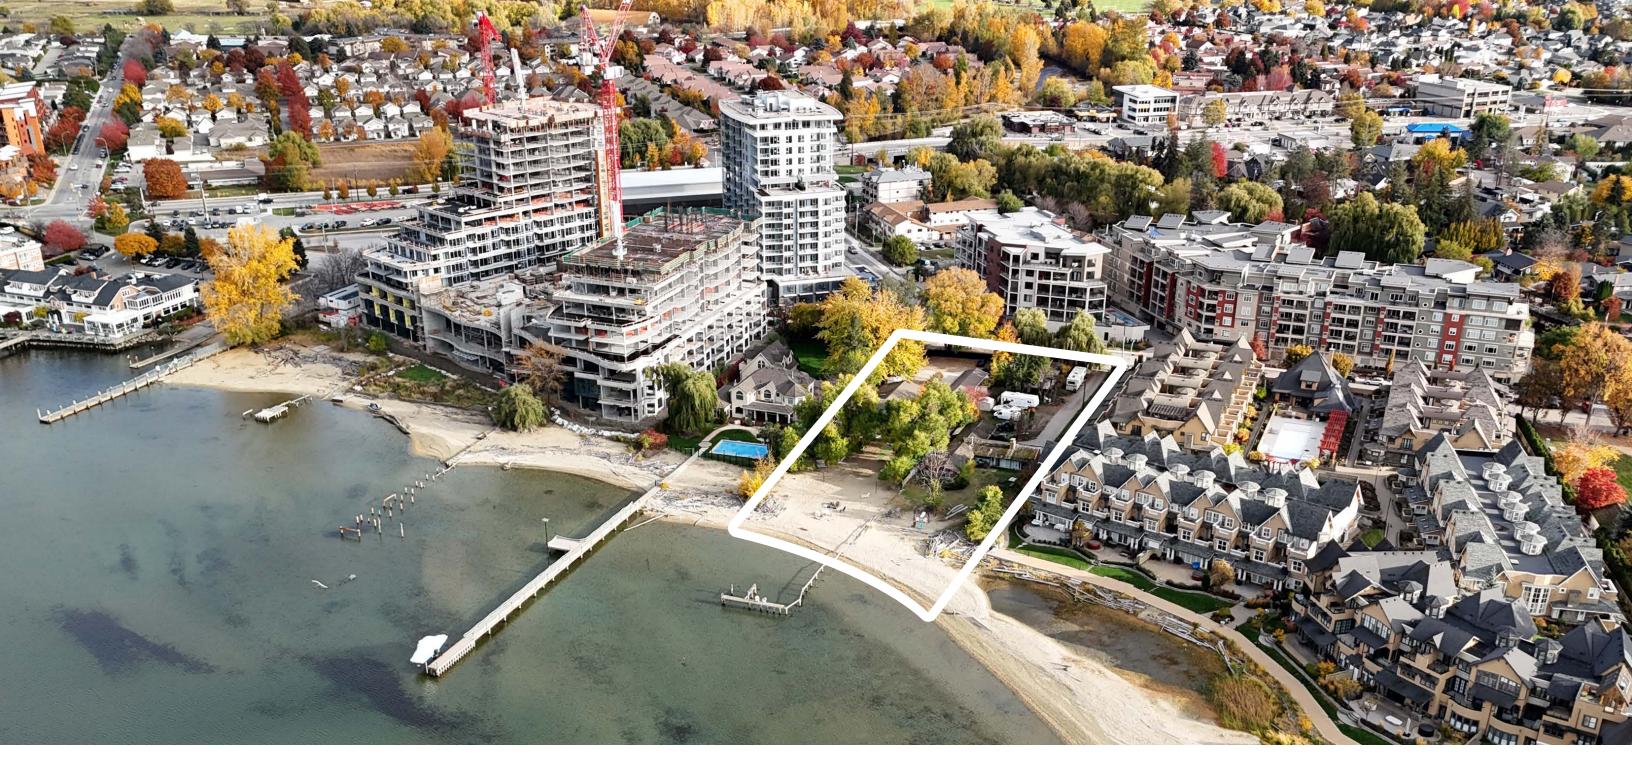

#### EXTENSIVE DEVELOPMENT POSSIBILITIES

Spanning 1.295 acres with 153 feet of prime water frontage, this site offers an ideal layout for a variety of uses, including residential complexes, commercial hubs, or mixed-use highrises. Its size and flexibility provide endless possibilities for creative designs that resonate with the area's needs.

#### **PRESTIGIOUS LOCATION**

Set in Kelowna's sought-after lower mission neighborhood, the property boasts panoramic views of Okanagan Lake and proximity to premier water amenities, making it a top destination for residents and tourists.

#### STRATEGIC ADVANTAGE

Located next to the Aqua Waterfront Village mixed-use project, the Hotel Eldorado and Manteo Resort, this site benefits from proximity to high-demand developments with record-setting condominium sales, a local historic hotel and resort along with a marina, boat club and many other waterfront amenities.