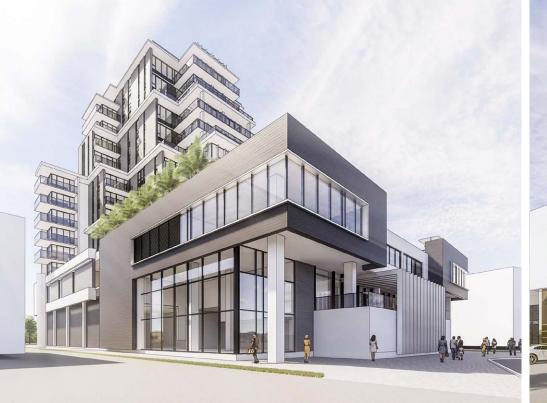

### PROPOSED BUILDING PLANS

#### EXTENSIVE DEVELOPMENT POSSIBILITIES

Spanning 1.295 acres with 153 feet of prime water frontage, this site offers an ideal layout for a variety of uses, including residential complexes, commercial hubs, or mixed-use highrises. Its size and flexibility provide endless possibilities for creative designs that resonate with the area's needs.

#### **PRESTIGIOUS LOCATION**

Set in Kelowna's sought-after lower mission neighborhood, the property boasts panoramic views of Okanagan Lake and proximity to premier water amenities, making it a top destination for residents and tourists.