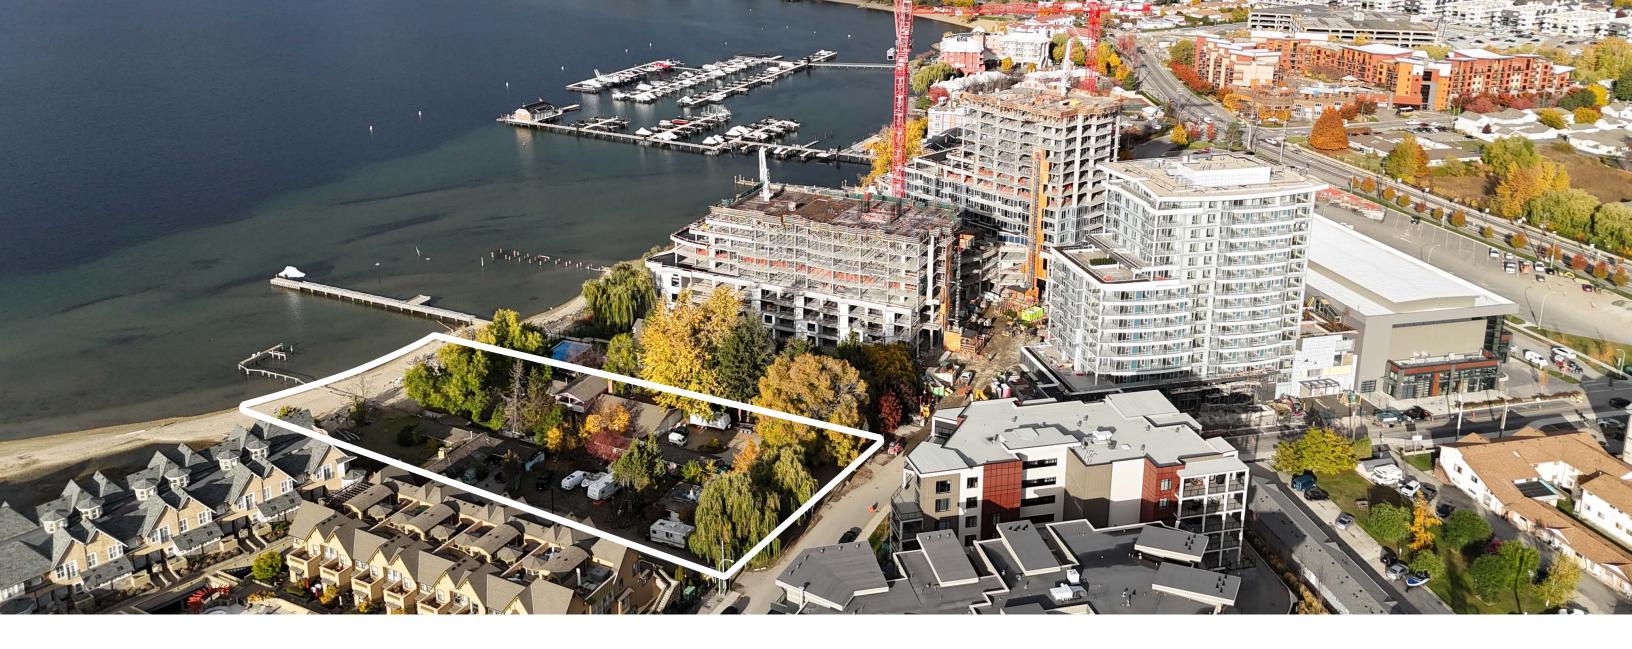

#### EXTENSIVE DEVELOPMENT POSSIBILITIES

Spanning 1.295 acres with 153 feet of prime water frontage, this site offers an ideal layout for a variety of uses, including residential complexes, commercial hubs, or mixed-use highrises. Its size and flexibility provide endless possibilities for creative designs that resonate with the area's needs.

#### STRATEGIC ADVANTAGE

Located next to the Aqua Waterfront Village mixed-use project, the Hotel Eldorado and Manteo Resort, this site benefits from proximity to high-demand developments with record-setting condominium sales, a local historic hotel and resort along with a marina, boat club and many other waterfront amenities.