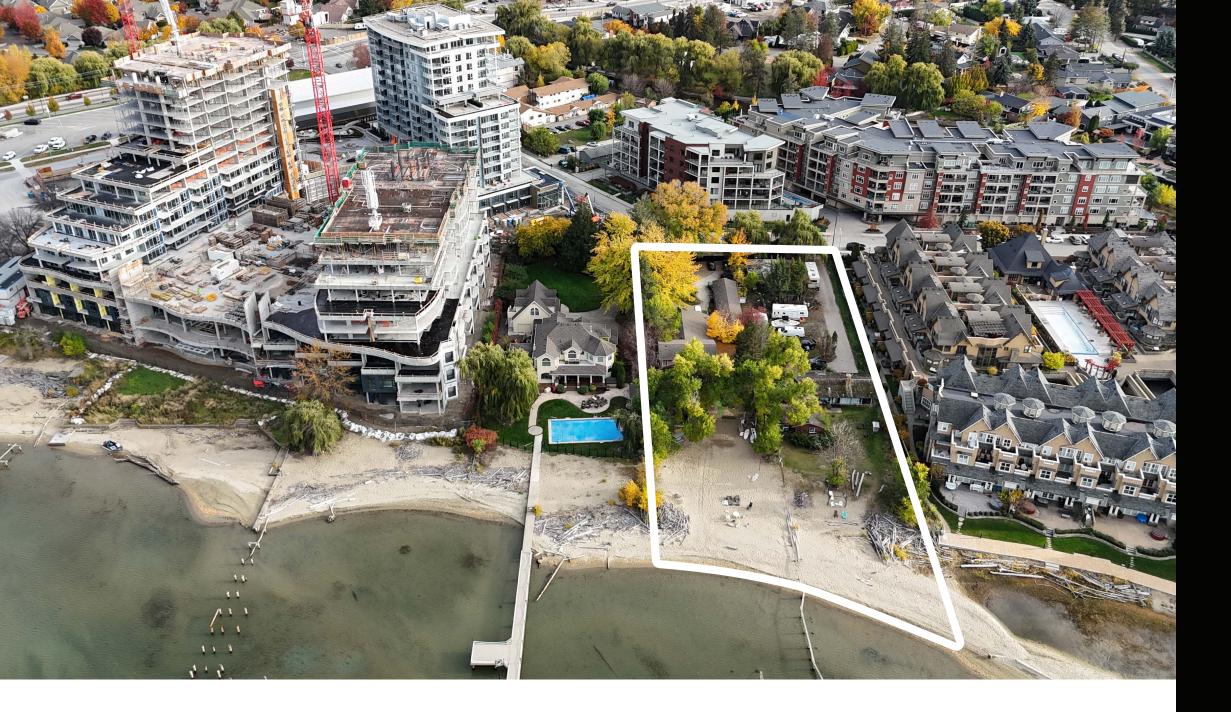

#### EXTENSIVE DEVELOPMENT POSSIBILITIES

Spanning 1.295 acres with 153 feet of prime water frontage, this site offers an ideal layout for a variety of uses, including residential complexes, commercial hubs, or mixed-use highrises. Its size and flexibility provide endless possibilities for creative designs that resonate with the area's needs.

#### **PRESTIGIOUS LOCATION**

Set in Kelowna's sought-after lower mission neighborhood, the property boasts panoramic views of Okanagan Lake and proximity to premier water amenities, making it a top destination for residents and tourists.