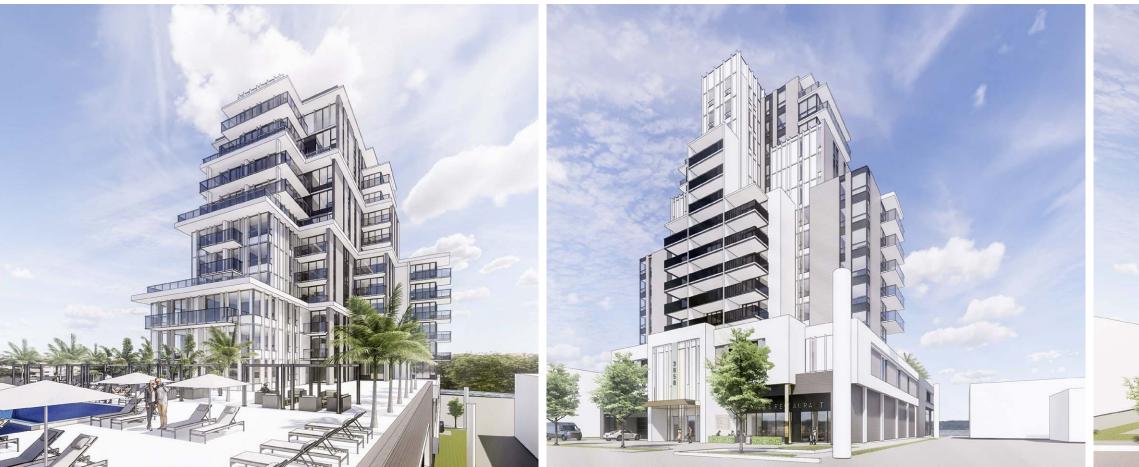

### PROPOSED BUILDING PLANS

#### EXTENSIVE DEVELOPMENT POSSIBILITIES

Spanning 1.295 acres with 153 feet of prime water frontage, this site offers an ideal layout for a variety of uses, including residential complexes, commercial hubs, or mixed-use highrises. Its size and flexibility provide endless possibilities for creative designs that resonate with the area's needs.

#### **PRESTIGIOUS LOCATION**

Set in Kelowna's sought-after lower mission neighborhood, the property boasts panoramic views of Okanagan Lake and proximity to premier water amenities, making it a top destination for residents and tourists.