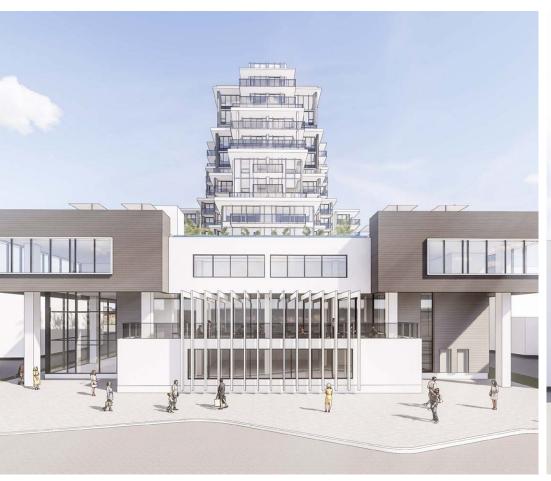

### PROPOSED BUILDING PLANS

#### **EXTENSIVE DEVELOPMENT POSSIBILITIES**

Spanning 1.295 acres with 153 feet of prime water frontage, this site offers an ideal layout for a variety of uses, including residential complexes, commercial hubs, or mixed-use high-rises. Its size and flexibility provide endless possibilities for creative designs that resonate with the area's needs.