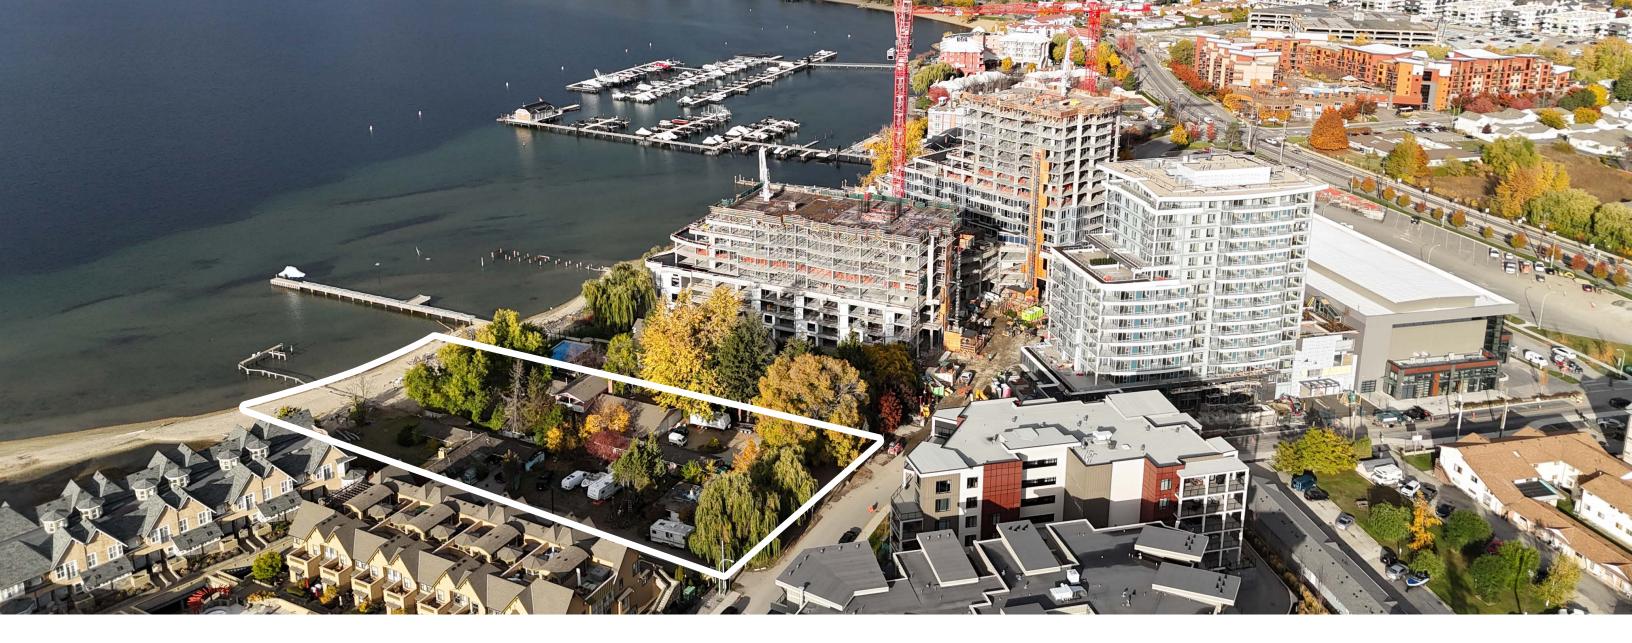

# PROPERTY DETAILS

MUNICIPAL ADDRESS
3854 & 3858 Truswell Road
Kelowna, BC

PID 026-978-784 027-045-773

LEGAL DESCRIPTION

Lot A Section 1 Township 25 Osoyoos Division Yale District Plan KAP83125

Lot A Section 1 Township 25 Osoyoos Division Yale District Plan KAP83730

#### **EXTENSIVE DEVELOPMENT POSSIBILITIES**

Spanning 1.295 acres with 153 feet of prime water frontage, this site offers an ideal layout for a variety of uses, including residential complexes, commercial hubs, or mixed-use high-rises. Its size and flexibility provide endless possibilities for creative designs that resonate with the area's needs.

#### PRESTIGIOUS LOCATION

Set in Kelowna's sought-after lower mission neighborhood, the property boasts panoramic views of Okanagan Lake and proximity to premier water amenities, making it a top destination for residents and tourists.

#### STRATEGIC ADVANTAGE

Located next to the Aqua Waterfront Village mixed-use project, the Hotel Eldorado and Manteo Resort, this site benefits from proximity to high-demand developments with record-setting condominium sales, a local historic hotel and resort along with a marina, boat club and many other waterfront amenities.