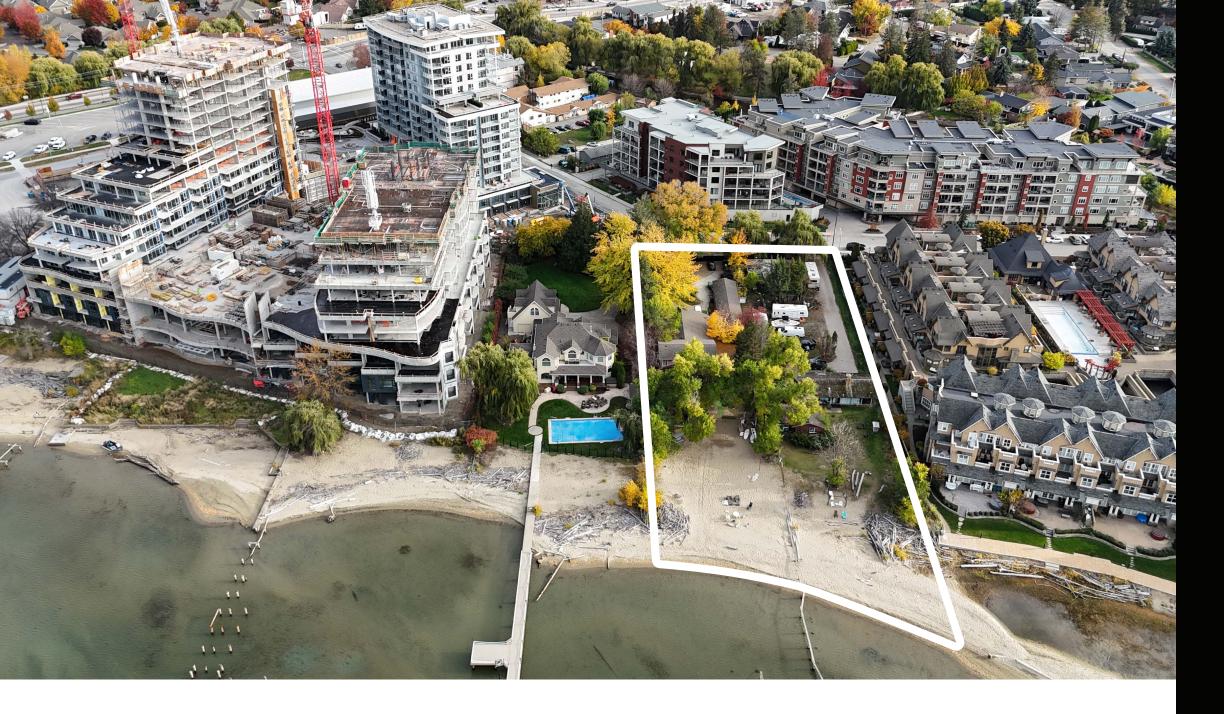

# PROPERTY DETAILS

MUNICIPAL ADDRESS
3854 & 3858 Truswell Road
Kelowna, BC

PID 026-978-784 027-045-773

LEGAL DESCRIPTION

Lot A Section 1 Township 25 Osoyoos Division Yale District Plan KAP83125

Lot A Section 1 Township 25 Osoyoos Division Yale District Plan KAP83730

**ZONED** 

VC 1 in Cook Truswell Village Centre Area

SITE AREA
1.295 Acres

\$15,988,000

#### **EXTENSIVE DEVELOPMENT POSSIBILITIES**

Spanning 1.295 acres with 153 feet of prime water frontage, this site offers an ideal layout for a variety of uses, including residential complexes, commercial hubs, or mixed-use high-rises. Its size and flexibility provide endless possibilities for creative designs that resonate with the area's needs.

#### PRESTIGIOUS LOCATION

Set in Kelowna's sought-after lower mission neighborhood, the property boasts panoramic views of Okanagan Lake and proximity to premier water amenities, making it a top destination for residents and tourists.