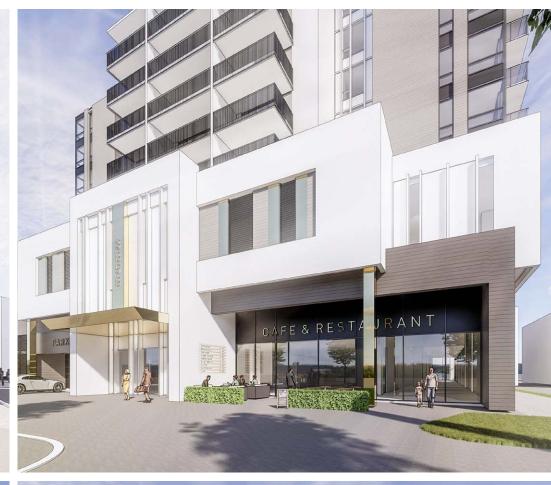

### PROPOSED BUILDING PLANS

#### **EXTENSIVE DEVELOPMENT POSSIBILITIES**

Spanning 1.295 acres with 153 feet of prime water frontage, this site offers an ideal layout for a variety of uses, including residential complexes, commercial hubs, or mixed-use high-rises. Its size and flexibility provide endless possibilities for creative designs that resonate with the area's needs.