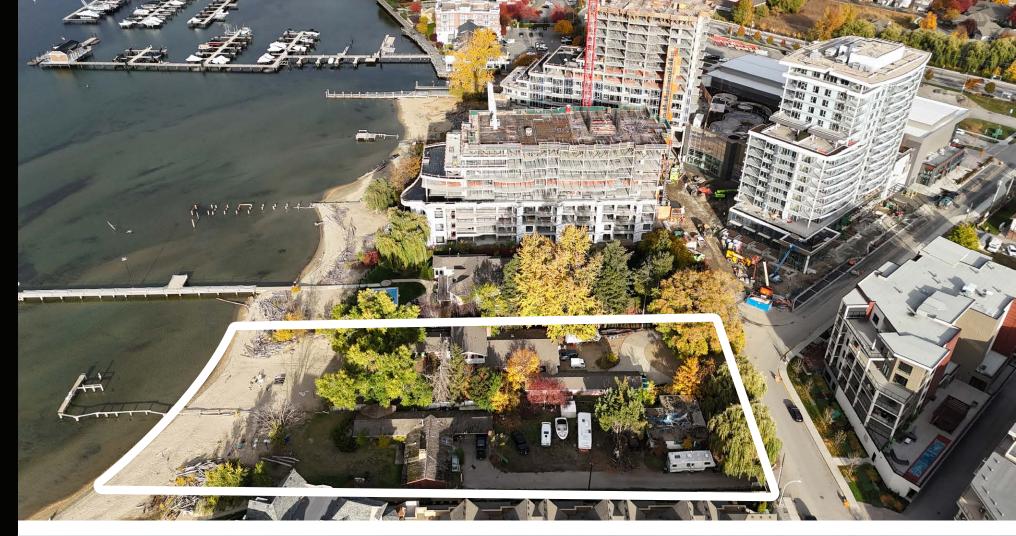

# PROPERTY DETAILS

MUNICIPAL ADDRESS
3854 & 3858 Truswell Road
Kelowna, BC

PID 026-978-784 027-045-773

LEGAL DESCRIPTION

Lot A Section 1 Township 25 Osoyoos Division Yale District Plan KAP83125

Lot A Section 1 Township 25 Osoyoos Division Yale District Plan KAP83730

**ZONED** 

VC 1 in Cook Truswell Village Centre Area

SITE AREA
1.295 Acres

\$15,988,000

#### **EXTENSIVE DEVELOPMENT POSSIBILITIES**

Spanning 1.295 acres with 153 feet of prime water frontage, this site offers an ideal layout for a variety of uses, including residential complexes, commercial hubs, or mixed-use high-rises. Its size and flexibility provide endless possibilities for creative designs that resonate with the area's needs.

#### STRATEGIC ADVANTAGE

Located next to the Aqua Waterfront Village mixed-use project, the Hotel Eldorado and Manteo Resort, this site benefits from proximity to high-demand developments with record-setting condominium sales, a local historic hotel and resort along with a marina, boat club and many other waterfront amenities.