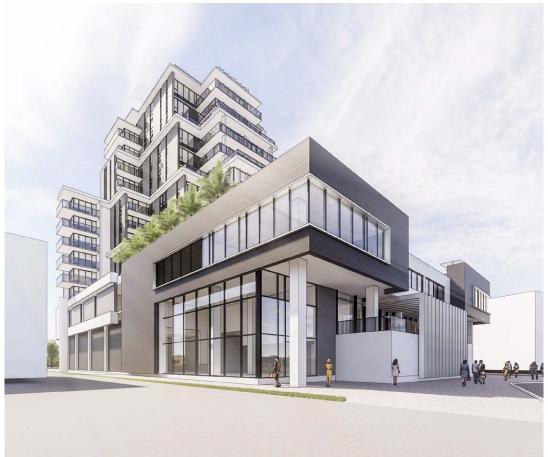

### PROPOSED BUILDING PLANS

#### **EXTENSIVE DEVELOPMENT POSSIBILITIES**

Spanning 1.295 acres with 153 feet of prime water frontage, this site offers an ideal layout for a variety of uses, including residential complexes, commercial hubs, or mixed-use high-rises. Its size and flexibility provide endless possibilities for creative designs that resonate with the area's needs.