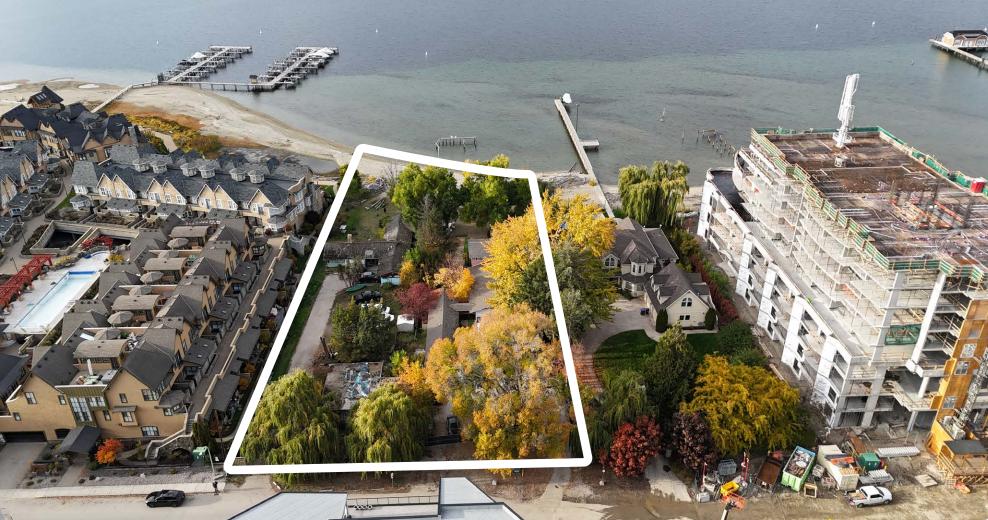

# PROPERTY DETAILS

MUNICIPAL ADDRESS
3854 & 3858 Truswell Road
Kelowna, BC

PID 026-978-784 027-045-773

LEGAL DESCRIPTION

Lot A Section 1 Township 25 Osoyoos Division Yale District Plan KAP83125

Lot A Section 1 Township 25 Osoyoos Division Yale District Plan KAP83730

**ZONED** 

VC 1 in Cook Truswell Village Centre Area

SITE AREA
1.295 Acres

\$15,988,000

#### **EXTENSIVE DEVELOPMENT POSSIBILITIES**

Spanning 1.295 acres with 153 feet of prime water frontage, this site offers an ideal layout for a variety of uses, including residential complexes, commercial hubs, or mixed-use high-rises. Its size and flexibility provide endless possibilities for creative designs that resonate with the area's needs.

#### PRESTIGIOUS LOCATION

Set in Kelowna's sought-after lower mission neighborhood, the property boasts panoramic views of Okanagan Lake and proximity to premier water amenities, making it a top destination for residents and tourists.