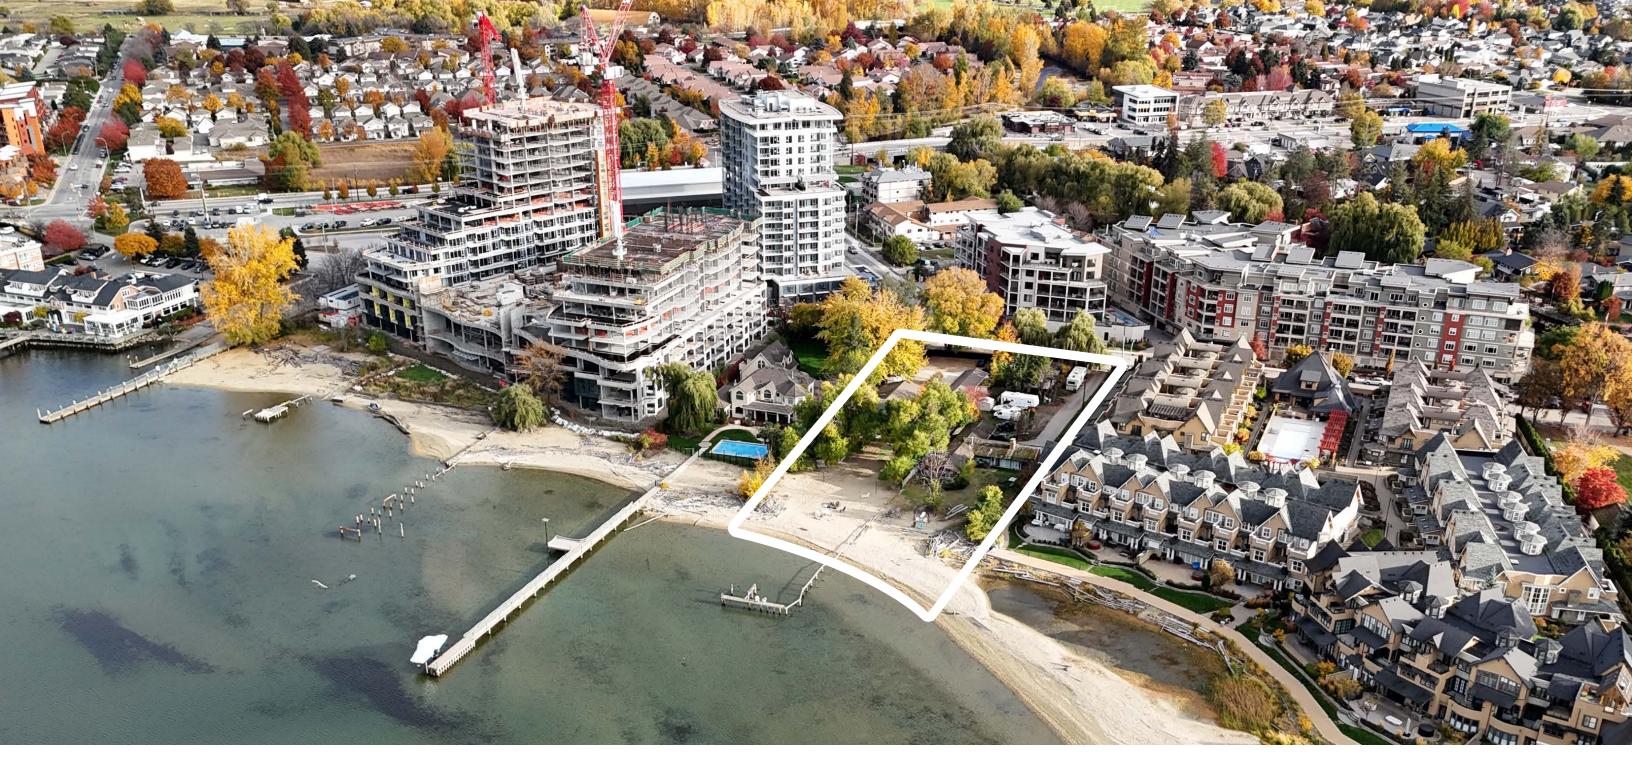

# PROPERTY DETAILS

MUNICIPAL ADDRESS
3854 & 3858 Truswell Road
Kelowna, BC

PID 026-978-784 027-045-773

LEGAL DESCRIPTION

Lot A Section 1 Township 25 Osoyoos Division Yale District Plan KAP83125

Lot A Section 1 Township 25 Osoyoos Division Yale District Plan KAP83730

**ZONED** 

VC 1 in Cook Truswell Village Centre Area

SITE AREA
1.295 Acres

\$15,988,000

#### **EXTENSIVE DEVELOPMENT POSSIBILITIES**

Spanning 1.295 acres with 153 feet of prime water frontage, this site offers an ideal layout for a variety of uses, including residential complexes, commercial hubs, or mixed-use high-rises. Its size and flexibility provide endless possibilities for creative designs that resonate with the area's needs.

#### PRESTIGIOUS LOCATION

Set in Kelowna's sought-after lower mission neighborhood, the property boasts panoramic views of Okanagan Lake and proximity to premier water amenities, making it a top destination for residents and tourists.

#### STRATEGIC ADVANTAGE

Located next to the Aqua Waterfront Village mixed-use project, the Hotel Eldorado and Manteo Resort, this site benefits from proximity to high-demand developments with record-setting condominium sales, a local historic hotel and resort along with a marina, boat club and many other waterfront amenities.