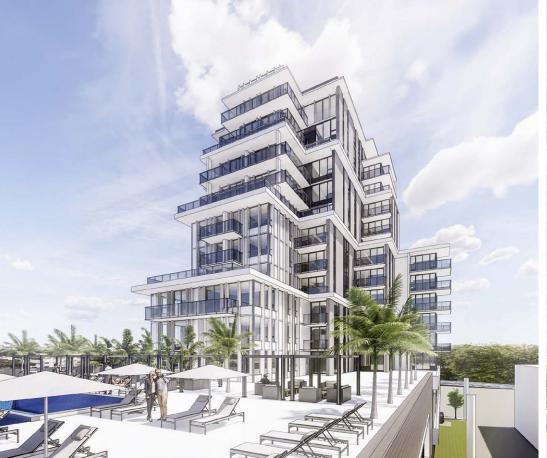

### PROPOSED BUILDING PLANS

#### **EXTENSIVE DEVELOPMENT POSSIBILITIES**

Spanning 1.295 acres with 153 feet of prime water frontage, this site offers an ideal layout for a variety of uses, including residential complexes, commercial hubs, or mixed-use high-rises. Its size and flexibility provide endless possibilities for creative designs that resonate with the area's needs.