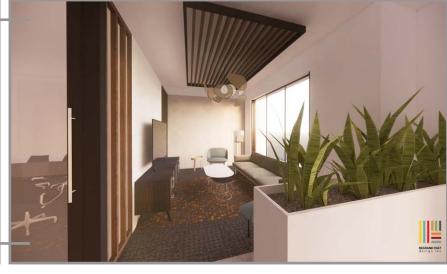

case corner unit with frontage to Dilworth Drive and Enterprise Way combined provides 11,661 square feet of modern designed space. This unit was being built for a home goods design, showroom and warehouse sales business who no longer needs the excess space for their business.

### **PROPERTY** DETAILS

**MUNICIPAL ADDRESS** 101-103 1645 Dilworth Drive



- 24' clear height in the warehouse
- 1 10' x 12' grade load door
- 600 AMP 3-phase electrical service
- 13'6 clear height on the main floor
- 8 offices
- 2 boardrooms
- 1 completed washroom
- 1 accessible washroom
- 3 kitchenette
- 1 elevator
- 12 parking stalls



6,422 SF Main Floor:

(1,183 SF warehouse)

Second Floor 5,239 SF 11,661 SF **Total** 



#### **PRICE**

\$5,900,000 (\$505/SF)

### LOWER LEVEL

## 95% FINISHED

















#### UPPER LEVEL

#### 95% FINISHED









#### **FINISHINGS BRANDS**

- · Cabinets: Porcelanosa
- Flooring: Milliken Carpet Tile, Porcelanosa Porcelain Tile
- Elevator: Orion
- · Kitchenette cabinets: Porcelanosa
- · Glass Office Qalls: FalkBuilt















### FLOOR PLAN

#### **LOWER LEVEL**

GROSS: 6,571 SF

NET: 6,422 SF



### FLOOR PLAN

#### **UPPER LEVEL**

GROSS: 6,571 SF

NET: 5,239 SF





### STEVE LAURSEN

PERSONAL REAL ESTATE CORPORATION

250.808.8101

stevelaursen@rlkcommercial.com www.rlkcommercial.com

# COMMERCIAL

This disclaimer shall apply to Steve Laursen Personal Real Estate Corporation (PREC\*), RLK Commercial, Royal Lepage Kelowna Real Estate Brokerage, and to all other divisions of the Corporation; to include all employees and independent contractors. T