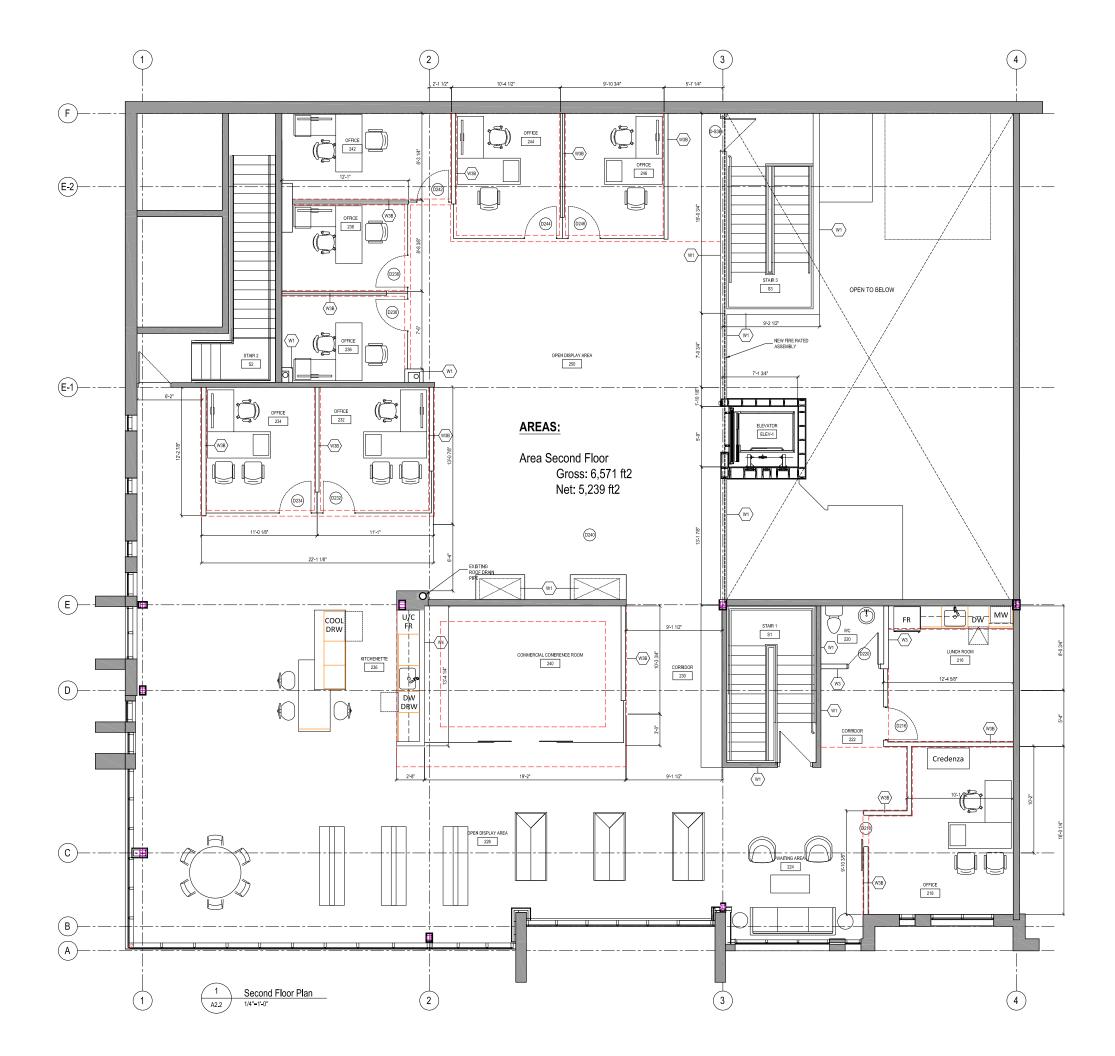

e load door
- 600 AMP 3-phase electrical service
- 13'6 clear height on the main floor
- 8 offices
- 2 boardrooms
- 1 completed washroom
- 1 accessible washroom
- 3 kitchenette
- 1 elevator
- 12 parking stalls



6,422 SF Main Floor:

(1,183 SF warehouse)

Second Floor 5,239 SF 11,661 SF **Total** 



#### **PRICE**

\$5,900,000 (\$505/SF)

### LOWER LEVEL

## 95% FINISHED

















#### UPPER LEVEL

#### 95% FINISHED









#### **FINISHINGS BRANDS**

- · Cabinets: Porcelanosa
- Flooring: Milliken Carpet Tile, Porcelanosa Porcelain Tile
- Elevator: Orion
- · Kitchenette cabinets: Porcelanosa
- · Glass Office Qalls: FalkBuilt















### FLOOR PLAN

#### **LOWER LEVEL**

GROSS: 6,571 SF

NET: 6,422 SF



### FLOOR PLAN

#### **UPPER LEVEL**

GROSS: 6,571 SF

NET: 5,239 SF





### STEVE LAURSEN

PERSONAL REAL ESTATE CORPORATION

250.808.8101

stevelaursen@rlkcommercial.com www.rlkcommercial.com

# COMMERCIAL

This disclaimer shall apply to Steve Laursen Personal Real Estate Corporation (PREC\*), RLK Commercial, Royal Lepage Kelowna Real Estate Brokerage, and to all other divisions of the Corporation; to include all employees and independent contractors. This disclaimer shall also apply to Nicola Wealth, the landlord.

The information set out herein, including, without limitation, any projections, images, opinions, assumptions and estimates obtained from third parties (the "Information") has not been verified by Steve Laursen PREC\*, RLK Commercial, or Nicola Wealth and Royal Lepage Kelowna and Nicola Wealth do not represent, warrant or guarantee the accuracy