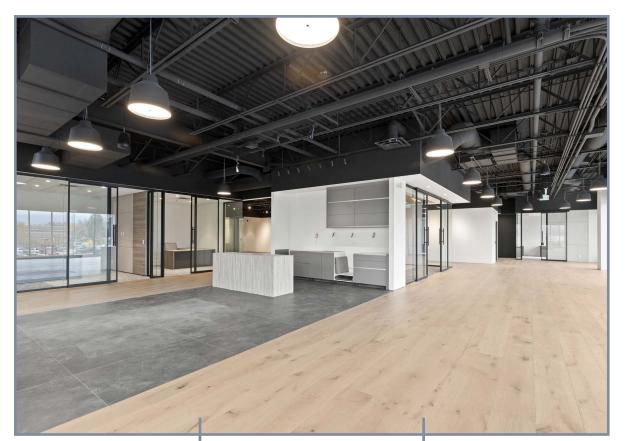

e for their business.

### **PROPERTY** DETAILS

**MUNICIPAL ADDRESS** 101-103 1645 Dilworth Drive



- 24' clear height in the warehouse
- 1 10' x 12' grade load door
- 600 AMP 3-phase electrical service
- 13'6 clear height on the main floor
- 8 offices
- 2 boardrooms
- 1 completed washroom
- 1 accessible washroom
- 3 kitchenette
- 1 elevator
- 12 parking stalls



6,422 SF Main Floor:

(1,183 SF warehouse)

Second Floor 5,239 SF 11,661 SF **Total** 



#### **PRICE**

\$5,900,000 (\$505/SF)

### LOWER LEVEL

## 95% FINISHED

















#### UPPER LEVEL

#### 95% FINISHED









#### **FINISHINGS BRANDS**

- · Cabinets: Porcelanosa
- Flooring: Milliken Carpet Tile, Porcelanosa Porcelain Tile
- Elevator: Orion
- · Kitchenette cabinets: Porcelanosa
- · Glass Office Qalls: FalkBuilt















### FLOOR PLAN

#### **LOWER LEVEL**

GROSS: 6,571 SF

NET: 6,422 SF



### FLOOR PLAN

#### **UPPER LEVEL**

GROSS: 6,571 SF

NET: 5,239 SF





### STEVE LAURSEN

PERSONAL REAL ESTATE CORPORATION

250.808.8101

stevelaursen@rlkcommercial.com www.rlkcommercial.com

# COMMERCIAL

This disclaimer shall apply to Steve Laursen Personal Real Estate Corporation (PREC\*), RLK Commercial, Royal Lepage Kelowna Real Estate Brokerage, and to all other divisions of the Corporation; to include all employees and independent contractors. This disclaimer shall also apply to Nicola Wealth, the landlord.

The information set out herein, including, without limitation, any projections, images, opinions, assumptions and estimates obtained from third parties (the "Information") has not been verif