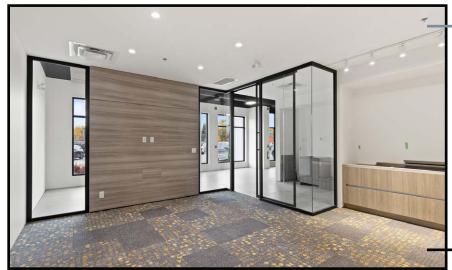

The showcase corner unit with frontage to Dilworth Drive and Enterprise Way combined provides 11,661 square feet of modern designed space. This unit was being built for a home goods design, showroom and warehouse sales business who no longer needs the excess space for their business.

### **PROPERTY** DETAILS

**MUNICIPAL ADDRESS** 101-103 1645 Dilworth Drive



- 24' clear height in the warehouse
- 1 10' x 12' grade load door
- 600 AMP 3-phase electrical service
- 13'6 clear height on the main floor
- 8 offices
- 2 boardrooms
- 1 completed washroom
- 1 accessible washroom
- 3 kitchenette
- 1 elevator
- 12 parking stalls



6,422 SF Main Floor:

(1,183 SF warehouse)

Second Floor 5,239 SF 11,661 SF **Total** 



#### **PRICE**

\$5,900,000 (\$505/SF)

### LOWER LEVEL

## 95% FINISHED

















#### UPPER LEVEL

#### 95% FINISHED









#### **FINISHINGS BRANDS**

- · Cabinets: Porcelanosa
- Flooring: Milliken Carpet Tile, Porcelanosa Porcelain Tile
- Elevator: Orion
- · Kitchenette cabinets: Porcelanosa
- · Glass Office Qalls: FalkBuilt















### FLOOR PLAN

#### **LOWER LEVEL**

GROSS: 6,571 SF

NET: 6,422 SF



### FLOOR PLAN

#### **UPPER LEVEL**

GROSS: 6,571 SF

NET: 5,239 SF





### STEVE LAURSEN

PERSONAL REAL ESTATE CORPORATION

250.808.8101

stevelaursen@rlkcommercial.com www.rlkcommercial.com

# COMMERCIAL

This disclaimer shall apply to Steve Laursen Personal Real Estate Corporation (PREC\*), RLK Commercial, Royal Lepage Kelowna Real Estate Brokerage, and to all other divisions of the Corporation; to include all employees and independent contra