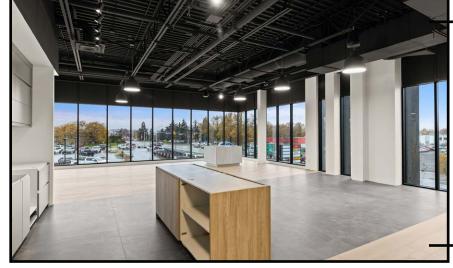

h Drive and Enterprise Way combined provides 11,661 square feet of modern designed space. This unit was being built for a home goods design, showroom and warehouse sales business who no longer needs the excess space for their business.

### **PROPERTY** DETAILS

**MUNICIPAL ADDRESS** 101-103 1645 Dilworth Drive



- 24' clear height in the warehouse
- 1 10' x 12' grade load door
- 600 AMP 3-phase electrical service
- 13'6 clear height on the main floor
- 8 offices
- 2 boardrooms
- 1 completed washroom
- 1 accessible washroom
- 3 kitchenette
- 1 elevator
- 12 parking stalls



6,422 SF Main Floor:

(1,183 SF warehouse)

Second Floor 5,239 SF 11,661 SF **Total** 



#### **PRICE**

\$5,900,000 (\$505/SF)

### LOWER LEVEL

## 95% FINISHED

















#### UPPER LEVEL

#### 95% FINISHED









#### **FINISHINGS BRANDS**

- · Cabinets: Porcelanosa
- Flooring: Milliken Carpet Tile, Porcelanosa Porcelain Tile
- Elevator: Orion
- · Kitchenette cabinets: Porcelanosa
- · Glass Office Qalls: FalkBuilt















### FLOOR PLAN

#### **LOWER LEVEL**

GROSS: 6,571 SF

NET: 6,422 SF



### FLOOR PLAN

#### **UPPER LEVEL**

GROSS: 6,571 SF

NET: 5,239 SF





### STEVE LAURSEN

PERSONAL REAL ESTATE CORPORATION

250.808.8101

stevelaursen@rlkcommercial.com www.rlkcommercial.com

# COMMERCIAL

This disclaimer shall apply to Steve Laursen Personal Real Estate Corporation (PREC\*), RLK Commercial, Royal Lepage Kelowna Real Estate Brokerage, and to all other divisions of the Corporation; to include all employees and independent contractors. This disclaimer shall also apply to Nicola