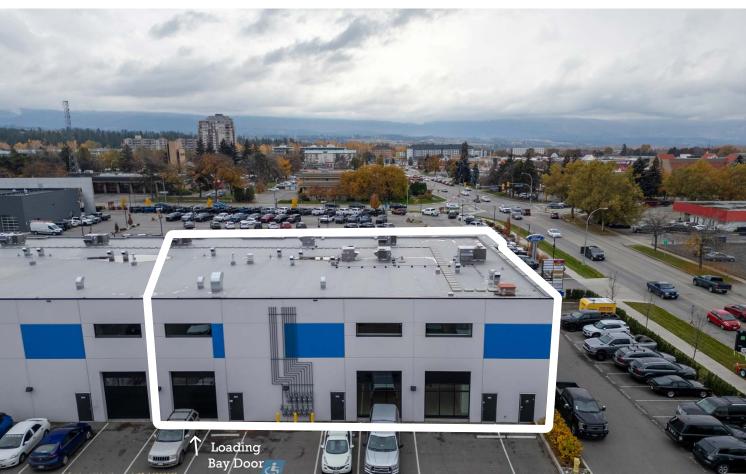

#### **OVERVIEW**

For the first time to market since completion of IntraUrban Enterprise, units 101 to 103 offer a 95% complete office showroom with warehouse. The showcase corner unit with frontage to Dilworth Drive and Enterprise Way combined provides 11,661 square feet of modern designed space. This unit was being built for a home goods design, showroom and warehouse sales business who no longer needs the excess space for their business.

### **PROPERTY** DETAILS

**MUNICIPAL ADDRESS** 101-103 1645 Dilworth Drive

- 24' clear height in the warehouse
- 1 10' x 12' grade load door
- 600 AMP 3-phase electrical service
- 13'6 clear height on the main floor
- 8 offices
- 2 boardrooms
- 1 completed washroom
- 1 accessible washroom
- 3 kitchenette
- 1 elevator
- 12 parking stalls