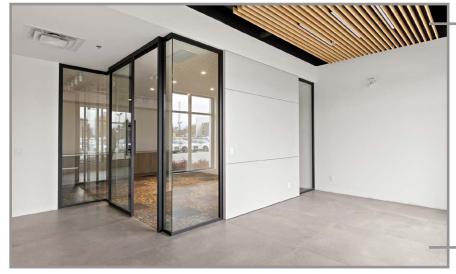

owcase corner unit with frontage to Dilworth Drive and Enterprise Way combined provides 11,661 square feet of modern designed space. This unit was being built for a home goods design, showroom and warehouse sales business who no longer needs the excess space for their business.

### **PROPERTY** DETAILS

**MUNICIPAL ADDRESS** 101-103 1645 Dilworth Drive



- 24' clear height in the warehouse
- 1 10' x 12' grade load door
- 600 AMP 3-phase electrical service
- 13'6 clear height on the main floor
- 8 offices
- 2 boardrooms
- 1 completed washroom
- 1 accessible washroom
- 3 kitchenette
- 1 elevator
- 12 parking stalls



6,422 SF Main Floor:

(1,183 SF warehouse)

Second Floor 5,239 SF 11,661 SF **Total** 



#### **PRICE**

\$5,900,000 (\$505/SF)

### LOWER LEVEL

## 95% FINISHED

















#### UPPER LEVEL

#### 95% FINISHED









#### **FINISHINGS BRANDS**

- · Cabinets: Porcelanosa
- Flooring: Milliken Carpet Tile, Porcelanosa Porcelain Tile
- Elevator: Orion
- · Kitchenette cabinets: Porcelanosa
- · Glass Office Qalls: FalkBuilt















### FLOOR PLAN

#### **LOWER LEVEL**

GROSS: 6,571 SF

NET: 6,422 SF



### FLOOR PLAN

#### **UPPER LEVEL**

GROSS: 6,571 SF

NET: 5,239 SF





### STEVE LAURSEN

PERSONAL REAL ESTATE CORPORATION

250.808.8101

stevelaursen@rlkcommercial.com www.rlkcommercial.com

# COMMERCIAL

This disclaimer shall apply to Steve Laursen Personal Real Estate Corporation (PREC\*), RLK Commercial, Royal Lepage Kelowna Real Estate Brokerage, and to all other divisions of the Corporation; to include all employees and independent contractors.