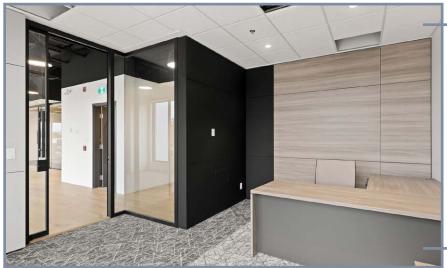

### **PROPERTY** DETAILS

**MUNICIPAL ADDRESS** 101-103 1645 Dilworth Drive

- 24' clear height in the warehouse
- 1 10' x 12' grade load door
- 600 AMP 3-phase electrical service
- 13'6 clear height on the main floor
- 8 offices
- 2 boardrooms
- 1 completed washroom
- 1 accessible washroom
- 3 kitchenette
- 1 elevator
- 12 parking stalls

#### **FINISHINGS BRANDS**

- · Cabinets: Porcelanosa
- Flooring: Milliken Carpet Tile, Porcelanosa Porcelain Tile
- Elevator: Orion
- · Kitchenette cabinets: Porcelanosa
- · Glass Office Qalls: FalkBuilt