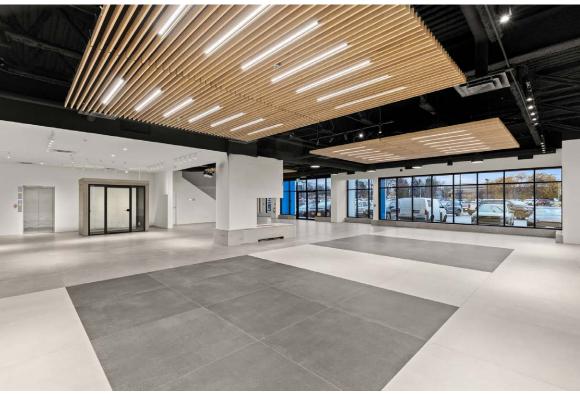

#### **OVERVIEW**

For the first time to market since completion of IntraUrban Enterprise, units 101 to 103 offer a 95% complete office showroom with warehouse. The showcase corner unit with frontage to Dilworth Drive and Enterprise Way combined provides 11,661 square feet of modern designed space. This unit was being built for a home goods design, showroom and warehouse sales business who no longer needs the excess space for their business.

## 95% FINISHED

#### UPPER LEVEL

#### 95% FINISHED