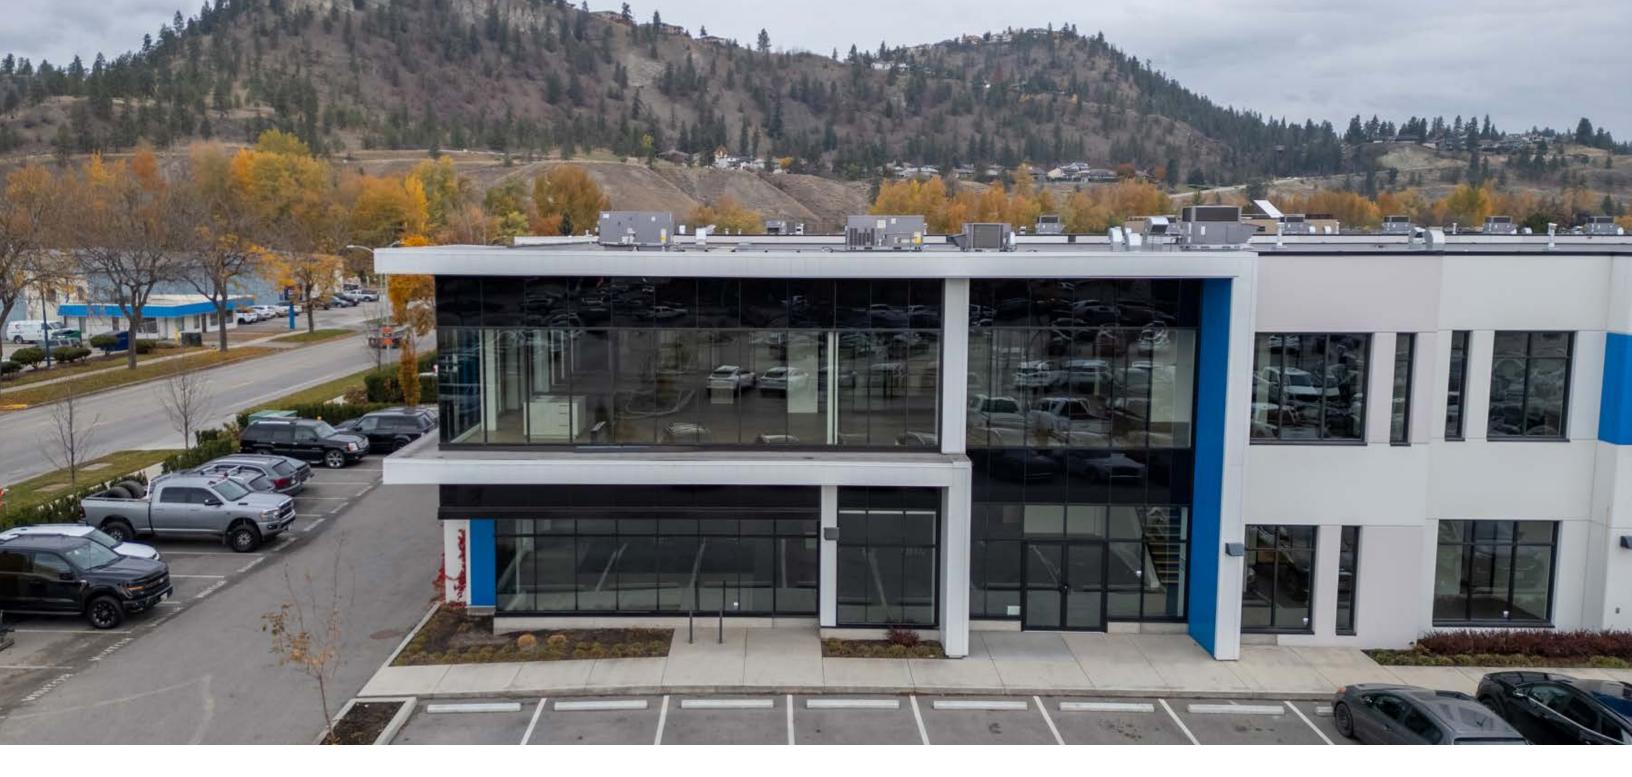

#### **OVERVIEW**

For the first time to market since completion of IntraUrban Enterprise, units 101 to 103 offer a 95% complete office showroom with warehouse. The showcase corner unit with frontage to Dilworth Drive and Enterprise Way combined provides 11,661 square feet of modern designed space. This unit was being built for a home goods design, showroom and warehouse sales business who no longer needs the excess space for their business.

### **PROPERTY** DETAILS

**MUNICIPAL ADDRESS** 101-103 1645 Dilworth Drive

- 24' clear height in the warehouse
- 1 10' x 12' grade load door
- 600 AMP 3-phase electrical service
- 13'6 clear height on the main floor
- 8 offices
- 2 boardrooms
- 1 completed washroom
- 1 accessible washroom
- 3 kitchenette
- 1 elevator
- 12 parking stalls