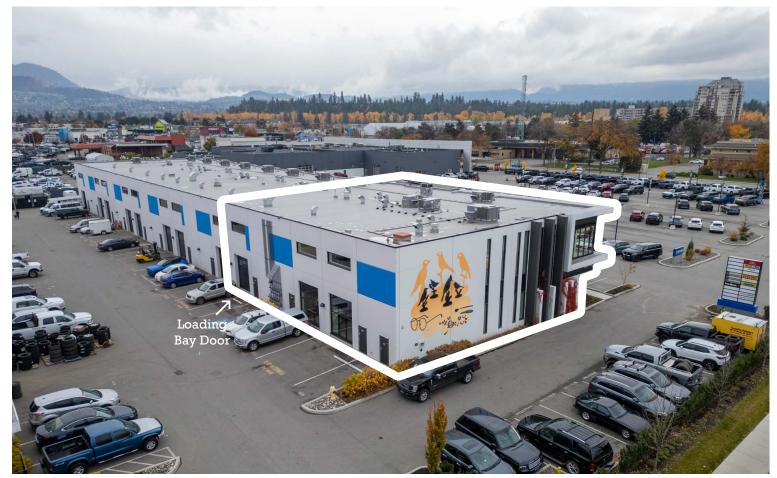

#### **OVERVIEW**

For the first time to market since completion of IntraUrban Enterprise, units 101 to 103 offer a 95% complete office showroom with warehouse. The showcase corner unit with frontage to Dilworth Drive and Enterprise Way combined provides 11,661 square feet of modern designed space. This unit was being built for a home goods design, showroom and warehouse sales business who no longer needs the excess space for their business.

### **PROPERTY** DETAILS

**MUNICIPAL ADDRESS** 101-103 1645 Dilworth Drive

- 24' clear height in the warehouse
- 1 10' x 12' grade load door
- 600 AMP 3-phase electrical service
- 13'6 clear height on the main floor
- 8 offices
- 2 boardrooms
- 1 completed washroom
- 1 accessible washroom
- 3 kitchenette
- 1 elevator
- 12 parking stalls