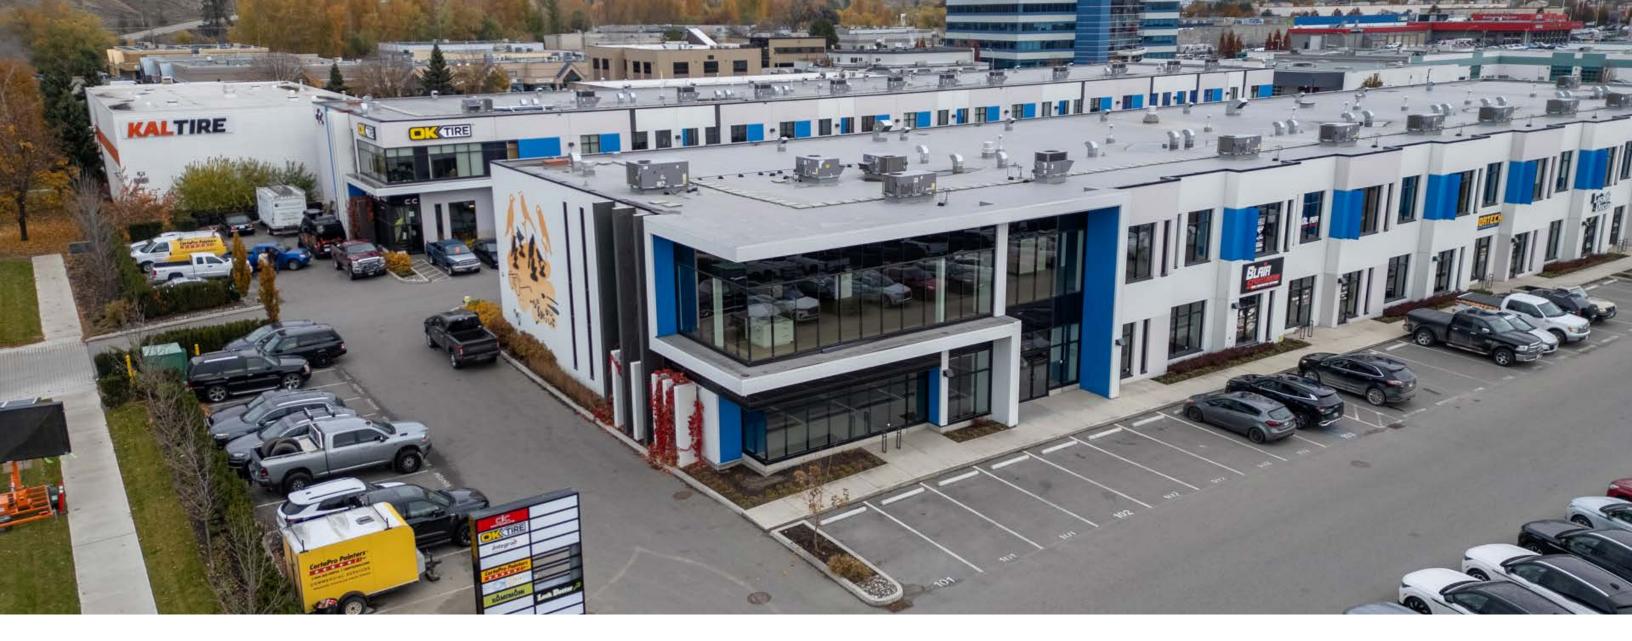

# FOR SALE

11,661 SF MODERN OFFICE
AND INDUSTRIAL SPACE
101-103 1645 DILWORTH DRIVE

STEVE LAURSEN

PERSONAL REAL ESTATE CORPORATIO

250.808.8101

www.rlkcommercial.com

COMMERCIAL

#### **OVERVIEW**

For the first time to market since completion of IntraUrban Enterprise, units 101 to 103 offer a 95% complete office showroom with warehouse. The showcase corner unit with frontage to Dilworth Drive and Enterprise Way combined provides 11,661 square feet of modern designed space. This unit was being built for a home goods design, showroom and warehouse sales business who no longer needs the excess space for their business.