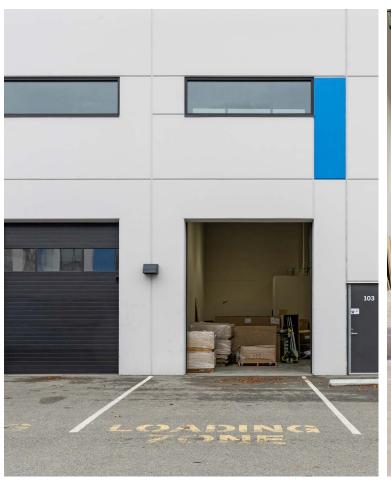

### **PROPERTY** DETAILS

**MUNICIPAL ADDRESS** 101-103 1645 Dilworth Drive

- 24' clear height in the warehouse
- 1 10' x 12' grade load door
- 600 AMP 3-phase electrical service
- 13'6 clear height on the main floor
- 8 offices
- 2 boardrooms
- 1 completed washroom
- 1 accessible washroom
- 3 kitchenette
- 1 elevator
- 12 parking stalls