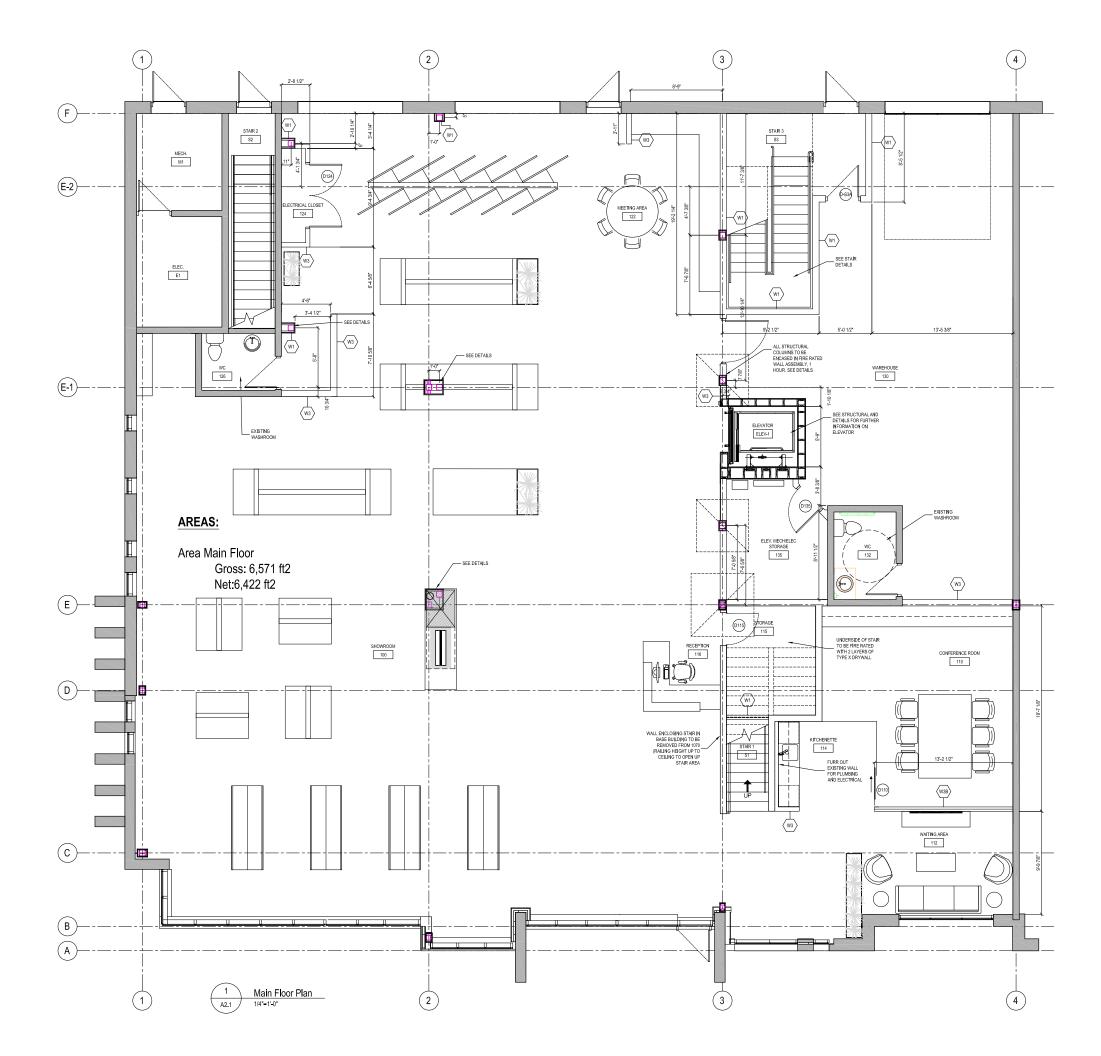

Dilworth Drive



- 24' clear height in the warehouse
- 1 10' x 12' grade load door
- 600 AMP 3-phase electrical service
- 13'6 clear height on the main floor
- 8 offices
- 2 boardrooms
- 1 completed washroom
- 1 accessible washroom
- 3 kitchenette
- 1 elevator
- 12 parking stalls



6,422 SF Main Floor:

(1,183 SF warehouse)

Second Floor 5,239 SF 11,661 SF **Total** 



#### **PRICE**

\$5,900,000 (\$505/SF)

### LOWER LEVEL

## 95% FINISHED

















#### UPPER LEVEL

#### 95% FINISHED









#### **FINISHINGS BRANDS**

- · Cabinets: Porcelanosa
- Flooring: Milliken Carpet Tile, Porcelanosa Porcelain Tile
- Elevator: Orion
- · Kitchenette cabinets: Porcelanosa
- · Glass Office Qalls: FalkBuilt















### FLOOR PLAN

#### **LOWER LEVEL**

GROSS: 6,571 SF

NET: 6,422 SF



### FLOOR PLAN

#### **UPPER LEVEL**

GROSS: 6,571 SF

NET: 5,239 SF





### STEVE LAURSEN

PERSONAL REAL ESTATE CORPORATION

250.808.8101

stevelaursen@rlkcommercial.com www.rlkcommercial.com

# COMMERCIAL

This disclaimer shall apply to Steve Laursen Personal Real Estate Corporation (PREC\*), RLK Commercial, Royal Lepage Kelowna Real Estate Brokerage, and to all other divisions of the Corporation; to include all employees and independent contractors. This disclaimer shall also apply to Nicola Wealth, the landlord.

The information set out herein, including, without limitation, any projections, images, opinions, assumptions and estimates obtained from third parties (the "Information") has not been verified by Steve Laursen PREC\*, RLK Commercial, or Nicola Wealth and Royal Lepage Kelow