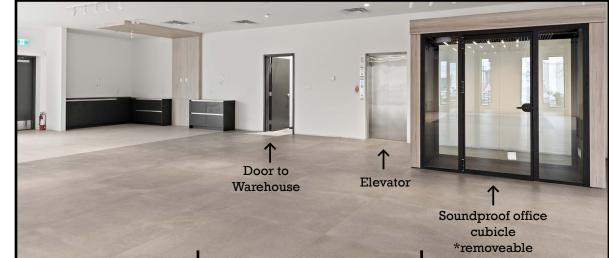

### **PROPERTY** DETAILS

**MUNICIPAL ADDRESS** 101-103 1645 Dilworth Drive

- 24' clear height in the warehouse
- 1 10' x 12' grade load door
- 600 AMP 3-phase electrical service
- 13'6 clear height on the main floor
- 8 offices
- 2 boardrooms
- 1 completed washroom
- 1 accessible washroom
- 3 kitchenette
- 1 elevator
- 12 parking stalls

### LOWER LEVEL

## 95% FINISHED