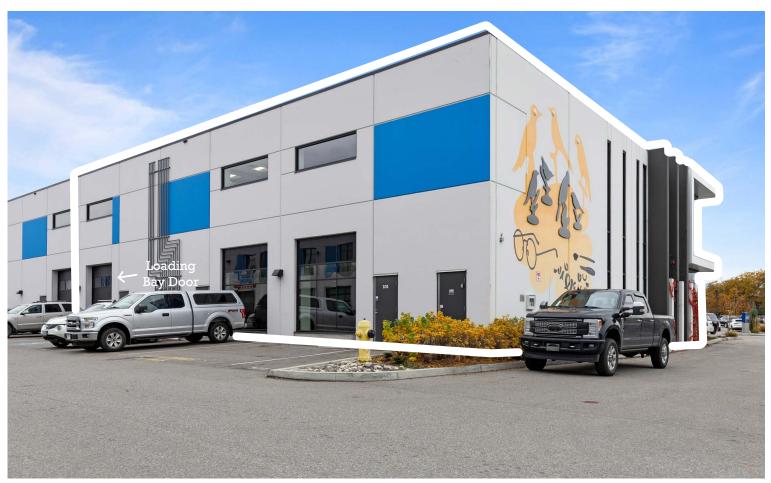

#### **OVERVIEW**

For the first time to market since completion of IntraUrban Enterprise, units 101 to 103 offer a 95% complete office showroom with warehouse. The showcase corner unit with frontage to Dilworth Drive and Enterprise Way combined provides 11,661 square feet of modern designed space. This unit was being built for a home goods design, showroom and warehouse sales business who no longer needs the excess space for their business.

### **PROPERTY** DETAILS

**MUNICIPAL ADDRESS** 101-103 1645 Dilworth Drive

- 24' clear height in the warehouse
- 1 10' x 12' grade load door
- 600 AMP 3-phase electrical service
- 13'6 clear height on the main floor
- 8 offices
- 2 boardrooms
- 1 completed washroom
- 1 accessible washroom
- 3 kitchenette
- 1 elevator
- 12 parking stalls