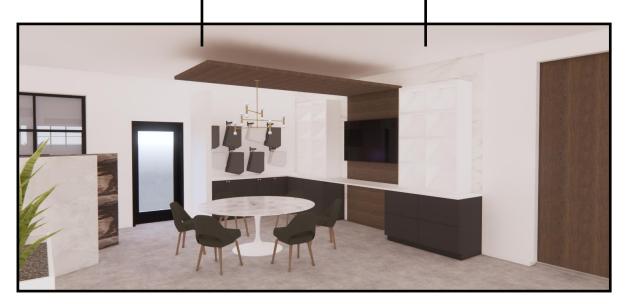

showcase corner unit with frontage to Dilworth Drive and Enterprise Way combined provides 11,661 square feet of modern designed space. This unit was being built for a home goods design, showroom and warehouse sales business who no longer needs the excess space for their business.

### **PROPERTY** DETAILS

**MUNICIPAL ADDRESS** 101-103 1645 Dilworth Drive



- 24' clear height in the warehouse
- 1 10' x 12' grade load door
- 600 AMP 3-phase electrical service
- 13'6 clear height on the main floor
- 8 offices
- 2 boardrooms
- 1 completed washroom
- 1 accessible washroom
- 3 kitchenette
- 1 elevator
- 12 parking stalls



6,422 SF Main Floor:

(1,183 SF warehouse)

Second Floor 5,239 SF 11,661 SF **Total** 



#### **PRICE**

\$5,900,000 (\$505/SF)

### LOWER LEVEL

## 95% FINISHED

















#### UPPER LEVEL

#### 95% FINISHED









#### **FINISHINGS BRANDS**

- · Cabinets: Porcelanosa
- Flooring: Milliken Carpet Tile, Porcelanosa Porcelain Tile
- Elevator: Orion
- · Kitchenette cabinets: Porcelanosa
- · Glass Office Qalls: FalkBuilt















### FLOOR PLAN

#### **LOWER LEVEL**

GROSS: 6,571 SF

NET: 6,422 SF



### FLOOR PLAN

#### **UPPER LEVEL**

GROSS: 6,571 SF

NET: 5,239 SF





### STEVE LAURSEN

PERSONAL REAL ESTATE CORPORATION

250.808.8101

stevelaursen@rlkcommercial.com www.rlkcommercial.com

# COMMERCIAL

This disclaimer shall apply to Steve Laursen Personal Real Estate Corporation (PREC\*), RLK Commercial, Royal Lepage Kelowna Real Estate Brokerage, and to all other divisions of the Corporation; to include all employees and independent contractor