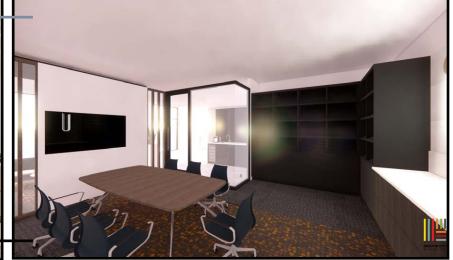

e showcase corner unit with frontage to Dilworth Drive and Enterprise Way combined provides 11,661 square feet of modern designed space. This unit was being built for a home goods design, showroom and warehouse sales business who no longer needs the excess space for their business.

### **PROPERTY** DETAILS

**MUNICIPAL ADDRESS** 101-103 1645 Dilworth Drive



- 24' clear height in the warehouse
- 1 10' x 12' grade load door
- 600 AMP 3-phase electrical service
- 13'6 clear height on the main floor
- 8 offices
- 2 boardrooms
- 1 completed washroom
- 1 accessible washroom
- 3 kitchenette
- 1 elevator
- 12 parking stalls



6,422 SF Main Floor:

(1,183 SF warehouse)

Second Floor 5,239 SF 11,661 SF **Total** 



#### **PRICE**

\$5,900,000 (\$505/SF)

### LOWER LEVEL

## 95% FINISHED

















#### UPPER LEVEL

#### 95% FINISHED









#### **FINISHINGS BRANDS**

- · Cabinets: Porcelanosa
- Flooring: Milliken Carpet Tile, Porcelanosa Porcelain Tile
- Elevator: Orion
- · Kitchenette cabinets: Porcelanosa
- · Glass Office Qalls: FalkBuilt















### FLOOR PLAN

#### **LOWER LEVEL**

GROSS: 6,571 SF

NET: 6,422 SF



### FLOOR PLAN

#### **UPPER LEVEL**

GROSS: 6,571 SF

NET: 5,239 SF





### STEVE LAURSEN

PERSONAL REAL ESTATE CORPORATION

250.808.8101

stevelaursen@rlkcommercial.com www.rlkcommercial.com

# COMMERCIAL

This disclaimer shall apply to Steve Laursen Personal Real Estate Corporation (PREC\*), RLK Commercial, Royal Lepage Kelowna Real Estate Brokerage, and to all other divisions of the Corporation; to include all employees and independent contract