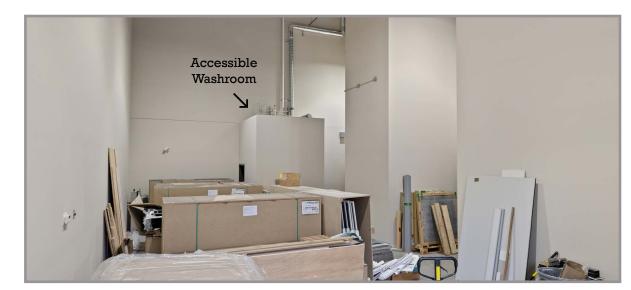

### LOWER LEVEL

## 95% FINISHED

### **PROPERTY** DETAILS

**MUNICIPAL ADDRESS** 101-103 1645 Dilworth Drive

- 24' clear height in the warehouse
- 1 10' x 12' grade load door
- 600 AMP 3-phase electrical service
- 13'6 clear height on the main floor
- 8 offices
- 2 boardrooms
- 1 completed washroom
- 1 accessible washroom
- 3 kitchenette
- 1 elevator
- 12 parking stalls