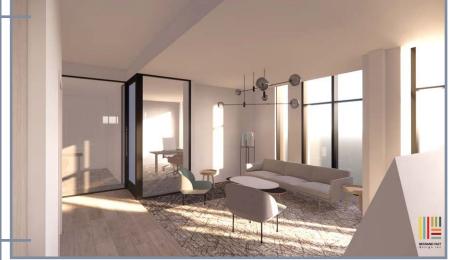

e and Enterprise Way combined provides 11,661 square feet of modern designed space. This unit was being built for a home goods design, showroom and warehouse sales business who no longer needs the excess space for their business.

### **PROPERTY** DETAILS

**MUNICIPAL ADDRESS** 101-103 1645 Dilworth Drive



- 24' clear height in the warehouse
- 1 10' x 12' grade load door
- 600 AMP 3-phase electrical service
- 13'6 clear height on the main floor
- 8 offices
- 2 boardrooms
- 1 completed washroom
- 1 accessible washroom
- 3 kitchenette
- 1 elevator
- 12 parking stalls



6,422 SF Main Floor:

(1,183 SF warehouse)

Second Floor 5,239 SF 11,661 SF **Total** 



#### **PRICE**

\$5,900,000 (\$505/SF)

### LOWER LEVEL

## 95% FINISHED

















#### UPPER LEVEL

#### 95% FINISHED









#### **FINISHINGS BRANDS**

- · Cabinets: Porcelanosa
- Flooring: Milliken Carpet Tile, Porcelanosa Porcelain Tile
- Elevator: Orion
- · Kitchenette cabinets: Porcelanosa
- · Glass Office Qalls: FalkBuilt















### FLOOR PLAN

#### **LOWER LEVEL**

GROSS: 6,571 SF

NET: 6,422 SF



### FLOOR PLAN

#### **UPPER LEVEL**

GROSS: 6,571 SF

NET: 5,239 SF





### STEVE LAURSEN

PERSONAL REAL ESTATE CORPORATION

250.808.8101

stevelaursen@rlkcommercial.com www.rlkcommercial.com

# COMMERCIAL

This disclaimer shall apply to Steve Laursen Personal Real Estate Corporation (PREC\*), RLK Commercial, Royal Lepage Kelowna Real Estate Brokerage, and to all other divisions of the Corporation; to include all employees and independent contractors. This disclaimer shall also apply to Nicola Wealt