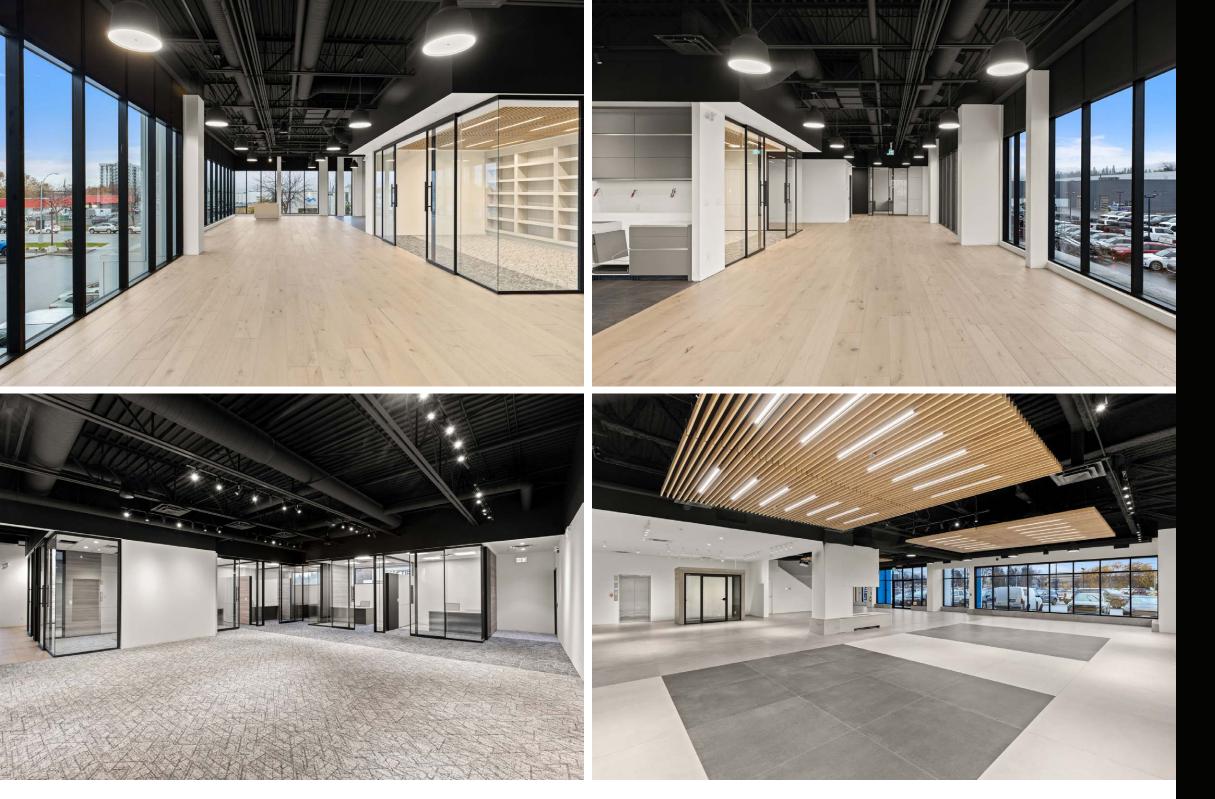

# FOR SALE

11,661 SF MODERN OFFICE AND INDUSTRIAL SPACE 101-103 1625 DILWORTH DRIVE

STEVE LAURSEN PERSONAL REAL ESTATE CORPORATION

250.808.8101 www.rlkcommercial.com

ROYAL LEPAGE KELOWNA COMMERCIAL





### **OVERVIEW**

For the first time to market since completion of IntraUrban Enterprise, units 101 to 103 offer a 95% complete office showroom with warehouse. The showcase corner unit with frontage to Dilworth Drive and Enterprise Way combined provides 11,661 square feet of modern designed space. This unit was being built for a home goods design, showroom and warehouse sales business who no longer needs the excess space for their business.

### PROPERTY DETAILS



#### MUNICIPAL ADDRESS

101-103 1625 Dilworth Drive

#### FEATURES

- 24' clear height in the warehouse
- 1 10' x 12' grade load door
- 600 AMP 3-phase electrical service
- 13'6 clear height on the main floor
- 8 offices
- 2 boardrooms
- 1 completed washroom
- 1 accessible washroom
- 3 kitchenette
- 1 elevator
- 12 parking sta