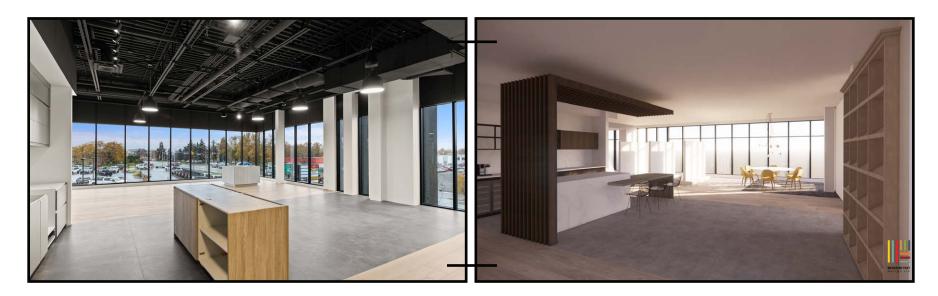

### LOWER LEVEL

### 95% FINISHED

### **OVERVIEW**

For the first time to market since completion of IntraUrban Enterprise, units 101 to 103 offer a 95% complete office showroom with warehouse. The showcase corner unit with frontage to Dilworth Drive and Enterprise Way combined provides 11,661 square feet of modern designed space. This unit was being built for a home goods design, showroom and warehouse sales business who no longer needs the excess space for their business.

#### FEATURES

- 24' clear height in the warehouse
- 1 10' x 12' grade load door
- 600 AMP 3-phase electrical service
- 13'6 clear height on the main floor
- 8 offices
- 2 boardrooms
- 1 completed washroom
- 1 accessible washroom
- 3 kitchenette
- 1 elevator
- 12 parking stalls