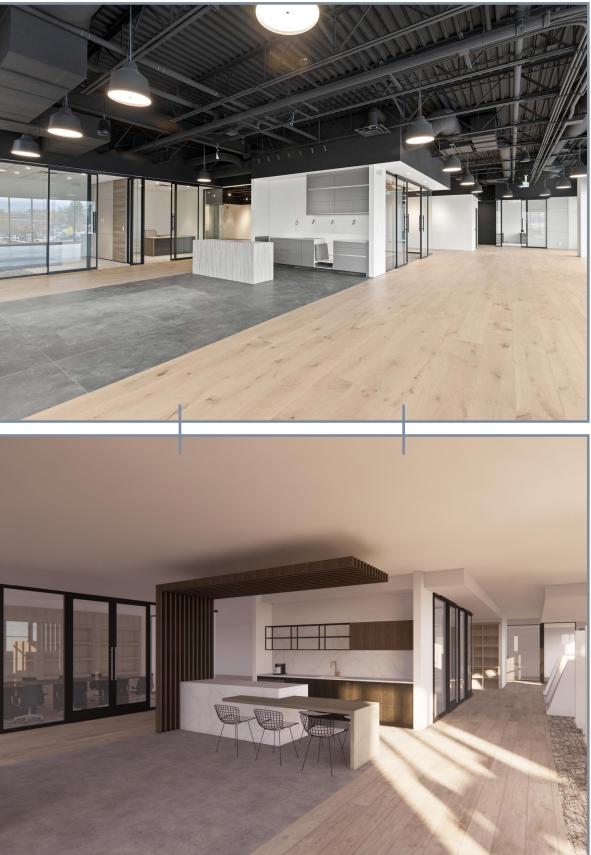

### LOWER LEVEL

### 95% FINISHED

### **OVERVIEW**

For the first time to market since completion of IntraUrban Enterprise, units 101 to 103 offer a 95% complete office showroom with warehouse. The showcase corner unit with frontage to Dilworth Drive and Enterprise Way combined provides 11,661 square feet of modern designed space. This unit was being built for a home goods design, showroom and warehouse sales business who no longer needs the excess space for their business.