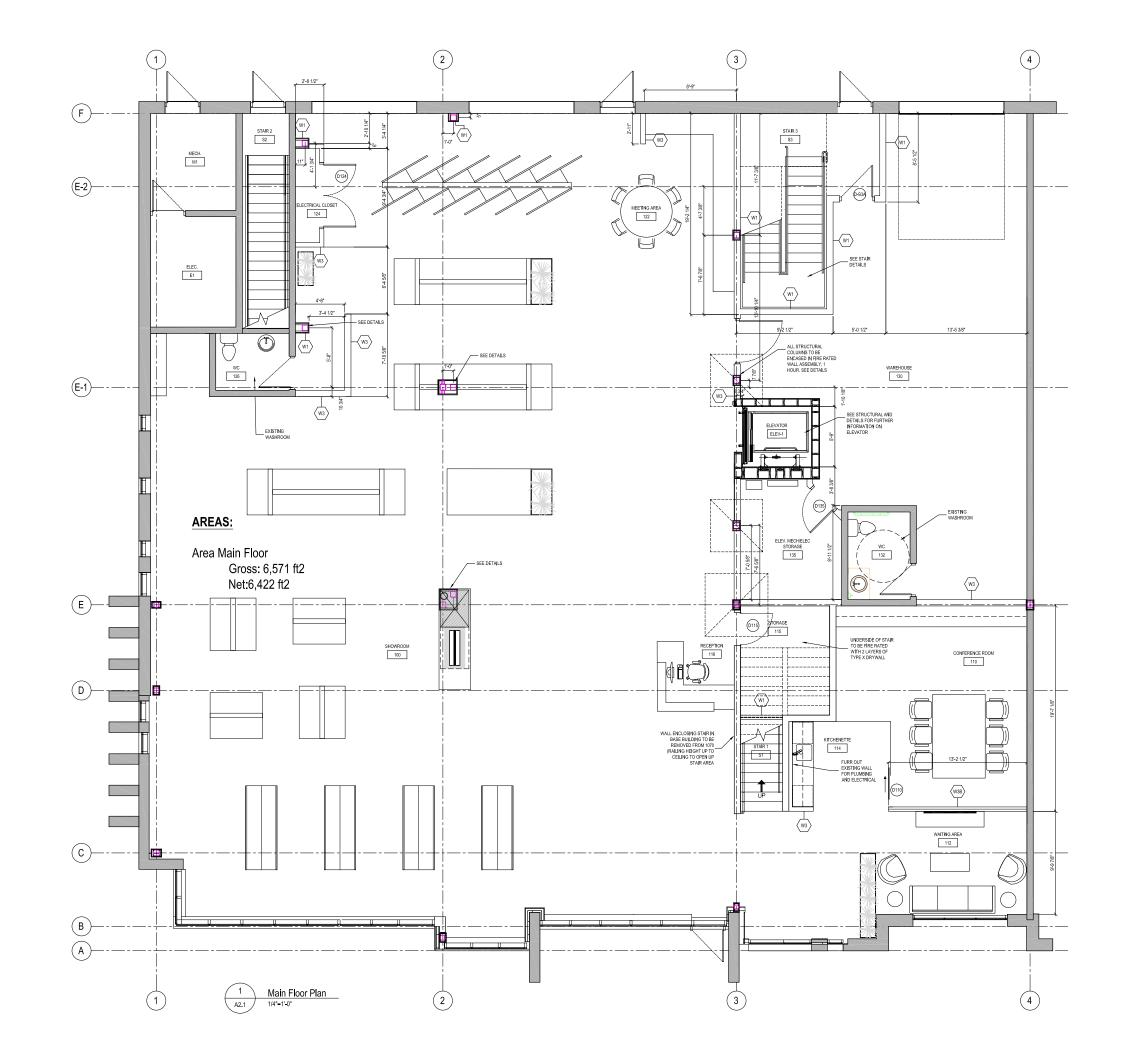

ade load door
- 600 AMP 3-phase electrical service
- 13'6 clear height on the main floor
- 8 offices
- 2 boardrooms
- 1 completed washroom
- 1 accessible washroom
- 3 kitchenette
- 1 elevator
- 12 parking stalls

#### 

| Main Floor:  | 6,422 SF             |
|--------------|----------------------|
|              | (1,183 SF warehouse) |
| Second Floor | 5,239 SF             |
| Total        | 11,661 SF            |



#### PRICE

\$6,238,575 (\$535/sf)

### LOWER LEVEL













### 95% FINISHED

### UPPER LEVEL





#### **FINISHINGS BRANDS**

- Cabinets: Porcelanosa
- Flooring: Milliken Carpet Tile, Porcelanosa Porcelain Tile
- Elevator: Orion
- Kitchenette cabinets: Porcelanosa
- Glass Office Qalls: FalkBuilt









## FLOOR PLAN

#### LOWER LEVEL

GROSS: 6,571 SF

NET: 6,422 SF



## FLOOR PLAN

#### UPPER LEVEL

GROSS: 6,571 SF

NET: 5,239 SF





# STEVE LAURSEN

PERSONAL REAL ESTATE CORPORATION

#### 250.808.8101

stevelaursen@rlkcommercial.com www.rlkcommercial.com

This disclaimer shall apply to Steve Laursen Personal Real Estate Corporation (PREC\*), RLK Commercial, Royal Lepage Kelowna Real Estate Brokerage, and to all other divisions of the Corporation; to include all employees and independent contractors. This disclaimer shall also apply to Nicola Wealth, the landlord.

The information set out herein, including, without limitation, any projections, images, opinions, assumptions and estimates obtained from third parties (the "Information") has not been verified by Steve Laursen PREC\*, RLK Commercial, or Nicola Wealth and Royal Lepage Kelowna and Nicola We