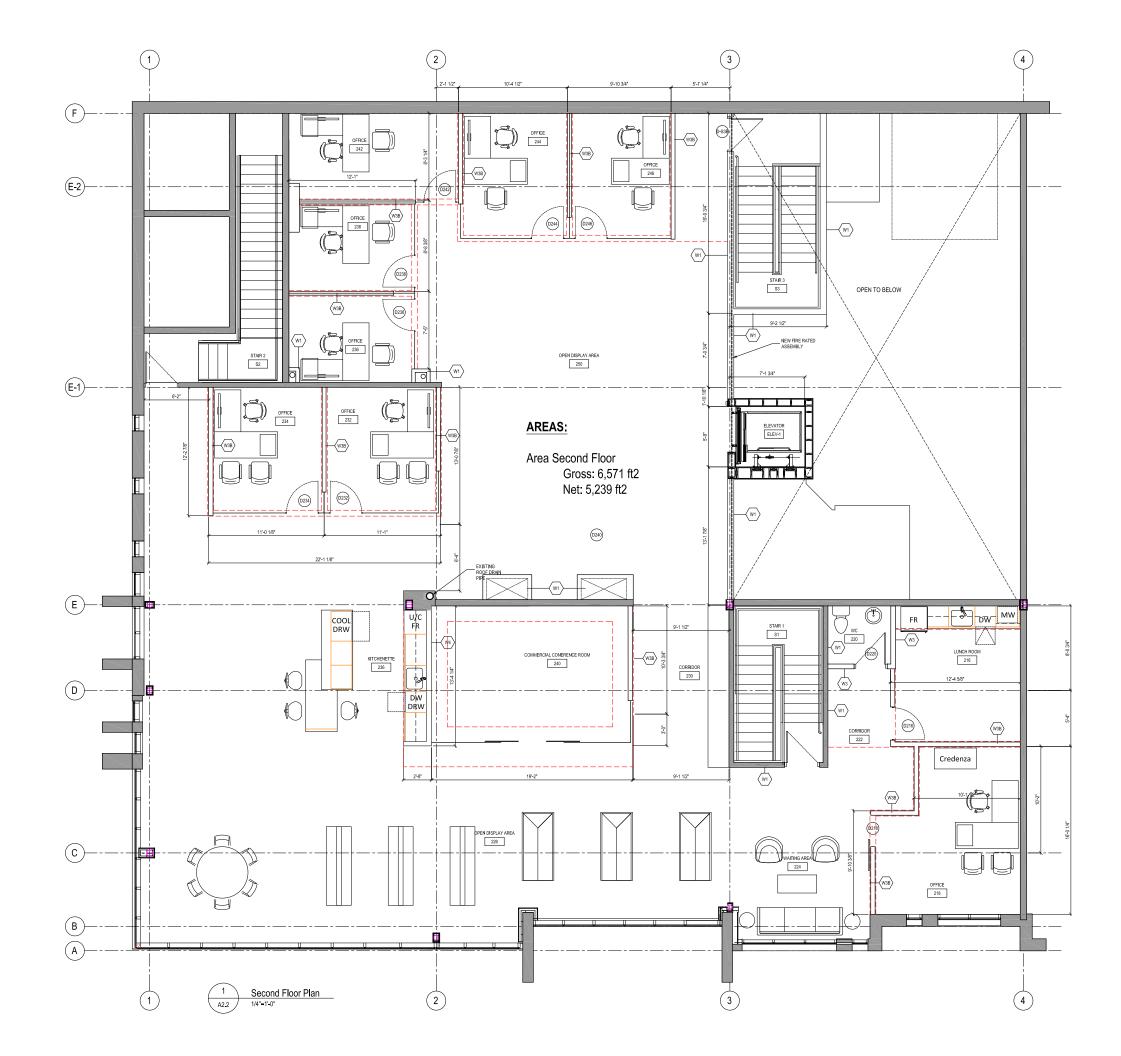

ght on the main floor
- 8 offices
- 2 boardrooms
- 1 completed washroom
- 1 accessible washroom
- 3 kitchenette
- 1 elevator
- 12 parking stalls

#### 

| Main Floor:  | 6,422 SF             |
|--------------|----------------------|
|              | (1,183 SF warehouse) |
| Second Floor | 5,239 SF             |
| Total        | 11,661 SF            |



#### PRICE

\$6,238,575 (\$535/sf)

### LOWER LEVEL













### 95% FINISHED

### UPPER LEVEL





#### **FINISHINGS BRANDS**

- Cabinets: Porcelanosa
- Flooring: Milliken Carpet Tile, Porcelanosa Porcelain Tile
- Elevator: Orion
- Kitchenette cabinets: Porcelanosa
- Glass Office Qalls: FalkBuilt









## FLOOR PLAN

#### LOWER LEVEL

GROSS: 6,571 SF

NET: 6,422 SF



## FLOOR PLAN

#### UPPER LEVEL

GROSS: 6,571 SF

NET: 5,239 SF





# STEVE LAURSEN

PERSONAL REAL ESTATE CORPORATION

#### 250.808.8101

stevelaursen@rlkcommercial.com www.rlkcommercial.com

This disclaimer shall apply to Steve Laursen Personal Real Estate Corporation (PREC\*), RLK Commercial, Royal Lepage Kelowna Real Estate Brokerage, and to all other divisions of the Corporation; to include all employees and independent contractors. This disclaimer shall also apply to Nicola Wealth, the landlord.

The information set out herein, including, without limitation, any projections, images, opinions, assumptions and estimates obtained from third parties (the "Information") has not been verified by Steve Laursen PREC\*, RLK Commercial, or Nicola Wealth and Royal Lepage Kelowna and Nicola Wealth do not represent, warrant or guarantee the accuracy, correctne