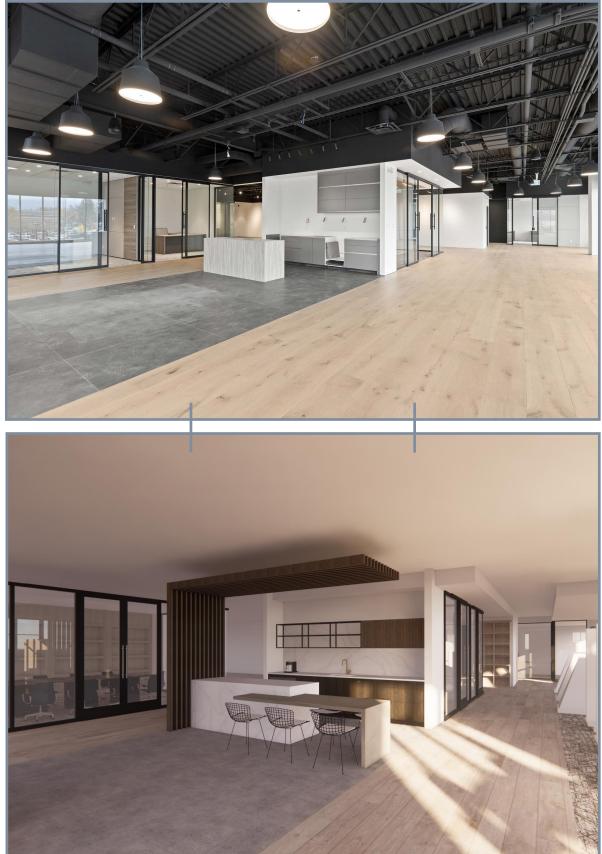

### LOWER LEVEL

### 95% FINISHED

### **OVERVIEW**

For the first time to market since completion of IntraUrban Enterprise, units 101 to 103 offer a 95% complete office showroom with warehouse. The showcase corner unit with frontage to Dilworth Drive and Enterprise Way combined provides 11,661 square feet of modern designed space. This unit was being built for a home goods design, showroom and warehouse sales business who no longer needs the excess space for their business.