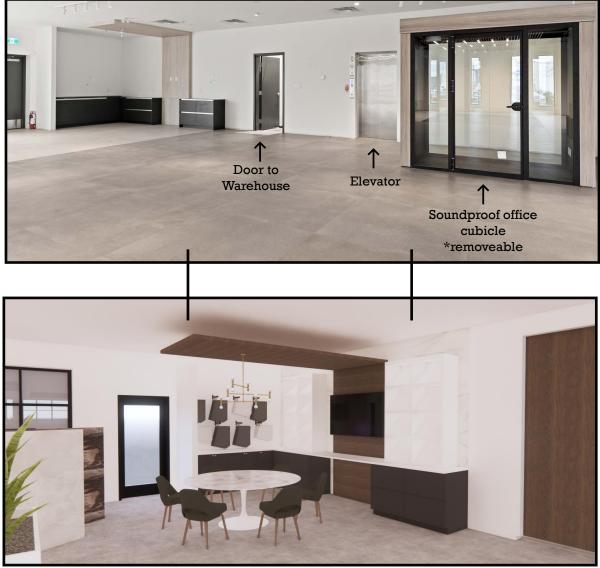

### LOWER LEVEL

### 95% FINISHED

### UPPER LEVEL

#### FEATURES

- 24' clear height in the warehouse
- 1 10' x 12' grade load door
- 600 AMP 3-phase electrical service
- 13'6 clear height on the main floor
- 8 offices
- 2 boardrooms
- 1 completed washroom
- 1 accessible washroom
- 3 kitchenette
- 1 elevator
- 12 parking stalls