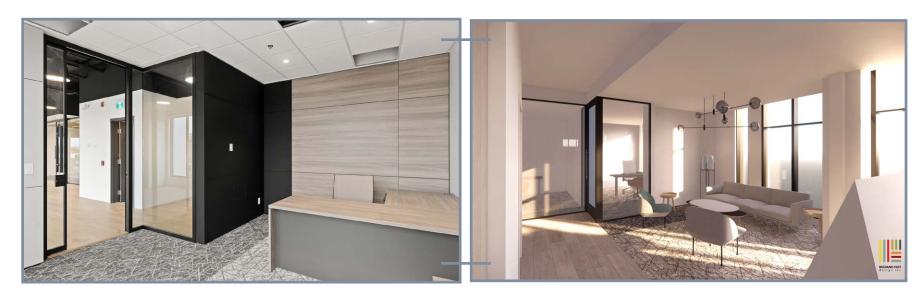

### UPPER LEVEL

### 95% FINISHED

### **OVERVIEW**

For the first time to market since completion of IntraUrban Enterprise, units 101 to 103 offer a 95% complete office showroom with warehouse. The showcase corner unit with frontage to Dilworth Drive and Enterprise Way combined provides 11,661 square feet of modern designed space. This unit was being built for a home goods design, showroom and warehouse sales business who no longer needs the excess space for their business.