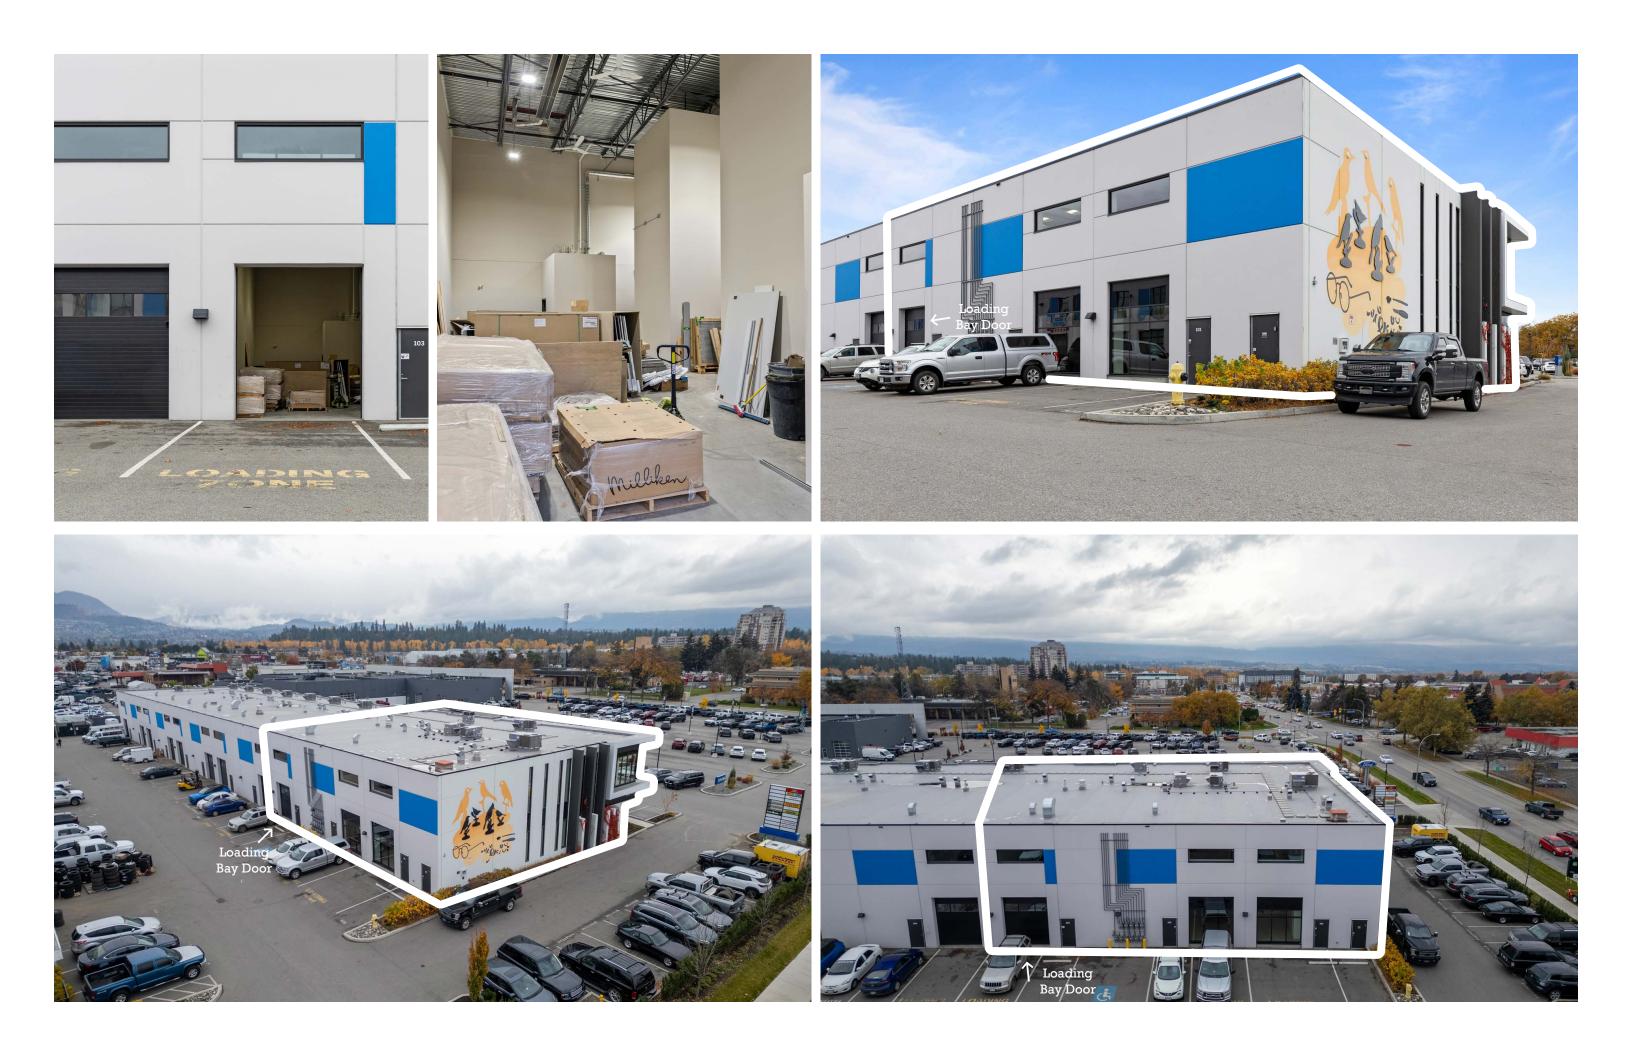

### **OVERVIEW**

For the first time to market since completion of IntraUrban Enterprise, units 101 to 103 offer a 95% complete office showroom with warehouse. The showcase corner unit with frontage to Dilworth Drive and Enterprise Way combined provides 11,661 square feet of modern designed space. This unit was being built for a home goods design, showroom and warehouse sales business who no longer needs the excess space for their business.

#### FEATURES

- 24' clear height in the warehouse
- 1 10' x 12' grade load door
- 600 AMP 3-phase electrical service
- 13'6 clear height on the main floor
- 8 offices
- 2 boardrooms
- 1 completed washroom
- 1 accessible washroom
- 3 kitchenette
- 1 elevator
- 12 parking stalls

### LOWER LEVEL

### 95% FINISHED

### UPPER LEVEL