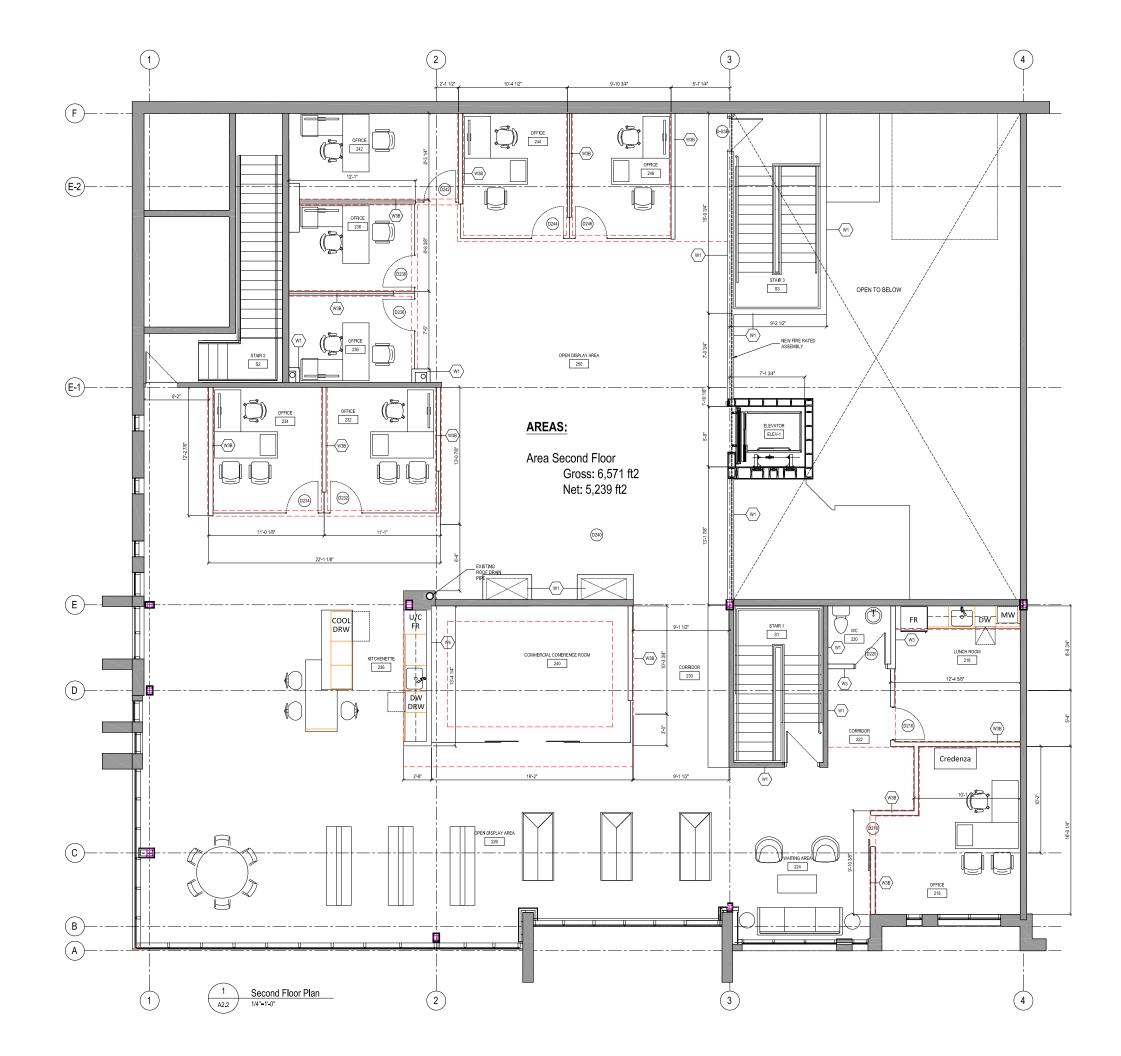

ight on the main floor
- 8 offices
- 2 boardrooms
- 1 completed washroom
- 1 accessible washroom
- 3 kitchenette
- 1 elevator
- 12 parking stalls

### 

| Main Floor:  | 6,422 SF             |
|--------------|----------------------|
|              | (1,183 SF warehouse) |
| Second Floor | 5,239 SF             |
| Total        | 11,661 SF            |



#### PRICE

\$6,238,575 (\$535/sf)

### LOWER LEVEL













### 95% FINISHED

### UPPER LEVEL





#### **FINISHINGS BRANDS**

- Cabinets: Porcelanosa
- Flooring: Milliken Carpet Tile, Porcelanosa Porcelain Tile
- Elevator: Orion
- Kitchenette cabinets: Porcelanosa
- Glass Office Qalls: FalkBuilt









## FLOOR PLAN

#### LOWER LEVEL

GROSS: 6,571 SF

NET: 6,422 SF



## FLOOR PLAN

#### UPPER LEVEL

GROSS: 6,571 SF

NET: 5,239 SF





## STEVE LAURSEN

PERSONAL REAL ESTATE CORPORATION

### 250.808.8101

stevelaursen@rlkcommercial.com www.rlkcommercial.com

This disclaimer shall apply to Steve Laursen Personal Real Estate Corporation (PREC\*), RLK Commercial, Royal Lepage Kelowna Real Estate Brokerage, and to all other divisions of the Corporation; to include all employees and independent contractors. This disclaimer shall also apply to Nicola Wealth, the landlord.

The information set out herein, including, without limitation, any projections, images, opinions, assumptions and estimates obtained from third parties (the "Information") has not been verified by Steve Laursen PREC\*, RLK Commercial, or Nicola Wealth and Royal Lepage Kelowna and Nicola Wealth do not represent, warrant or guarantee the accuracy, correctne