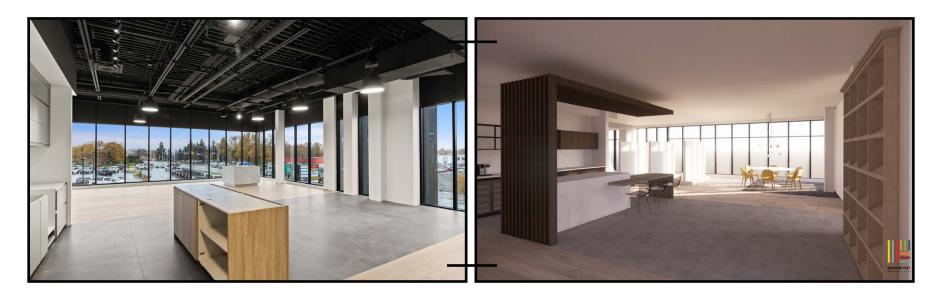

s being built for a home goods design, showroom and warehouse sales business who no longer needs the excess space for their business.

### PROPERTY DETAILS



#### MUNICIPAL ADDRESS

101-103 1625 Dilworth Drive

#### FEATURES

- 24' clear height in the warehouse
- 1 10' x 12' grade load door
- 600 AMP 3-phase electrical service
- 13'6 clear hight on the main floor
- 8 offices
- 2 boardrooms
- 1 completed washroom
- 1 accessible washroom
- 3 kitchenette
- 1 elevator
- 12 parking stalls

### 

| Main Floor:  | 6,422 SF             |
|--------------|----------------------|
|              | (1,183 SF warehouse) |
| Second Floor | 5,239 SF             |
| Total        | 11,661 SF            |



#### PRICE

\$6,238,575 (\$535/sf)

### LOWER LEVEL













### 95% FINISHED

### UPPER LEVEL





#### **FINISHINGS BRANDS**

- Cabinets: Porcelanosa
- Flooring: Milliken Carpet Tile, Porcelanosa Porcelain Tile
- Elevator: Orion
- Kitchenette cabinets: Porcelanosa
- Glass Office Qalls: FalkBuilt









## FLOOR PLAN

#### LOWER LEVEL

GROSS: 6,571 SF

NET: 6,422 SF



## FLOOR PLAN

#### UPPER LEVEL

GROSS: 6,571 SF

NET: 5,239 SF





## STEVE LAURSEN

PERSONAL REAL ESTATE CORPORATION

### 250.808.8101

stevelaursen@rlkcommercial.com www.rlkcommercial.com

This disclaimer shall apply to Steve Laursen Personal Real Estate Corporation (PREC\*), RLK Commercial, Royal Lepage Kelowna Real Estate Brokerage, and to all other divisions of the Corporation; to include all employees and independent contractors. This disclaimer shall also apply to Nicola Wealth, the landlord.

The informati