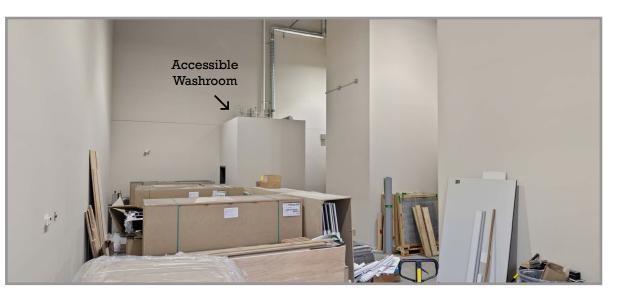

#### FEATURES

- 24' clear height in the warehouse
- 1 10' x 12' grade load door
- 600 AMP 3-phase electrical service
- 13'6 clear hight on the main floor
- 8 offices
- 2 boardrooms
- 1 completed washroom
- 1 accessible washroom
- 3 kitchenette
- 1 elevator
- 12 parking stalls