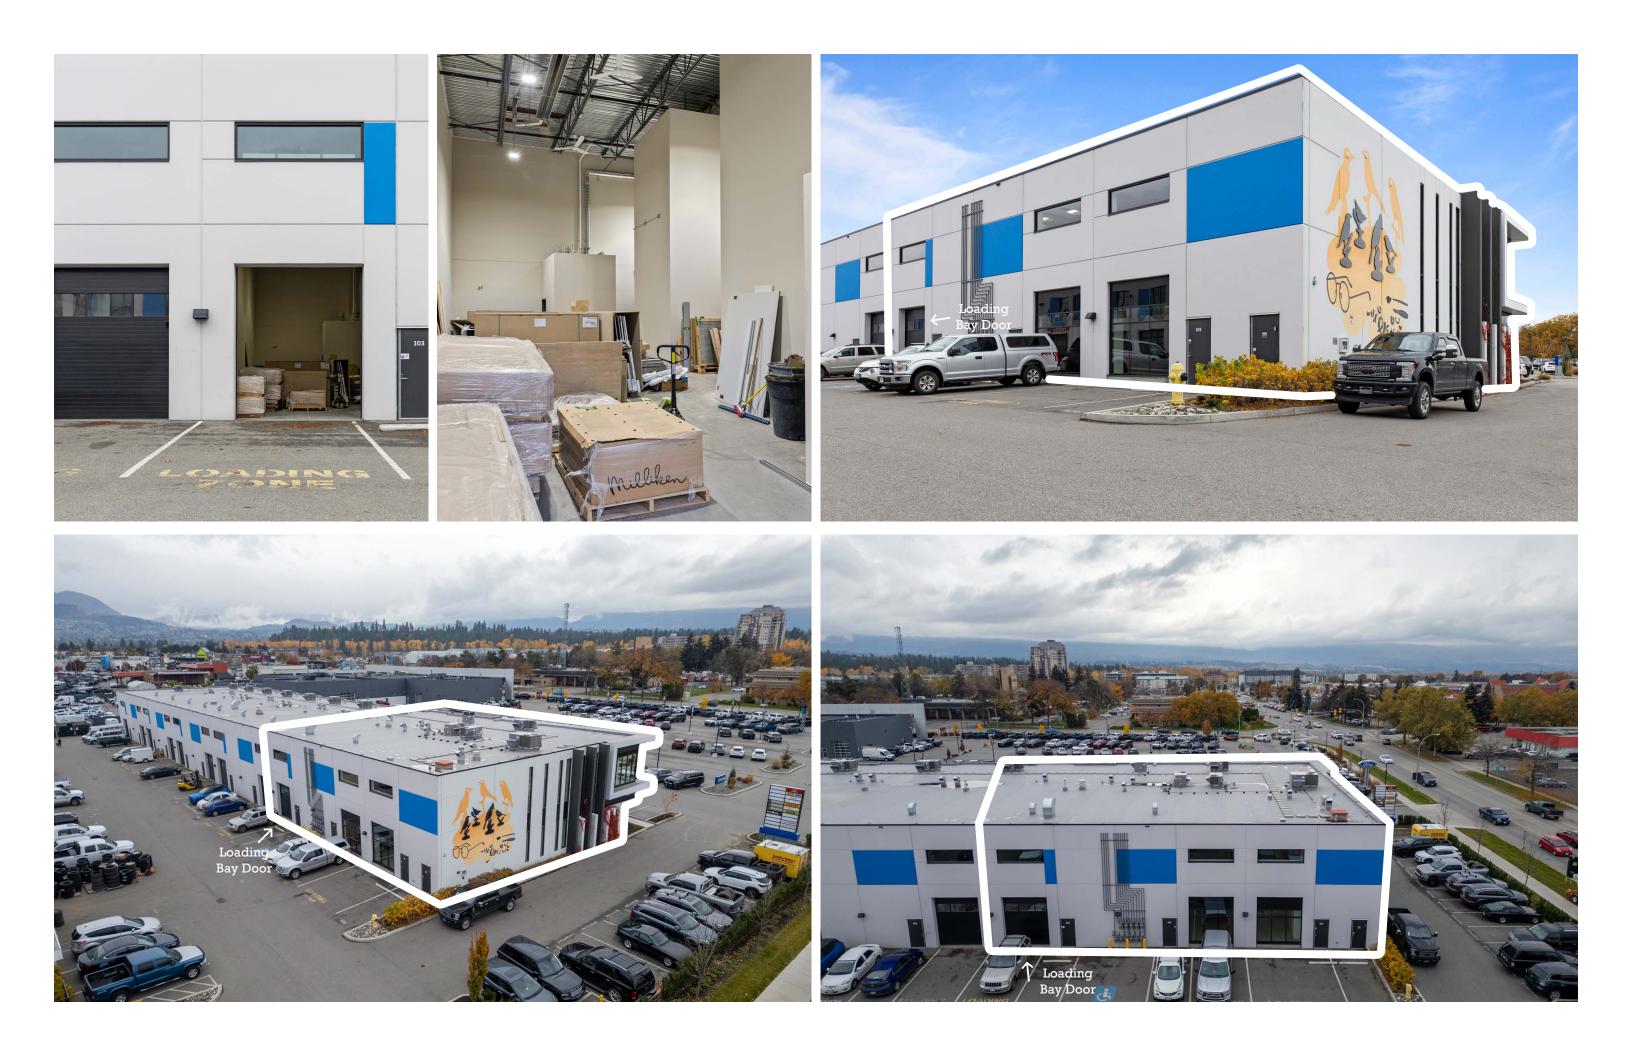

### **OVERVIEW**

For the first time to market since completion of IntraUrban Enterprise, units 101 to 103 offer a 95% complete office showroom with warehouse. The showcase corner unit with frontage to Dilworth Drive and Enterprise Way combined provides 11,661 square feet of modern designed space. This unit was being built for a home goods design, showroom and warehouse sales business who no longer needs the excess space for their business.

#### FEATURES

- 24' clear height in the warehouse
- 1 10' x 12' grade load door
- 600 AMP 3-phase electrical service
- 13'6 clear hight on the main floor
- 8 offices
- 2 boardrooms
- 1 completed washroom
- 1 accessible washroom
- 3 kitchenette
- 1 elevator
- 12 parking stalls

### 95% FINISHED