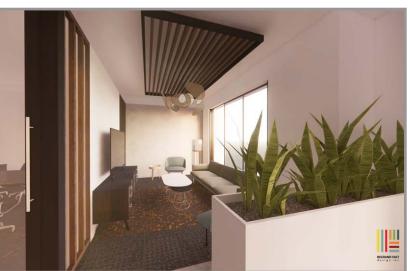

### **OVERVIEW**

For the first time to market since completion of IntraUrban Enterprise, units 101 to 103 offer a 95% complete office showroom with warehouse. The showcase corner unit with frontage to Dilworth Drive and Enterprise Way combined provides 11,661 square feet of modern designed space. This unit was being built for a home goods design, showroom and warehouse sales business who no longer needs the excess space for their business.

#### FEATURES

- 24' clear height in the warehouse
- 1 10' x 12' grade load door
- 600 AMP 3-phase electrical service
- 13'6 clear hight on the main floor
- 8 offices
- 2 boardrooms
- 1 completed washroom
- 1 accessible washroom
- 3 kitchenette
- 1 elevator
- 12 parking stalls

### 95% FINISHED