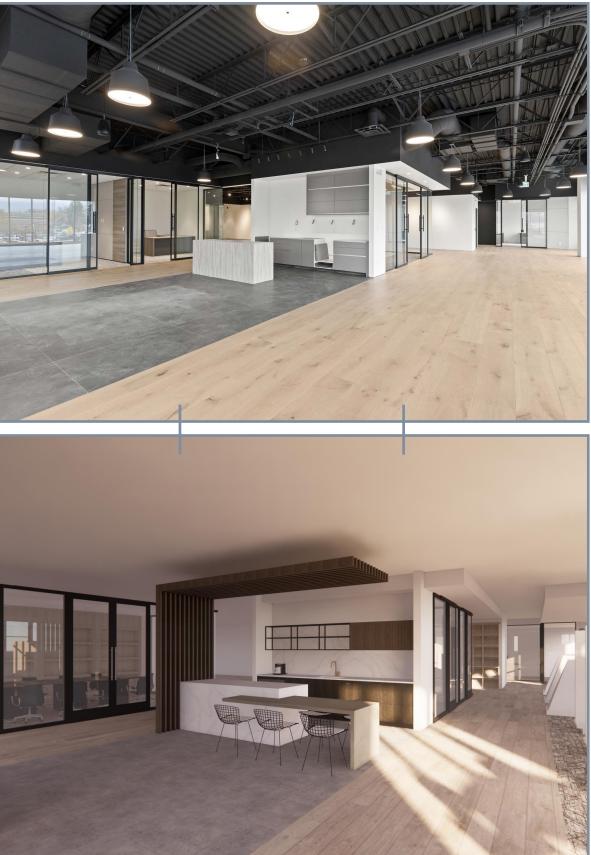

Drive

#### FEATURES

- 24' clear height in the warehouse
- 1 10' x 12' grade load door
- 600 AMP 3-phase electrical service
- 13'6 clear hight on the main floor
- 8 offices
- 2 boardrooms
- 1 completed washroom
- 1 accessible washroom
- 3 kitchenette
- 1 elevator
- 12 parking stalls

### 

| Main Floor:  | 6,422 SF             |
|--------------|----------------------|
|              | (1,183 SF warehouse) |
| Second Floor | 5,239 SF             |
| Total        | 11,661 SF            |



#### PRICE

\$6,238,575 (\$535/sf)

### LOWER LEVEL













### 95% FINISHED

### UPPER LEVEL





#### **FINISHINGS BRANDS**

- Cabinets: Porcelanosa
- Flooring: Milliken Carpet Tile, Porcelanosa Porcelain Tile
- Elevator: Orion
- Kitchenette cabinets: Porcelanosa
- Glass Office Qalls: FalkBuilt









## FLOOR PLAN

#### LOWER LEVEL

GROSS: 6,571 SF

NET: 6,422 SF



## FLOOR PLAN

#### UPPER LEVEL

GROSS: 6,571 SF

NET: 5,239 SF





## STEVE LAURSEN

PERSONAL REAL ESTATE CORPORATION

### 250.808.8101

stevelaursen@rlkcommercial.com www.rlkcommercial.com

This disclaimer shall apply to Steve Laursen Personal Real Estate Corporation (PREC\*), RLK Commercial, Royal Lepage Kelowna Real Estate Brokerage, and to all other divisions of the Corporation; to include all employees and independent contractors. This disclaimer shall also apply to Nicola Wealth, the landlord.

The information set out herein, including, without limitation, any projections, images, opinions, assumptions and estimates obtained from third parties (the "Information") has not been verified by Steve Laursen PREC\*