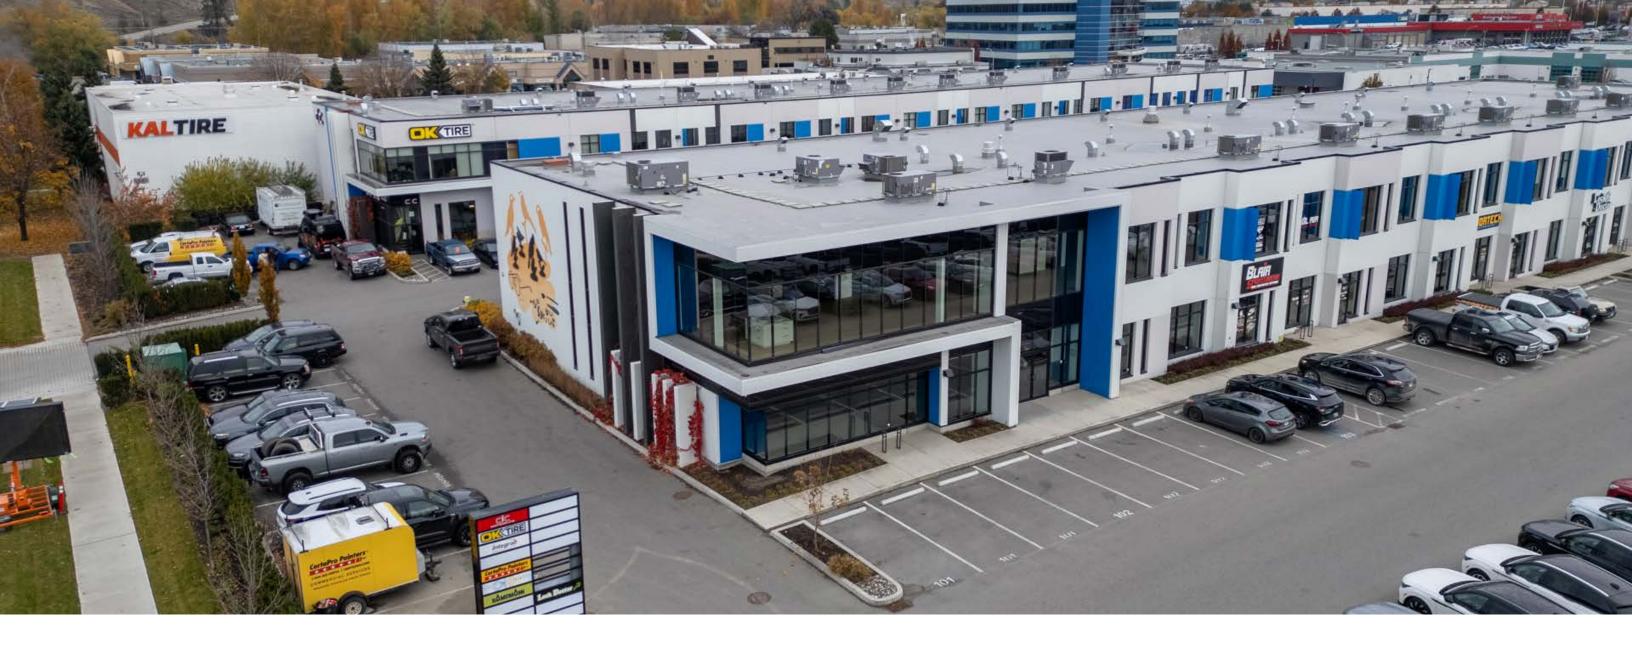

### **OVERVIEW**

For the first time to market since completion of IntraUrban Enterprise, units 101 to 103 offer a 95% complete office showroom with warehouse. The showcase corner unit with frontage to Dilworth Drive and Enterprise Way combined provides 11,661 square feet of modern designed space. This unit was being built for a home goods design, showroom and warehouse sales business who no longer needs the excess space for their business.

#### MUNICIPAL ADDRESS

101-103 1625 Dilworth Drive