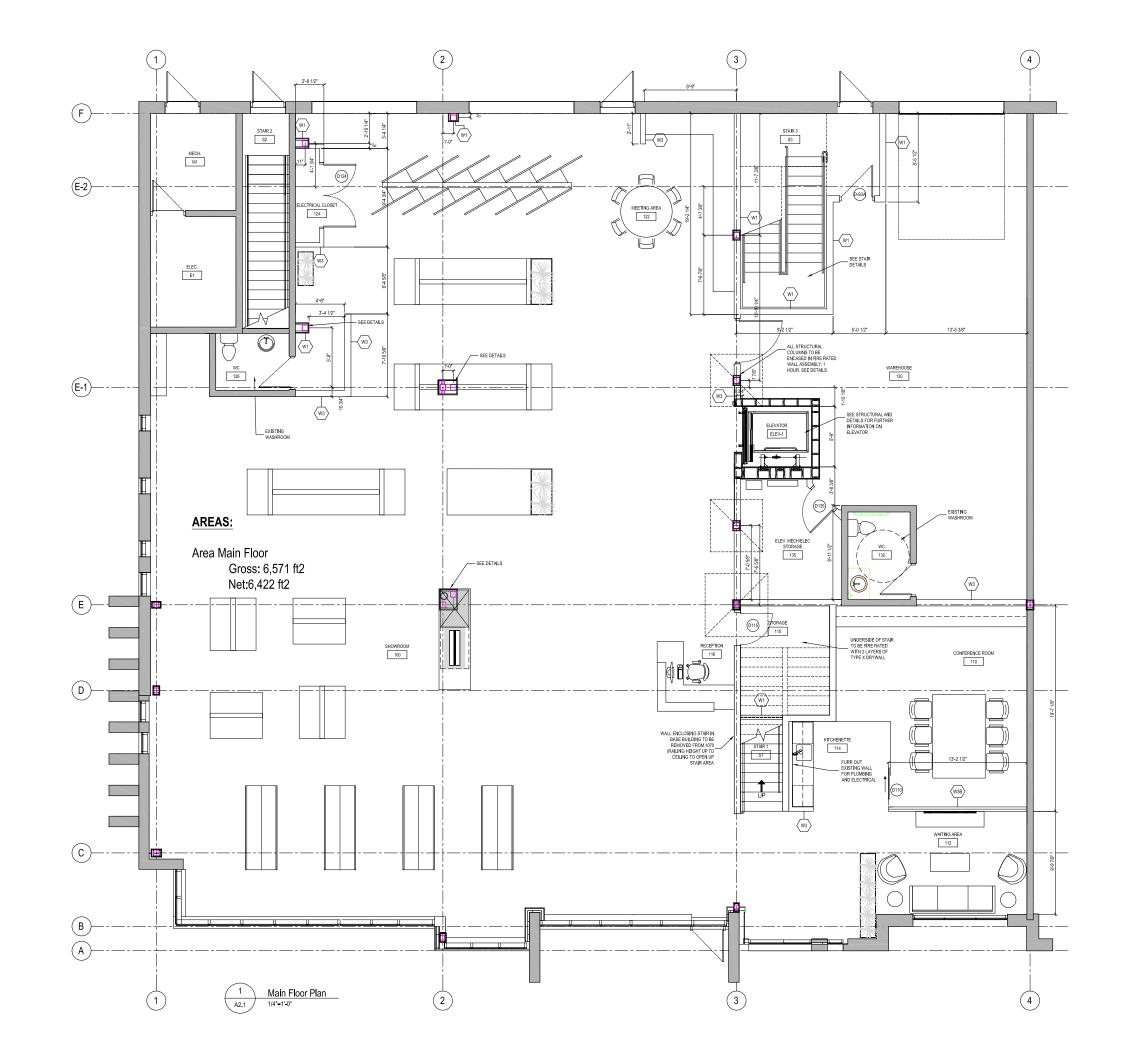

grade load door
- 600 AMP 3-phase electrical service
- 13'6 clear hight on the main floor
- 8 offices
- 2 boardrooms
- 1 completed washroom
- 1 accessible washroom
- 3 kitchenette
- 1 elevator
- 12 parking stalls

### 

| Main Floor:  | 6,422 SF             |
|--------------|----------------------|
|              | (1,183 SF warehouse) |
| Second Floor | 5,239 SF             |
| Total        | 11,661 SF            |



#### PRICE

\$6,238,575 (\$535/sf)

### LOWER LEVEL













### 95% FINISHED

### UPPER LEVEL





#### **FINISHINGS BRANDS**

- Cabinets: Porcelanosa
- Flooring: Milliken Carpet Tile, Porcelanosa Porcelain Tile
- Elevator: Orion
- Kitchenette cabinets: Porcelanosa
- Glass Office Qalls: FalkBuilt









## FLOOR PLAN

#### LOWER LEVEL

GROSS: 6,571 SF

NET: 6,422 SF



## FLOOR PLAN

#### UPPER LEVEL

GROSS: 6,571 SF

NET: 5,239 SF





## STEVE LAURSEN

PERSONAL REAL ESTATE CORPORATION

### 250.808.8101

stevelaursen@rlkcommercial.com www.rlkcommercial.com

This disclaimer shall apply to Steve Laursen Personal Real Estate Corporation (PREC\*), RLK Commercial, Royal Lepage Kelowna Real Estate Brokerage, and to all other divisions of the Corporation; to include all employees and independent contractors. This disclaimer shall also apply to Nicola Wealth, the landlord.

The information set out herein, including, without limitation, any projections, images, opinions, assumptions and estimates obtained from third parties (the "Information") has not been verified by Steve Laursen PREC\*, RLK Commercial, or Nicola Wealth and Royal Lepage Kelowna and Nicola We