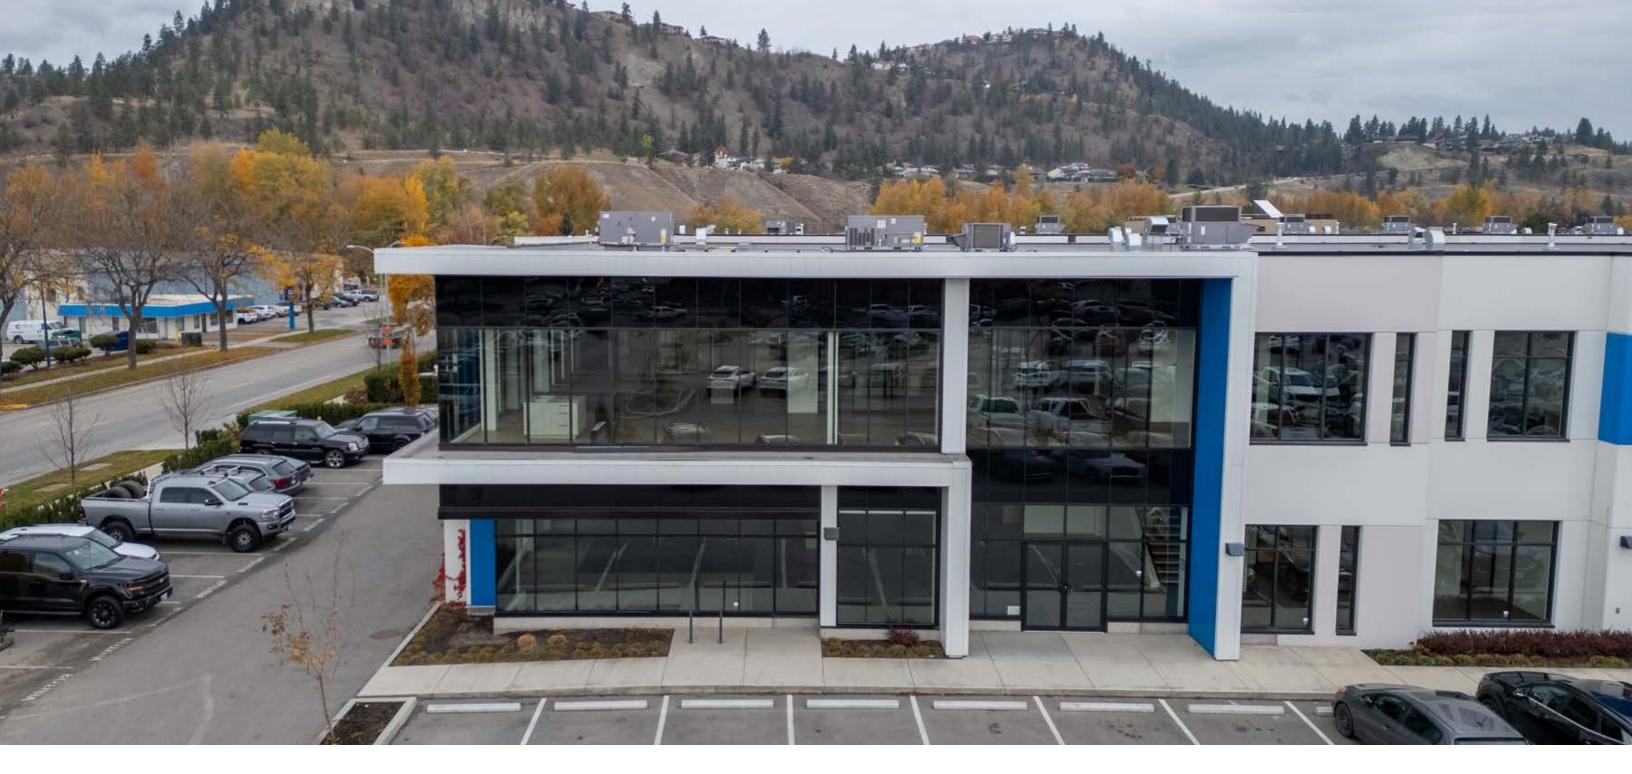

# FOR SALE

11,661 SF MODERN OFFICE AND INDUSTRIAL SPACE 101-103 1625 DILWORTH DRIVE

STEVE LAURSEN PERSONAL REAL ESTATE CORPORATION

250.808.8101 www.rlkcommercial.com

ROYAL LEPAGE KELOWNA COMMERCIAL

### **OVERVIEW**

For the first time to market since completion of IntraUrban Enterprise, units 101 to 103 offer a 95% complete office showroom with warehouse. The showcase corner unit with frontage to Dilworth Drive and Enterprise Way combined provides 11,661 square feet of modern designed space. This unit was being built for a home goods design, showroom and warehouse sales business who no longer needs the excess space for their business.

#### MUNICIPAL ADDRESS

101-103 1625 Dilworth Drive