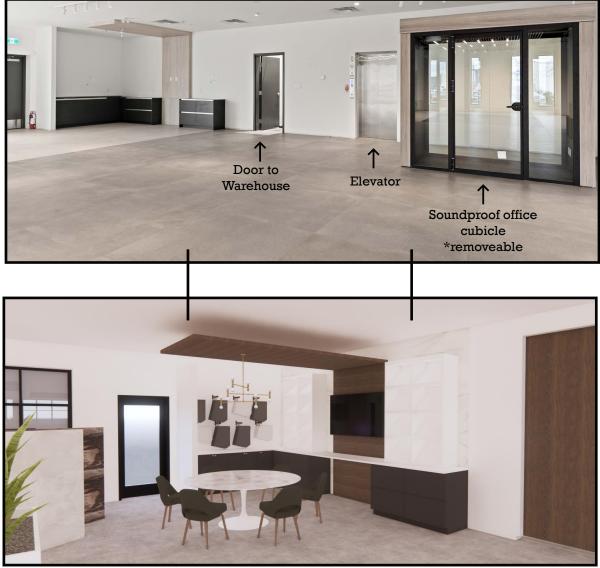

### **OVERVIEW**

For the first time to market since completion of IntraUrban Enterprise, units 101 to 103 offer a 95% complete office showroom with warehouse. The showcase corner unit with frontage to Dilworth Drive and Enterprise Way combined provides 11,661 square feet of modern designed space. This unit was being built for a home goods design, showroom and warehouse sales business who no longer needs the excess space for their business.

#### FEATURES

- 24' clear height in the warehouse
- 1 10' x 12' grade load door
- 600 AMP 3-phase electrical service
- 13'6 clear hight on the main floor
- 8 offices
- 2 boardrooms
- 1 completed washroom
- 1 accessible washroom
- 3 kitchenette
- 1 elevator
- 12 parking stalls

### 95% FINISHED