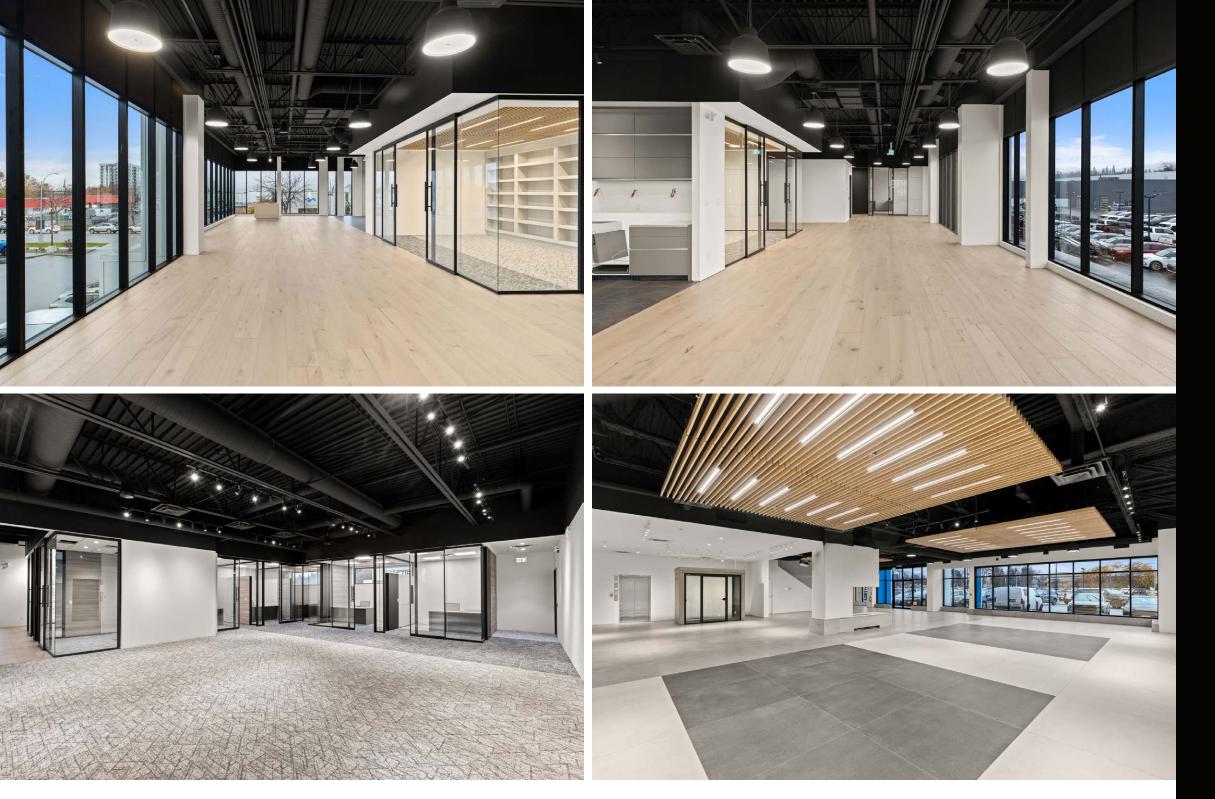

### LOWER LEVEL

### 95% FINISHED

### UPPER LEVEL

#### **FINISHINGS BRANDS**

- Cabinets: Porcelanosa
- Flooring: Milliken Carpet Tile, Porcelanosa Porcelain Tile
- Elevator: Orion
- Kitchenette cabinets: Porcelanosa
- Glass Office Qalls: FalkBuilt