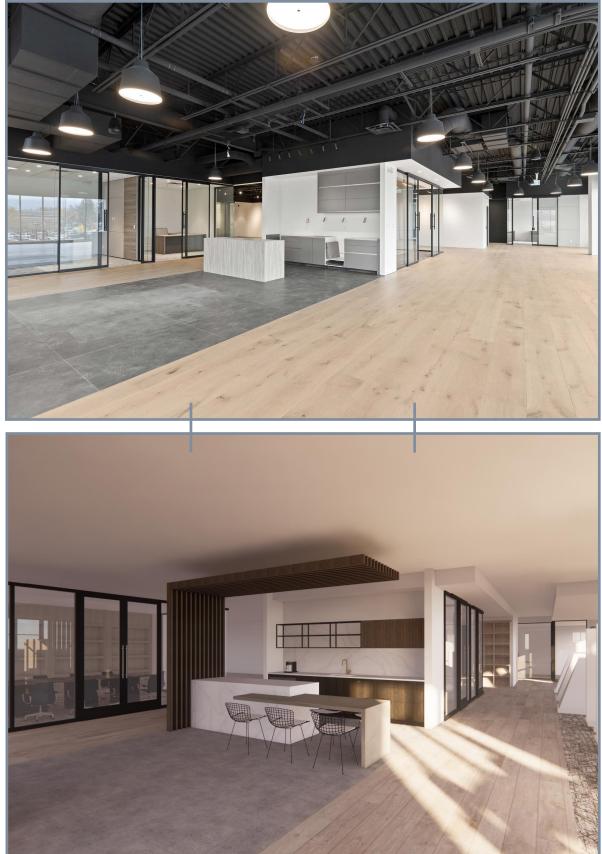

rive

#### FEATURES

- 24' clear height in the warehouse
- 1 10' x 12' grade load door
- 600 AMP 3-phase electrical service
- 13'6 clear hight on the main floor
- 8 offices
- 2 boardrooms
- 1 completed washroom
- 1 accessible washroom
- 3 kitchenette
- 1 elevator
- 12 parking stalls

### 

| Main Floor:  | 6,422 SF             |
|--------------|----------------------|
|              | (1,183 SF warehouse) |
| Second Floor | 5,239 SF             |
| Total        | 11,661 SF            |



#### PRICE

\$6,238,575 (\$535/sf)

### LOWER LEVEL













### 95% FINISHED

### UPPER LEVEL





#### **FINISHINGS BRANDS**

- Cabinets: Porcelanosa
- Flooring: Milliken Carpet Tile, Porcelanosa Porcelain Tile
- Elevator: Orion
- Kitchenette cabinets: Porcelanosa
- Glass Office Qalls: FalkBuilt









## FLOOR PLAN

#### LOWER LEVEL

GROSS: 6,571 SF

NET: 6,422 SF



## FLOOR PLAN

#### UPPER LEVEL

GROSS: 6,571 SF

NET: 5,239 SF





## STEVE LAURSEN

PERSONAL REAL ESTATE CORPORATION

### 250.808.8101

stevelaursen@rlkcommercial.com www.rlkcommercial.com

This disclaimer shall apply to Steve Laursen Personal Real Estate Corporation (PREC\*), RLK Commercial, Royal Lepage Kelowna Real Estate Brokerage, and to all other divisions of the Corporation; to include all employees and independent contractors. This disclaimer shall also apply to Nicola Wealth, the landlord.

The information set out herein, including, without limitation, any projections, images, opinions, assumptions and estimates obtained from third parties (the "Information") has not been verified by Steve Laursen PREC\*,