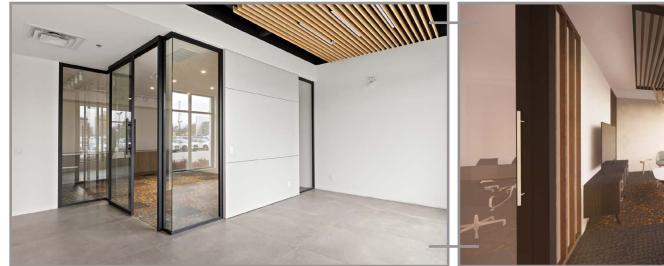

### **OVERVIEW**

For the first time to market since completion of IntraUrban Enterprise, units 101 to 103 offer a 95% complete office showroom with warehouse. The showcase corner unit with frontage to Dilworth Drive and Enterprise Way combined provides 11,661 square feet of modern designed space. This unit was being built for a home goods design, showroom and warehouse sales business who no longer needs the excess space for their business.

#### FEATURES

- 24' clear height in the warehouse
- 1 10' x 12' grade load door
- 600 AMP 3-phase electrical service
- 13'6 clear hight on the main floor
- 8 offices
- 2 boardrooms
- 1 completed washroom
- 1 accessible washroom
- 3 kitchenette
- 1 elevator
- 12 parking stalls

### 95% FINISHED