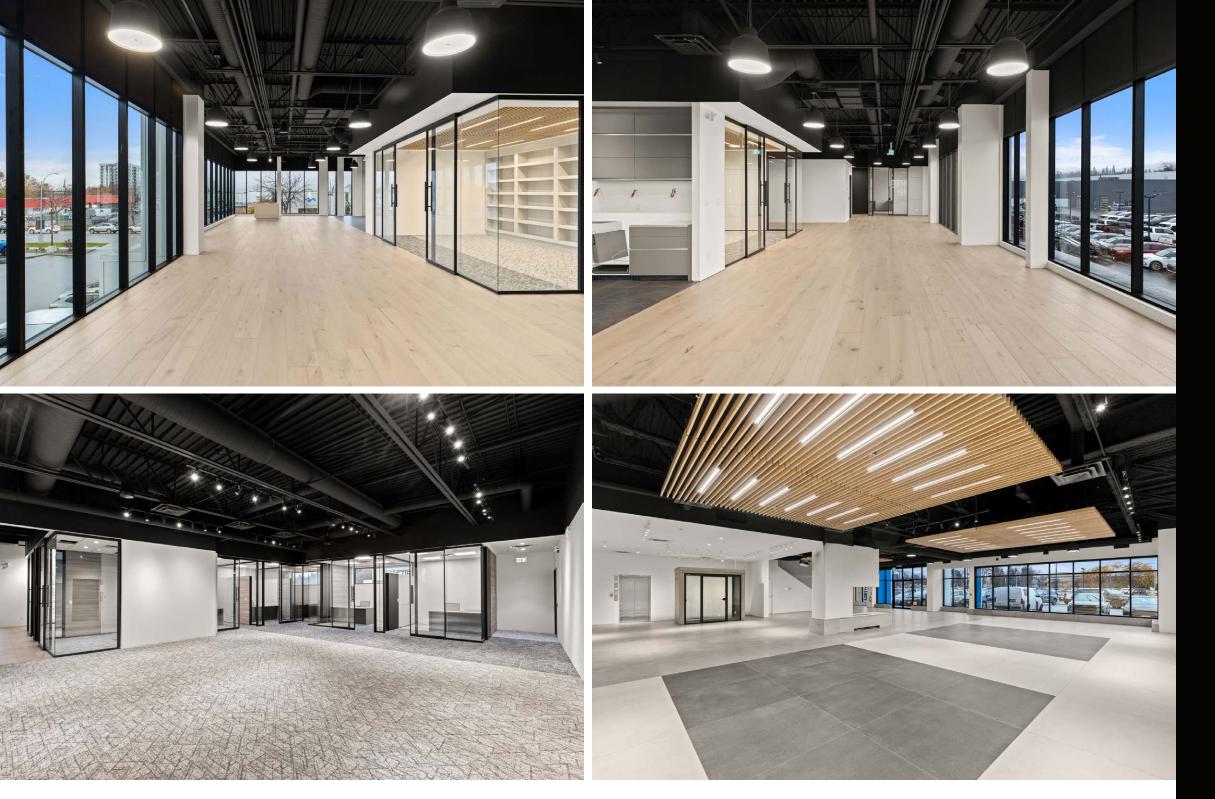

# FOR SALE

11,661 SF MODERN OFFICE AND INDUSTRIAL SPACE 101-103 1645 DILWORTH DRIVE

STEVE LAURSEN PERSONAL REAL ESTATE CORPORATION

250.808.8101 www.rlkcommercial.com

ROYAL LEPAGE KELOWNA COMMERCIAL





### **OVERVIEW**

For the first time to market since completion of IntraUrban Enterprise, units 101 to 103 offer a 95% complete office showroom with warehouse. The showcase corner unit with frontage to Dilworth Drive and Enterprise Way combined provides 11,661 square feet of modern designed space. This unit was being built for a home goods design, showroom and warehouse sales business who no longer needs the excess space for their business.

### PROPERTY DETAILS



#### MUNICIPAL ADDRESS

101-103 1645 Dilworth Drive

#### FEATURES

- 24' clear height in the warehouse
- 1 10' x 12' grade load door
- 600 AMP 3-phase electrical service
- 13'6 clear height on the main floor
- 8 offices
- 2 boardrooms
- 1 completed washroom
- 1 accessible washroom
- 3 kitchenette
- 1 elevator
- 12 parking sta