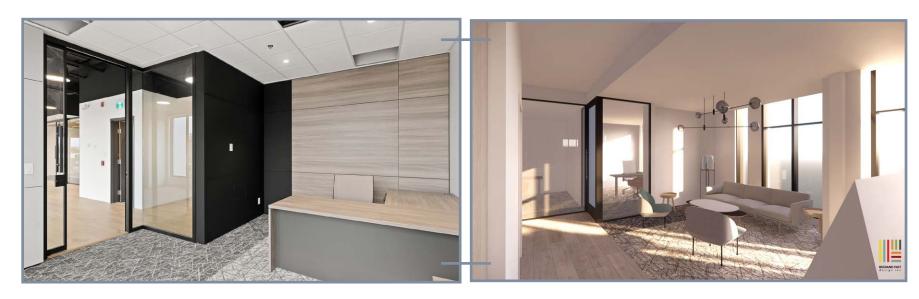

built for a home goods design, showroom and warehouse sales business who no longer needs the excess space for their business.

### PROPERTY DETAILS



#### MUNICIPAL ADDRESS

101-103 1645 Dilworth Drive

#### FEATURES

- 24' clear height in the warehouse
- 1 10' x 12' grade load door
- 600 AMP 3-phase electrical service
- 13'6 clear height on the main floor
- 8 offices
- 2 boardrooms
- 1 completed washroom
- 1 accessible washroom
- 3 kitchenette
- 1 elevator
- 12 parking stalls

#### SIZE

| Main Floor:  | 6,422 SF             |
|--------------|----------------------|
|              | (1,183 SF warehouse) |
| Second Floor | 5,239 SF             |
| Total        | 11,661 SF            |



#### PRICE

\$6,238,575 \$5,900,000

### LOWER LEVEL













## 95% FINISHED

### UPPER LEVEL





#### **FINISHINGS BRANDS**

- Cabinets: Porcelanosa
- Flooring: Milliken Carpet Tile, Porcelanosa Porcelain Tile
- Elevator: Orion
- Kitchenette cabinets: Porcelanosa
- Glass Office Qalls: FalkBuilt









## FLOOR PLAN

#### LOWER LEVEL

GROSS: 6,571 SF

NET: 6,422 SF



## FLOOR PLAN

#### UPPER LEVEL

GROSS: 6,571 SF

NET: 5,239 SF





# STEVE LAURSEN

PERSONAL REAL ESTATE CORPORATION

#### 250.808.8101

stevelaursen@rlkcommercial.com www.rlkcommercial.com

This disclaimer shall apply to Steve Laursen Personal Real Estate Corporation (PREC\*), RLK Commercial, Royal Lepage Kelowna Real Estate Brokerage, and to all other divisions of the Corporation; to include all employees and independent contractors. This disclaimer shall also apply to Nicola Wealth, the landlord.

The information