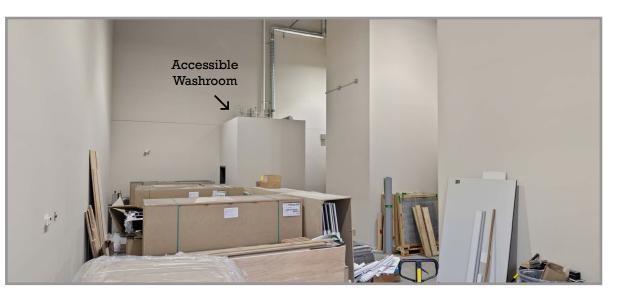

#### FEATURES

- 24' clear height in the warehouse
- 1 10' x 12' grade load door
- 600 AMP 3-phase electrical service
- 13'6 clear height on the main floor
- 8 offices
- 2 boardrooms
- 1 completed washroom
- 1 accessible washroom
- 3 kitchenette
- 1 elevator
- 12 parking stalls