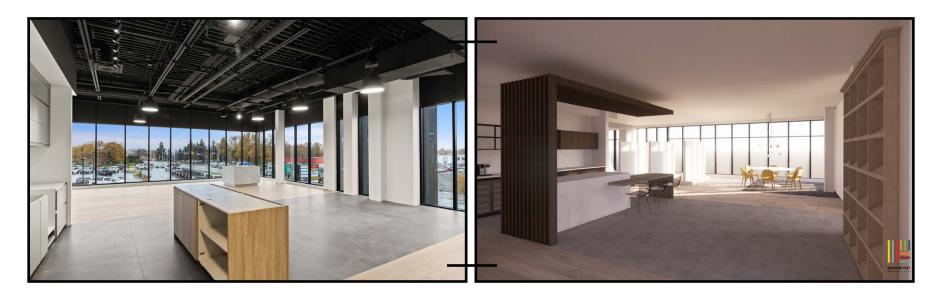

g built for a home goods design, showroom and warehouse sales business who no longer needs the excess space for their business.

### PROPERTY DETAILS



#### MUNICIPAL ADDRESS

101-103 1645 Dilworth Drive

#### FEATURES

- 24' clear height in the warehouse
- 1 10' x 12' grade load door
- 600 AMP 3-phase electrical service
- 13'6 clear height on the main floor
- 8 offices
- 2 boardrooms
- 1 completed washroom
- 1 accessible washroom
- 3 kitchenette
- 1 elevator
- 12 parking stalls

#### SIZE

| Main Floor:  | 6,422 SF             |
|--------------|----------------------|
|              | (1,183 SF warehouse) |
| Second Floor | 5,239 SF             |
| Total        | 11,661 SF            |



#### PRICE

\$6,238,575 \$5,900,000

### LOWER LEVEL













## 95% FINISHED

### UPPER LEVEL





#### **FINISHINGS BRANDS**

- Cabinets: Porcelanosa
- Flooring: Milliken Carpet Tile, Porcelanosa Porcelain Tile
- Elevator: Orion
- Kitchenette cabinets: Porcelanosa
- Glass Office Qalls: FalkBuilt









## FLOOR PLAN

#### LOWER LEVEL

GROSS: 6,571 SF

NET: 6,422 SF



## FLOOR PLAN

#### UPPER LEVEL

GROSS: 6,571 SF

NET: 5,239 SF





# STEVE LAURSEN

PERSONAL REAL ESTATE CORPORATION

#### 250.808.8101

stevelaursen@rlkcommercial.com www.rlkcommercial.com

This disclaimer shall apply to Steve Laursen Personal Real Estate Corporation (PREC\*), RLK Commercial, Royal Lepage Kelowna Real Estate Brokerage, and to all other divisions of the Corporation; to include all employees and independent contractors. This disclaimer shall also apply to Nicola Wealth, the landlord.

The informati