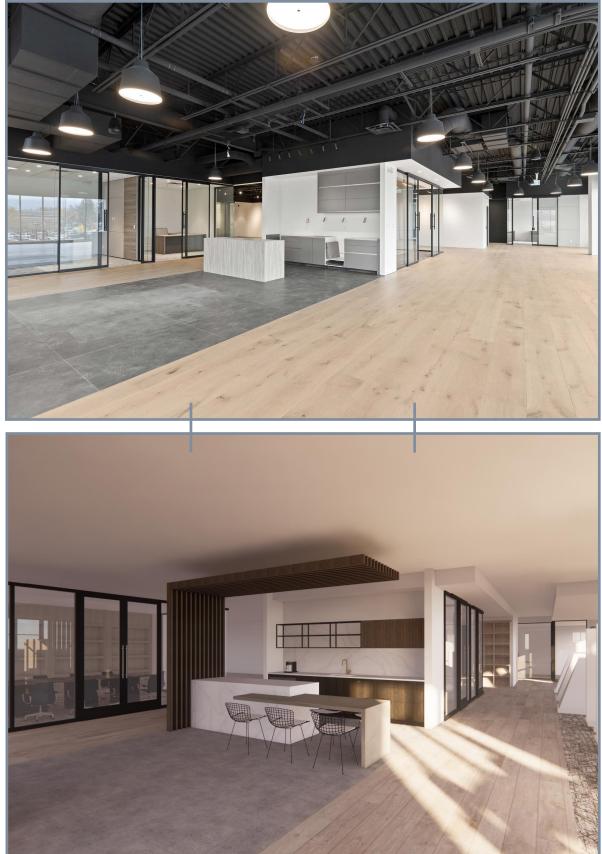

#### FEATURES

- 24' clear height in the warehouse
- 1 10' x 12' grade load door
- 600 AMP 3-phase electrical service
- 13'6 clear height on the main floor
- 8 offices
- 2 boardrooms
- 1 completed washroom
- 1 accessible washroom
- 3 kitchenette
- 1 elevator
- 12 parking stalls

#### SIZE

| Main Floor:  | 6,422 SF             |
|--------------|----------------------|
|              | (1,183 SF warehouse) |
| Second Floor | 5,239 SF             |
| Total        | 11,661 SF            |



#### PRICE

\$6,238,575 \$5,900,000

### LOWER LEVEL













## 95% FINISHED

### UPPER LEVEL





#### **FINISHINGS BRANDS**

- Cabinets: Porcelanosa
- Flooring: Milliken Carpet Tile, Porcelanosa Porcelain Tile
- Elevator: Orion
- Kitchenette cabinets: Porcelanosa
- Glass Office Qalls: FalkBuilt









## FLOOR PLAN

#### LOWER LEVEL

GROSS: 6,571 SF

NET: 6,422 SF



## FLOOR PLAN

#### UPPER LEVEL

GROSS: 6,571 SF

NET: 5,239 SF





# STEVE LAURSEN

PERSONAL REAL ESTATE CORPORATION

#### 250.808.8101

stevelaursen@rlkcommercial.com www.rlkcommercial.com

This disclaimer shall apply to Steve Laursen Personal Real Estate Corporation (PREC\*), RLK Commercial, Royal Lepage Kelowna Real Estate Brokerage, and to all other divisions of the Corporation; to include all employees and independent contractors. This disclaimer shall also apply to Nicola Wealth, the landlord.

The information set out herein, including, without limitation, any projections, images, opinions, assumptions and estimates obtained from third parties (the "Information") has not been verified by Steve Laursen PREC\*,