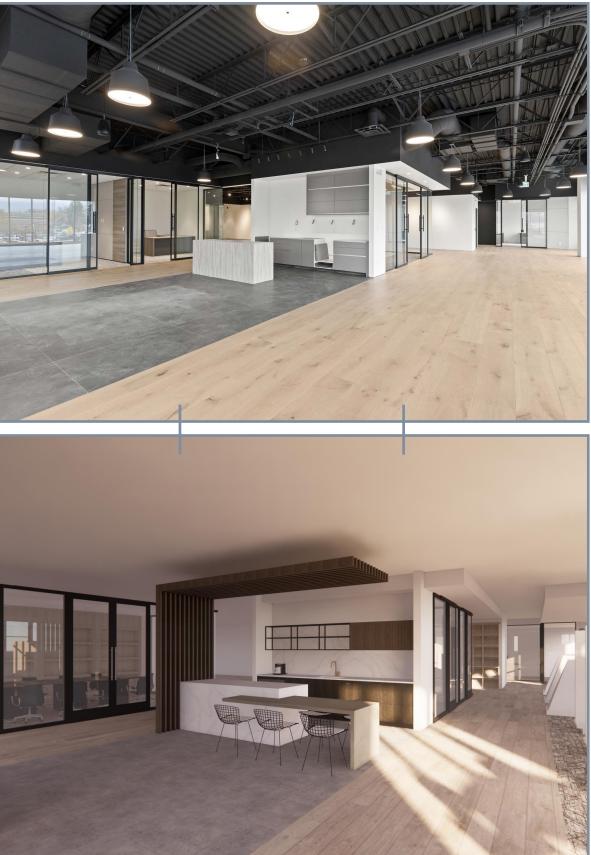

#### FEATURES

- 24' clear height in the warehouse
- 1 10' x 12' grade load door
- 600 AMP 3-phase electrical service
- 13'6 clear height on the main floor
- 8 offices
- 2 boardrooms
- 1 completed washroom
- 1 accessible washroom
- 3 kitchenette
- 1 elevator
- 12 parking stalls

#### SIZE

| Main Floor:  | 6,422 SF             |
|--------------|----------------------|
|              | (1,183 SF warehouse) |
| Second Floor | 5,239 SF             |
| Total        | 11,661 SF            |



#### PRICE

\$6,238,575 \$5,900,000

### LOWER LEVEL













## 95% FINISHED

### UPPER LEVEL





#### **FINISHINGS BRANDS**

- Cabinets: Porcelanosa
- Flooring: Milliken Carpet Tile, Porcelanosa Porcelain Tile
- Elevator: Orion
- Kitchenette cabinets: Porcelanosa
- Glass Office Qalls: FalkBuilt









## FLOOR PLAN

#### LOWER LEVEL

GROSS: 6,571 SF

NET: 6,422 SF



## FLOOR PLAN

#### UPPER LEVEL

GROSS: 6,571 SF

NET: 5,239 SF





# STEVE LAURSEN

PERSONAL REAL ESTATE CORPORATION

#### 250.808.8101

stevelaursen@rlkcommercial.com www.rlkcommercial.com

This disclaimer shall apply to Steve Laursen Personal Real Estate Corporation (PREC\*), RLK Commercial, Royal Lepage Kelowna Real Estate Brokerage, and to all other divisions of the Corporation; to include all employees and independent contractors. This disclaimer shall also apply to Nicola Wealth, the landlord.

The information set out herein, including, without limitation, any projections, images, opinions, assumptions and estimates obtained from third parties (the "Information") has not been verified by Steve Laursen PREC\*