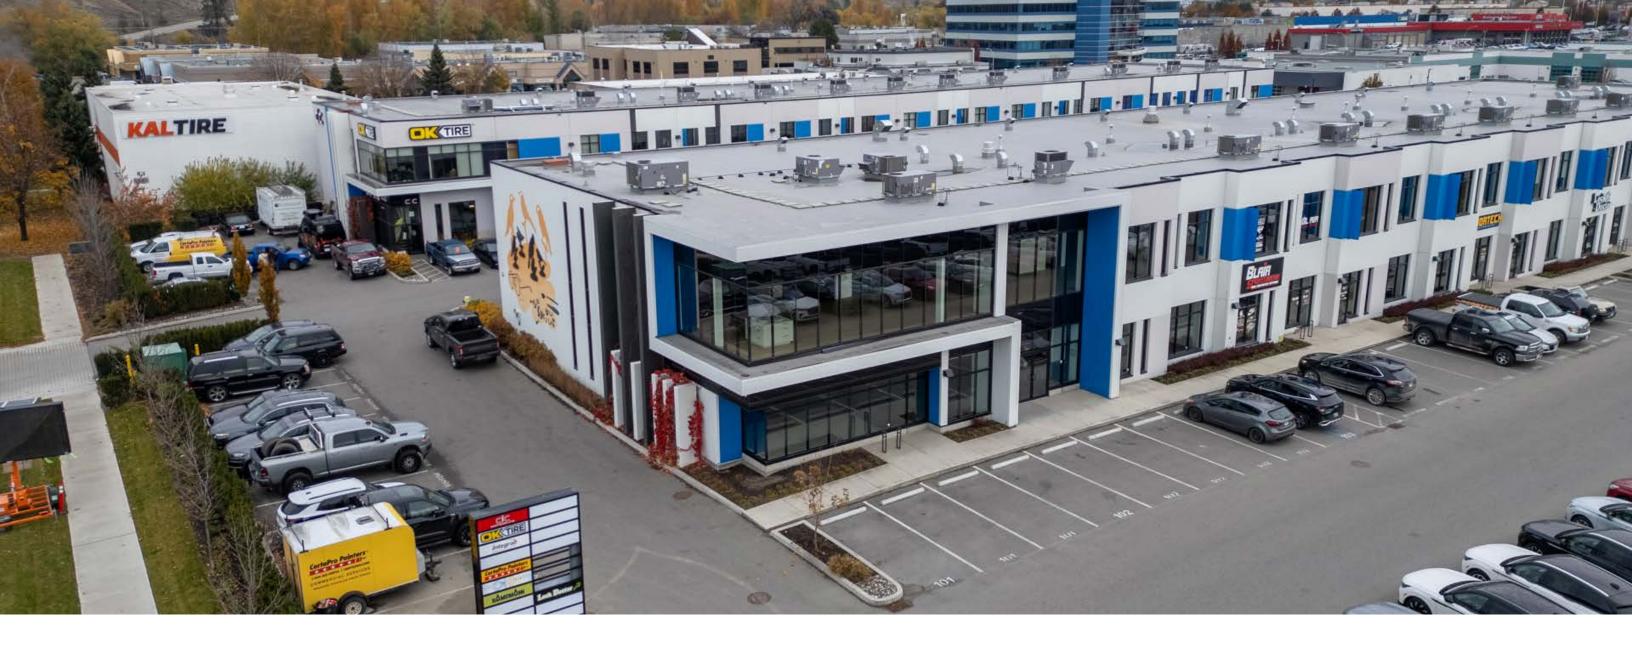

### **OVERVIEW**

For the first time to market since completion of IntraUrban Enterprise, units 101 to 103 offer a 95% complete office showroom with warehouse. The showcase corner unit with frontage to Dilworth Drive and Enterprise Way combined provides 11,661 square feet of modern designed space. This unit was being built for a home goods design, showroom and warehouse sales business who no longer needs the excess space for their business.

#### MUNICIPAL ADDRESS

101-103 1645 Dilworth Drive