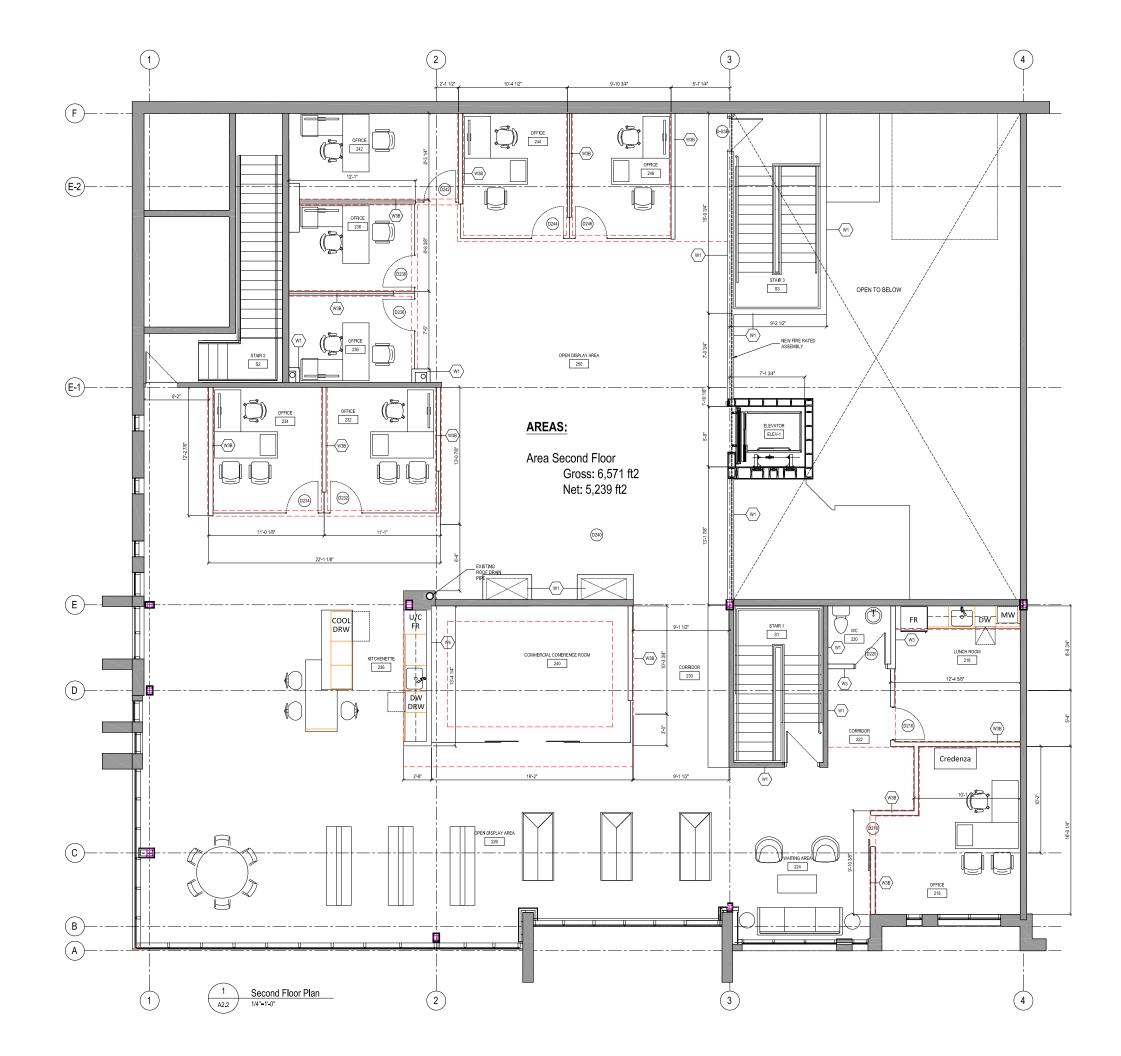

#### SIZE

| Main Floor:  | 6,422 SF             |
|--------------|----------------------|
|              | (1,183 SF warehouse) |
| Second Floor | 5,239 SF             |
| Total        | 11,661 SF            |

## FLOOR PLAN

#### UPPER LEVEL

GROSS: 6,571 SF

NET: 5,239 SF