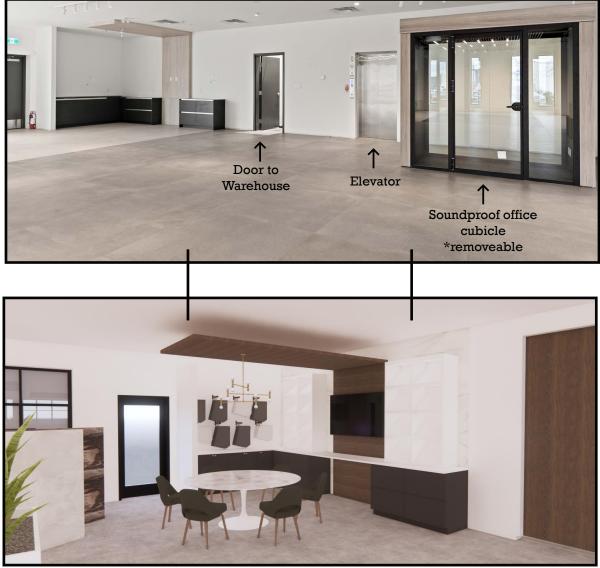

### LOWER LEVEL

## 95% FINISHED

#### FEATURES

- 24' clear height in the warehouse
- 1 10' x 12' grade load door
- 600 AMP 3-phase electrical service
- 13'6 clear height on the main floor
- 8 offices
- 2 boardrooms
- 1 completed washroom
- 1 accessible washroom
- 3 kitchenette
- 1 elevator
- 12 parking stalls