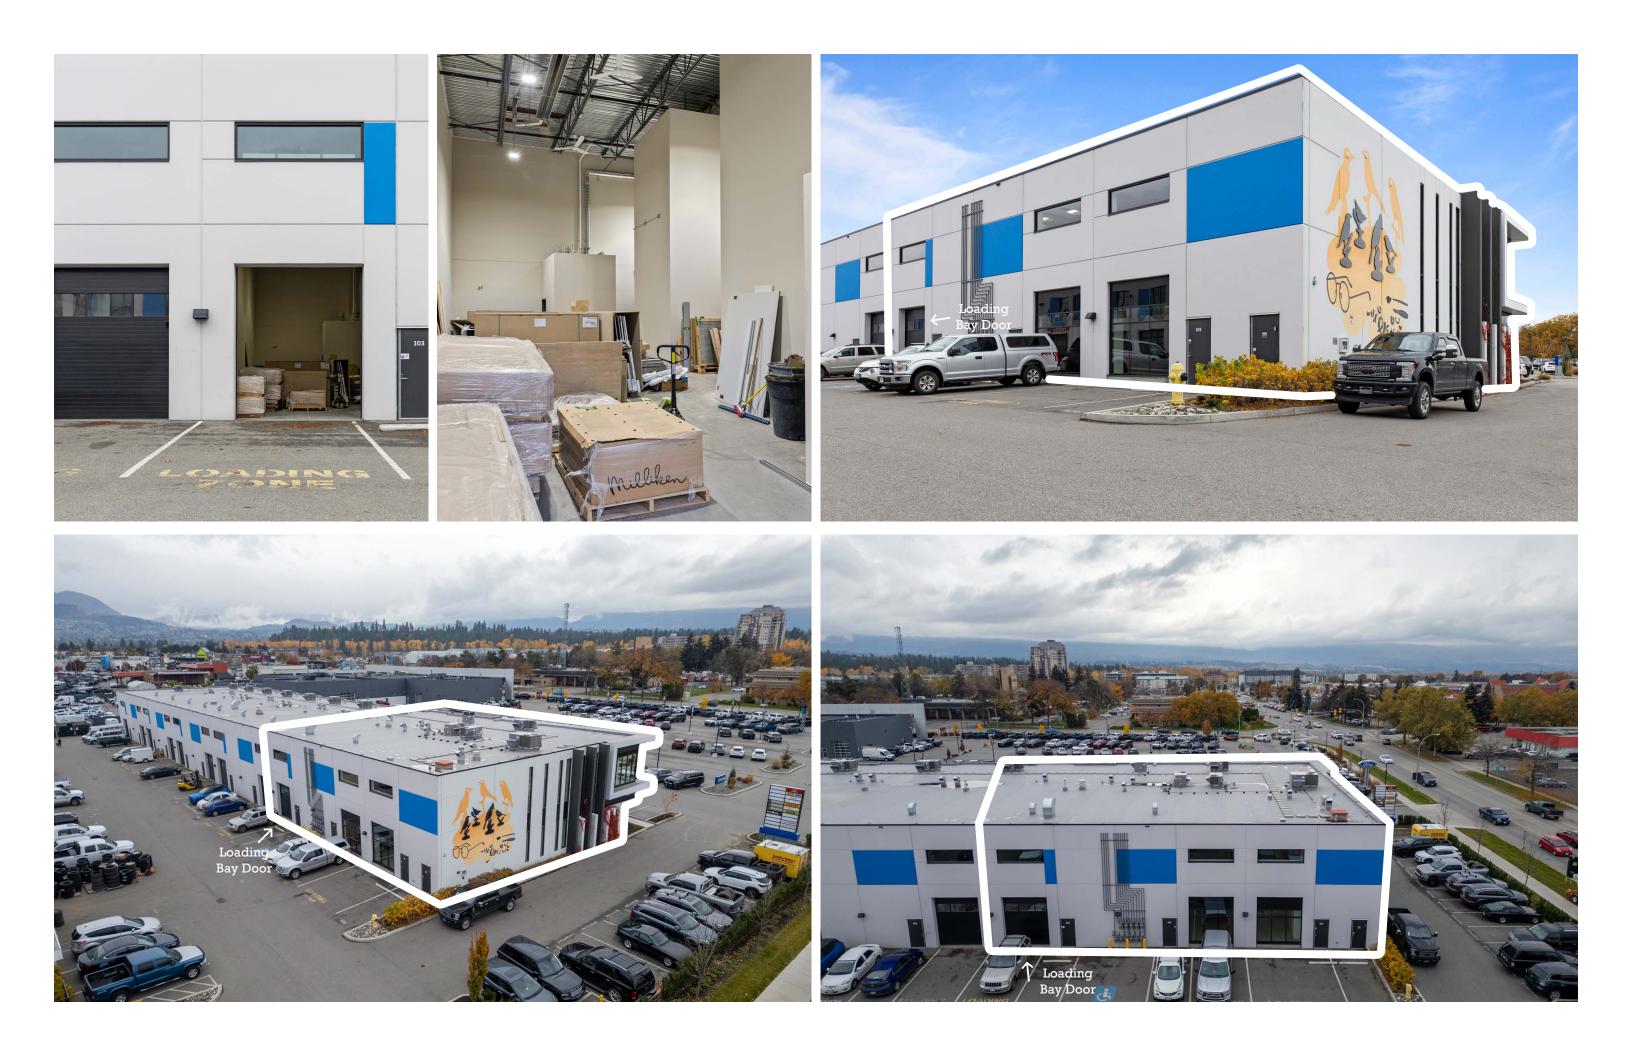

### **OVERVIEW**

For the first time to market since completion of IntraUrban Enterprise, units 101 to 103 offer a 95% complete office showroom with warehouse. The showcase corner unit with frontage to Dilworth Drive and Enterprise Way combined provides 11,661 square feet of modern designed space. This unit was being built for a home goods design, showroom and warehouse sales business who no longer needs the excess space for their business.

#### MUNICIPAL ADDRESS

101-103 1645 Dilworth Drive

#### FEATURES

- 24' clear height in the warehouse
- 1 10' x 12' grade load door
- 600 AMP 3-phase electrical service
- 13'6 clear height on the main floor
- 8 offices
- 2 boardrooms
- 1 completed washroom
- 1 accessible washroom
- 3 kitchenette
- 1 elevator
- 12 parking stalls

### LOWER LEVEL