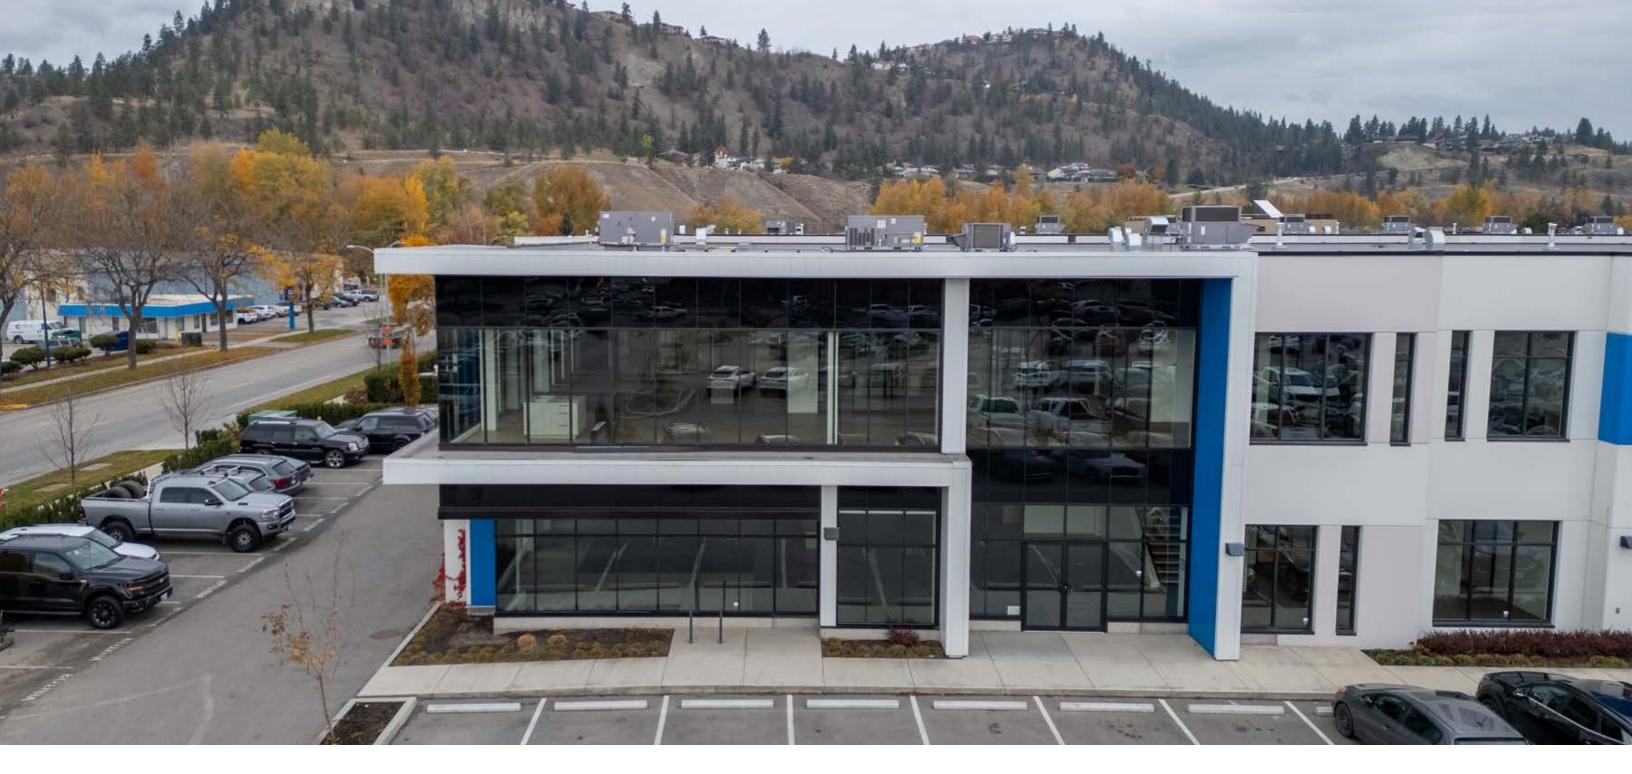

# FOR SALE

11,661 SF MODERN OFFICE AND INDUSTRIAL SPACE 101-103 1645 DILWORTH DRIVE

STEVE LAURSEN PERSONAL REAL ESTATE CORPORATION

250.808.8101 www.rlkcommercial.com

ROYAL LEPAGE KELOWNA COMMERCIAL

### **OVERVIEW**

For the first time to market since completion of IntraUrban Enterprise, units 101 to 103 offer a 95% complete office showroom with warehouse. The showcase corner unit with frontage to Dilworth Drive and Enterprise Way combined provides 11,661 square feet of modern designed space. This unit was being built for a home goods design, showroom and warehouse sales business who no longer needs the excess space for their business.

#### MUNICIPAL ADDRESS

101-103 1645 Dilworth Drive