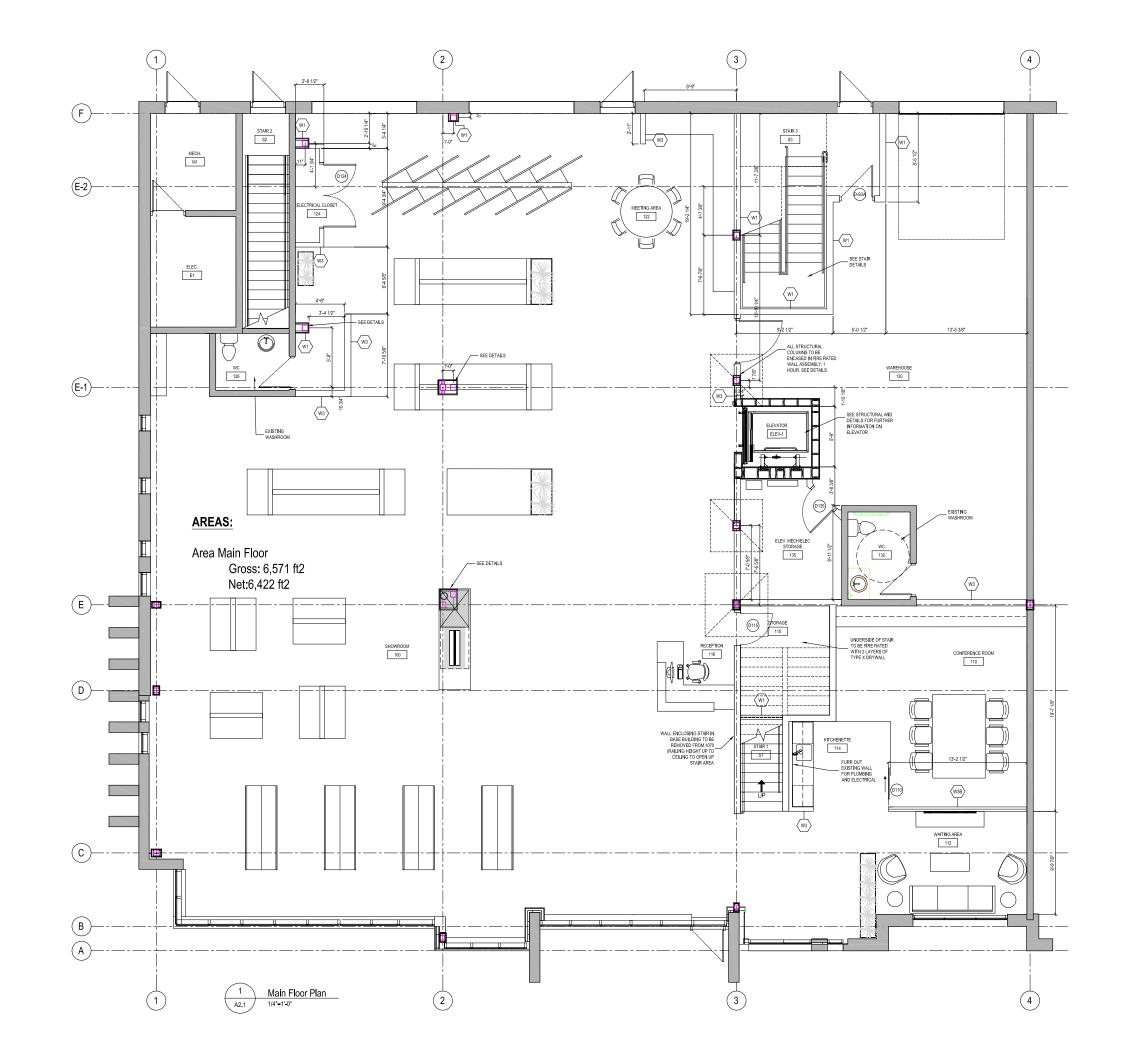

#### SIZE

| Main Floor:  | 6,422 SF             |
|--------------|----------------------|
|              | (1,183 SF warehouse) |
| Second Floor | 5,239 SF             |
| Total        | 11,661 SF            |

## FLOOR PLAN

#### LOWER LEVEL

GROSS: 6,571 SF

NET: 6,422 SF