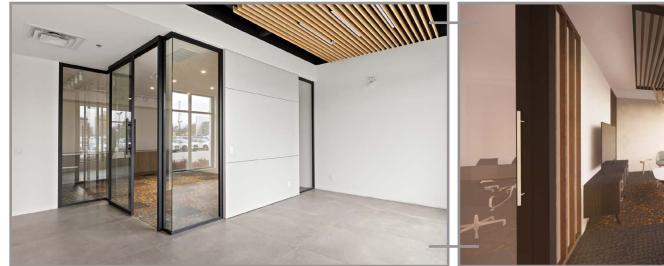

odern designed space. This unit was being built for a home goods design, showroom and warehouse sales business who no longer needs the excess space for their business.

### PROPERTY DETAILS



#### MUNICIPAL ADDRESS

101-103 1645 Dilworth Drive

#### FEATURES

- 24' clear height in the warehouse
- 1 10' x 12' grade load door
- 600 AMP 3-phase electrical service
- 13'6 clear height on the main floor
- 8 offices
- 2 boardrooms
- 1 completed washroom
- 1 accessible washroom
- 3 kitchenette
- 1 elevator
- 12 parking stalls

#### SIZE

| Main Floor:  | 6,422 SF             |
|--------------|----------------------|
|              | (1,183 SF warehouse) |
| Second Floor | 5,239 SF             |
| Total        | 11,661 SF            |



#### PRICE

\$6,238,575 \$5,900,000

### LOWER LEVEL













## 95% FINISHED

### UPPER LEVEL





#### **FINISHINGS BRANDS**

- Cabinets: Porcelanosa
- Flooring: Milliken Carpet Tile, Porcelanosa Porcelain Tile
- Elevator: Orion
- Kitchenette cabinets: Porcelanosa
- Glass Office Qalls: FalkBuilt









## FLOOR PLAN

#### LOWER LEVEL

GROSS: 6,571 SF

NET: 6,422 SF



## FLOOR PLAN

#### UPPER LEVEL

GROSS: 6,571 SF

NET: 5,239 SF





# STEVE LAURSEN

PERSONAL REAL ESTATE CORPORATION

#### 250.808.8101

stevelaursen@rlkcommercial.com www.rlkcommercial.com

This disclaimer shall apply to Steve Laursen Personal Real Estate Corporation (PREC\*), RLK Commercial, Royal Lepage Kelowna Real Estate Brokerage, and to all other divisions of the Corporation; to include all employees and independent contractors. This disclaimer shall also apply to Nic