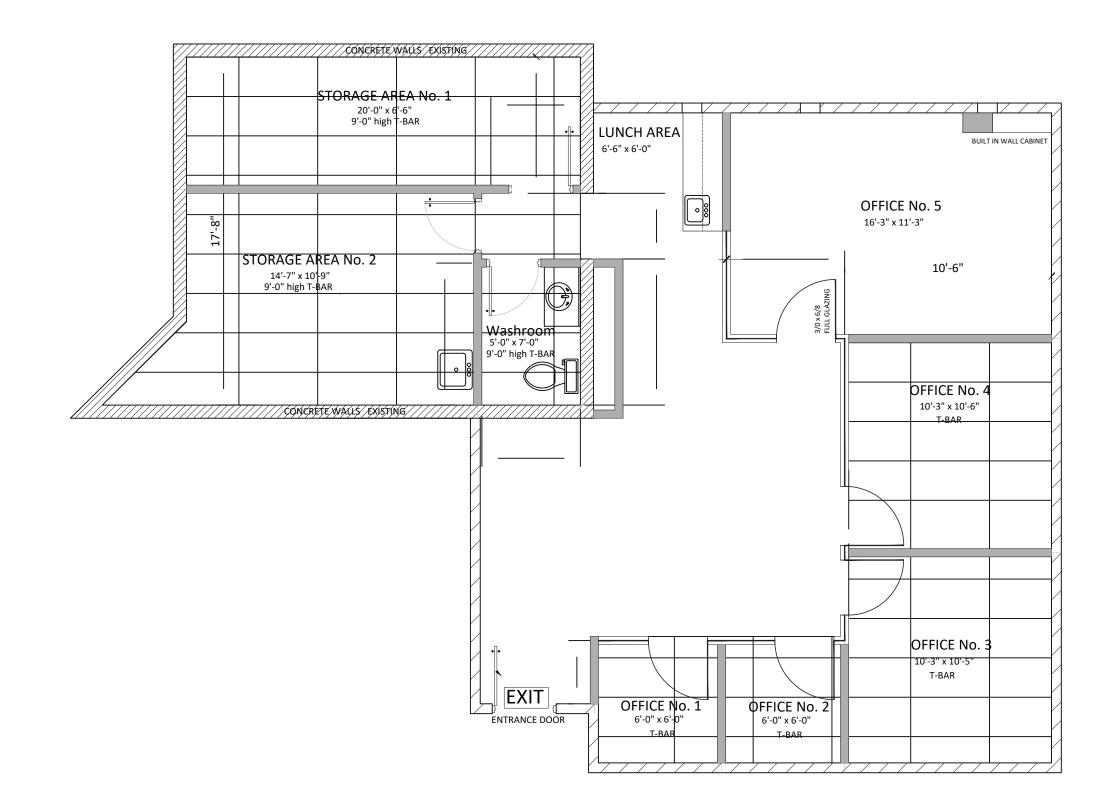

## OVERVIEW

Opportunity to own or lease this high-profile, finished office space in SOPA Square, Kelowna's sought-after Pandosy Village area in Lower Mission. Unit 215 offers 1,302 SF of space and is just steps away from the lake, coffee shops and many restaurants. This unit is currently set up for medical use with a west-facing signage opportunity and 1 designated underground stall.

## PROPERTY DETAILS

MUNICIPAL ADDRESS 215-3030 Pandosy Street Kelowna BC

UNIT SIZE 1,302 SF

ZONING UC5 | Urban Centre

PROPERTY TAX \$6,028.55 (2024)

STRATA FEES \$733.22 Monthly

PID 030-543-649

LEGAL DESCRIPTION STRATA LOT 27, PLAN EPS4136, DISTRICT LOT 14, SECTION 13, TOWNSHIP 25, OSOYOOS DIV OF YALE LAND DISTRICT