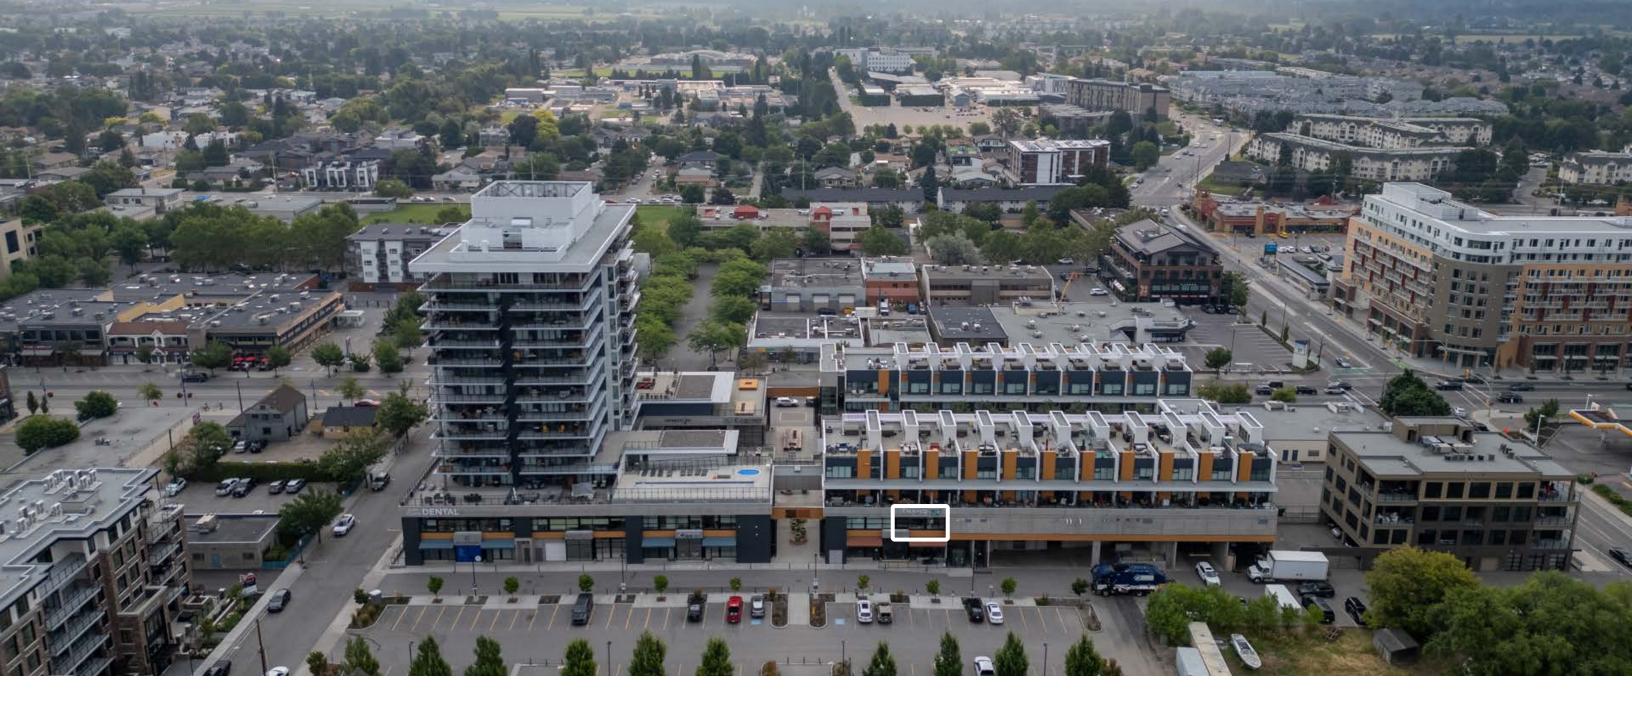

## OVERVIEW

Opportunity to own or lease this high-profile, finished office space in SOPA Square, Kelowna's sought-after Pandosy Village area in Lower Mission. Unit 215 offers 1,302 SF of space and is just steps away from the lake, coffee shops and many restaurants. This unit is currently set up for medical use with a west-facing signage opportunity and 1 designated underground stall.

## LOCATION

Situated in the heart of the Lower Mission area, located along coveted South Pandosy Street. This unit is surrounded by multi & single-family residences, boutique retail, office properties and a short walk to the Okanagan Lake.