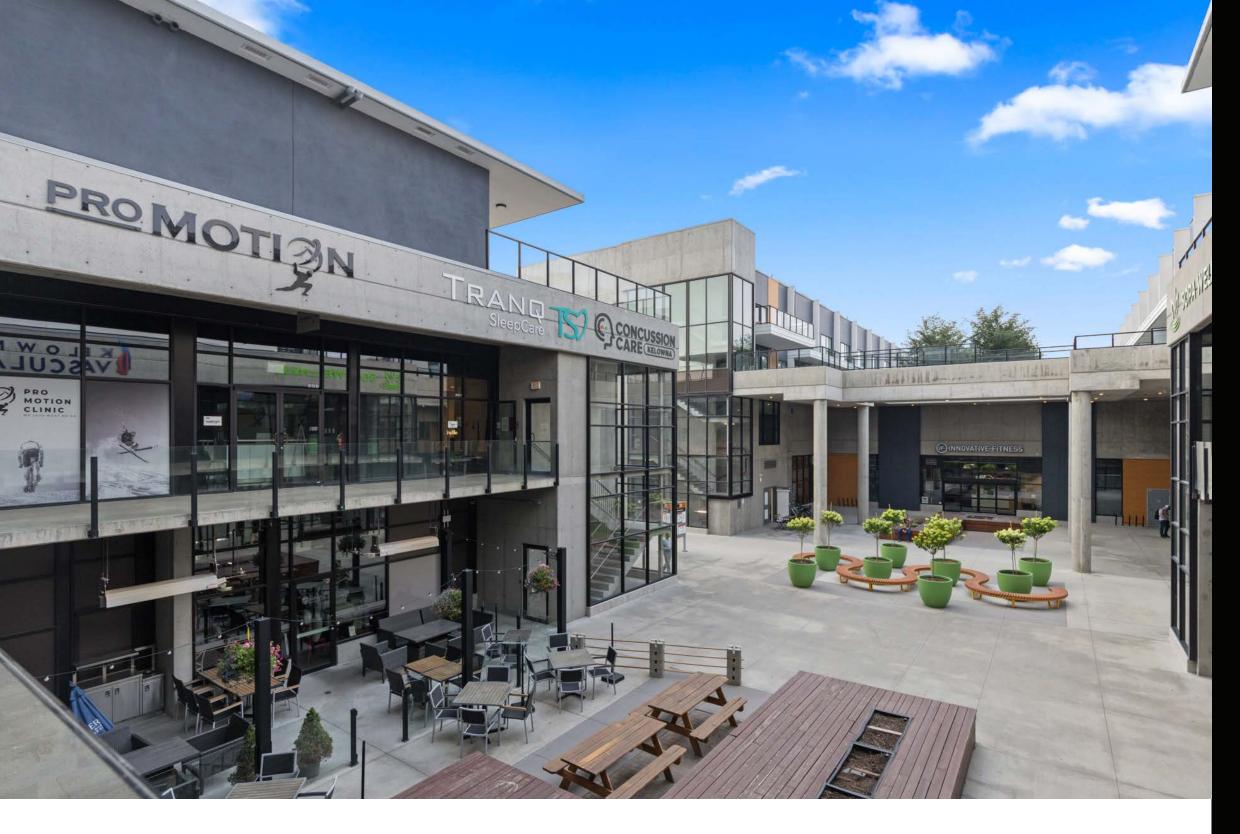

## OVERVIEW

Opportunity to own or lease this high-profile, finished office space in SOPA Square, Kelowna's sought-after Pandosy Village area in Lower Mission. Unit 215 offers 1,302 SF of space and is just steps away from the lake, coffee shops and many restaurants. This unit is currently set up for medical use with a west-facing signage opportunity and 1 designated underground stall.

#### **HEALTH & BEAUTY**

Pro Motion Clinic NJ's Organic Hair Salon GLO Antiaging Youth Lab Lindy's Lashes Girlfriends Brow Bar Neu Movement Pilates & Physiotherapy Sopa Square Dental Clinic Okanagan Eye MD Innovative Fitness Kelowna Goods Health and Wellness Sopa Wellness Centre Pandosy Village Medical Clinic Concussion Care Kelowna Restore Surgical Centre Dr. Stephan C Mostowy Jada Skin and Health Institute Trang Sleep Care OKGN Core Chiropractic Dr. Frank Health PRP & Botox Kelowna Vasular TMED Technology Acumen Clinic Kelowna EverStrong Health and Wellness Zee & C Comfort Shoes