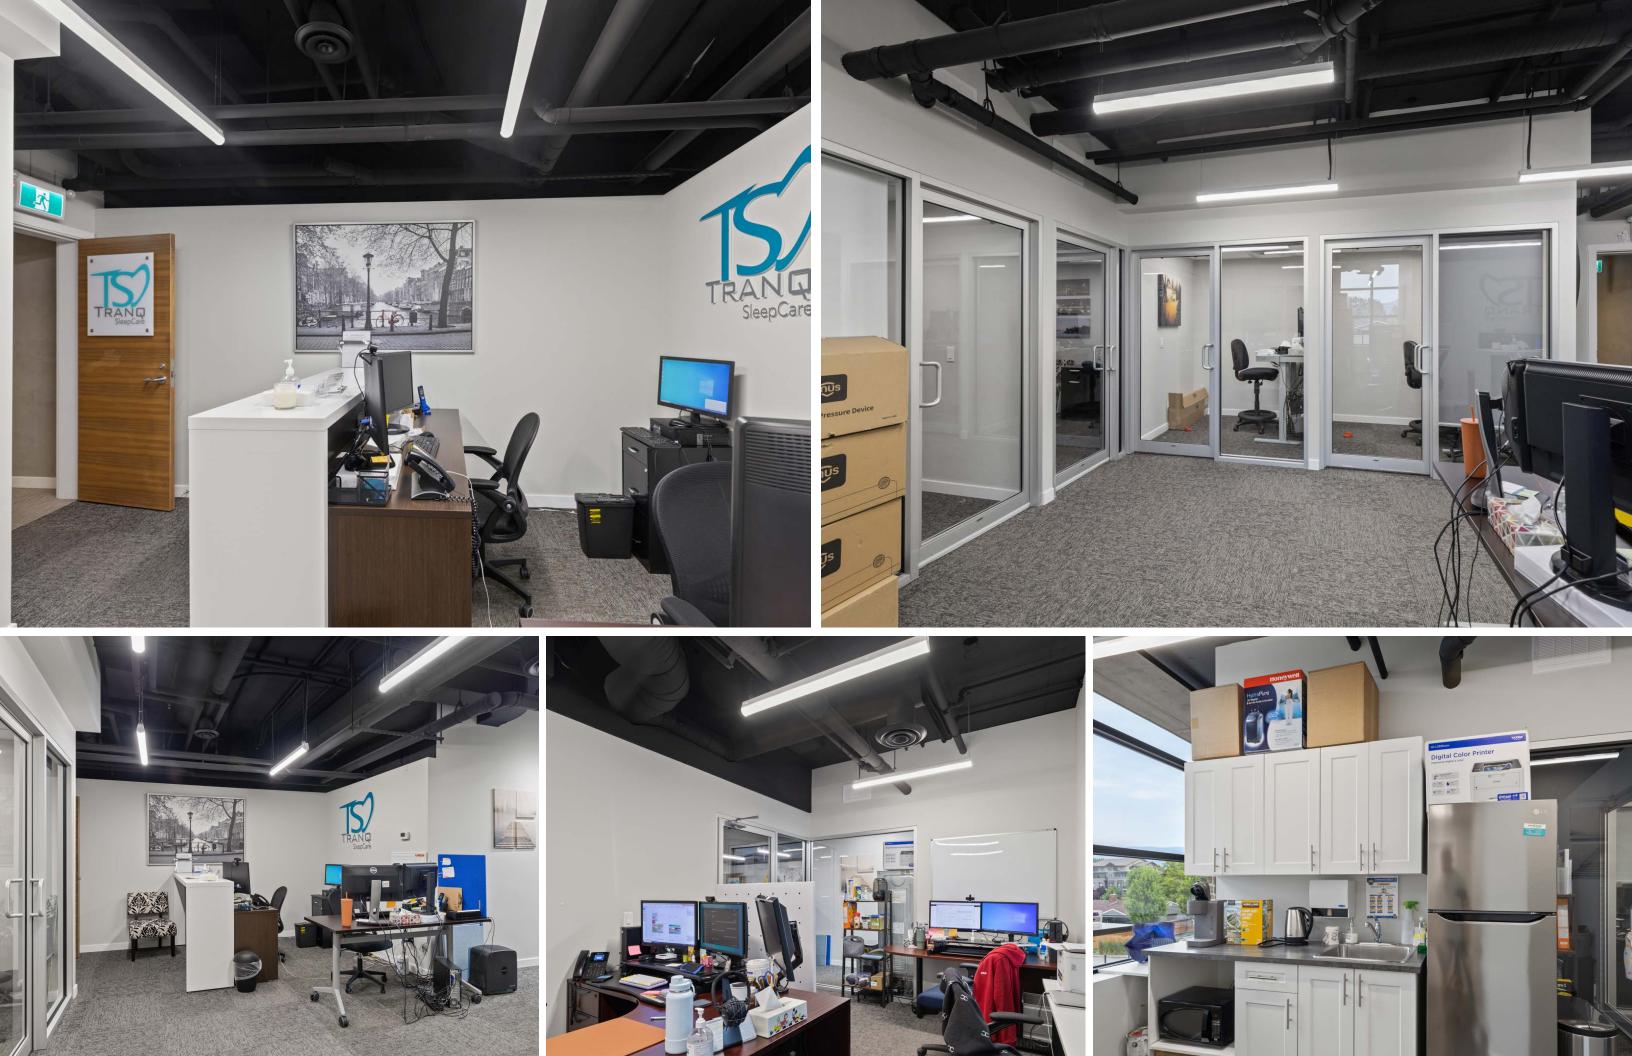

## OVERVIEW

Opportunity to own or lease this high-profile, finished office space in SOPA Square, Kelowna's sought-after Pandosy Village area in Lower Mission. Unit 215 offers 1,302 SF of space and is just steps away from the lake, coffee shops and many restaurants. This unit is currently set up for medical use with a west-facing signage opportunity and 1 designated underground stall.

## PROPERTY DETAILS

MUNICIPAL ADDRESS 215-3030 Pandosy Street Kelowna BC

UNIT SIZE 1,302 SF

ZONING UC5 | Urban Centre

PROPERTY TAX \$6,028.55 (2024)

STRATA FEES \$733.22 Monthly

PID 030-543-649

LEGAL DESCRIPTION STRATA LOT 27, PLAN EPS4136, DISTRICT LOT 14, SECTION 13, TOWNSHIP 25, OSOYOOS DIV OF YALE LAND DISTRICT