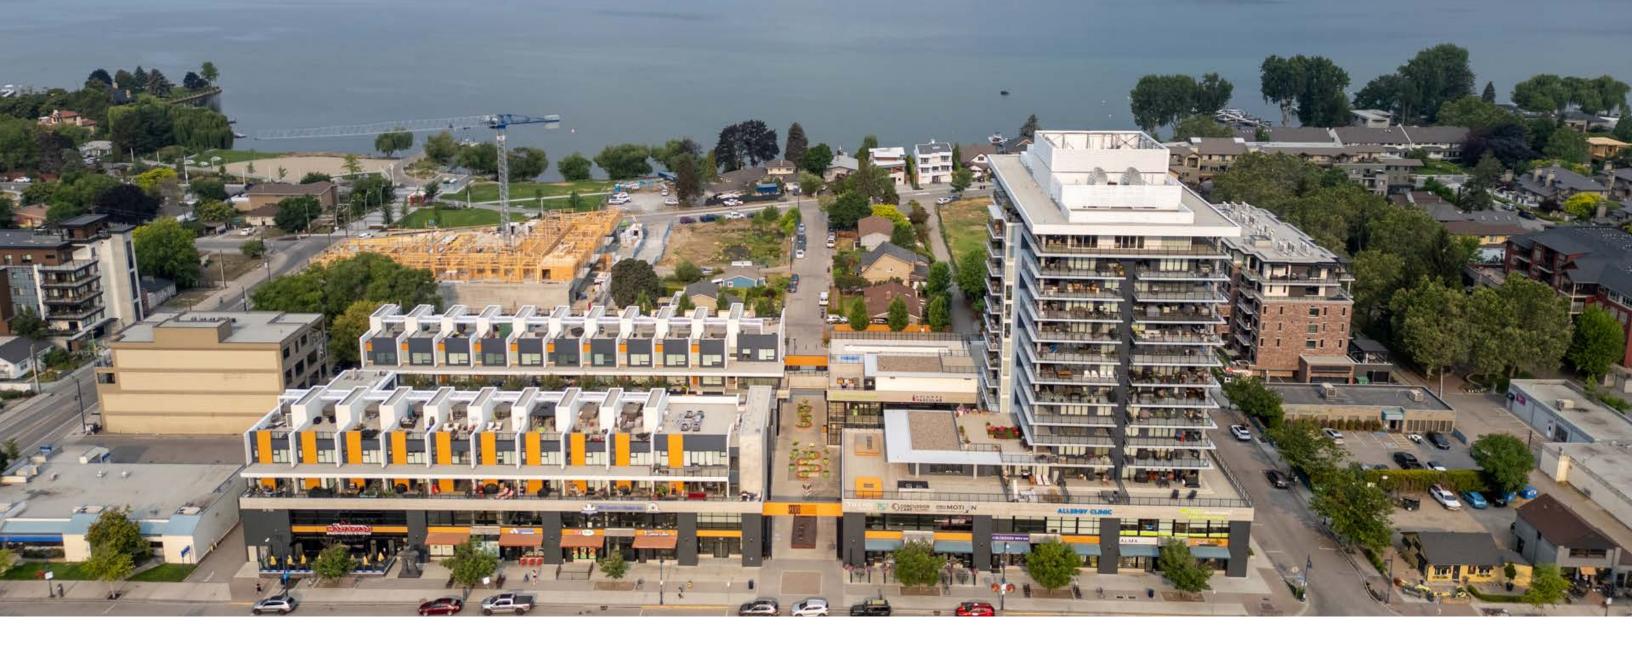

## OVERVIEW

Opportunity to own or lease this high-profile, finished office space in SOPA Square, Kelowna's sought-after Pandosy Village area in Lower Mission. Unit 215 offers 1,302 SF of space and is just steps away from the lake, coffee shops and many restaurants. This unit is currently set up for medical use with a west-facing signage opportunity and 1 designated underground stall.

## LOCATION

Situated in the heart of the Lower Mission area, located along coveted South Pandosy Street. This unit is surrounded by multi & single-family residences, boutique retail, office properties and a short walk to the Okanagan Lake.