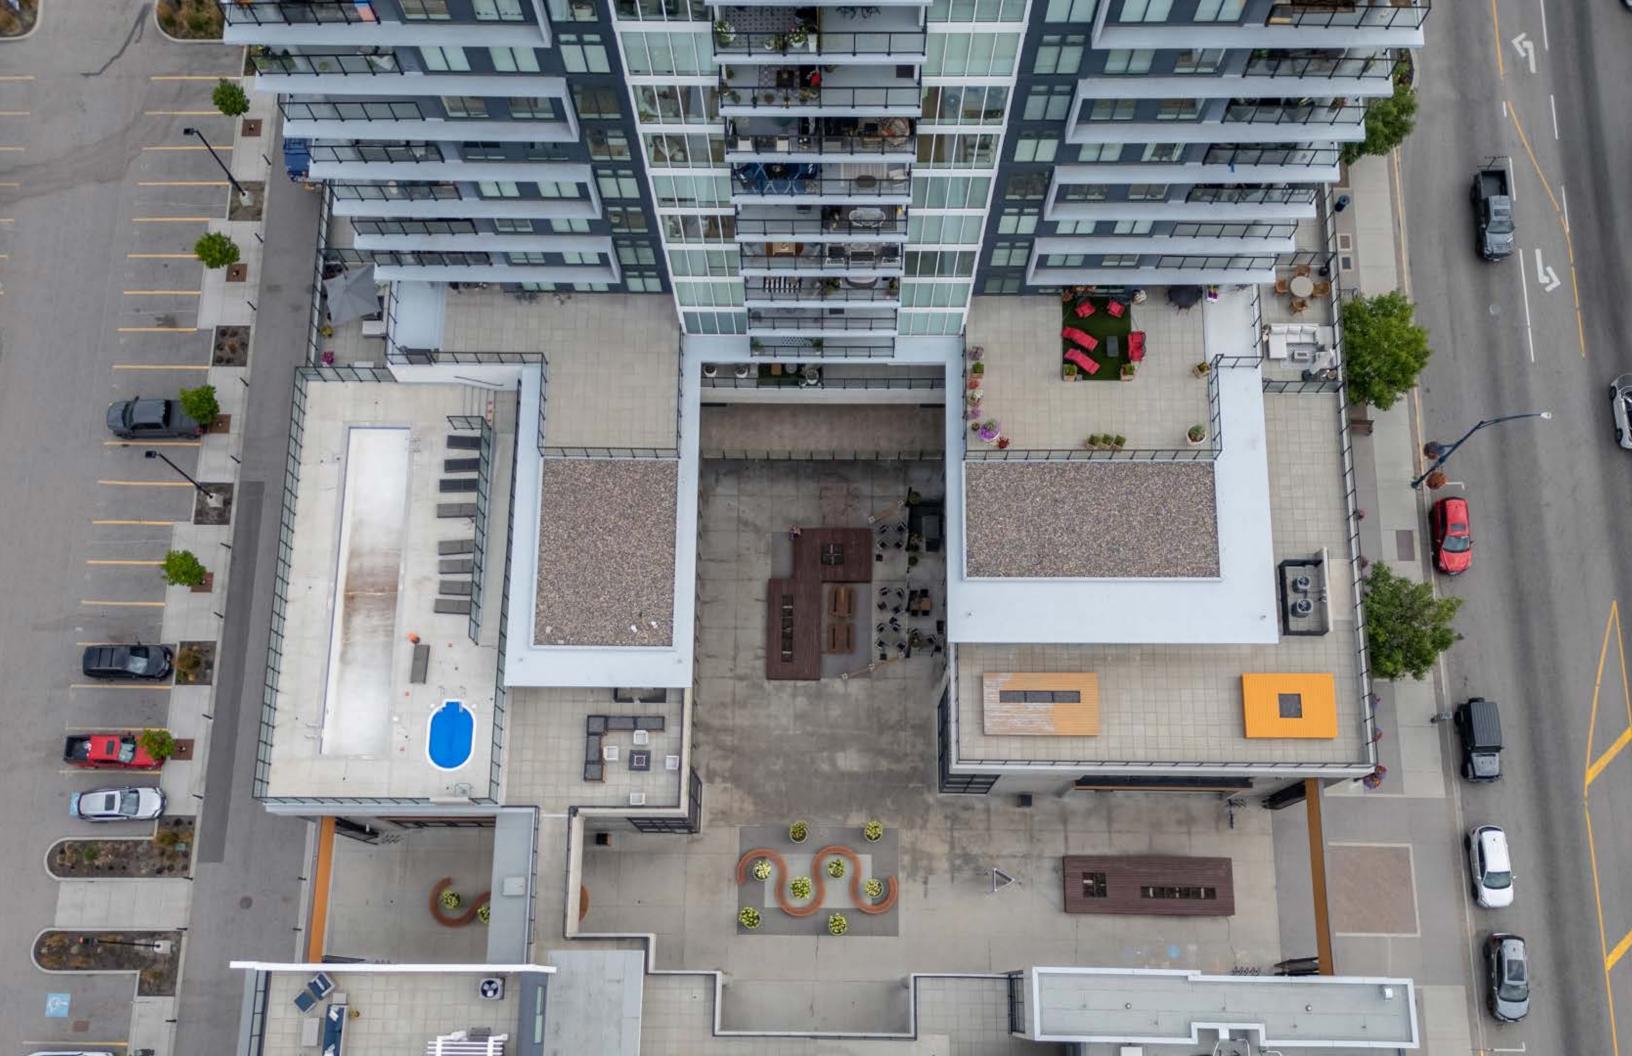

## OVERVIEW

Opportunity to own or lease this high-profile, finished office space in SOPA Square, Kelowna's sought-after Pandosy Village area in Lower Mission. Unit 215 offers 1,302 SF of space and is just steps away from the lake, coffee shops and many restaurants. This unit is currently set up for medical use with a west-facing signage opportunity and 1 designated underground stall.

## LOCATION

Situated in the heart of the Lower Mission area, located along coveted South Pandosy Street. This unit is surrounded by multi & single-family residences, boutique retail, office properties and a short walk to the Okanagan Lake.