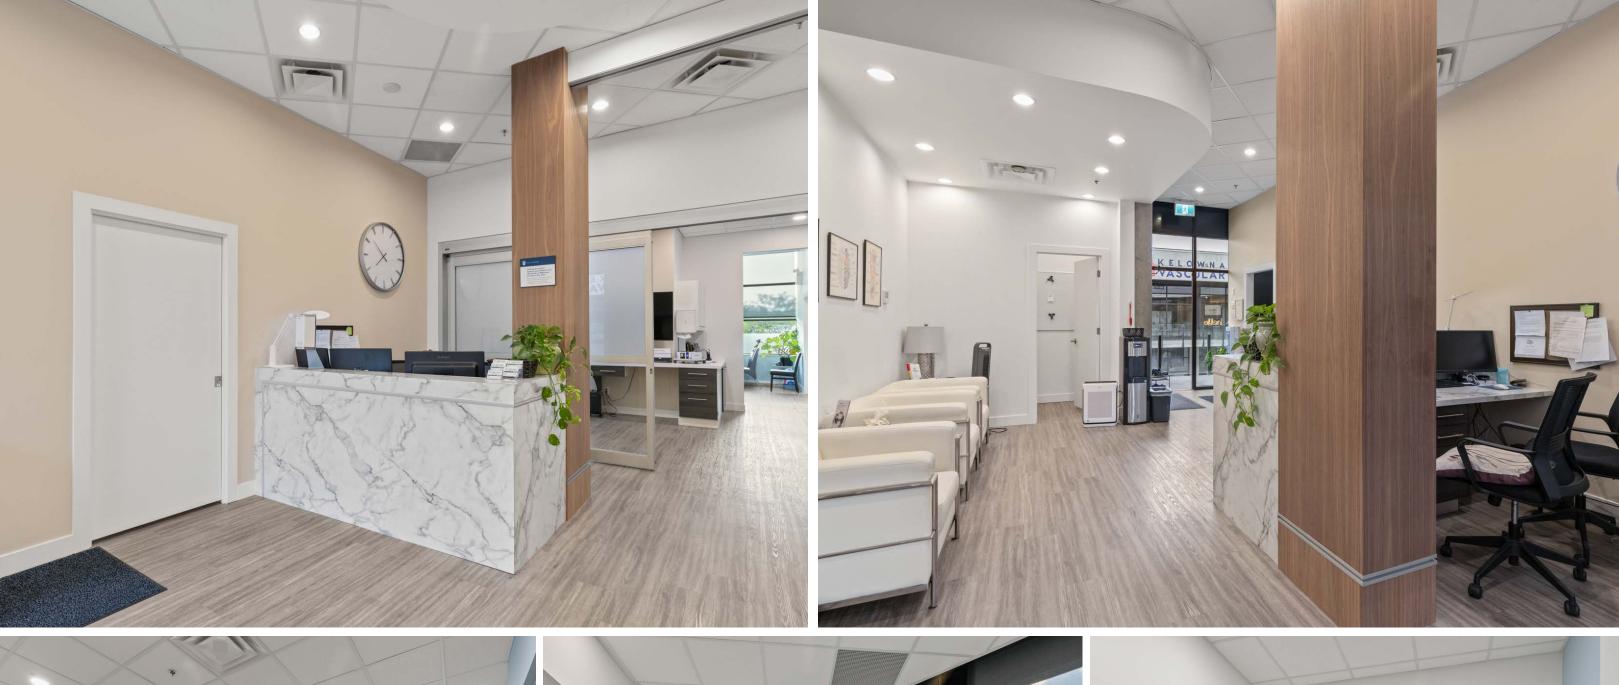

## **OVERVIEW**

Opportunity to invest in this high-profile, finished office space in SOPA Square, Kelowna's sought-after Pandosy Village area in Lower Mission. Unit 201 offers 1,938 SF of space and is just steps away from the lake, coffee shops and many restaurants. This unit is currently set up for medical use with a rare, prominent signage opportunity on Pandosy Street and 2 designated underground stalls.