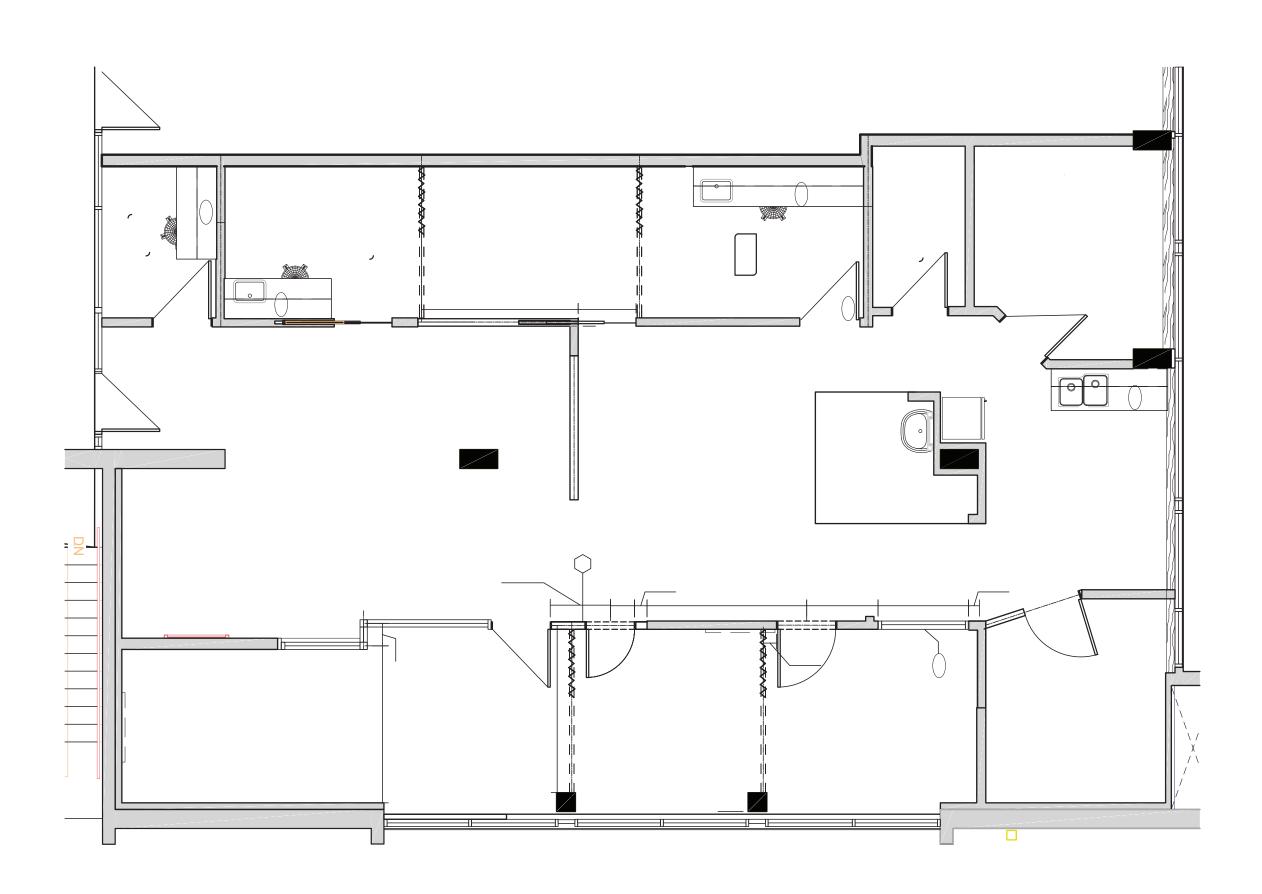

## **OVERVIEW**

Opportunity to invest in this high-profile, finished office space in SOPA Square, Kelowna's sought-after Pandosy Village area in Lower Mission. Unit 201 offers 1,938 SF of space and is just steps away from the lake, coffee shops and many restaurants. This unit is currently set up for medical use with a rare, prominent signage opportunity on Pandosy Street and 2 designated underground stalls.

# PROPERTY DETAILS

- MUNICIPAL ADDRESS
  201-3030 Pandosy Street
  Kelowna BC
- UNIT SIZE 1,938 SF
- ZONING
  UC5 | Urban Centre
- PROPERTY TAX \$11,534.17 (2024)
- \$ STRATA FEES \$1,090.74 Monthly
- PID 030-543-509
- LEGAL DESCRIPTION
  STRATA LOT 13 DISTRICT LOT
  14 AND SECTION 13 TOWNSHIP
  25 OSOYOOS DIVISION YALE
  DISTRICT STRATA PLAN EPS4136
- \$32/SF