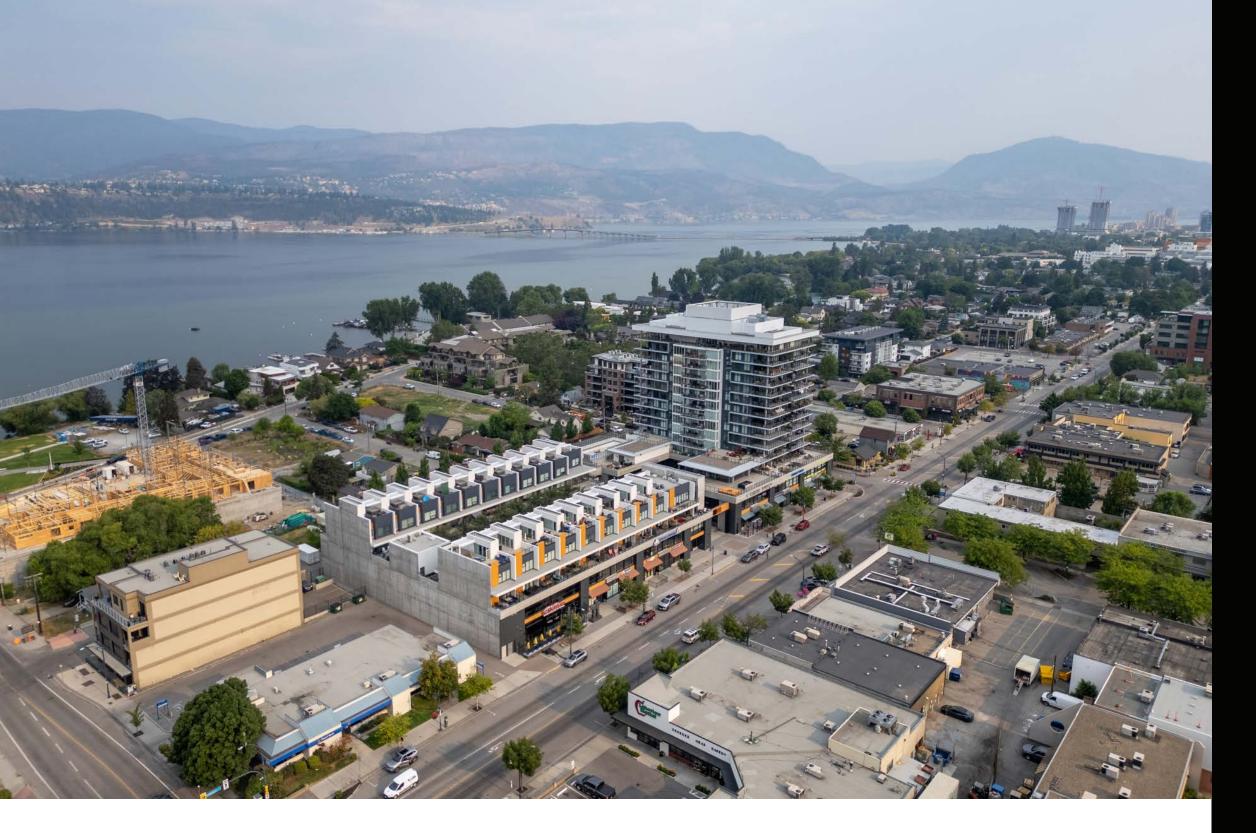

## **OVERVIEW**

Opportunity to invest in this high-profile, finished office space in SOPA Square, Kelowna's sought-after Pandosy Village area in Lower Mission. Unit 201 offers 1,938 SF of space and is just steps away from the lake, coffee shops and many restaurants. This unit is currently set up for medical use with a rare, prominent signage opportunity on Pandosy Street and 2 designated underground stalls.

### LOCATION

Situated in the heart of the Lower Mission area, located along coveted South Pandosy Street. This unit is surrounded by multi & single-family residences, boutique retail, office properties and a short walk to the Okanagan Lake.