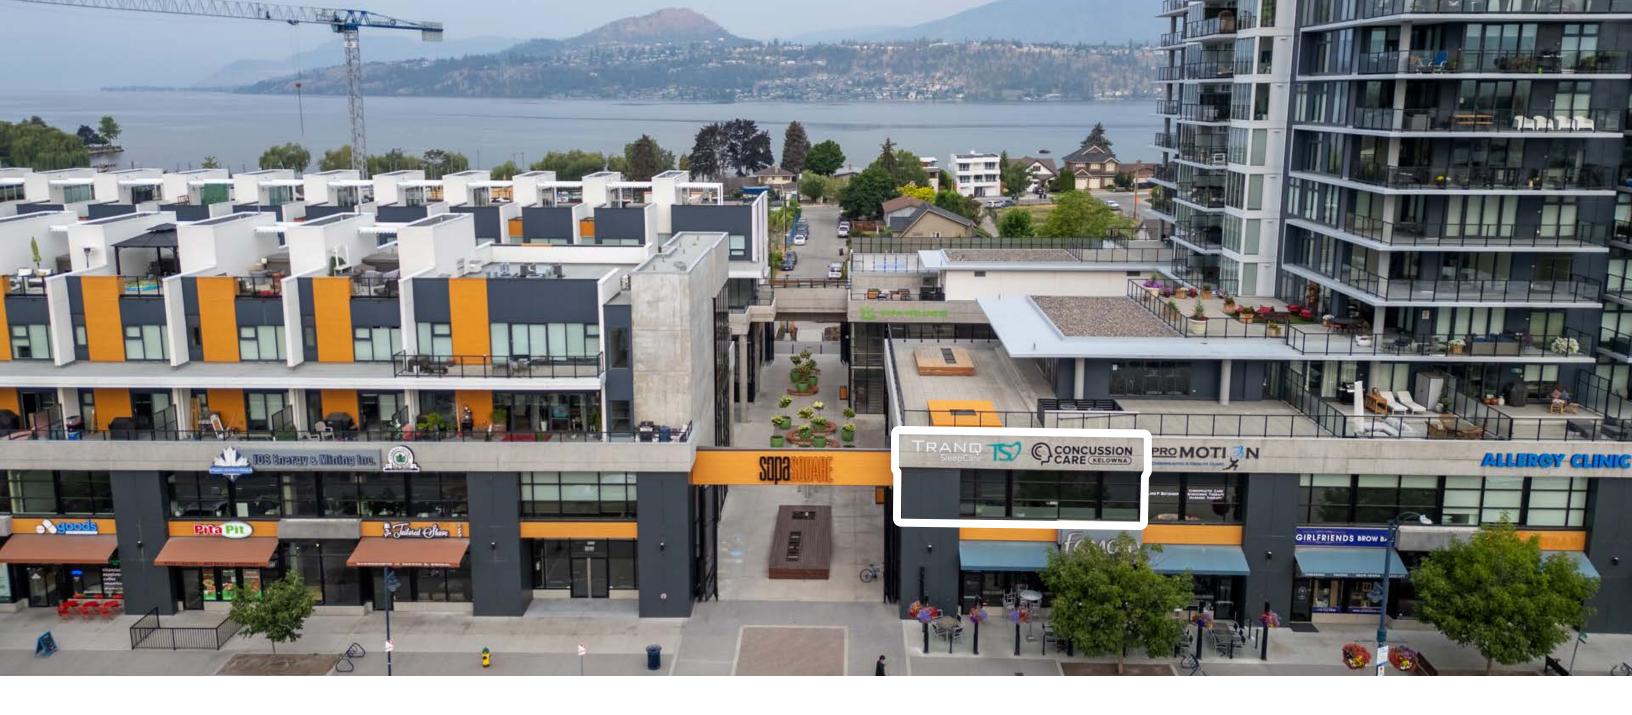

## **OVERVIEW**

Opportunity to invest in this high-profile, finished office space in SOPA Square, Kelowna's sought-after Pandosy Village area in Lower Mission. Unit 201 offers 1,938 SF of space and is just steps away from the lake, coffee shops and many restaurants. This unit is currently set up for medical use with a rare, prominent signage opportunity on Pandosy Street and 2 designated underground stalls.

### LOCATION

Situated in the heart of the Lower Mission area, located along coveted South Pandosy Street. This unit is surrounded by multi & single-family residences, boutique retail, office properties and a short walk to the Okanagan Lake.

#### **HEALTH & BEAUTY**

Pro Motion Clinic NJ's Organic Hair Salon GLO Antiaging Youth Lab Lindy's Lashes Girlfriends Brow Bar Neu Movement Pilates & Physiotherapy Sopa Square Dental Clinic Okanagan Eye MD Innovative Fitness Kelowna Goods Health and Wellness Sopa Wellness Centre Pandosy Village Medical Clinic Concussion Care Kelowna Restore Surgical Centre Dr. Stephan C Mostowy Jada Skin and Health Institute Tranq Sleep Care **OKGN** Core Chiropractic Dr. Frank Health PRP & Botox Kelowna Vasular TMED Technology Acumen Clinic Kelowna EverStrong Health and Wellness Zee & C Comfort Shoes