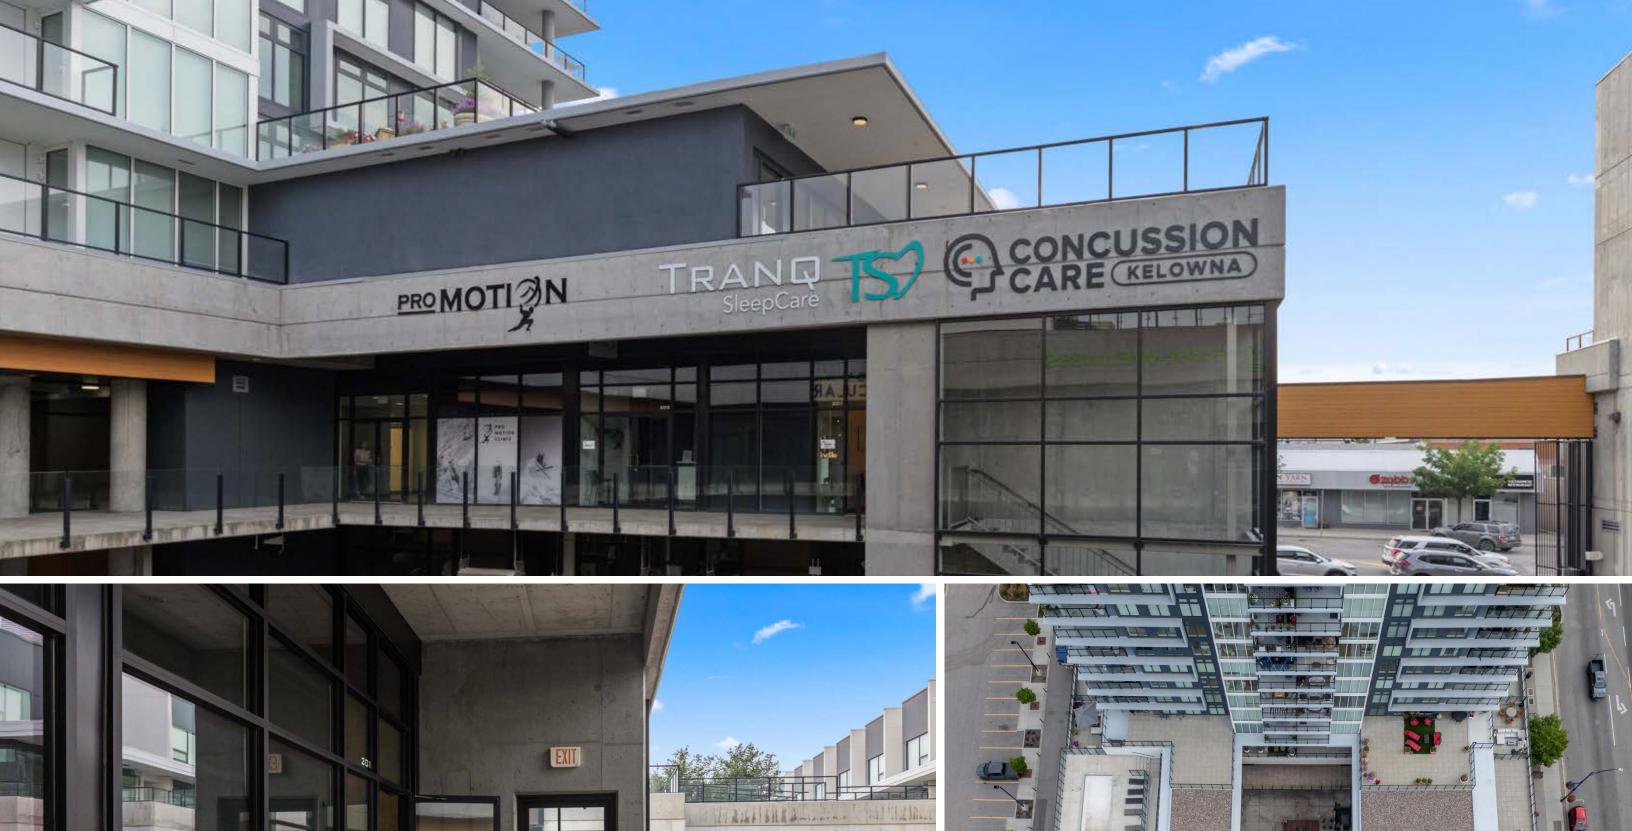

## **OVERVIEW**

Opportunity to invest in this high-profile, finished office space in SOPA Square, Kelowna's sought-after Pandosy Village area in Lower Mission. Unit 201 offers 1,938 SF of space and is just steps away from the lake, coffee shops and many restaurants. This unit is currently set up for medical use with a rare, prominent signage opportunity on Pandosy Street and 2 designated underground stalls.

### LOCATION

Situated in the heart of the Lower Mission area, located along coveted South Pandosy Street. This unit is surrounded by multi & single-family residences, boutique retail, office properties and a short walk to the Okanagan Lake.