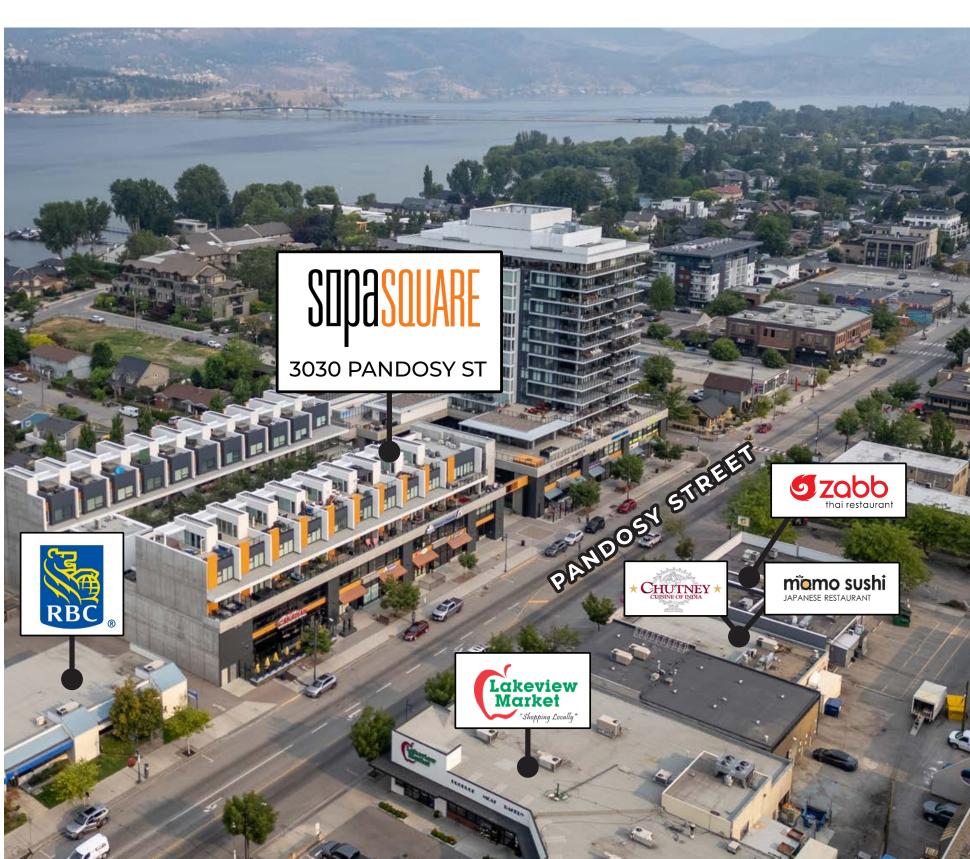

## **OVERVIEW**

Opportunity to lease in this high-profile, finished office space in SOPA Square, Kelowna's sought-after Pandosy Village area in Lower Mission. Unit 201 offers 1,938 SF of space and is just steps away from the lake, coffee shops and many restaurants. This unit is currently set up for medical use with a rare, prominent signage opportunity on Pandosy Street and 2 designated underground stalls.

### LOCATION

Situated in the heart of the Lower Mission area, located along coveted South Pandosy Street. This unit is surrounded by multi & single-family residences, boutique retail, office properties and a short walk to the Okanagan Lake.