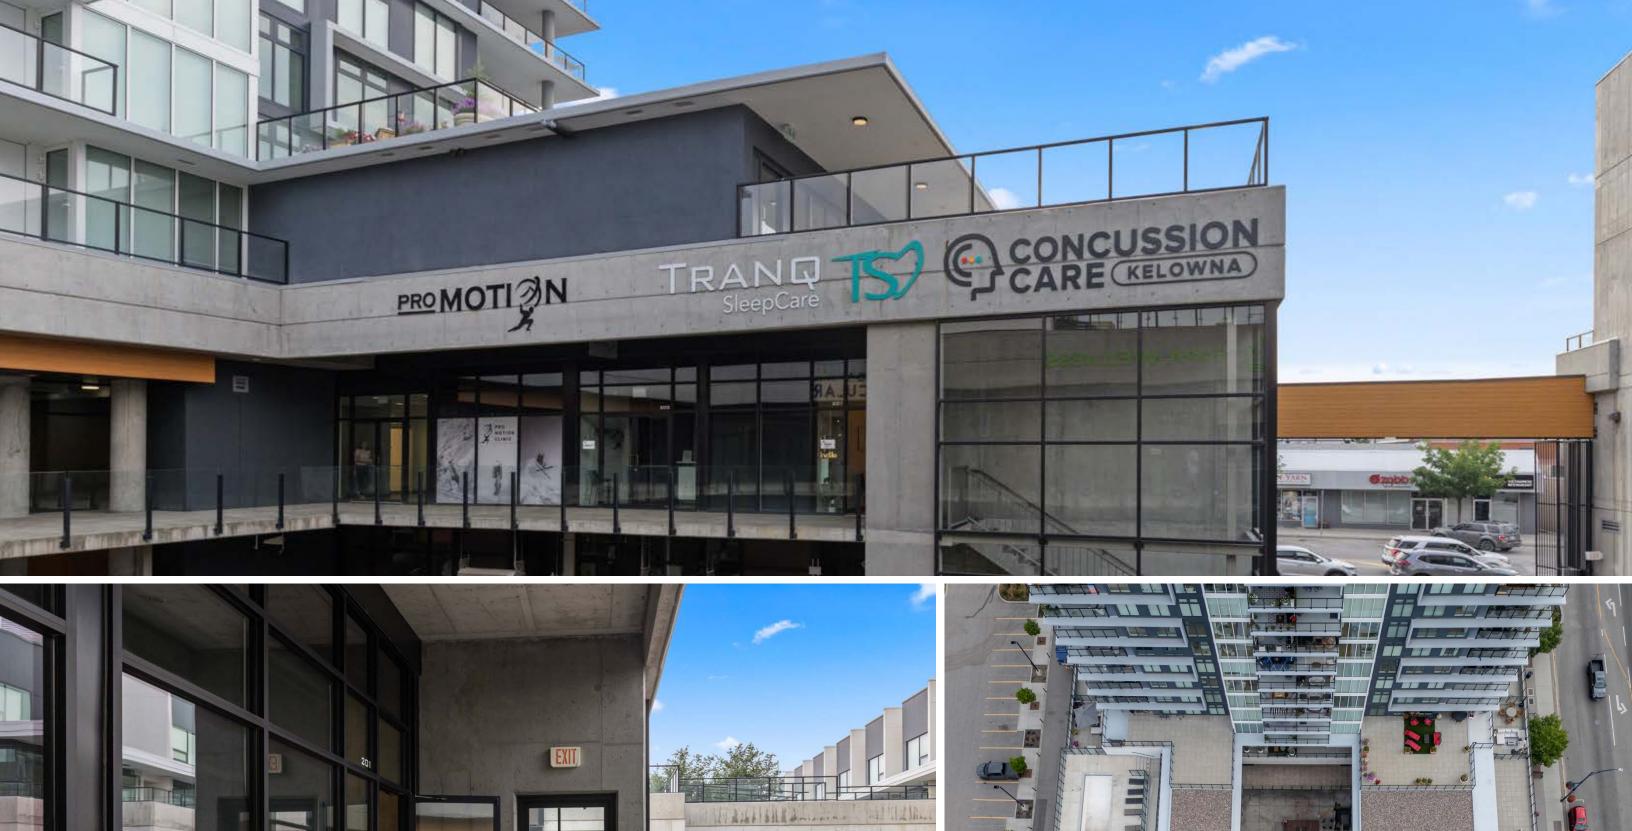

## **OVERVIEW**

Opportunity to lease in this high-profile, finished office space in SOPA Square, Kelowna's sought-after Pandosy Village area in Lower Mission. Unit 201 offers 1,938 SF of space and is just steps away from the lake, coffee shops and many restaurants. This unit is currently set up for medical use with a rare, prominent signage opportunity on Pandosy Street and 2 designated underground stalls.

### LOCATION

Situated in the heart of the Lower Mission area, located along coveted South Pandosy Street. This unit is surrounded by multi & single-family residences, boutique retail, office properties and a short walk to the Okanagan Lake.

#### **HEALTH & BEAUTY**

Pro Motion Clinic NJ's Organic Hair Salon GLO Antiaging Youth Lab Lindy's Lashes Girlfriends Brow Bar Neu Movement Pilates & Physiotherapy Sopa Square Dental Clinic Okanagan Eye MD Innovative Fitness Kelowna Goods Health and Wellness Sopa Wellness Centre Pandosy Village Medical Clinic Concussion Care Kelowna Restore Surgical Centre Dr. Stephan C Mostowy Jada Skin and Health Institute Tranq Sleep Care **OKGN** Core Chiropractic Dr. Frank Health PRP & Botox Kelowna Vasular TMED Technology Acumen Clinic Kelowna EverStrong Health and Wellness Zee & C Comfort Shoes