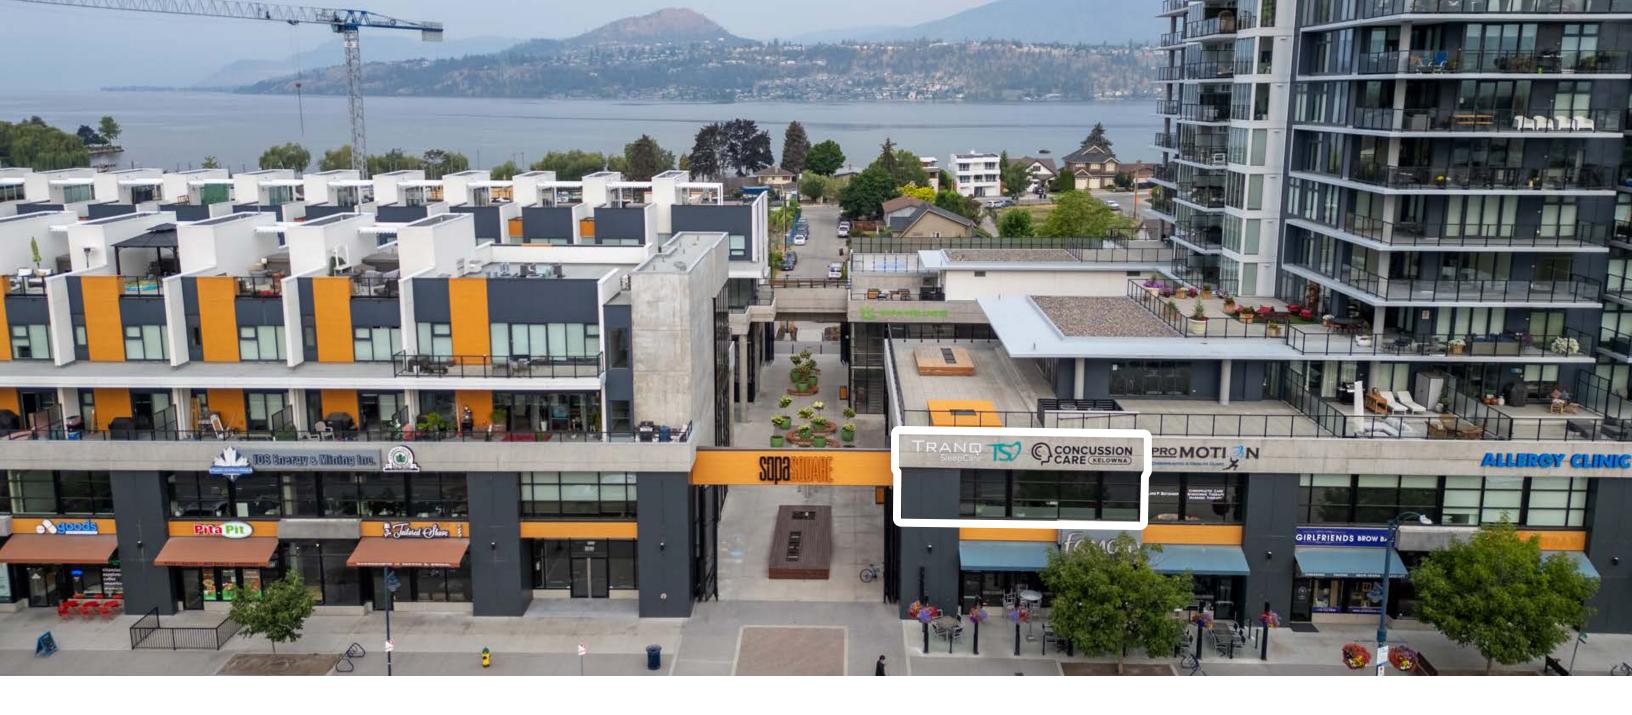

## **OVERVIEW**

Opportunity to lease in this high-profile, finished office space in SOPA Square, Kelowna's sought-after Pandosy Village area in Lower Mission. Unit 201 offers 1,938 SF of space and is just steps away from the lake, coffee shops and many restaurants. This unit is currently set up for medical use with a rare, prominent signage opportunity on Pandosy Street and 2 designated underground stalls.

### LOCATION

Situated in the heart of the Lower Mission area, located along coveted South Pandosy Street. This unit is surrounded by multi & single-family residences, boutique retail, office properties and a short walk to the Okanagan Lake.

#### **HEALTH & BEAUTY**

Pro Motion Clinic NJ's Organic Hair Salon GLO Antiaging Youth Lab Lindy's Lashes Girlfriends Brow Bar Neu Movement Pilates & Physiotherapy Sopa Square Dental Clinic Okanagan Eye MD Innovative Fitness Kelowna Goods Health and Wellness Sopa Wellness Centre Pandosy Village Medical Clinic Concussion Care Kelowna Restore Surgical Centre Dr. Stephan C Mostowy Jada Skin and Health Institute Tranq Sleep Care **OKGN** Core Chiropractic Dr. Frank Health PRP & Botox Kelowna Vasular TMED Technology Acumen Clinic Kelowna EverStrong Health and Wellness Zee & C Comfort Shoes