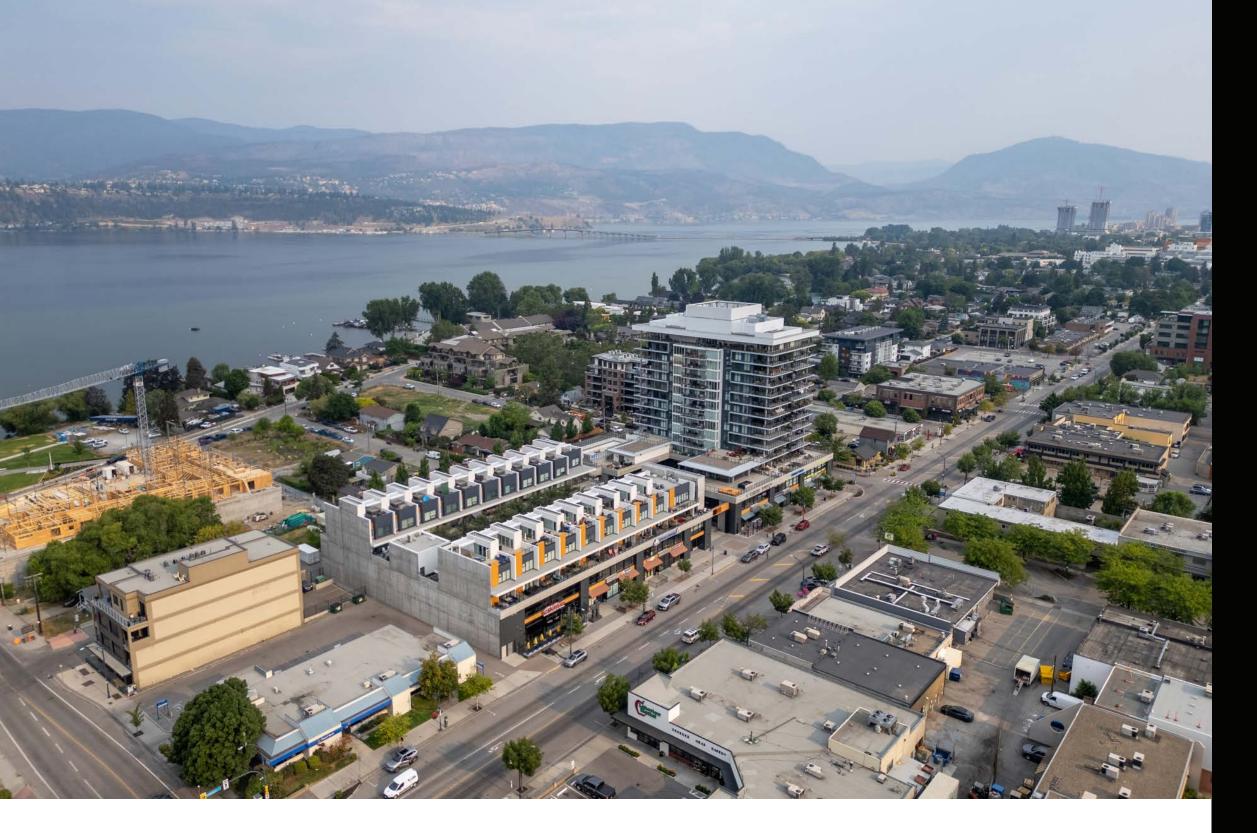

## **OVERVIEW**

Opportunity to lease in this high-profile, finished office space in SOPA Square, Kelowna's sought-after Pandosy Village area in Lower Mission. Unit 201 offers 1,938 SF of space and is just steps away from the lake, coffee shops and many restaurants. This unit is currently set up for medical use with a rare, prominent signage opportunity on Pandosy Street and 2 designated underground stalls.

### LOCATION

Situated in the heart of the Lower Mission area, located along coveted South Pandosy Street. This unit is surrounded by multi & single-family residences, boutique retail, office properties and a short walk to the Okanagan Lake.