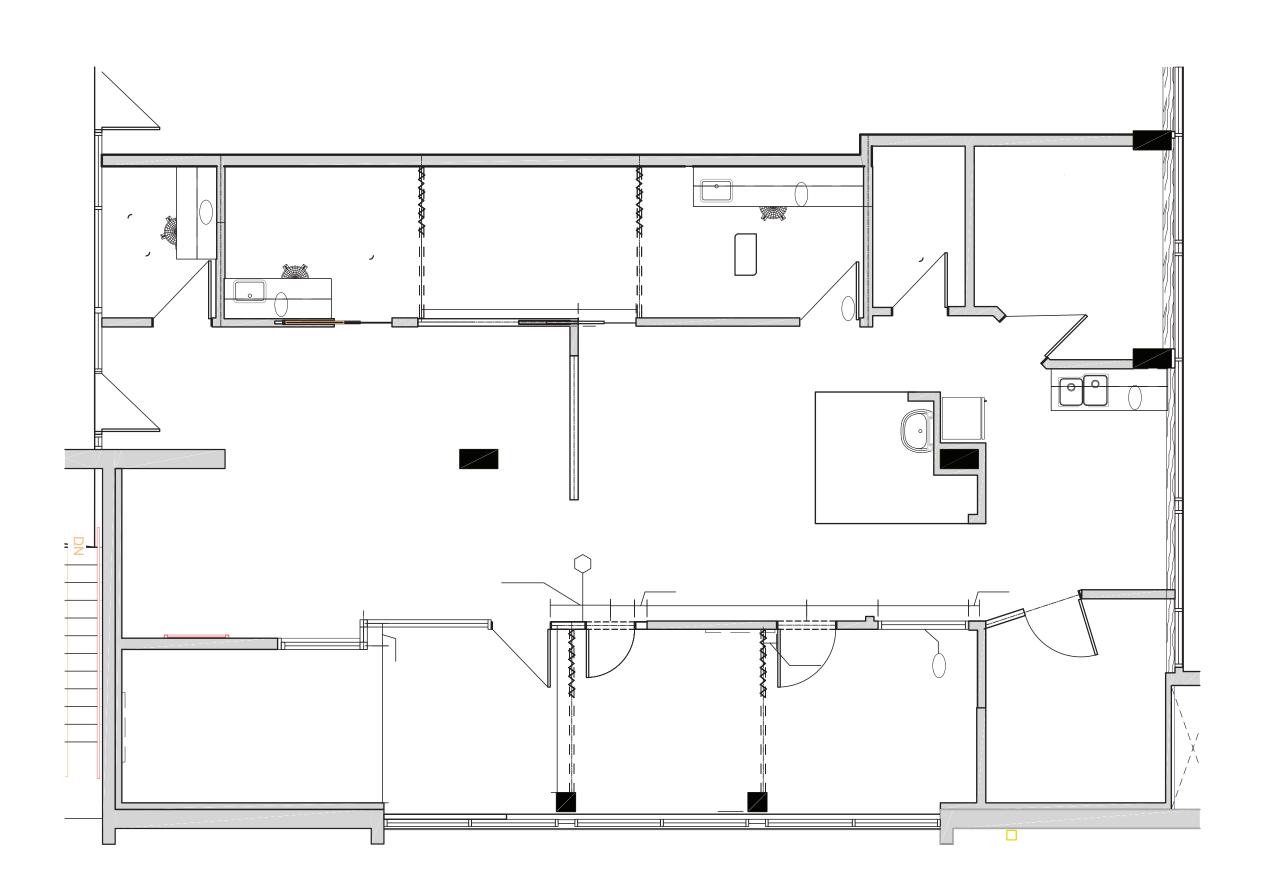

## **OVERVIEW**

Opportunity to lease in this high-profile, finished office space in SOPA Square, Kelowna's sought-after Pandosy Village area in Lower Mission. Unit 201 offers 1,938 SF of space and is just steps away from the lake, coffee shops and many restaurants. This unit is currently set up for medical use with a rare, prominent signage opportunity on Pandosy Street and 2 designated underground stalls.

# PROPERTY DETAILS

- MUNICIPAL ADDRESS201-3030 Pandosy StreetKelowna BC
- UNIT SIZE 1,938 SF
- ZONING
  UC5 | Urban Centre
- PROPERTY TAX \$11,534.17 (2024)
- \$ STRATA FEES \$1,090.74 Monthly
- PID 030-543-509
- LEGAL DESCRIPTION
  STRATA LOT 13 DISTRICT LOT
  14 AND SECTION 13 TOWNSHIP
  25 OSOYOOS DIVISION YALE
  DISTRICT STRATA PLAN EPS4136
- \$32/SF