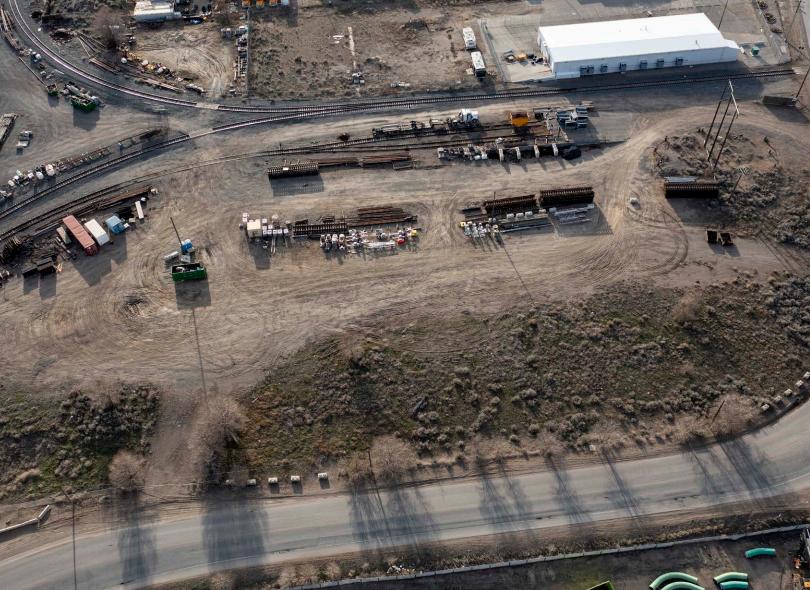

#### SITE PLAN

The Vendor recently obtained from the City of Kamloops approval to rezone the site to allow for the construction of a waste transfer station.

The facing plans include the following highlights:

- Construction of a 24,200 SF recycling facility with office and compactor
- · Ample truck parking to the south of the Property
- Staff parking stalls
- Access points from two (2) different points of Mission Flats Road, on the north and south of the Property
- Truck wash area in the southern corner of the Property