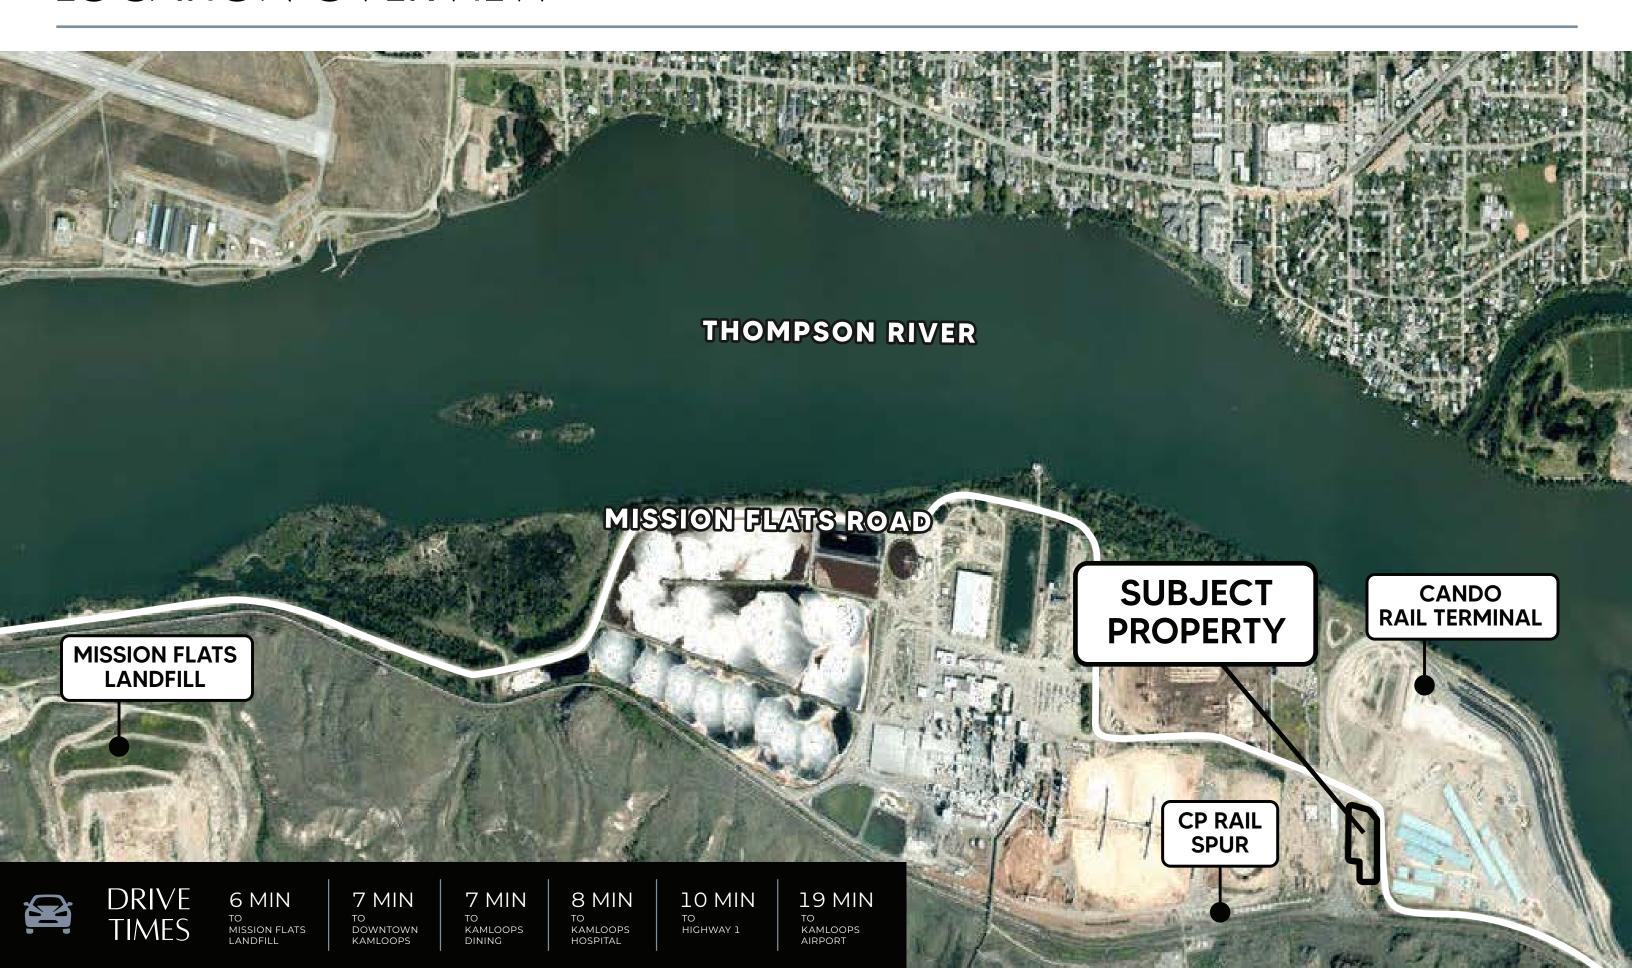

N EPP26944, DISTRICT LOT 249, KAMLOOPS DIV OF YALE LAND DISTRICT

**ZONED** 

13 | Heavy Industrial

**SITE AREA** 

2.31 Acres

**SERVICES** 

Municipal services at the property lines

PROPERTY TAX

\$9,457.15 (2021)

LIST PRICE

\$3,800,000

#### SITE PLAN

The Vendor recently obtained from the City of Kamloops approval to rezone the site to allow for the construction of a waste transfer station.

The facing plans include the following highlights:

- Construction of a 24,200 SF recycling facility with office and compactor
- · Ample truck parking to the south of the Property
- Staff parking stalls
- Access points from two (2) different points of Mission Flats Road, on the north and south of the Property
- Truck wash area in the southern corner of the Property





#### LOCATION OVERVIEW







### STEVE LAURSEN

PERSONAL REAL ESTATE CORPORATION

250.808.8101

stevelaursen@rlkcommercial.com www.rlkcommercial.com

# COMMERCIAL

This disclaimer shall apply to Steve Laursen Personal Real Estate Corporation (PREC\*), RLK Commercial, Royal Lepage Kelowna Real Estate Brokerage, and to all other divisions of the Corporation; to include all employees and independent contractors. This disclaimer shall also apply to Nicola Wealth, the landlord.

The information set out herein, including, without limitation, any projections, images, opinions, assumptions and estimates obtained from third parties (the "Information") has not been verified by Steve Laursen PREC\*, RLK Commercial, or Nicola Wealth and Royal Lepage Kelowna and Nicola Wealth do not represent, warrant or guarantee the accura