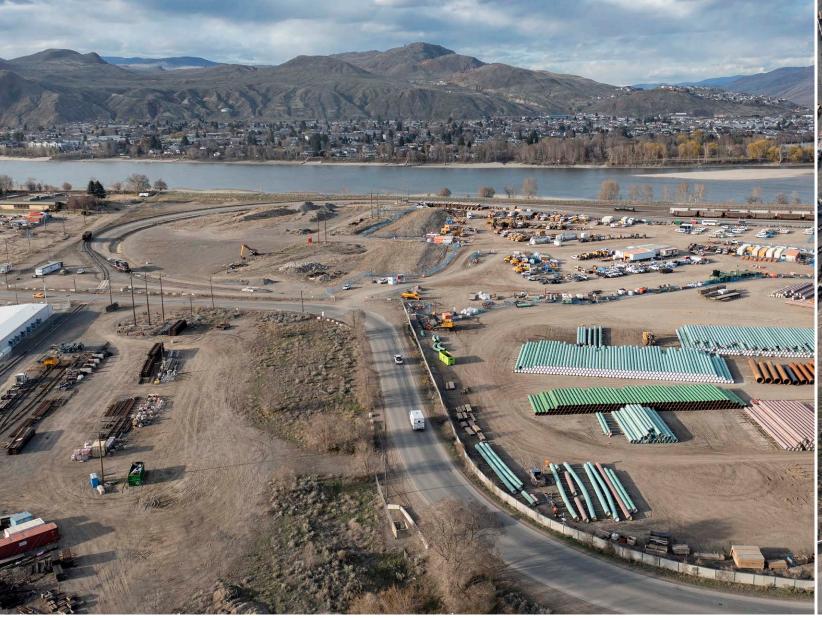

#### **OVERVIEW**

Opportunity to acquire a 2.31 acre heavy industrial zoned property in the in the Mission Flats industrial area of Kamloops. The property is ideally situated for Heavy and General Industrial uses such as outdoor storage of raw, bulk or extracted materials. The location is perfectly situated only seven minutes away from Kamloops city centre for easy access to a variety of services, shopping and dining.

#### SITE PLAN

The Vendor recently obtained from the City of Kamloops approval to rezone the site to allow for the construction of a waste transfer station.

The facing plans include the following highlights: