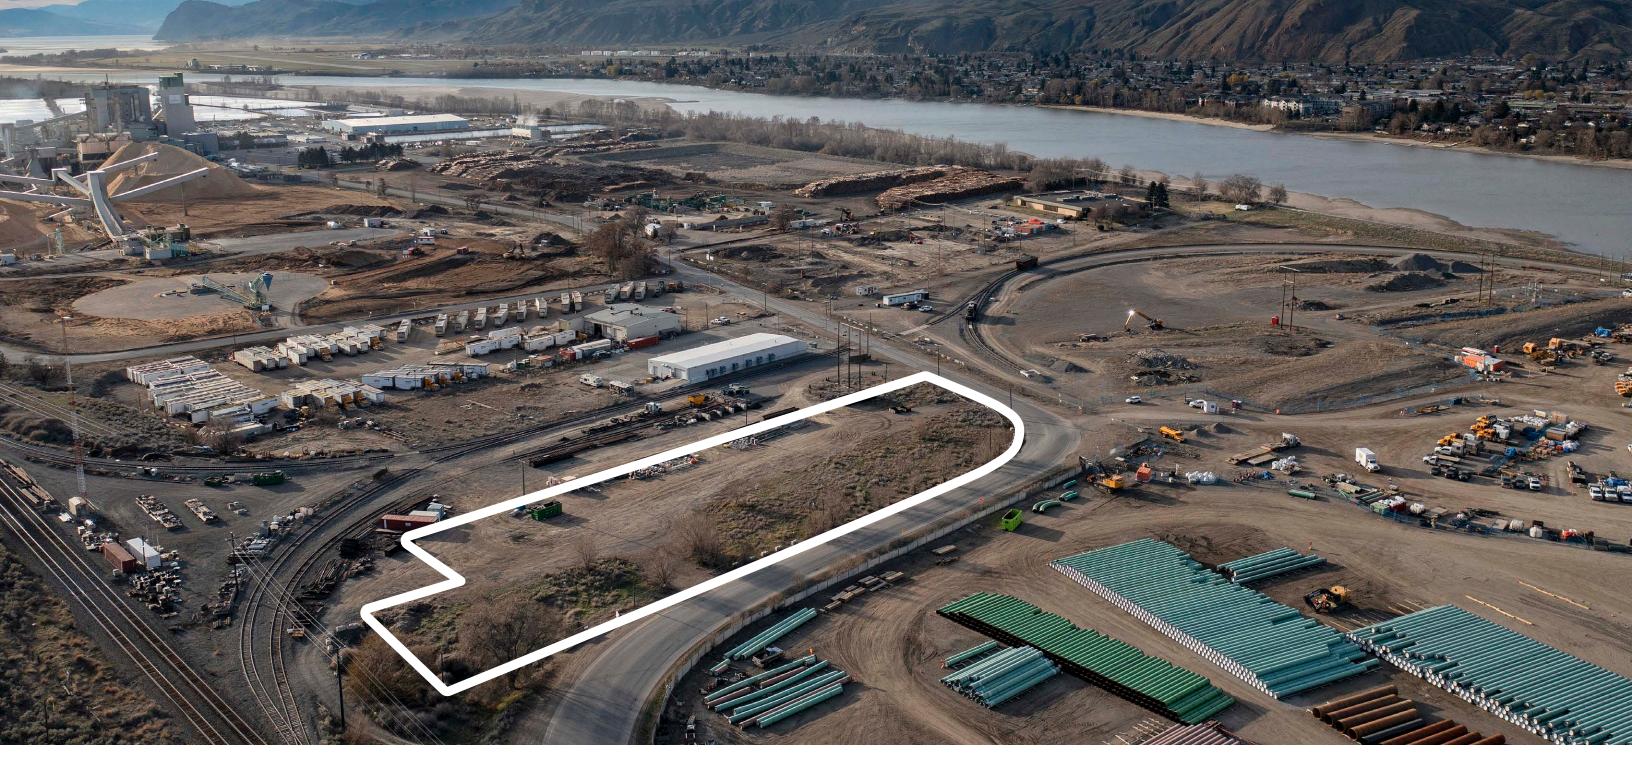

#### **OVERVIEW**

Opportunity to acquire a 2.31 acre heavy industrial zoned property in the in the Mission Flats industrial area of Kamloops. The property is ideally situated for Heavy and General Industrial uses such as outdoor storage of raw, bulk or extracted materials. The location is perfectly situated only seven minutes away from Kamloops city centre for easy access to a variety of services, shopping and dining.

### **PROPERTY** DETAILS

1705 Mission Flats Road,, Kamloops BC

PID

029-019-575

LEGAL DESCRIPTION

LOT A, PLAN EPP26944, DISTRICT LOT 249, KAMLOOPS DIV OF YALE LAND DISTRICT

**ZONED** 

13 | Heavy Industrial

**SITE AREA** 

2.31 Acres

**SERVICES** 

Municipal services at the property lines

PROPERTY TAX

\$9,457.15 (2021)

LIST PRICE

\$3,800,000