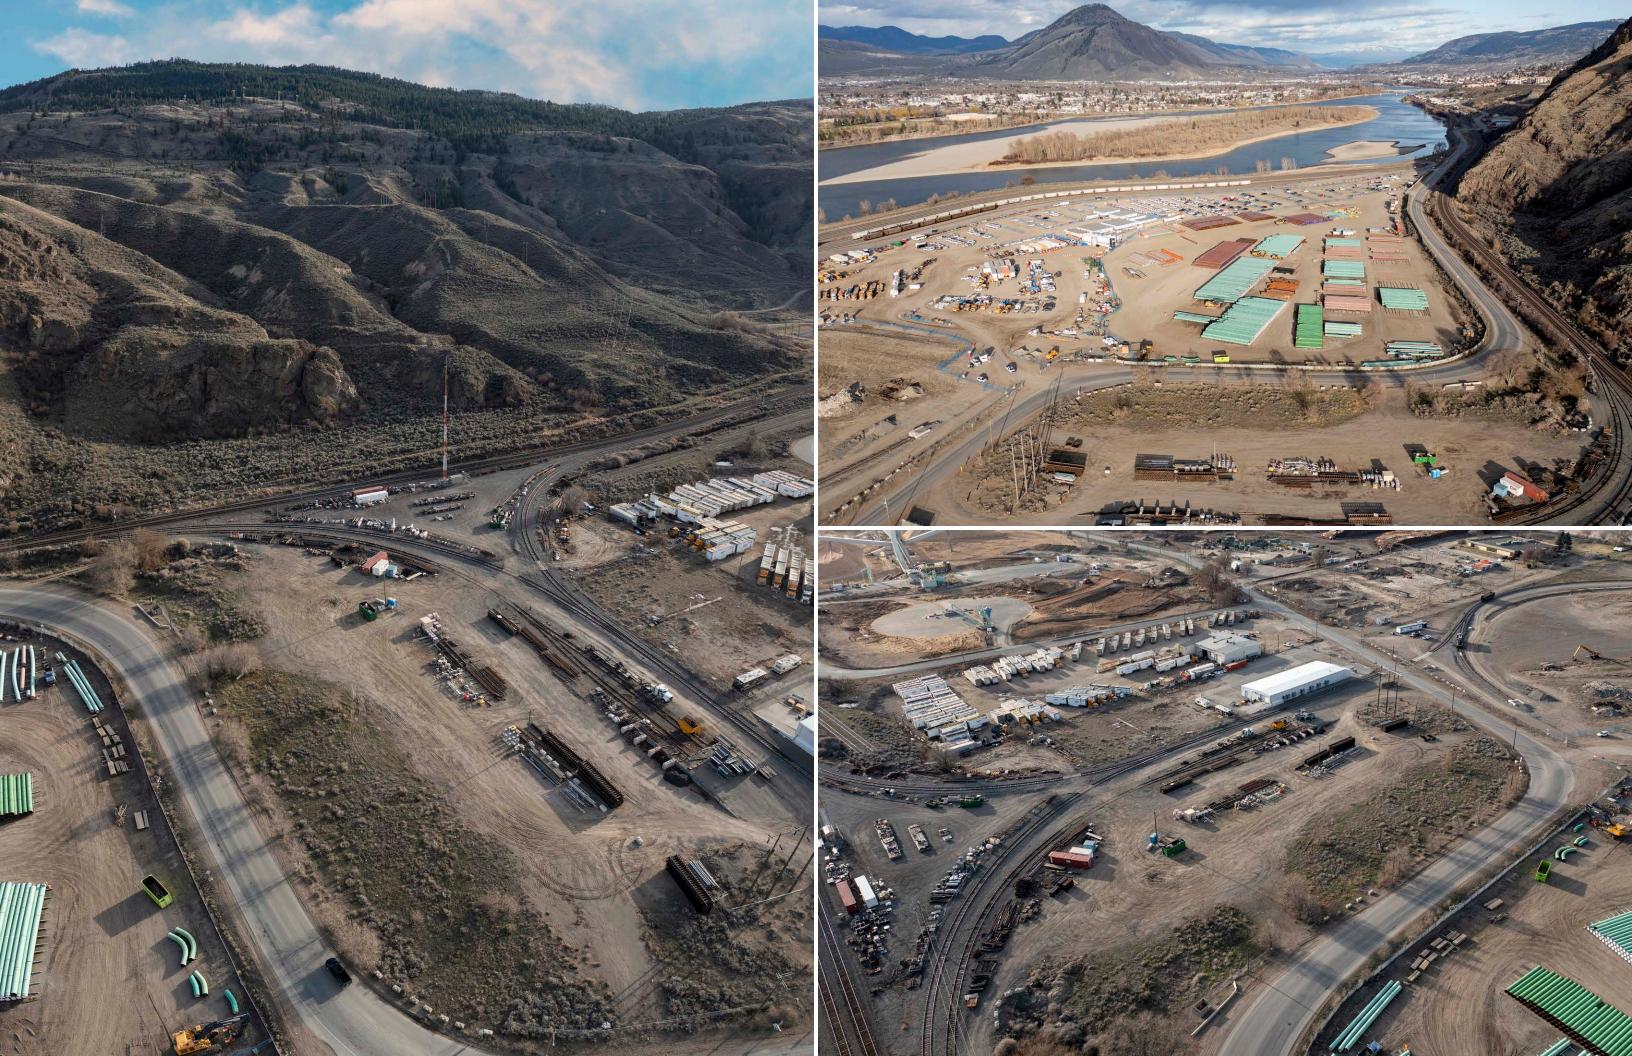

AL DESCRIPTION

LOT A, PLAN EPP26944, DISTRICT LOT 249, KAMLOOPS DIV OF YALE LAND DISTRICT

**ZONED** 

13 | Heavy Industrial

**SITE AREA** 

2.31 Acres

**SERVICES** 

Municipal services at the property lines

PROPERTY TAX

\$9,457.15 (2021)

LIST PRICE

\$3,800,000

#### SITE PLAN

The Vendor recently obtained from the City of Kamloops approval to rezone the site to allow for the construction of a waste transfer station.

The facing plans include the following highlights:

- Construction of a 24,200 SF recycling facility with office and compactor
- · Ample truck parking to the south of the Property
- Staff parking stalls
- Access points from two (2) different points of Mission Flats Road, on the north and south of the Property
- Truck wash area in the southern corner of the Property





#### LOCATION OVERVIEW







### STEVE LAURSEN

PERSONAL REAL ESTATE CORPORATION

250.808.8101

stevelaursen@rlkcommercial.com www.rlkcommercial.com

# COMMERCIAL

This disclaimer shall apply to Steve Laursen Personal Real Estate Corporation (PREC\*), RLK Commercial, Royal Lepage Kelowna Real Estate Brokerage, and to all other divisions of the Corporation; to include all employees and independent contractors. This disclaimer shall also apply to Nicola Wealth, the landlord.

The information set out herein, including, without limitation, any projections, images, opinions, assumptions and estimates obtained from third parties (the "Information") has not been verified by Steve Laursen PREC\*, RLK Commercial, or Nicola Wealth and Royal Lepage Kelowna and Nicola Wealth do not represent, warra