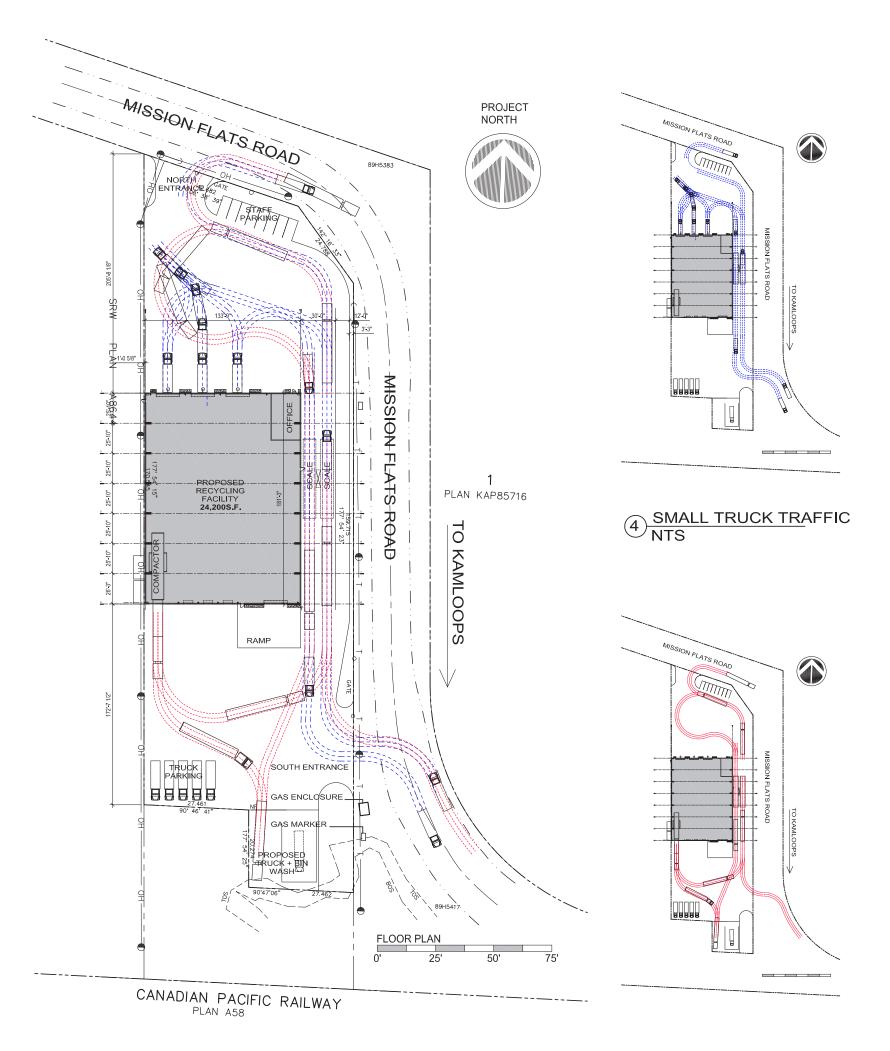

#### SITE PLAN

The Vendor recently obtained from the City of Kamloops approval to rezone the site to allow for the construction of a waste transfer station.

The facing plans include the following highlights:

- Construction of a 24,200 SF recycling facility with office and compactor
- · Ample truck parking to the south of the Property
- Staff parking stalls
- Access points from two (2) different points of Mission Flats Road, on the north and south of the Property
- Truck wash area in the southern corner of the Property