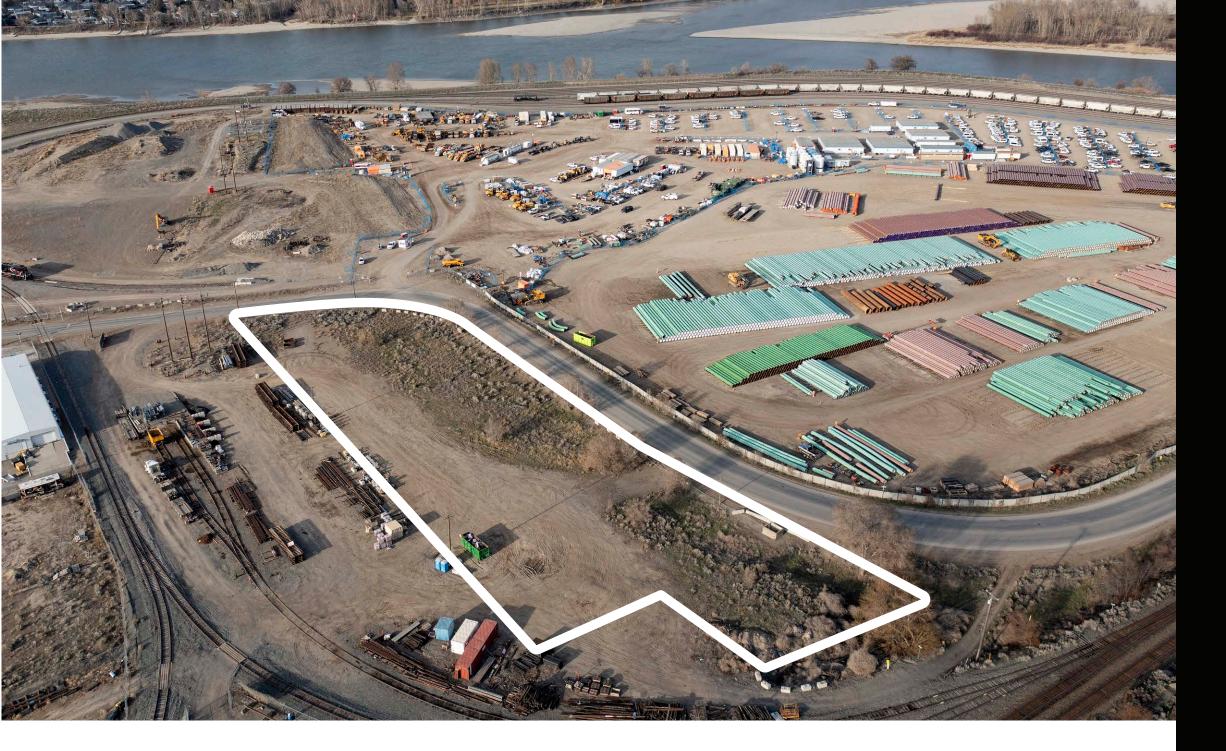

#### **OVERVIEW**

Opportunity to acquire a 2.31 acre heavy industrial zoned property in the in the Mission Flats industrial area of Kamloops. The property is ideally situated for Heavy and General Industrial uses such as outdoor storage of raw, bulk or extracted materials. The location is perfectly situated only seven minutes away from Kamloops city centre for easy access to a variety of services, shopping and dining.

### **PROPERTY** DETAILS

1705 Mission Flats Road,, Kamloops BC

PID

029-019-575

LEGAL DESCRIPTION

LOT A, PLAN EPP26944, DISTRICT LOT 249, KAMLOOPS DIV OF YALE LAND DISTRICT

**ZONED** 

13 | Heavy Industrial

**SITE AREA** 

2.31 Acres

**SERVICES** 

Municipal services at the property lines

PROPERTY TAX

\$9,457.15 (2021)

LIST PRICE

\$3,800,000