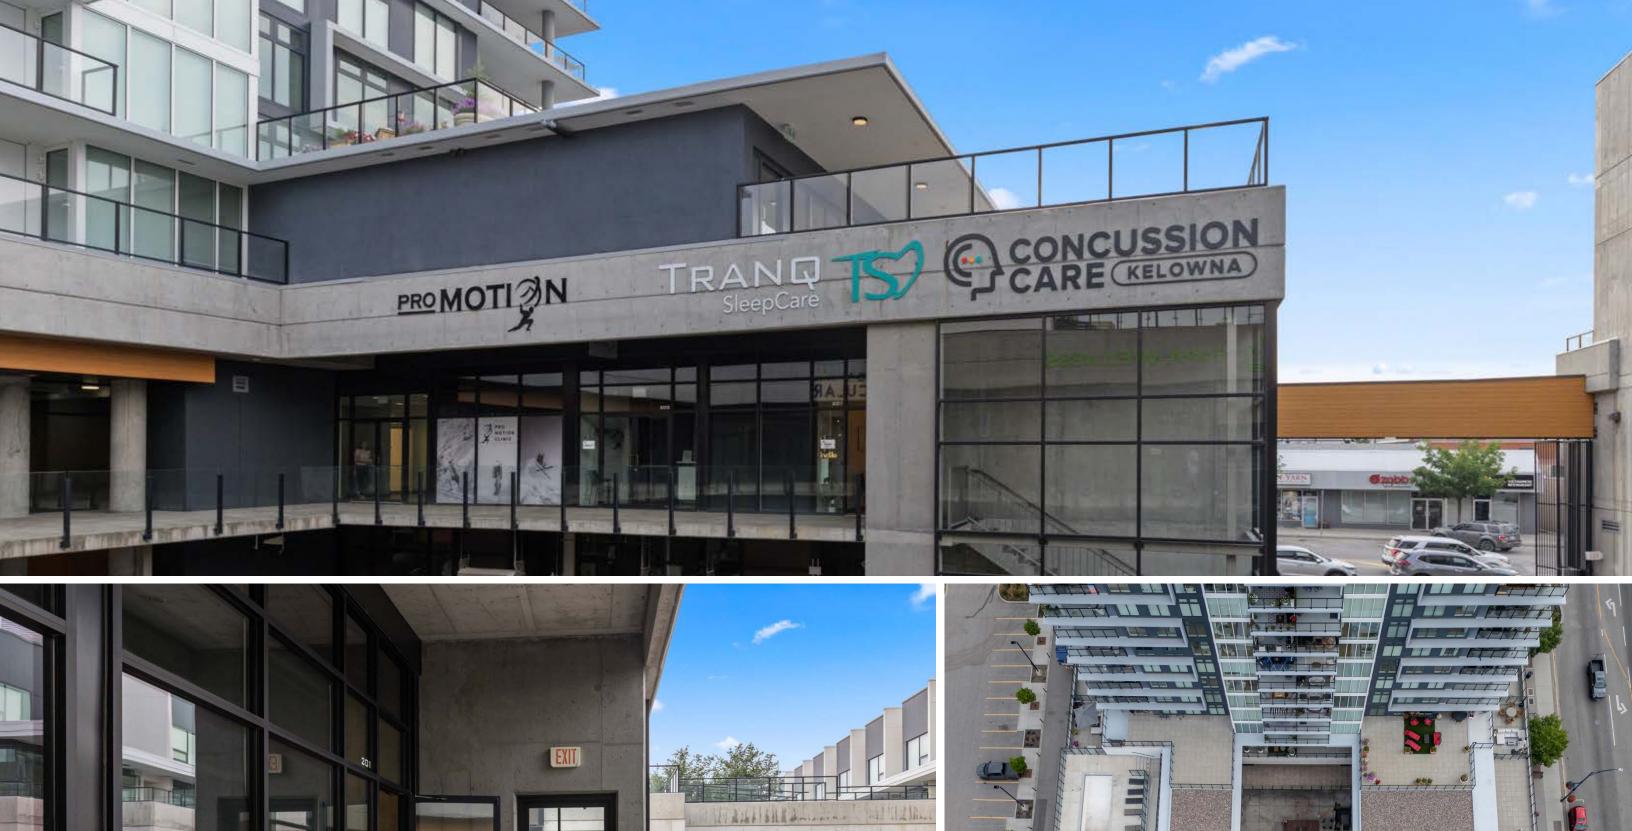

### **OVERVIEW**

Take advantage of this exceptional opportunity to lease a high-profile, finished office space in SOPA Square, situated in Kelowna's highly desirable Pandosy Village area in Lower Mission. Unit 201 provides an expansive 1,938 square feet of prime space, offering a perfect location just steps away from the beautiful lake, charming coffee shops, and a variety of popular restaurants. This versatile unit is suitable for a wide range of business uses, making it an excellent choice for any business owner looking to establish a presence in a vibrant community. Additionally, it features a rare and prominent signage opportunity right on Pandosy Street, ensuring excellent visibility. To further enhance convenience, the unit includes two designated underground parking stalls, making it an attractive option for both clients and staff. Don't miss out on the chance to establish your business in this vibrant and sought-after location.

### **HEALTH & BEAUTY**

Pro Motion Clinic NJ's Organic Hair Salon GLO Antiaging Youth Lab Lindy's Lashes Girlfriends Brow Bar Neu Movement Pilates & Physiotherapy Sopa Square Dental Clinic Okanagan Eye MD Innovative Fitness Kelowna Goods Health and Wellness Sopa Wellness Centre Pandosy Village Medical Clinic Concussion Care Kelowna Restore Surgical Centre Dr. Stephan C Mostowy Jada Skin and Health Institute Tranq Sleep Care **OKGN Core Chiropractic** Dr. Frank Health PRP & Botox Kelowna Vasular TMED Technology Acumen Clinic Kelowna EverStrong Health and Wellness Zee & C Comfort Shoes