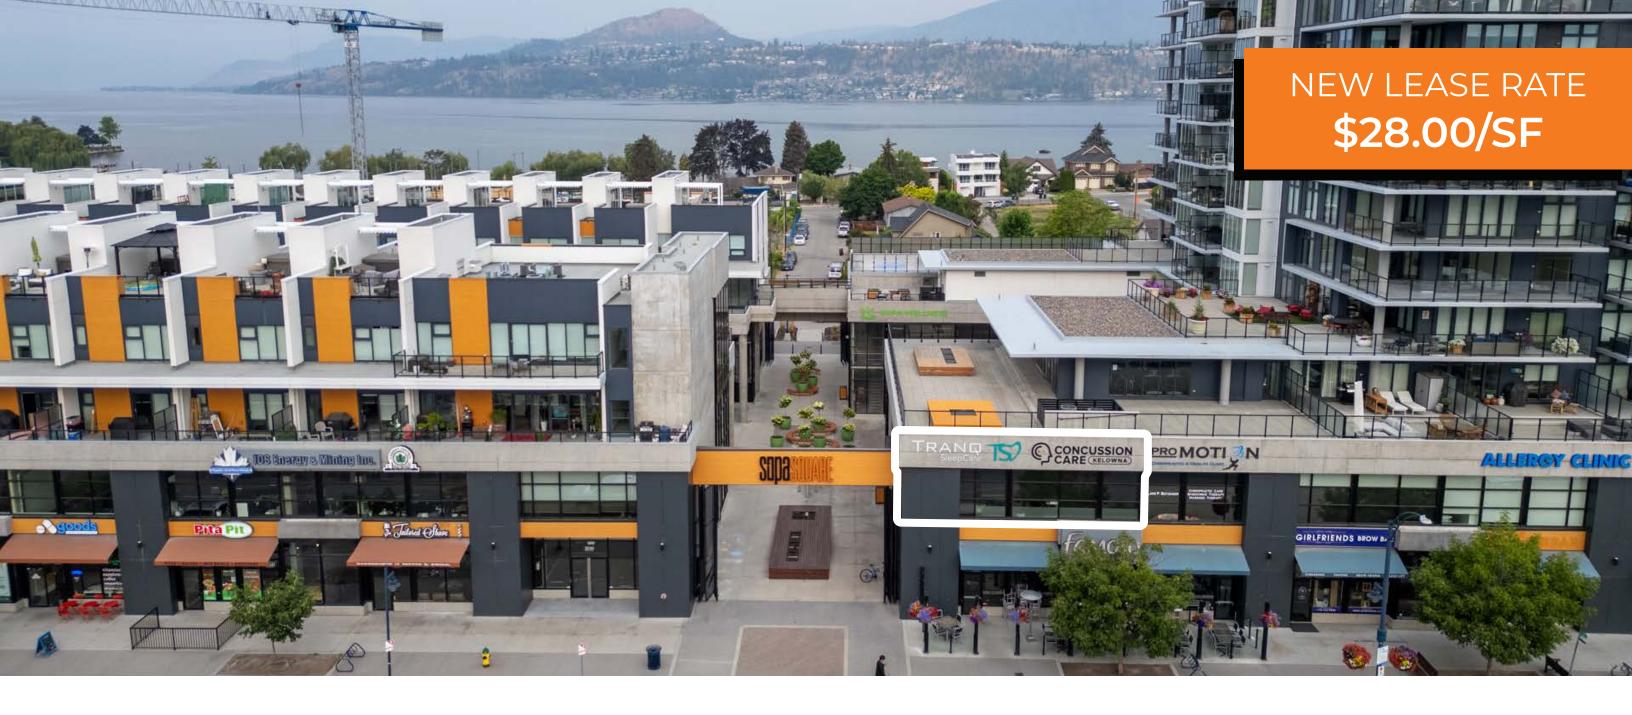

### **OVERVIEW**

Take advantage of this exceptional opportunity to lease a high-profile, finished office space in SOPA Square, situated in Kelowna's highly desirable Pandosy Village area in Lower Mission. Unit 201 provides an expansive 1,938 square feet of prime space, offering a perfect location just steps away from the beautiful lake, charming coffee shops, and a variety of popular restaurants. This versatile unit is suitable for a wide range of business uses, making it an excellent choice for any business owner looking to establish a presence in a vibrant community. Additionally, it features a rare and prominent signage opportunity right on Pandosy Street, ensuring excellent visibility. To further enhance convenience, the unit includes two designated underground parking stalls, making it an attractive option for both clients and staff. Don't miss out on the chance to establish your business in this vibrant and sought-after location.

### LOCATION

Situated in the heart of the Lower Mission area, located along coveted South Pandosy Street. This unit is surrounded by multi & single-family residences, boutique retail, office properties and a short walk to the Okanagan Lake.