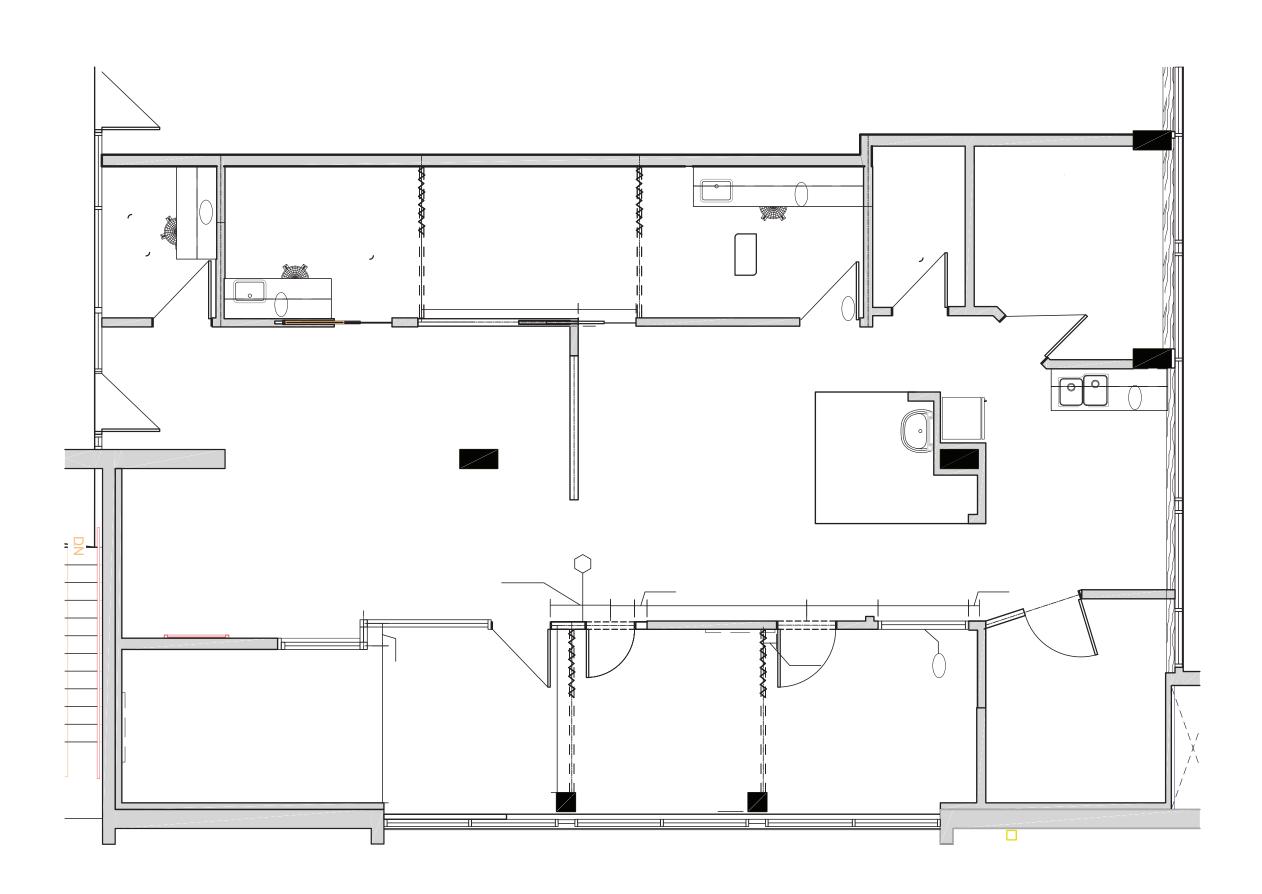

### **OVERVIEW**

Take advantage of this exceptional opportunity to lease a high-profile, finished office space in SOPA Square, situated in Kelowna's highly desirable Pandosy Village area in Lower Mission. Unit 201 provides an expansive 1,938 square feet of prime space, offering a perfect location just steps away from the beautiful lake, charming coffee shops, and a variety of popular restaurants. This versatile unit is suitable for a wide range of business uses, making it an excellent choice for any business owner looking to establish a presence in a vibrant community. Additionally, it features a rare and prominent signage opportunity right on Pandosy Street, ensuring excellent visibility. To further enhance convenience, the unit includes two designated underground parking stalls, making it an attractive option for both clients and staff. Don't miss out on the chance to establish your business in this vibrant and sought-after location.

### PROPERTY DETAILS

- MUNICIPAL ADDRESS201 3030 Pandosy StreetKelowna BC
- UNIT SIZE 1,938 SF
- ZONING

  UC5 | Urban Centre
- PROPERTY TAX \$11,534.17 (2024)
- \$\int \text{STRATA FEES} \\ \\$1,090.74 \text{ Monthly}
- PARKING 2 Stalls
- PID 030-543-509
- LEGAL DESCRIPTION