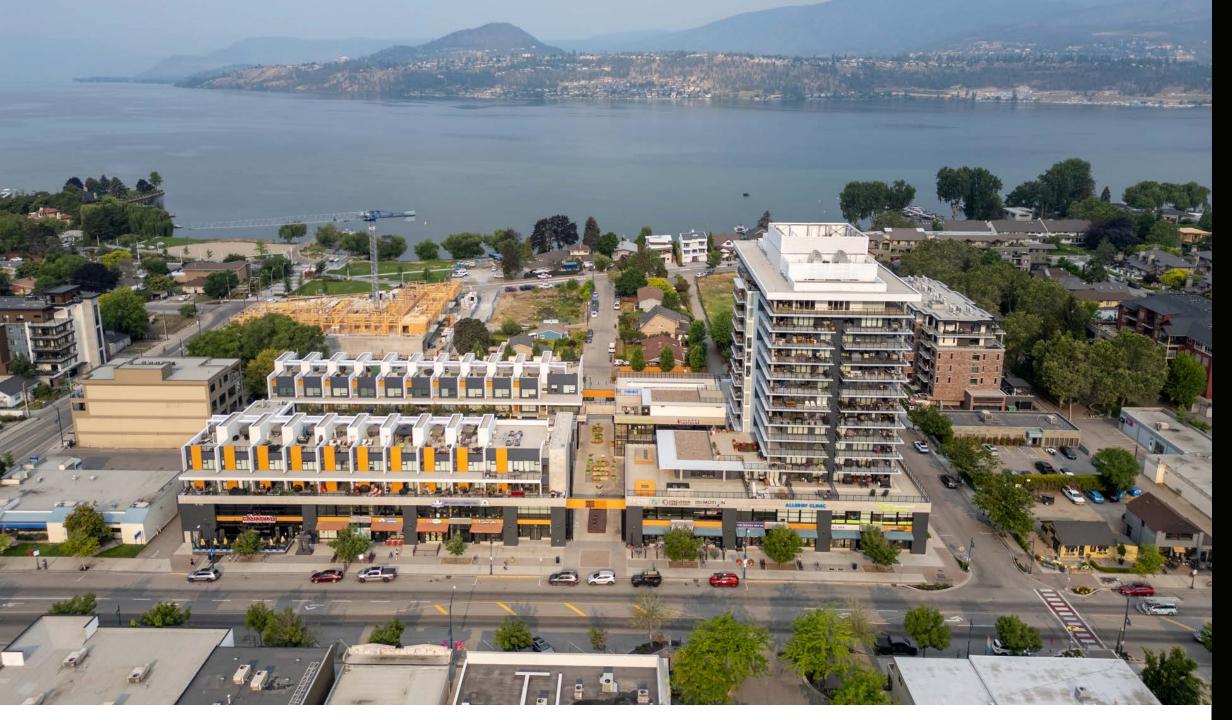

### **OVERVIEW**

Take advantage of this exceptional opportunity to lease a high-profile, finished office space in SOPA Square, situated in Kelowna's highly desirable Pandosy Village area in Lower Mission. Unit 201 provides an expansive 1,938 square feet of prime space, offering a perfect location just steps away from the beautiful lake, charming coffee shops, and a variety of popular restaurants. This versatile unit is suitable for a wide range of business uses, making it an excellent choice for any business owner looking to establish a presence in a vibrant community. Additionally, it features a rare and prominent signage opportunity right on Pandosy Street, ensuring excellent visibility. To further enhance convenience, the unit includes two designated underground parking stalls, making it an attractive option for both clients and staff. Don't miss out on the chance to establish your business in this vibrant and sought-after location.

### LOCATION

Situated in the heart of the Lower Mission area, located along coveted South Pandosy Street. This unit is surrounded by multi & single-family residences, boutique retail, office properties and a short walk to the Okanagan Lake.