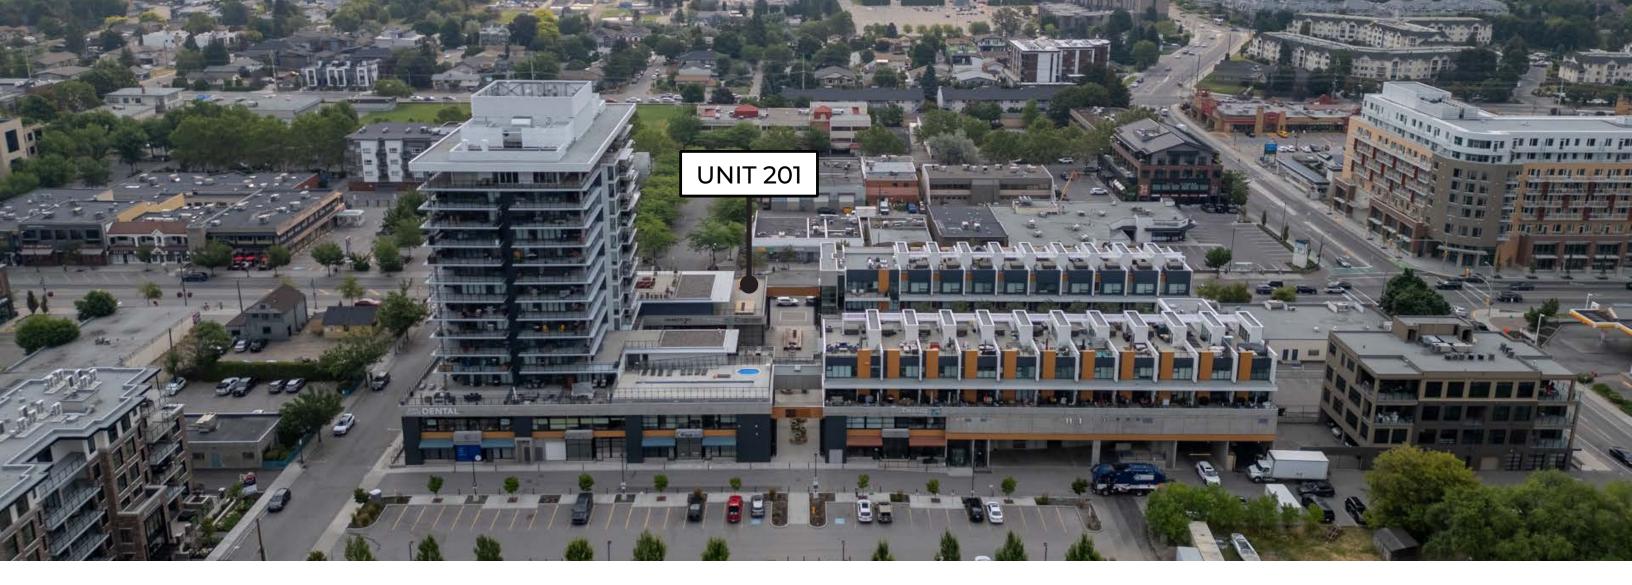

# FOR LEASE

HIGH-PROFILE, FINISHED OFFICE SPACE FOR LEASE IN SOPA SQUARE

201 - 3030 PANDOSY STREET | KELOWNA BC

### **OVERVIEW**

Take advantage of this exceptional opportunity to lease a high-profile, finished office space in SOPA Square, situated in Kelowna's highly desirable Pandosy Village area in Lower Mission. Unit 201 provides an expansive 1,938 square feet of prime space, offering a perfect location just steps away from the beautiful lake, charming coffee shops, and a variety of popular restaurants. This versatile unit is suitable for a wide range of business uses, making it an excellent choice for any business owner looking to establish a presence in a vibrant community. Additionally, it features a rare and prominent signage opportunity right on Pandosy Street, ensuring excellent visibility. To further enhance convenience, the unit includes two designated underground parking stalls, making it an attractive option for both clients and staff. Don't miss out on the chance to establish your business in this vibrant and sought-after location.

### LOCATION

Situated in the heart of the Lower Mission area, located along coveted South Pandosy Street. This unit is surrounded by multi & single-family residences, boutique retail, office properties and a short walk to the Okanagan Lake.