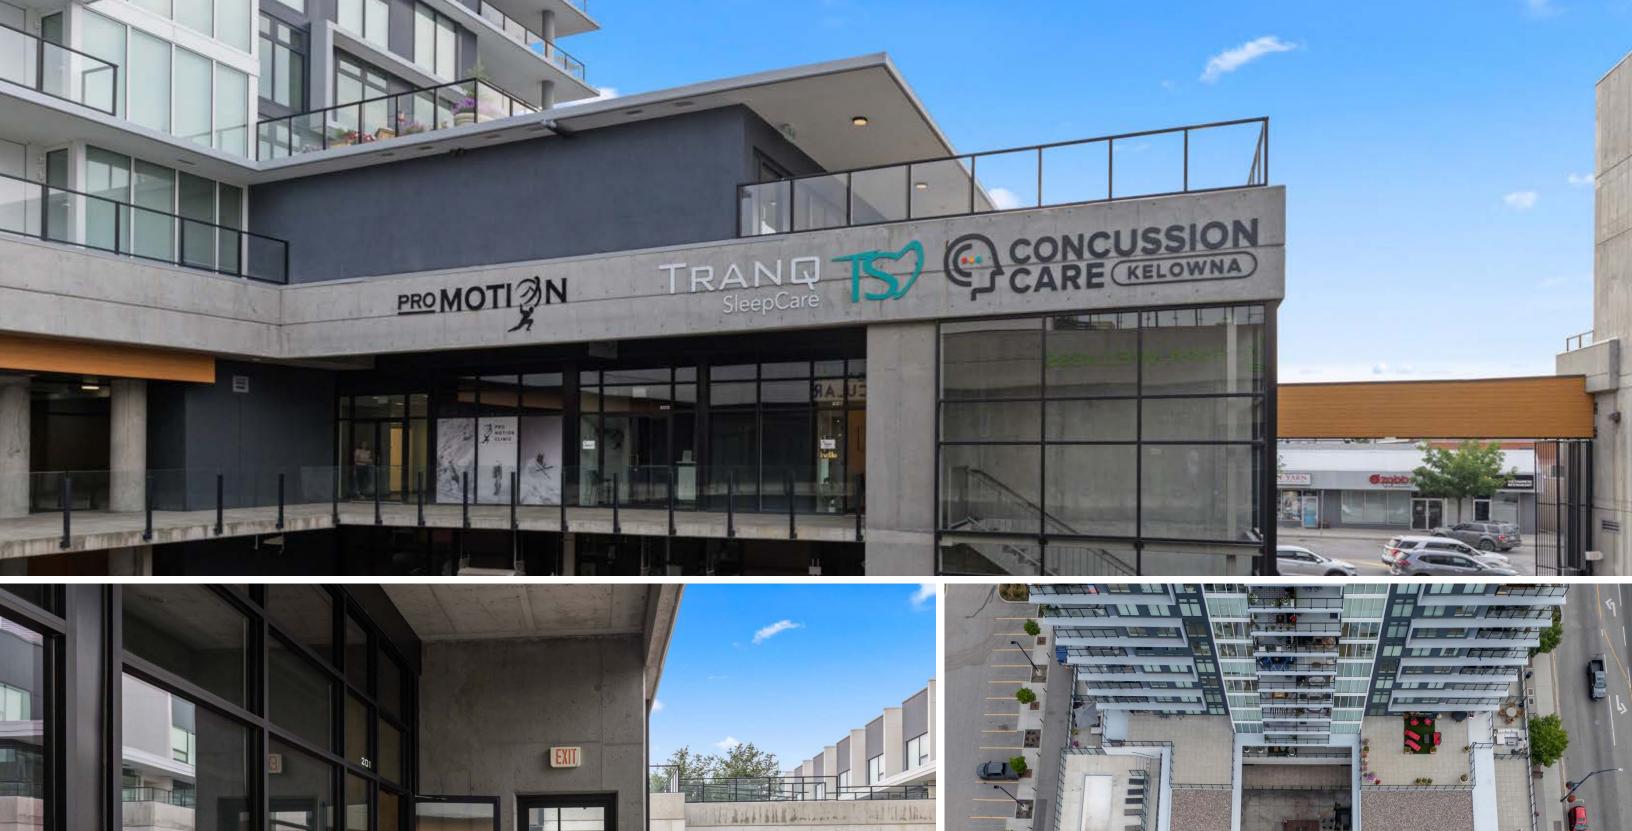

## FOR LEASE

HIGH-PROFILE, FINISHED OFFICE SPACE FOR LEASE IN SOPA SQUARE

250.808.8101 www.rlkcommercial.com

STEVE LAURSEN

ROYAL LEPAGE KELOWNA

COMMERCIAL

201-3030 PANDOSY STREET | KELOWNA BC

## **OVERVIEW**

Opportunity to lease in this high-profile, finished office space in SOPA Square, Kelowna's sought-after Pandosy Village area in Lower Mission. Unit 201 offers 1,938 SF of space and is just steps away from the lake, coffee shops and many restaurants. This unit is currently set up for medical use with a rare, prominent signage opportunity on Pandosy Street and 2 designated underground stalls.

### LOCATION

Situated in the heart of the Lower Mission area, located along coveted South Pandosy Street. This unit is surrounded by multi & single-family residences, boutique retail, office properties and a short walk to the Okanagan Lake.