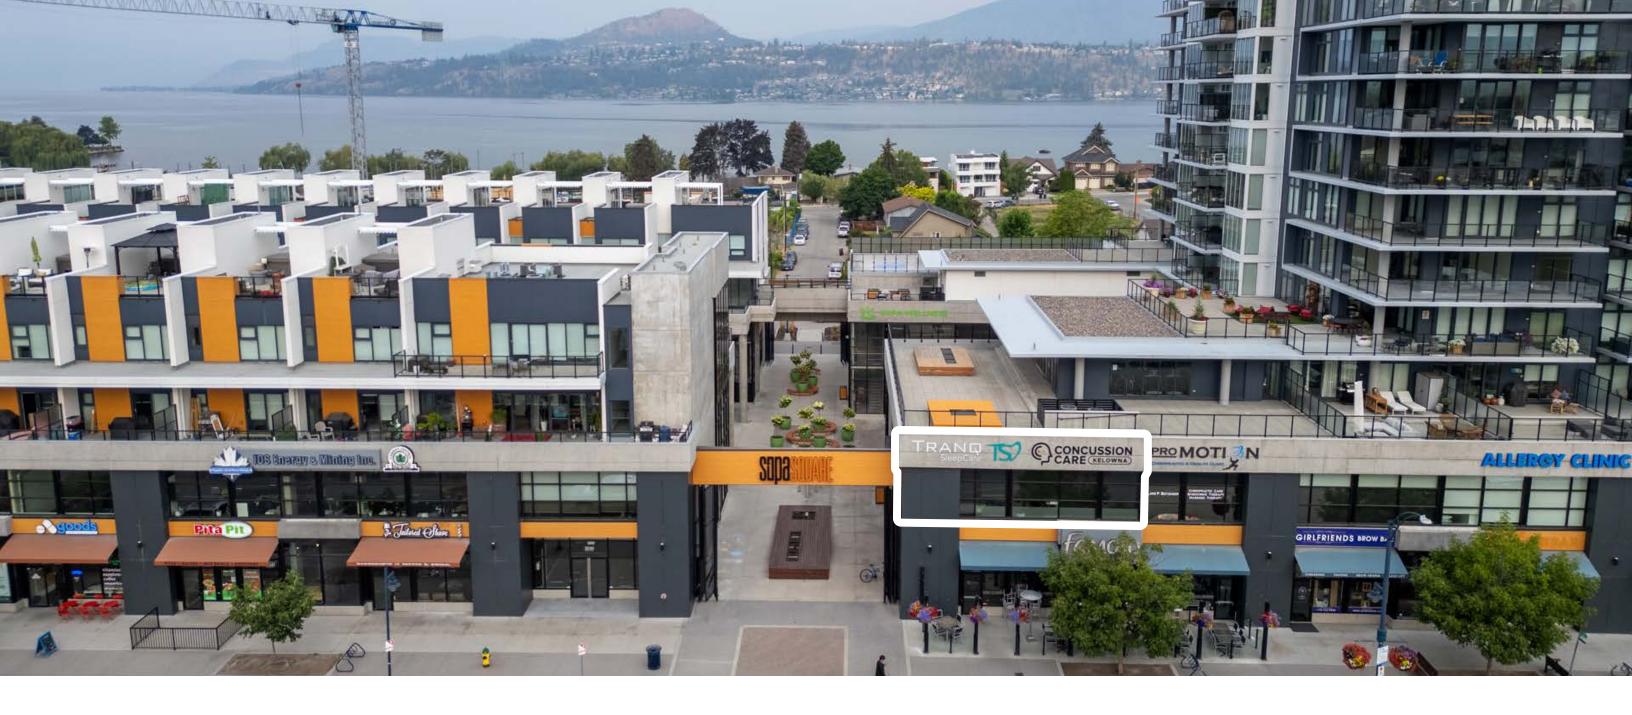

## **OVERVIEW**

Opportunity to lease in this high-profile, finished office space in SOPA Square, Kelowna's sought-after Pandosy Village area in Lower Mission. Unit 201 offers 1,938 SF of space and is just steps away from the lake, coffee shops and many restaurants. This unit is currently set up for medical use with a rare, prominent signage opportunity on Pandosy Street and 2 designated underground stalls.

### LOCATION

Situated in the heart of the Lower Mission area, located along coveted South Pandosy Street. This unit is surrounded by multi & single-family residences, boutique retail, office properties and a short walk to the Okanagan Lake.

#### **HEALTH & BEAUTY**

Pro Motion Clinic NJ's Organic Hair Salon GLO Antiaging Youth Lab Lindy's Lashes Girlfriends Brow Bar Neu Movement Pilates & Physiotherapy Sopa Square Dental Clinic Okanagan Eye MD Innovative Fitness Kelowna Goods Health and Wellness Sopa Wellness Centre Pandosy Village Medical Clinic Concussion Care Kelowna Restore Surgical Centre Dr. Stephan C Mostowy Jada Skin and Health Institute Tranq Sleep Care **OKGN Core Chiropractic** Dr. Frank Health PRP & Botox Kelowna Vasular TMED Technology Acumen Clinic Kelowna EverStrong Health and Wellness Zee & C Comfort Shoes