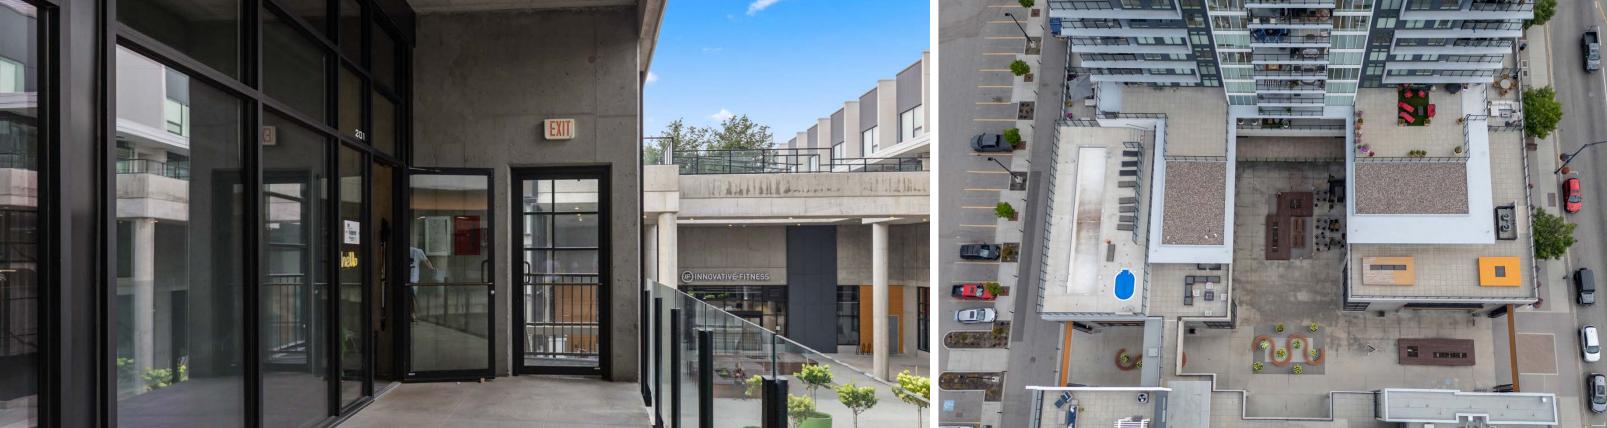

## FOR LEASE

HIGH-PROFILE, FINISHED OFFICE SPACE FOR LEASE IN SOPA SQUARE

250.808.8101 www.rlkcommercial.com

STEVE LAURSEN

ROYAL LEPAGE KELOWNA

COMMERCIAL

201-3030 PANDOSY STREET | KELOWNA BC

## **OVERVIEW**

Opportunity to lease in this high-profile, finished office space in SOPA Square, Kelowna's sought-after Pandosy Village area in Lower Mission. Unit 201 offers 1,938 SF of space and is just steps away from the lake, coffee shops and many restaurants. This unit is currently set up for medical use with a rare, prominent signage opportunity on Pandosy Street and 2 designated underground stalls.

### LOCATION

Situated in the heart of the Lower Mission area, located along coveted South Pandosy Street. This unit is surrounded by multi & single-family residences, boutique retail, office properties and a short walk to the Okanagan Lake.