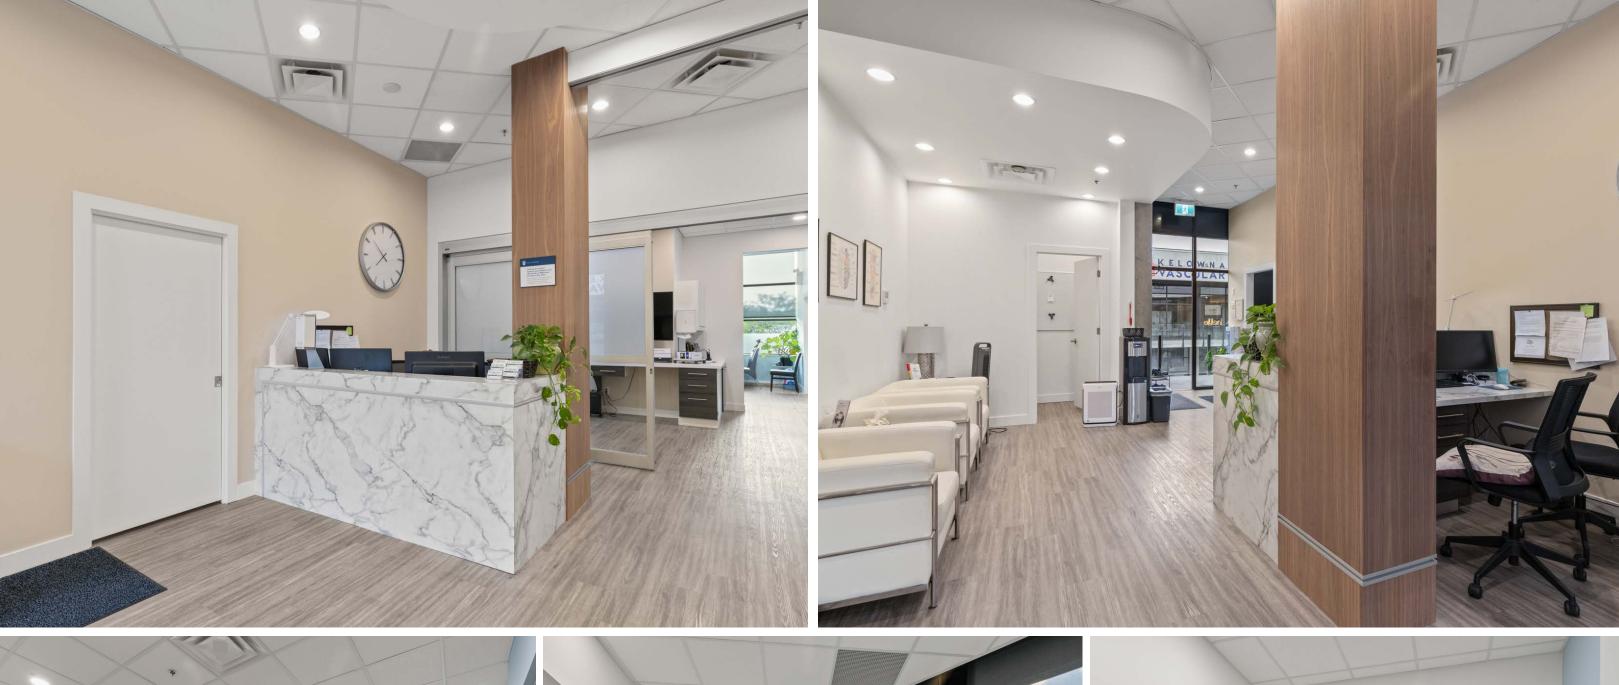

## **OVERVIEW**

Opportunity to lease in this high-profile, finished office space in SOPA Square, Kelowna's sought-after Pandosy Village area in Lower Mission. Unit 201 offers 1,938 SF of space and is just steps away from the lake, coffee shops and many restaurants. This unit is currently set up for medical use with a rare, prominent signage opportunity on Pandosy Street and 2 designated underground stalls.