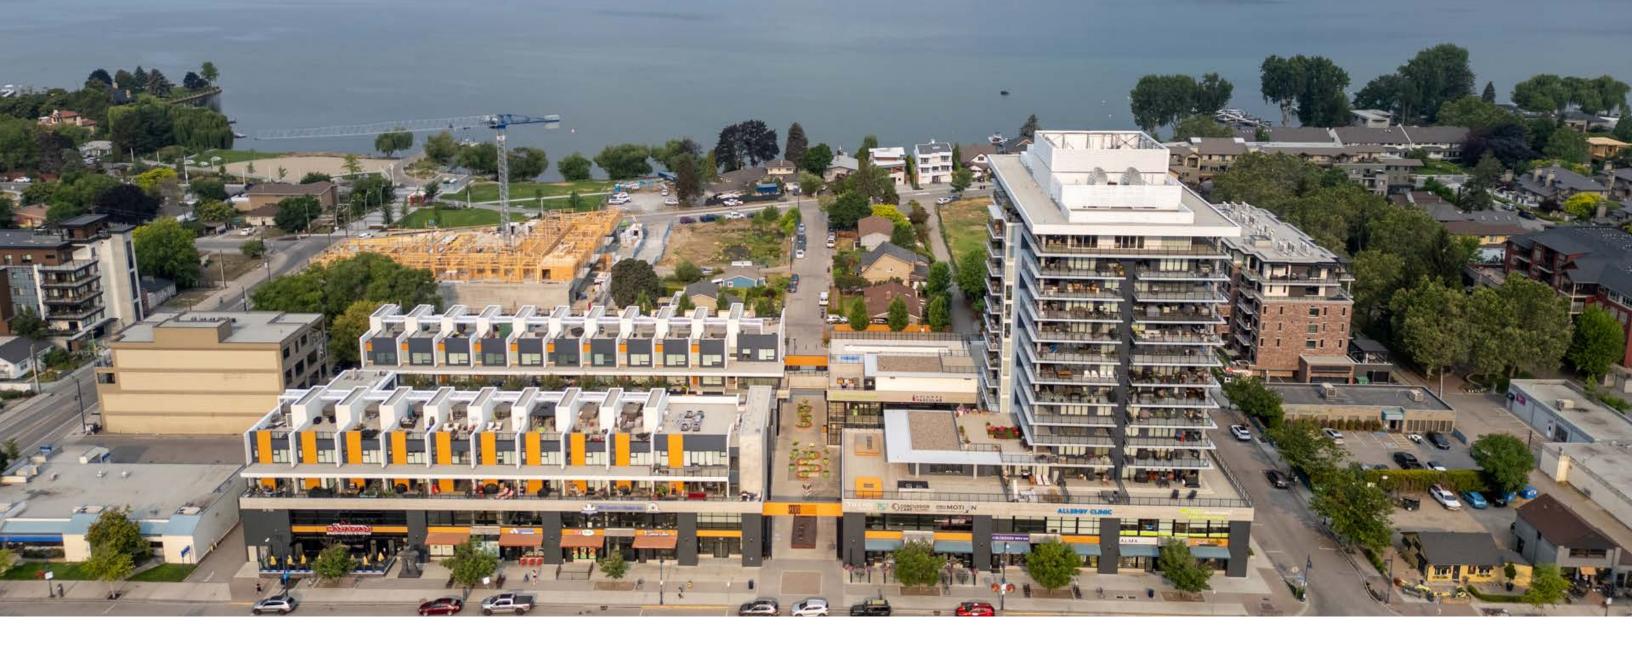

## **OVERVIEW**

Opportunity to lease in this high-profile, finished office space in SOPA Square, Kelowna's sought-after Pandosy Village area in Lower Mission. Unit 201 offers 1,938 SF of space and is just steps away from the lake, coffee shops and many restaurants. This unit is currently set up for medical use with a rare, prominent signage opportunity on Pandosy Street and 2 designated underground stalls.

### LOCATION

Situated in the heart of the Lower Mission area, located along coveted South Pandosy Street. This unit is surrounded by multi & single-family residences, boutique retail, office properties and a short walk to the Okanagan Lake.