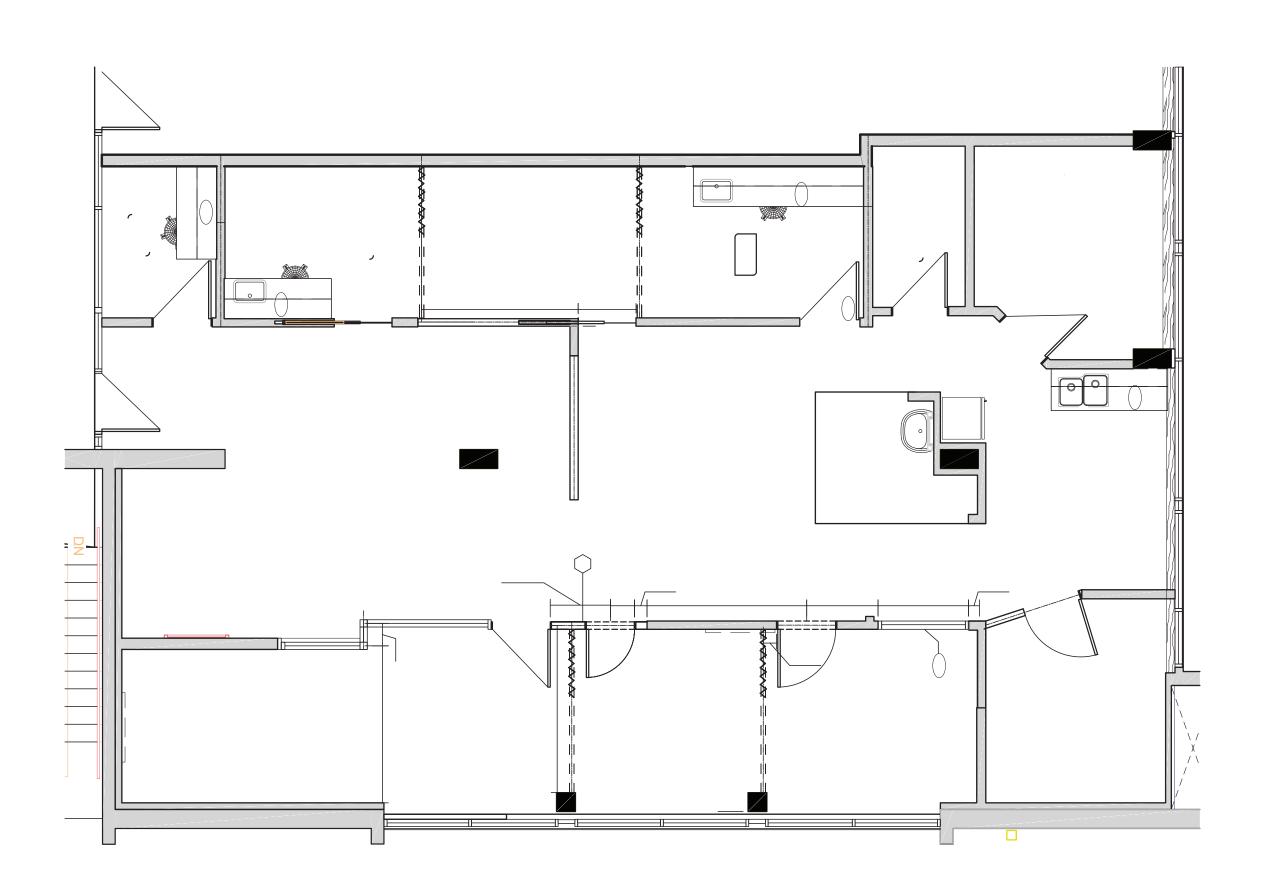

## **OVERVIEW**

Opportunity to lease in this high-profile, finished office space in SOPA Square, Kelowna's sought-after Pandosy Village area in Lower Mission. Unit 201 offers 1,938 SF of space and is just steps away from the lake, coffee shops and many restaurants. This unit is currently set up for medical use with a rare, prominent signage opportunity on Pandosy Street and 2 designated underground stalls.

# PROPERTY DETAILS

- MUNICIPAL ADDRESS 201-3030 Pandosy Street Kelowna BC
- UNIT SIZE 1,938 SF
- ZONING
  UC5 | Urban Centre
- PROPERTY TAX \$11,534.17 (2024)
- \$ STRATA FEES \$1,090.74 Monthly
- PARKING 2 Stalls
- PID 030-543-509
- LEGAL DESCRIPTION
  STRATA LOT 13 DISTRICT LOT
  14 AND SECTION 13 TOWNSHIP
  25 OSOYOOS DIVISION YALE
  DISTRICT STRATA PLAN EPS4136
- TRIPLE NET ~\$13.62/SF
- \$32/SF +