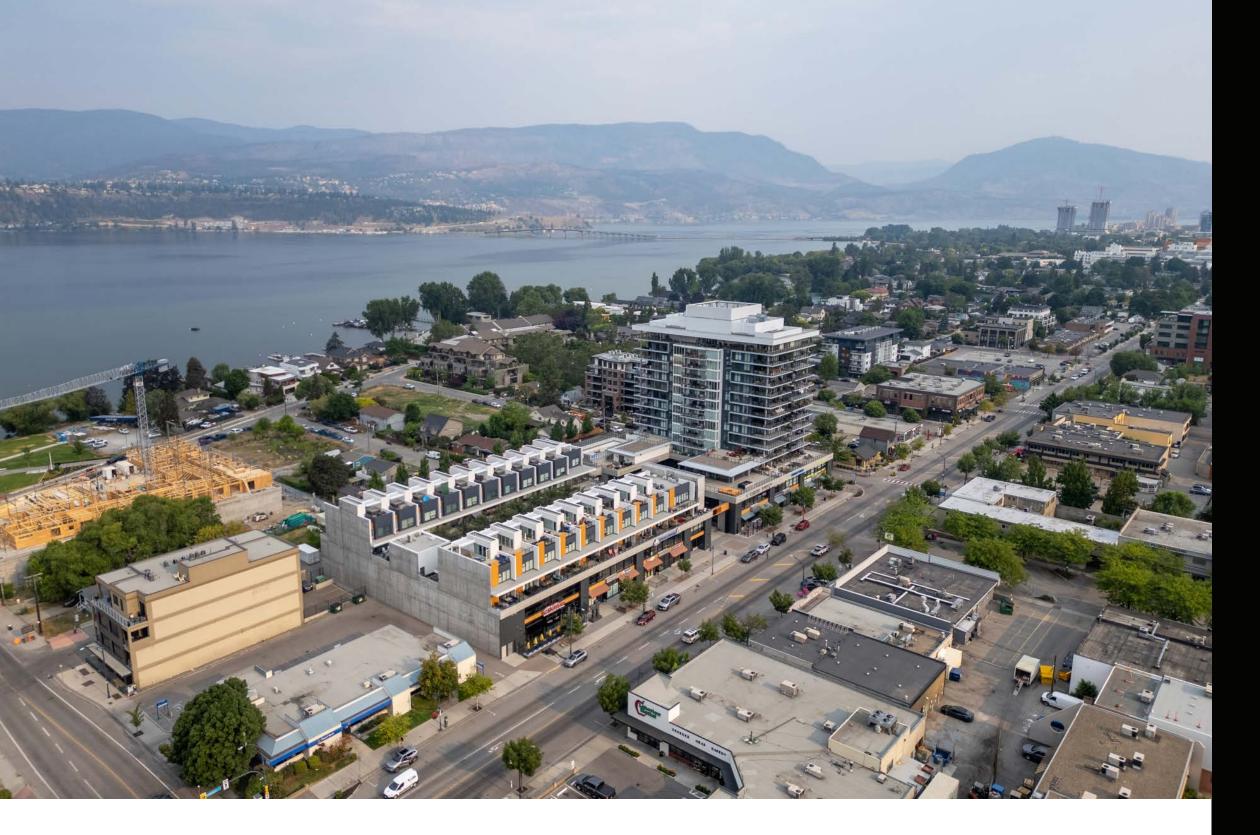

## **OVERVIEW**

Opportunity to lease in this high-profile, finished office space in SOPA Square, Kelowna's sought-after Pandosy Village area in Lower Mission. Unit 201 offers 1,938 SF of space and is just steps away from the lake, coffee shops and many restaurants. This unit is currently set up for medical use with a rare, prominent signage opportunity on Pandosy Street and 2 designated underground stalls.

### LOCATION

Situated in the heart of the Lower Mission area, located along coveted South Pandosy Street. This unit is surrounded by multi & single-family residences, boutique retail, office properties and a short walk to the Okanagan Lake.