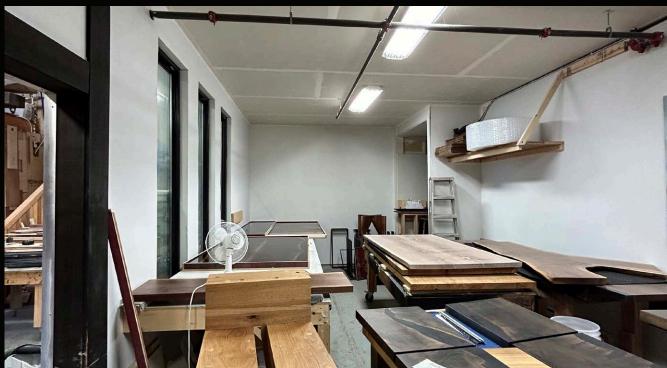

#### **OVERVIEW**

Introducing unit 5 at 1580 Innovation Drive, ideally situated in the heart of Kelowna's Airport Business Park. This exceptional mixed-use industrial space, now available for immediate lease, offers 1,793 SF plus 437 SF of mezzanine space.

Unit 5 seamlessly transitions from a renovated front-end reception area to an extended warehouse, providing a flexible environment for diverse business needs. The unit offers a generous 22 FT clear ceiling height, 1 glass grade-level loading door, a two-piece bathroom, and office space in the back, providing an ideal space for a variety of applications.

## **FEATURES**

- 22 FT Clear ceiling height
- 14'H x 10'W Glass grade loading door
- 2-piece bathroom
- Unfinished mezzanine
- Finished office space
- 120/208V 4W, with a 600V 3PH transformer

- Option to purchase the following equipment through the current tenant
  - · CNC machine
  - Sander
  - Compressor
  - Forklift
  - Dust collector