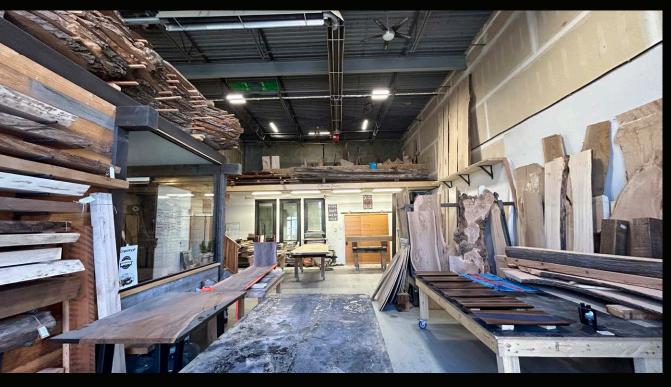

#### **OVERVIEW**

Introducing unit 5 at 1580 Innovation Drive, ideally situated in the heart of Kelowna's Airport Business Park. This exceptional mixed-use industrial space, now available for immediate lease, offers 1,793 SF plus 437 SF of mezzanine space.

Unit 5 seamlessly transitions from a renovated front-end reception area to an extended warehouse, providing a flexible environment for diverse business needs. The unit offers a generous 22 FT clear ceiling height, 1 glass grade-level loading door, a two-piece bathroom, and office space in the back, providing an ideal space for a variety of applications.

## **FEATURES**

- 22 FT Clear ceiling height
- 14'H x 10'W Glass grade loading door
- 2-piece bathroom
- Unfinished mezzanine
- Finished office space
- 120/208V 4W, with a 600V 3PH transformer

- Option to purchase the following equipment through the current tenant
  - · CNC machine
  - Sander
  - Compressor
  - Forklift
  - Dust collector