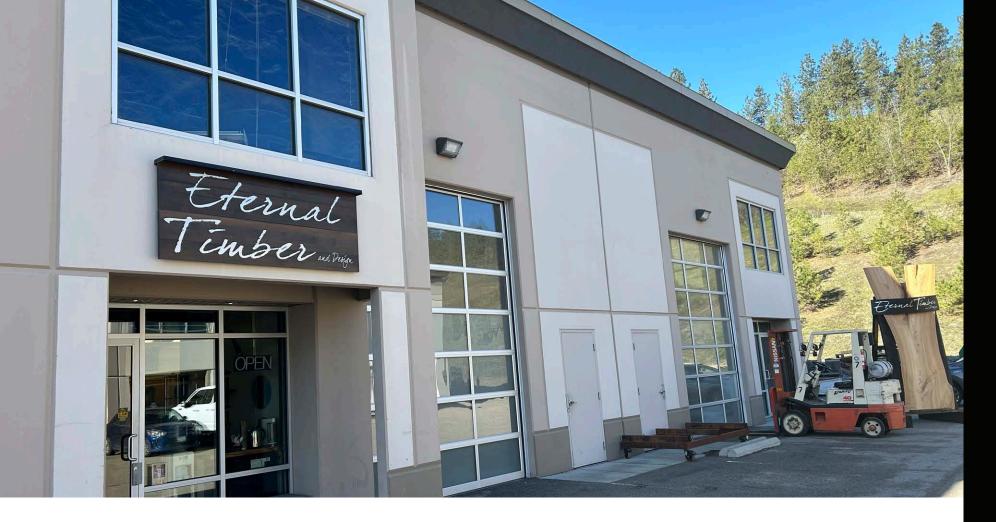

#### **OVERVIEW**

Introducing unit 5 at 1580 Innovation Drive, ideally situated in the heart of Kelowna's Airport Business Park. This exceptional mixed-use industrial space, now available for immediate lease, offers 1,793 SF plus 437 SF of mezzanine space.

Unit 5 seamlessly transitions from a renovated front-end reception area to an extended warehouse, providing a flexible environment for diverse business needs. The unit offers a generous 22 FT clear ceiling height, 1 glass grade-level loading door, a two-piece bathroom, and office space in the back, providing an ideal space for a variety of applications.

## **FEATURES**

- 22 FT Clear ceiling height
- 14'H x 10'W Glass grade loading door
- 2-piece bathroom
- Unfinished mezzanine
- Finished office space
- 120/208V 4W, with a 600V 3PH transformer

- Option to purchase the following equipment through the current tenant
  - · CNC machine
  - Sander
  - Compressor
  - Forklift
  - Dust collector