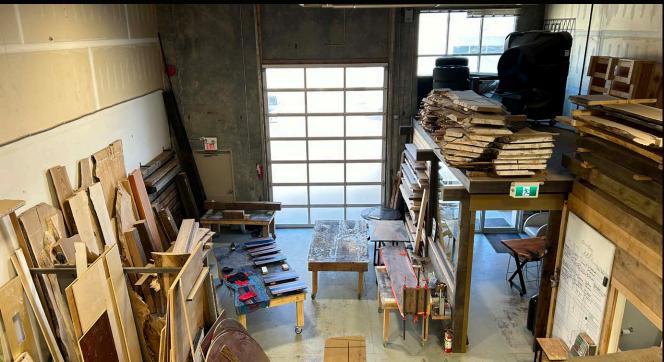

#### **OVERVIEW**

Introducing unit 5 at 1580 Innovation Drive, ideally situated in the heart of Kelowna's Airport Business Park. This exceptional mixed-use industrial space, now available for immediate lease, offers 1,793 SF plus 437 SF of mezzanine space.

Unit 5 seamlessly transitions from a renovated front-end reception area to an extended warehouse, providing a flexible environment for diverse business needs. The unit offers a generous 22 FT clear ceiling height, 1 glass grade-level loading door, a two-piece bathroom, and office space in the back, providing an ideal space for a variety of applications.

## **FEATURES**

- 22 FT Clear ceiling height
- 14'H x 10'W Glass grade loading door
- 2-piece bathroom
- Unfinished mezzanine
- Finished office space
- 120/208V 4W, with a 600V 3PH transformer

- Option to purchase the following equipment through the current tenant
  - · CNC machine
  - Sander
  - Compressor
  - Forklift
  - Dust collector