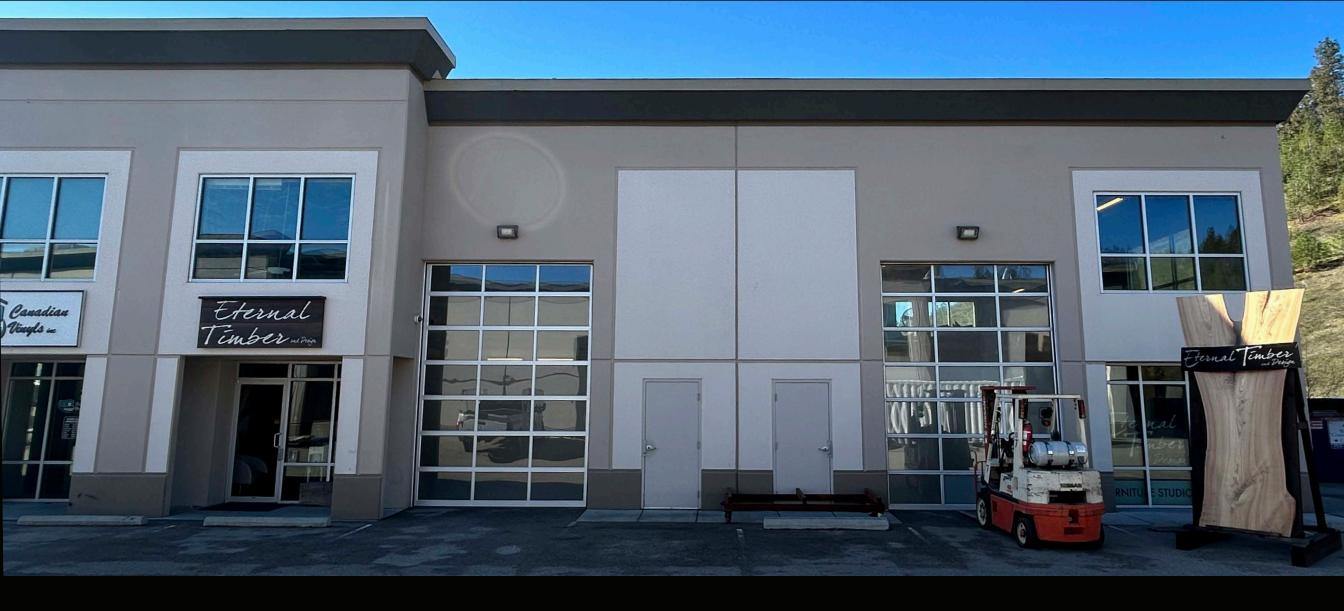

#### **OVERVIEW**

Introducing unit 5 at 1580 Innovation Drive, ideally situated in the heart of Kelowna's Airport Business Park. This exceptional mixed-use industrial space, now available for immediate lease, offers 1,793 SF plus 437 SF of mezzanine space.

Unit 5 seamlessly transitions from a renovated front-end reception area to an extended warehouse, providing a flexible environment for diverse business needs. The unit offers a generous 22 FT clear ceiling height, 1 glass grade-level loading door, a two-piece bathroom, and office space in the back, providing an ideal space for a variety of applications.

# PROPERTY DETAILS

- MUNICIPAL ADDRESS
  Unit 5 1580 Innovation Drive
  Kelowna BC
- YEAR BUILT 2008
- LEASEABLE AREA
  2230 SF
- \$14.50 / SF
- NNN \$5.34 / SF
- ZONING
  12 General Industrial
- PARKING
  3 Reserved stalls & additional shared on-site parking
- POSSESSION Immediate