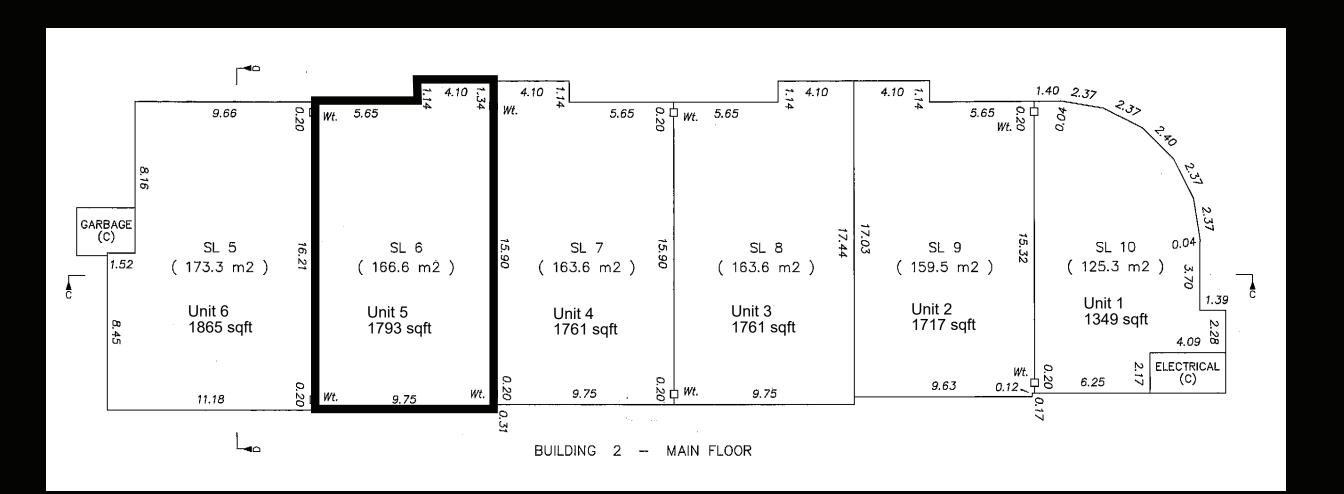

## UNIT 5

## **BUILDING PLAN**

#### **OVERVIEW**

Introducing unit 5 at 1580 Innovation Drive, ideally situated in the heart of Kelowna's Airport Business Park. This exceptional mixed-use industrial space, now available for immediate lease, offers 1,793 SF plus 437 SF of mezzanine space.

# PROPERTY DETAILS

- MUNICIPAL ADDRESS
  Unit 5 1580 Innovation Drive
  Kelowna BC
- YEAR BUILT 2008
- LEASEABLE AREA
  2230 SF
- \$14.50 / SF
- NNN \$5.34 / SF
- ZONING
  12 General Industrial
- PARKING
  3 Reserved stalls & additional shared on-site parking
- POSSESSION Immediate