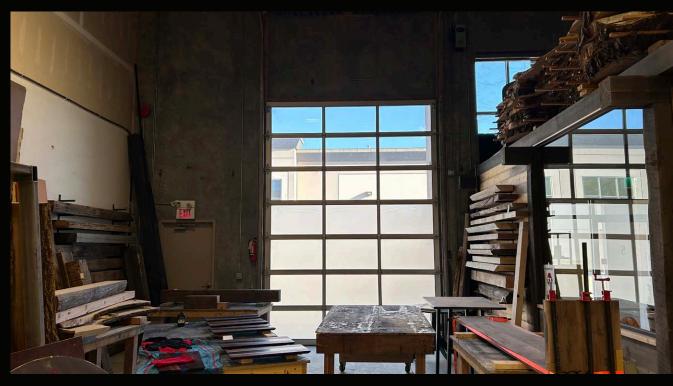

#### **OVERVIEW**

Introducing unit 5 at 1580 Innovation Drive, ideally situated in the heart of Kelowna's Airport Business Park. This exceptional mixed-use industrial space, now available for immediate lease, offers 1,793 SF plus 437 SF of mezzanine space.

Unit 5 seamlessly transitions from a renovated front-end reception area to an extended warehouse, providing a flexible environment for diverse business needs. The unit offers a generous 22 FT clear ceiling height, 1 glass grade-level loading door, a two-piece bathroom, and office space in the back, providing an ideal space for a variety of applications.

## **FEATURES**

- 22 FT Clear ceiling height
- 14'H x 10'W Glass grade loading door
- 2-piece bathroom
- Unfinished mezzanine
- Finished office space
- 120/208V 4W, with a 600V 3PH transformer

- Option to purchase the following equipment through the current tenant
  - · CNC machine
  - Sander
  - Compressor
  - Forklift
  - Dust collector