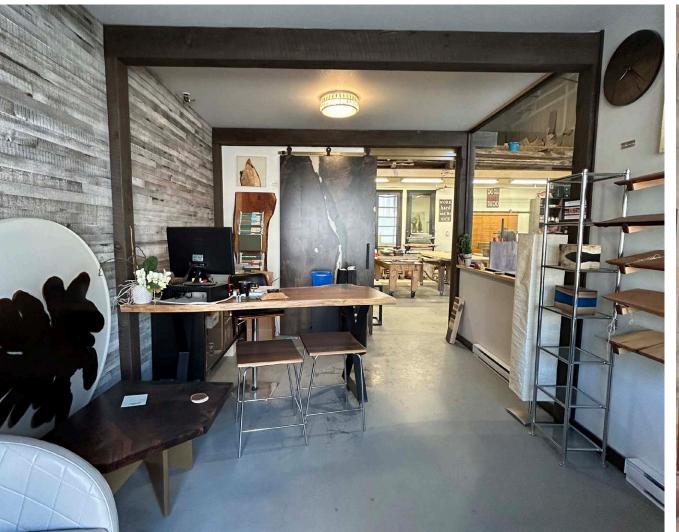

Unit 5 seamlessly transitions from a renovated front-end reception area to an extended warehouse, providing a flexible environment for diverse business needs. The unit offers a generous 22 FT clear ceiling height, 1 glass grade-level loading door, a two-piece bathroom, and office space in the back, providing an ideal space for a variety of applications.

## **FEATURES**

- 22 FT Clear ceiling height
- 14'H x 10'W Glass grade loading door
- 2-piece bathroom
- Unfinished mezzanine
- Finished office space
- 120/208V 4W, with a 600V 3PH transformer

- Option to purchase the following equipment through the current tenant
  - · CNC machine
  - Sander
  - Compressor
  - Forklift
  - Dust collector