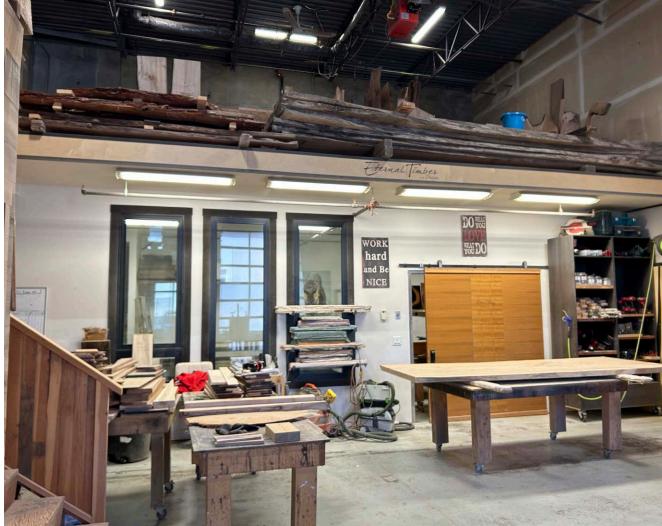

Unit 5 seamlessly transitions from a renovated front-end reception area to an extended warehouse, providing a flexible environment for diverse business needs. The unit offers a generous 22 FT clear ceiling height, 1 glass grade-level loading door, a two-piece bathroom, and office space in the back, providing an ideal space for a variety of applications.

## **FEATURES**

- 22 FT Clear ceiling height
- 14'H x 10'W Glass grade loading door
- 2-piece bathroom
- Unfinished mezzanine
- Finished office space
- 120/208V 4W, with a 600V 3PH transformer

- Option to purchase the following equipment through the current tenant
  - · CNC machine
  - Sander
  - Compressor
  - Forklift
  - Dust collector