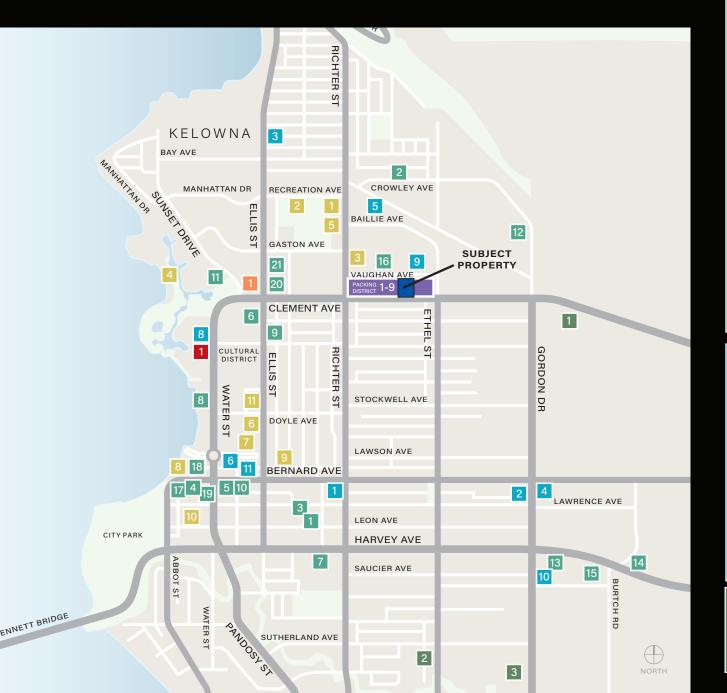

## **LOCATION OVERVIEW**

22,000 VPD Clement traffic count

#### Restaurants/ Brew Pubs / Cafés

- 1. Little Hobo Soup & Sandwich Shop
- 2. Okanagan Street Food
- S. Naked Cafe
- 4. Salt & Brick
- 5. Antico Pizza Napoletana
- 6. BNA Brewing Co. Eatery
- 7. Boston Pizza
- B. Cactus Club Cafe Kelowna Yacht Club
- 9. Bliss Bakery Ellis Street
- 10. Starbucks
- 1. Waterfront Wines Restaurant
- 12. Bright Jenny Coffee
- 13. The Old Spaghetti Factory
- 14. Browns Socialhouse
- 15. Domino's Pizza
- 16. Rustic Reel Brewing
- 17. Earls
- 18. Kelly O'Bryan's
- 19. Moo-Lix Ice Cream
- 20. The Train Station Pub
- 21. Central Kitchen & Bar

#### **Shops**

- 1. Safeway Downtown Kelowna
- 2. Mediterranean Market
- 3. Knox Mountain Market
- 4. 7-Eleven
- 5. Canada Post
- 6. O'Flannigan's Liquor Store
- 7. Okanagan Lifestyle Apparel Inc.
- 8. Untouchable In Hair
- 9. BC Tree Fruits Market
- 10. Capri Centre
- 11. lululemon

#### Education

- 1. Bankhead Elementary School
- 2. St. Joseph Catholic Elementary School
- 3. A S Matheson Elementary

#### Recreation / Parks

- l. Elks Stadium
- Kelowna Curling Club
- Sandhill Wines
- Tugboat Beach
- 5. CrossFit Okanagan
- 6 Okanagan Military Museum
- 7. Kasugai Gardens
- 8. Kerry Park
- 9. Europa Salon & Spa
- 0. Sapphire Nightclub
- Kelowna Downtown Library | ORL Branch

#### The Shoppes at One Water Street

- I. Soul de Cuba Café
- 2. ONE Dental

#### Hotels

1. Grand Okanagan Resort

#### Packing District

- Bad Tattoo Brewing
- 2. Marmalade Cafe
- 3. Okanagan E-Kruise
- 4. Knox Mountain Dentistry
- 5. Pharmacy
- 6. Chiropractor
- 7. Naturopath
- 8. Hair Salon
- 9. Climbing Gym
- 10. Optometrist
- 11. Sandhill Winery
- 12. Rustic Reel Brewery