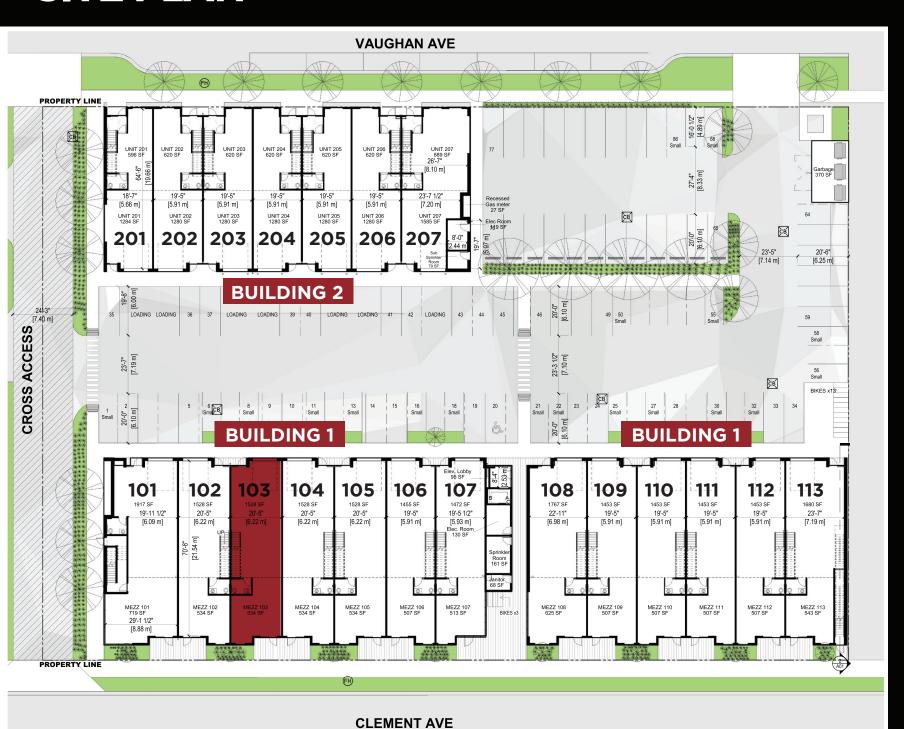

t, services, and recreation in the downtown area with easy access to shopping, lakefront recreation, parks, and bike baths that will make your business popular with employees and customers alike.

# PROPERTY DETAILS

MUNICIPAL ADDRESS

103 - 810 Clement Avenue, Kelowna BC

UNIT SIZE

Ground: 1,528 SF Mezz: 534 SF

Total: 2,062 SF

ZONING

12 - Light Industrial

YEAR BUILT 2021

LEASE RATE \$27 / SF

OPERATING COSTS \$9.12 / SF

POSSESSION Immediate



# **PROPERTY HIGHLIGHTS:**

- · 2,062 SF Total Leasable Area
- 22 FT Clear ceiling height
- · 200 AMP 3 phase 120/208V power
- · One at grade loading bay with 10'x12' glade OH door
- · 2 Assigned parking spaces and ample free street parking
- Customer bathroom
- Upper outdoor patio common space
- · Developed by PC Urban





# **SITE PLAN**





# 103 8 10 CLEMENT AVE

## **LOCATION OVERVIEW**

22,000 VPD Clement traffic count



#### Restaurants/ Brew Pubs / Cafés

- 1. Little Hobo Soup & Sandwich Shop
- 2. Okanagan Street Food
- S. Naked Cafe
- 4. Salt & Brick
- 5. Antico Pizza Napoletana
- 6. BNA Brewing Co. Eatery
- 7. Boston Pizza
- B. Cactus Club Cafe Kelowna Yacht Club
- 9. Bliss Bakery Ellis Street
- 10. Starbucks
- 1. Waterfront Wines Restaurant
- 12. Bright Jenny Coffee
- 13. The Old Spaghetti Factory
- 14. Browns Socialhouse
- 15. Domino's Pizza
- 16. Rustic Reel Brewing
- 17. Earls
- 18. Kelly O'Bryan's
- 19. Moo-Lix Ice Cream
- 20. The Train Station Pub
- 21. Central Kitchen & Bar

#### **Shops**

- 1. Safeway Downtown Kelowna
- 2. Mediterranean Market
- 3. Knox Mountain Market
- 4. 7-Eleven
- 5. Canada Post
- 6.