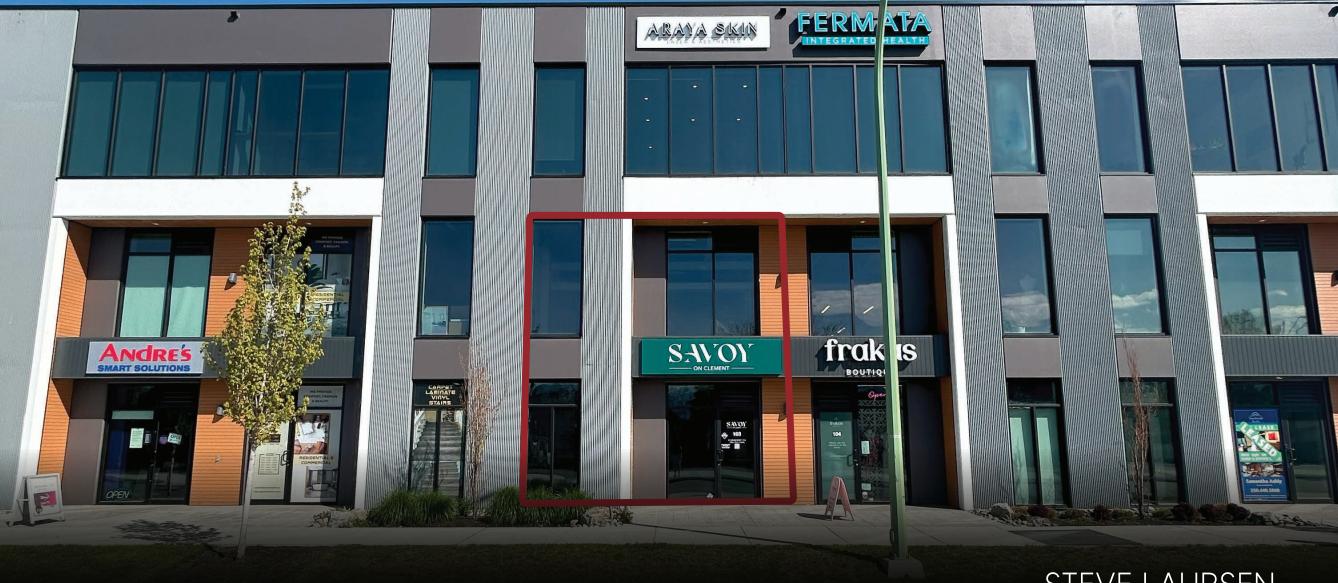

103 810 CLEMENT AVE

# INDUSTRIAL RETAIL/OFFICE SPACE LOCATED DOWNTOWN KELOWNA

103 - 810 CLEMENT AVENUE, KELOWNA BC 2,062 SF - IMMEDIATE POSSESSION

STEVE LAURSEN

RSONAL REAL ESTATE CORPORATION

250.808.8101

www.rlkcommercial.com

# THE OPPORTUNITY

I2 Industrial flex space located in the Powerhouse development in downtown Kelowna. Unit 103 offers a 22 FT clear height ceiling with an open mezzanine, a 10' x 12' grade level door, a 2-piece bathroom, and a kitchenette. This unit provides excellent signage opportunities along Clement Avenue and is located in the heart of entertainment, services, and recreation in the downtown area with easy access to shopping, lakefront recreation, parks, and bike baths that will make your business popular with employees and customers alike.