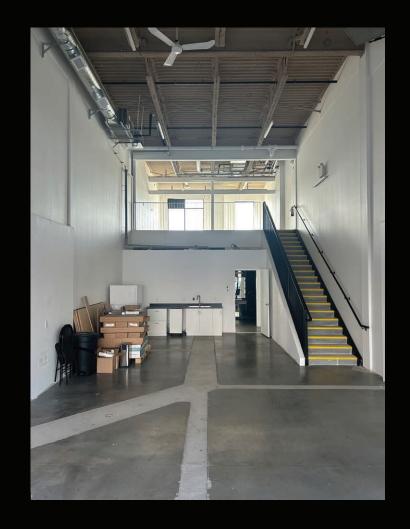

# THE OPPORTUNITY

I2 Industrial flex space located in the Powerhouse development in downtown Kelowna. Unit 103 offers a 22 FT clear height ceiling with an open mezzanine, a 10' x 12' grade level door, a 2-piece bathroom, and a kitchenette. This unit provides excellent signage opportunities along Clement Avenue and is located in the heart of entertainment, services, and recreation in the downtown area with easy access to shopping, lakefront recreation, parks, and bike baths that will make your business popular with employees and customers alike.

# **PROPERTY HIGHLIGHTS:**

- · 2,062 SF Total Leasable Area
- 22 FT Clear ceiling height
- · 200 AMP 3 phase 120/208V power
- · One at grade loading bay with 10'x12' glade OH door
- · 2 Assigned parking spaces and ample free street parking
- Customer bathroom
- Upper outdoor patio common space
- · Developed by PC Urban