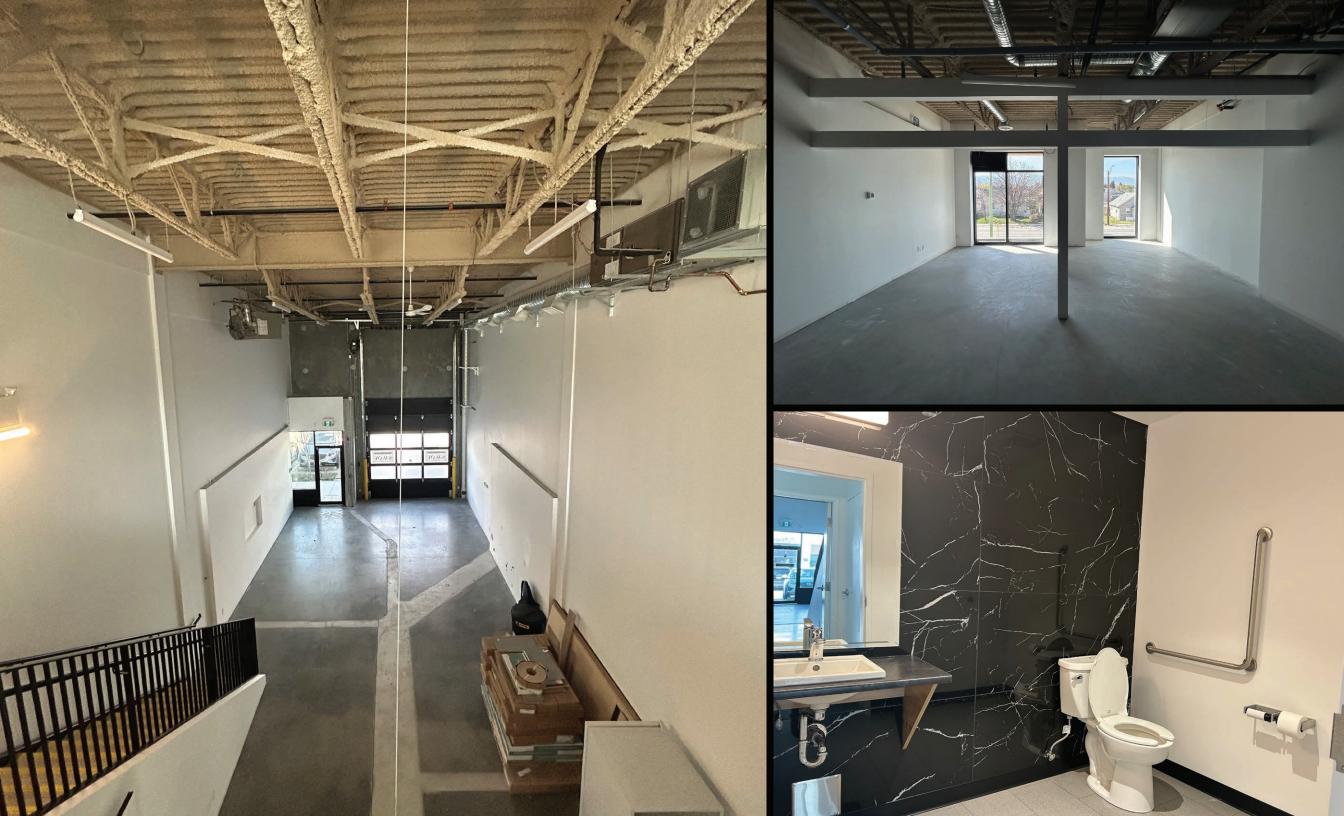

# THE OPPORTUNITY

I2 Industrial flex space located in the Powerhouse development in downtown Kelowna. Unit 103 offers a 22 FT clear height ceiling with an open mezzanine, a 10' x 12' grade level door, a 2-piece bathroom, and a kitchenette. This unit provides excellent signage opportunities along Clement Avenue and is located in the heart of entertainment, services, and recreation in the downtown area with easy access to shopping, lakefront recreation, parks, and bike baths that will make your business popular with employees and customers alike.

# **PROPERTY HIGHLIGHTS:**

- · 2,062 SF Total Leasable Area
- 22 FT Clear ceiling height
- · 200 AMP 3 phase 120/208V power
- · One at grade loading bay with 10'x12' glade OH door
- · 2 Assigned parking spaces and ample free street parking
- Customer bathroom
- Upper outdoor patio common space
- · Developed by PC Urban