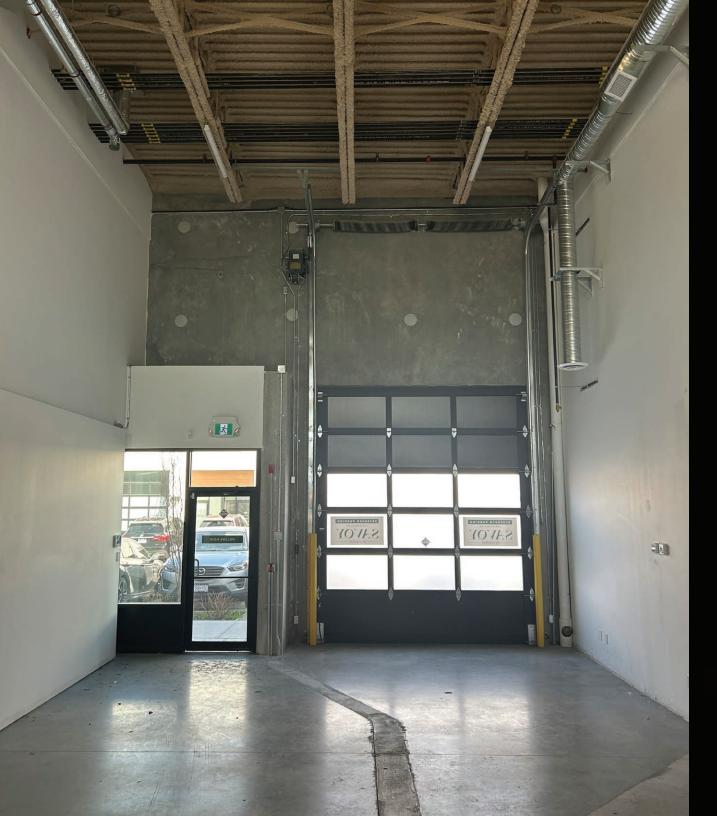

# THE OPPORTUNITY

I2 Industrial flex space located in the Powerhouse development in downtown Kelowna. Unit 103 offers a 22 FT clear height ceiling with an open mezzanine, a 10' x 12' grade level door, a 2-piece bathroom, and a kitchenette. This unit provides excellent signage opportunities along Clement Avenue and is located in the heart of entertainment, services, and recreation in the downtown area with easy access to shopping, lakefront recreation, parks, and bike baths that will make your business popular with employees and customers alike.

# **PROPERTY HIGHLIGHTS:**

- · 2,062 SF Total Leasable Area
- 22 FT Clear ceiling height
- · 200 AMP 3 phase 120/208V power
- · One at grade loading bay with 10'x12' glade OH door
- · 2 Assigned parking spaces and ample free street parking
- Customer bathroom
- Upper outdoor patio common space
- · Developed by PC Urban